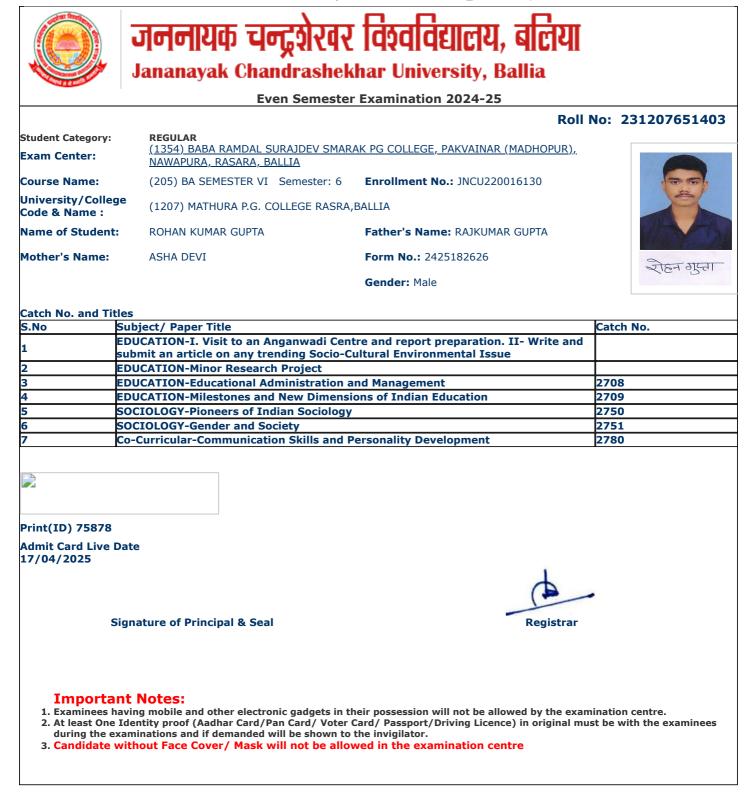

|                                     | Even Semest                                                                                 | er Examination 2024-25                 |                  |
|-------------------------------------|---------------------------------------------------------------------------------------------|----------------------------------------|------------------|
|                                     |                                                                                             | Roll                                   | No: 231207651078 |
| Student Category:<br>Exam Center:   | <b>REGULAR</b><br><u>(1354) BABA RAMDAL SURAJDEV SM/</u><br><u>NAWAPURA, RASARA, BALLIA</u> | ARAK PG COLLEGE, PAKVAINAR (MADHOPUR), |                  |
| Course Name:                        | (205) BA SEMESTER VI Semester: 6                                                            | Enrollment No.: JNCU220014760          |                  |
| Jniversity/College<br>Code & Name : | (1207) MATHURA P.G. COLLEGE RASR                                                            | RA,BALLIA                              |                  |
| Name of Student:                    | ANURADHA KUMARI                                                                             | Father's Name: VIJAYSHANKAR            |                  |
| Mother's Name:                      | SUBHAWATI DEVI                                                                              | Form No.: 2425162555                   | उनेनराद्या क     |
|                                     |                                                                                             | Gender: Female                         | Cherry C         |
|                                     |                                                                                             |                                        |                  |
| Catch No. and Title                 | es<br>ubject/ Paper Title                                                                   |                                        | Catch No.        |
|                                     | EOGRAPHY-Remote Sensing and GIS                                                             |                                        |                  |
|                                     | EOGRAPHY-Minor Research Project                                                             |                                        |                  |
|                                     | EOGRAPHY-Geography of India                                                                 |                                        | 2715             |
|                                     | EOGRAPHY-Evolution of Geographical                                                          | Thoughts                               | 2716             |
|                                     | OCIOLOGY-Pioneers of Indian Sociolog                                                        | -                                      | 2750             |
|                                     | OCIOLOGY-Gender and Society                                                                 | 57                                     | 2751             |
|                                     | o-Curricular-Communication Skills and                                                       | Personality Development                | 2780             |
|                                     |                                                                                             |                                        |                  |
|                                     |                                                                                             |                                        |                  |
| Print(ID) 74926                     |                                                                                             |                                        |                  |
| Admit Card Live Da<br>17/04/2025    | ate                                                                                         |                                        |                  |
|                                     |                                                                                             |                                        |                  |
|                                     |                                                                                             | 1.                                     |                  |
| Sig                                 | gnature of Principal & Seal                                                                 | Registrar                              |                  |
|                                     |                                                                                             |                                        |                  |