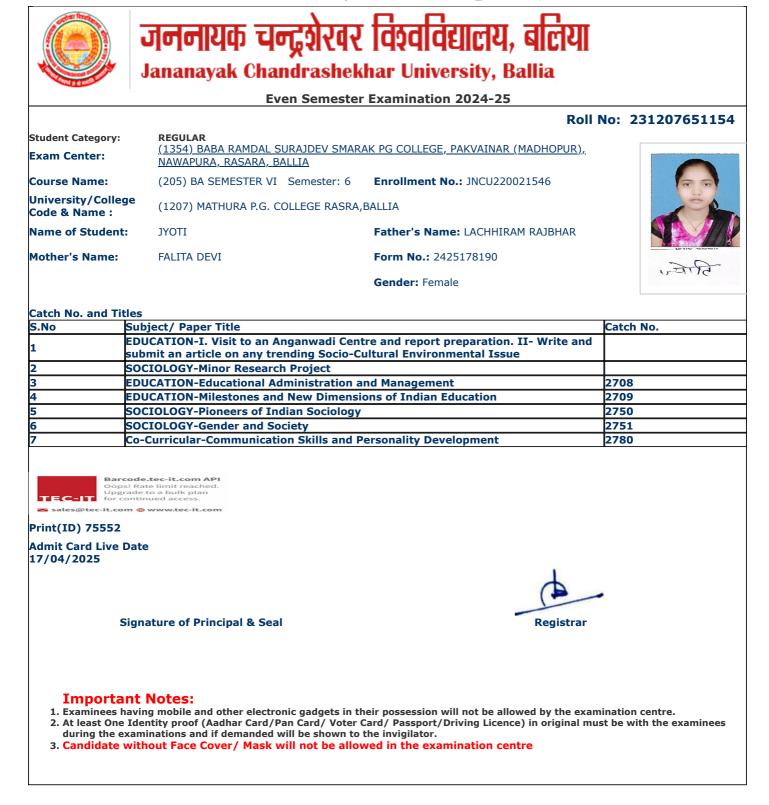

- during the examinations and if demanded will be shown to the invigilator.
   Candidate without Face Cover/ Mask will not be allowed in the examination centre

jncu.in/AdmitCardSem2425\_BulkPrint.aspx

|                                    | Jananayak Chandrashek                                                                          | har University, Ballia                      |                  |  |  |  |  |
|------------------------------------|------------------------------------------------------------------------------------------------|---------------------------------------------|------------------|--|--|--|--|
| Even Semester Examination 2024-25  |                                                                                                |                                             |                  |  |  |  |  |
|                                    |                                                                                                | Roll                                        | No: 231207651131 |  |  |  |  |
| Student Category:<br>Exam Center:  | <b>REGULAR</b><br>( <u>1354) BABA RAMDAL SURAJDEV SMAR/</u><br><u>NAWAPURA, RASARA, BALLIA</u> | <u>AK PG COLLEGE, PAKVAINAR (MADHOPUR),</u> |                  |  |  |  |  |
| Course Name:                       | (205) BA SEMESTER VI Semester: 6                                                               | Enrollment No.: JNCU220016569               |                  |  |  |  |  |
| University/Colleg<br>Code & Name : | (1207) MATHURA P.G. COLLEGE RASRA,                                                             | BALLIA                                      | No.              |  |  |  |  |
| Name of Student:                   | GAGANDEEP KUMAR                                                                                | Father's Name: GORAKH PRASAD                |                  |  |  |  |  |
| Mother's Name:                     | MALTI DEVI                                                                                     | Form No.: 2425156908                        | गगनहीय फुसार     |  |  |  |  |
|                                    |                                                                                                | Gender: Male                                | 34R              |  |  |  |  |
| Catch No. and Tit                  | les                                                                                            |                                             |                  |  |  |  |  |
| 5.No                               | Subject/ Paper Title                                                                           |                                             | Catch No.        |  |  |  |  |
| L                                  | GEOGRAPHY-Remote Sensing and GIS                                                               |                                             |                  |  |  |  |  |
|                                    | GEOGRAPHY-Minor Research Project                                                               |                                             |                  |  |  |  |  |
| 3                                  | GEOGRAPHY-Geography of India                                                                   |                                             | 2715             |  |  |  |  |
| 4 0                                | GEOGRAPHY-Evolution of Geographical Th                                                         | oughts                                      | 2716             |  |  |  |  |
| 5                                  | POLITICAL SCIENCE-Indian Political Thou                                                        | ght                                         | 2732             |  |  |  |  |
| 6                                  | POLITICAL SCIENCE-International Relatio                                                        | ns And Politics                             | 2733             |  |  |  |  |
| 7                                  | Co-Curricular-Communication Skills and P                                                       | ersonality Development                      | 2780             |  |  |  |  |
|                                    |                                                                                                |                                             |                  |  |  |  |  |
| Print(ID) 74233                    |                                                                                                |                                             |                  |  |  |  |  |
| Admit Card Live D<br>17/04/2025    | Date                                                                                           |                                             |                  |  |  |  |  |
|                                    |                                                                                                |                                             |                  |  |  |  |  |
| S                                  | ignature of Principal & Seal                                                                   | Registrar                                   |                  |  |  |  |  |
|                                    |                                                                                                |                                             |                  |  |  |  |  |