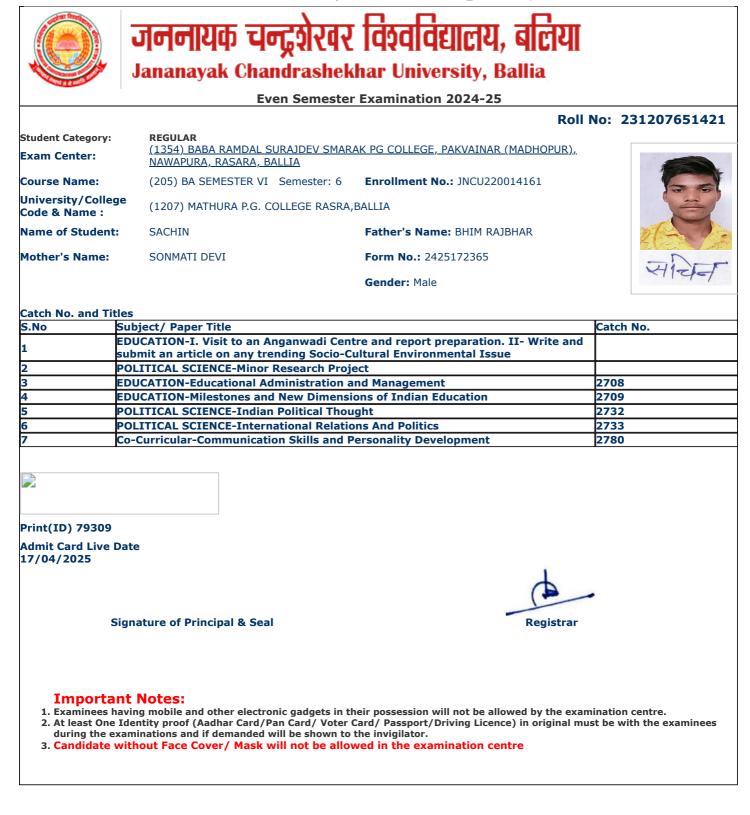

3. Candidate without Face Cover/ Mask will not be allowed in the examination centre

and the Streets

jncu.in/AdmitCardSem2425\_BulkPrint.aspx

Г

П

١

|                                     |                                                              | Roll                                        | No: 231207651125 |
|-------------------------------------|--------------------------------------------------------------|---------------------------------------------|------------------|
| Student Category:                   | REGULAR                                                      |                                             |                  |
| Exam Center:                        | (1354) BABA RAMDAL SURAJDEV SMAR<br>NAWAPURA, RASARA, BALLIA | <u>AK PG COLLEGE, PAKVAINAR (MADHOPUR),</u> |                  |
| Course Name:                        | (205) BA SEMESTER VI Semester: 6                             | Enrollment No.: JNCU220016105               | 66               |
| University/College<br>Code & Name : | (1207) MATHURA P.G. COLLEGE RASRA,                           | BALLIA                                      |                  |
| Name of Student:                    | DIKSHA KHARWAR                                               | Father's Name: SUSHIL KHARWAR               | 3 (39) \$ 2 g    |
| Mother's Name:                      | NEELAM DEVI                                                  | Form No.: 2425199130                        | Ziksha khariwa   |
|                                     |                                                              | Gender: Female                              |                  |
|                                     |                                                              |                                             |                  |
| Catch No. and Title                 |                                                              |                                             | L                |
|                                     | ubject/ Paper Title                                          |                                             | Catch No.        |
|                                     | EOGRAPHY-Remote Sensing and GIS                              |                                             |                  |
|                                     | EOGRAPHY-Minor Research Project                              |                                             |                  |
|                                     | EOGRAPHY-Geography of India                                  |                                             | 2715             |
| 4 GI                                | EOGRAPHY-Evolution of Geographical Th                        | noughts                                     | 2716             |
| 5 P(                                | <b>OLITICAL SCIENCE-Indian Political Thou</b>                | ıght                                        | 2732             |
| 6 P(                                | <b>OLITICAL SCIENCE-International Relation</b>               | ons And Politics                            | 2733             |
| 7 Co                                | o-Curricular-Communication Skills and P                      | Personality Development                     | 2780             |
|                                     |                                                              |                                             |                  |
|                                     |                                                              |                                             |                  |
| Print(ID) 77005                     |                                                              |                                             |                  |
| Admit Card Live Da<br>17/04/2025    | te                                                           |                                             |                  |
|                                     |                                                              |                                             |                  |
| Sig                                 | nature of Principal & Seal                                   | Registrar                                   |                  |