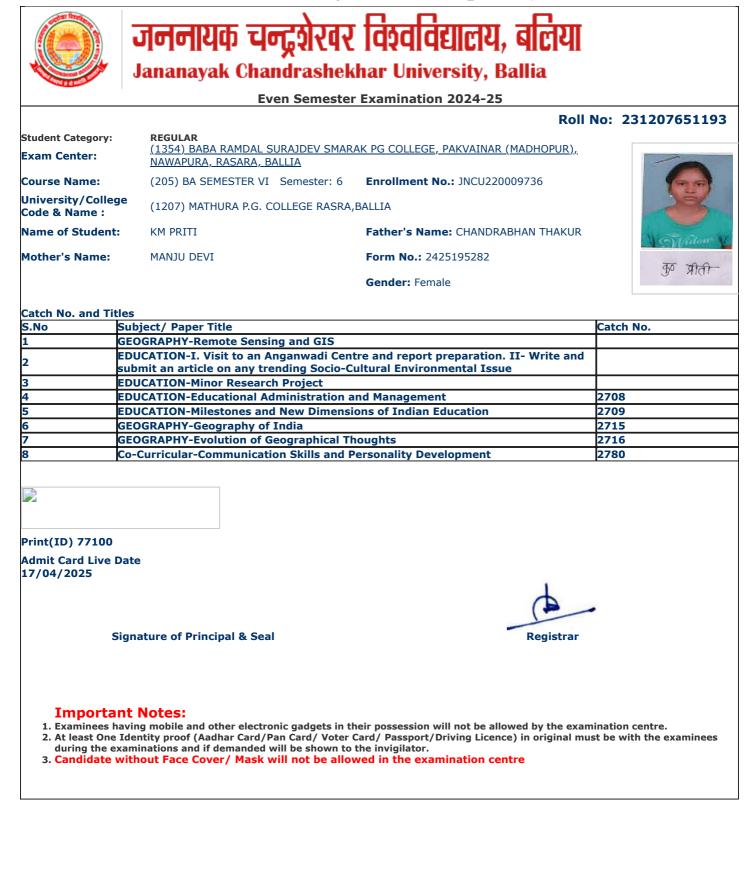

- during the examinations and if demanded will be shown to the invigilator.
   Candidate without Face Cover/ Mask will not be allowed in the examination centre

jncu.in/AdmitCardSem2425\_BulkPrint.aspx

|                                    | Jananayak Chandrashek                                                                          | har University, Ballia                      |                  |  |  |  |  |
|------------------------------------|------------------------------------------------------------------------------------------------|---------------------------------------------|------------------|--|--|--|--|
| Even Semester Examination 2024-25  |                                                                                                |                                             |                  |  |  |  |  |
|                                    |                                                                                                | Roll                                        | No: 231207651131 |  |  |  |  |
| Student Category:<br>Exam Center:  | <b>REGULAR</b><br>( <u>1354) BABA RAMDAL SURAJDEV SMAR/</u><br><u>NAWAPURA, RASARA, BALLIA</u> | <u>AK PG COLLEGE, PAKVAINAR (MADHOPUR),</u> |                  |  |  |  |  |
| Course Name:                       | (205) BA SEMESTER VI Semester: 6                                                               | Enrollment No.: JNCU220016569               |                  |  |  |  |  |
| University/Colleg<br>Code & Name : | (1207) MATHURA P.G. COLLEGE RASRA,                                                             | BALLIA                                      | No.              |  |  |  |  |
| Name of Student:                   | GAGANDEEP KUMAR                                                                                | Father's Name: GORAKH PRASAD                |                  |  |  |  |  |
| Mother's Name:                     | MALTI DEVI                                                                                     | Form No.: 2425156908                        | गगनहीय फुसार     |  |  |  |  |
|                                    |                                                                                                | Gender: Male                                | 34R              |  |  |  |  |
| Catch No. and Tit                  | les                                                                                            |                                             |                  |  |  |  |  |
| 5.No                               | Subject/ Paper Title                                                                           |                                             | Catch No.        |  |  |  |  |
| L                                  | GEOGRAPHY-Remote Sensing and GIS                                                               |                                             |                  |  |  |  |  |
|                                    | GEOGRAPHY-Minor Research Project                                                               |                                             |                  |  |  |  |  |
| 3                                  | GEOGRAPHY-Geography of India                                                                   |                                             | 2715             |  |  |  |  |
| 4 0                                | GEOGRAPHY-Evolution of Geographical Th                                                         | oughts                                      | 2716             |  |  |  |  |
| 5                                  | POLITICAL SCIENCE-Indian Political Thou                                                        | ght                                         | 2732             |  |  |  |  |
| 6                                  | POLITICAL SCIENCE-International Relatio                                                        | ns And Politics                             | 2733             |  |  |  |  |
| 7                                  | Co-Curricular-Communication Skills and P                                                       | ersonality Development                      | 2780             |  |  |  |  |
|                                    |                                                                                                |                                             |                  |  |  |  |  |
| Print(ID) 74233                    |                                                                                                |                                             |                  |  |  |  |  |
| Admit Card Live D<br>17/04/2025    | Date                                                                                           |                                             |                  |  |  |  |  |
|                                    |                                                                                                |                                             |                  |  |  |  |  |
| S                                  | ignature of Principal & Seal                                                                   | Registrar                                   |                  |  |  |  |  |
|                                    |                                                                                                |                                             |                  |  |  |  |  |