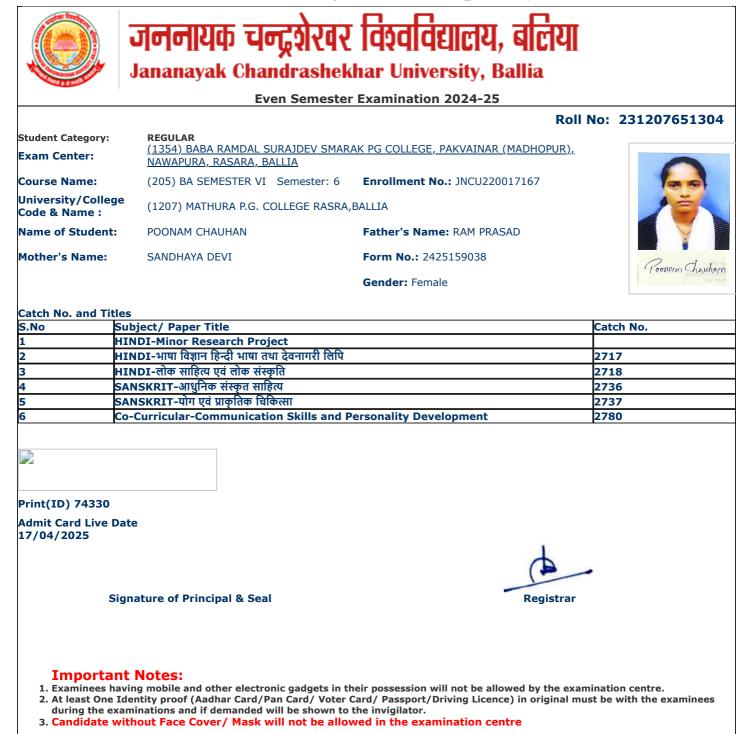

- during the examinations and if demanded will be shown to the invigilator.
   Candidate without Face Cover/ Mask will not be allowed in the examination centre

jncu.in/AdmitCardSem2425\_BulkPrint.aspx

|                                    | Jananayak Chandrashek                                                                          | har University, Ballia                      |                  |  |  |  |  |
|------------------------------------|------------------------------------------------------------------------------------------------|---------------------------------------------|------------------|--|--|--|--|
| Even Semester Examination 2024-25  |                                                                                                |                                             |                  |  |  |  |  |
|                                    |                                                                                                | Roll                                        | No: 231207651131 |  |  |  |  |
| Student Category:<br>Exam Center:  | <b>REGULAR</b><br>( <u>1354) BABA RAMDAL SURAJDEV SMAR/</u><br><u>NAWAPURA, RASARA, BALLIA</u> | <u>AK PG COLLEGE, PAKVAINAR (MADHOPUR),</u> |                  |  |  |  |  |
| Course Name:                       | (205) BA SEMESTER VI Semester: 6                                                               | Enrollment No.: JNCU220016569               |                  |  |  |  |  |
| University/Colleg<br>Code & Name : | (1207) MATHURA P.G. COLLEGE RASRA,                                                             | BALLIA                                      | No.              |  |  |  |  |
| Name of Student:                   | GAGANDEEP KUMAR                                                                                | Father's Name: GORAKH PRASAD                |                  |  |  |  |  |
| Mother's Name:                     | MALTI DEVI                                                                                     | Form No.: 2425156908                        | गगनहीय फुसार     |  |  |  |  |
|                                    |                                                                                                | Gender: Male                                | 34R              |  |  |  |  |
| Catch No. and Tit                  | les                                                                                            |                                             |                  |  |  |  |  |
| 5.No                               | Subject/ Paper Title                                                                           |                                             | Catch No.        |  |  |  |  |
| L                                  | GEOGRAPHY-Remote Sensing and GIS                                                               |                                             |                  |  |  |  |  |
|                                    | GEOGRAPHY-Minor Research Project                                                               |                                             |                  |  |  |  |  |
| 3                                  | GEOGRAPHY-Geography of India                                                                   |                                             | 2715             |  |  |  |  |
| 4 0                                | GEOGRAPHY-Evolution of Geographical Th                                                         | oughts                                      | 2716             |  |  |  |  |
| 5                                  | POLITICAL SCIENCE-Indian Political Thou                                                        | ght                                         | 2732             |  |  |  |  |
| 6                                  | POLITICAL SCIENCE-International Relatio                                                        | ns And Politics                             | 2733             |  |  |  |  |
| 7                                  | Co-Curricular-Communication Skills and P                                                       | ersonality Development                      | 2780             |  |  |  |  |
|                                    |                                                                                                |                                             |                  |  |  |  |  |
| Print(ID) 74233                    |                                                                                                |                                             |                  |  |  |  |  |
| Admit Card Live D<br>17/04/2025    | Date                                                                                           |                                             |                  |  |  |  |  |
|                                    |                                                                                                |                                             |                  |  |  |  |  |
| S                                  | ignature of Principal & Seal                                                                   | Registrar                                   |                  |  |  |  |  |
|                                    |                                                                                                |                                             |                  |  |  |  |  |