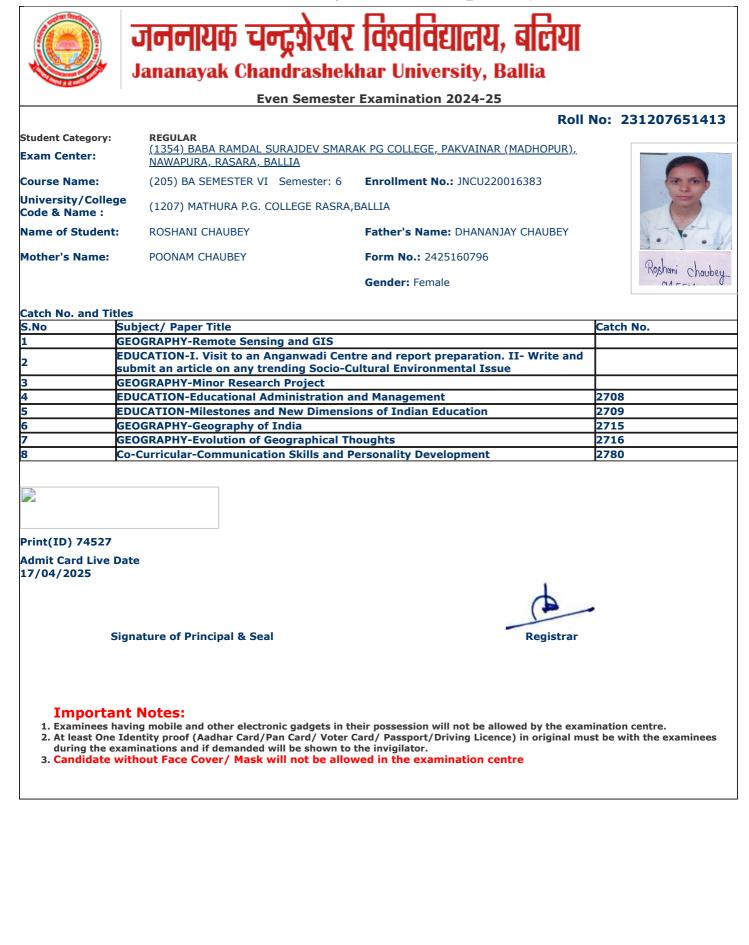

- during the examinations and if demanded will be shown to the invigilator.
   Candidate without Face Cover/ Mask will not be allowed in the examination centre

jncu.in/AdmitCardSem2425\_BulkPrint.aspx

|                                    | Jananayak Chandrashek                                                                          | har University, Ballia                      |                  |  |  |  |  |
|------------------------------------|------------------------------------------------------------------------------------------------|---------------------------------------------|------------------|--|--|--|--|
| Even Semester Examination 2024-25  |                                                                                                |                                             |                  |  |  |  |  |
|                                    |                                                                                                | Roll                                        | No: 231207651131 |  |  |  |  |
| Student Category:<br>Exam Center:  | <b>REGULAR</b><br>( <u>1354) BABA RAMDAL SURAJDEV SMAR/</u><br><u>NAWAPURA, RASARA, BALLIA</u> | <u>AK PG COLLEGE, PAKVAINAR (MADHOPUR),</u> |                  |  |  |  |  |
| Course Name:                       | (205) BA SEMESTER VI Semester: 6                                                               | Enrollment No.: JNCU220016569               |                  |  |  |  |  |
| University/Colleg<br>Code & Name : | (1207) MATHURA P.G. COLLEGE RASRA,                                                             | BALLIA                                      | No.              |  |  |  |  |
| Name of Student:                   | GAGANDEEP KUMAR                                                                                | Father's Name: GORAKH PRASAD                |                  |  |  |  |  |
| Mother's Name:                     | MALTI DEVI                                                                                     | Form No.: 2425156908                        | गगनहीय फुसार     |  |  |  |  |
|                                    |                                                                                                | Gender: Male                                | 34R              |  |  |  |  |
| Catch No. and Tit                  | les                                                                                            |                                             |                  |  |  |  |  |
| 5.No                               | Subject/ Paper Title                                                                           |                                             | Catch No.        |  |  |  |  |
| L                                  | GEOGRAPHY-Remote Sensing and GIS                                                               |                                             |                  |  |  |  |  |
|                                    | GEOGRAPHY-Minor Research Project                                                               |                                             |                  |  |  |  |  |
| 3                                  | GEOGRAPHY-Geography of India                                                                   |                                             | 2715             |  |  |  |  |
| 4 0                                | GEOGRAPHY-Evolution of Geographical Th                                                         | oughts                                      | 2716             |  |  |  |  |
| 5                                  | POLITICAL SCIENCE-Indian Political Thou                                                        | ght                                         | 2732             |  |  |  |  |
| 6                                  | POLITICAL SCIENCE-International Relatio                                                        | ns And Politics                             | 2733             |  |  |  |  |
| 7                                  | Co-Curricular-Communication Skills and P                                                       | ersonality Development                      | 2780             |  |  |  |  |
|                                    |                                                                                                |                                             |                  |  |  |  |  |
| Print(ID) 74233                    |                                                                                                |                                             |                  |  |  |  |  |
| Admit Card Live D<br>17/04/2025    | Date                                                                                           |                                             |                  |  |  |  |  |
|                                    |                                                                                                |                                             |                  |  |  |  |  |
| S                                  | ignature of Principal & Seal                                                                   | Registrar                                   |                  |  |  |  |  |
|                                    |                                                                                                |                                             |                  |  |  |  |  |