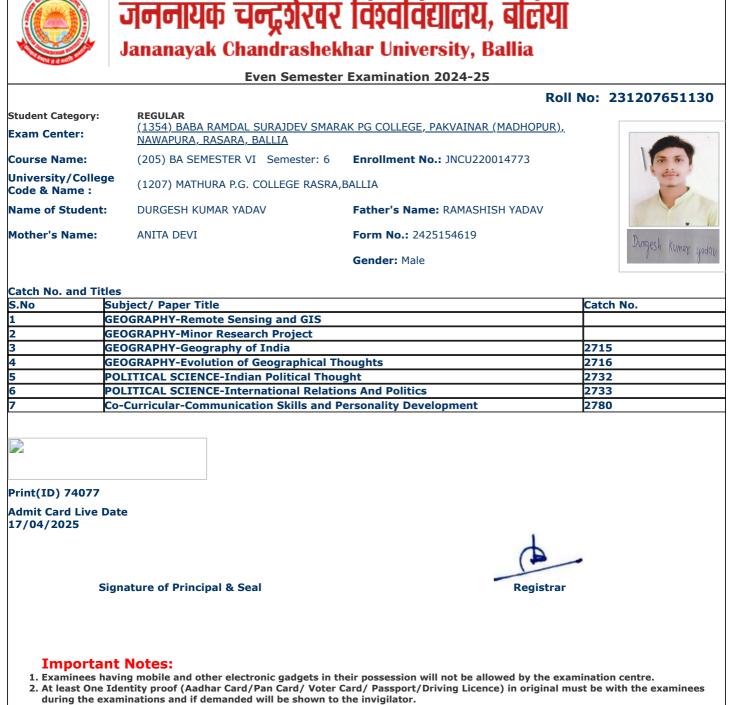

- during the examinations and if demanded will be shown to the invigilator.
   Candidate without Face Cover/ Mask will not be allowed in the examination centre

jncu.in/AdmitCardSem2425\_BulkPrint.aspx

|                                    | Jananayak Chandrashek                                                                          | har University, Ballia                      |                  |  |  |  |  |
|------------------------------------|------------------------------------------------------------------------------------------------|---------------------------------------------|------------------|--|--|--|--|
| Even Semester Examination 2024-25  |                                                                                                |                                             |                  |  |  |  |  |
|                                    |                                                                                                | Roll                                        | No: 231207651131 |  |  |  |  |
| Student Category:<br>Exam Center:  | <b>REGULAR</b><br>( <u>1354) BABA RAMDAL SURAJDEV SMAR/</u><br><u>NAWAPURA, RASARA, BALLIA</u> | <u>AK PG COLLEGE, PAKVAINAR (MADHOPUR),</u> |                  |  |  |  |  |
| Course Name:                       | (205) BA SEMESTER VI Semester: 6                                                               | Enrollment No.: JNCU220016569               |                  |  |  |  |  |
| University/Colleg<br>Code & Name : | (1207) MATHURA P.G. COLLEGE RASRA,                                                             | BALLIA                                      | No.              |  |  |  |  |
| Name of Student:                   | GAGANDEEP KUMAR                                                                                | Father's Name: GORAKH PRASAD                |                  |  |  |  |  |
| Mother's Name:                     | MALTI DEVI                                                                                     | Form No.: 2425156908                        | गगनहीय फुसार     |  |  |  |  |
|                                    |                                                                                                | Gender: Male                                | 34R              |  |  |  |  |
| Catch No. and Tit                  | les                                                                                            |                                             |                  |  |  |  |  |
| 5.No                               | Subject/ Paper Title                                                                           |                                             | Catch No.        |  |  |  |  |
| L                                  | GEOGRAPHY-Remote Sensing and GIS                                                               |                                             |                  |  |  |  |  |
|                                    | GEOGRAPHY-Minor Research Project                                                               |                                             |                  |  |  |  |  |
| 3                                  | GEOGRAPHY-Geography of India                                                                   |                                             | 2715             |  |  |  |  |
| 4 0                                | GEOGRAPHY-Evolution of Geographical Th                                                         | oughts                                      | 2716             |  |  |  |  |
| 5                                  | POLITICAL SCIENCE-Indian Political Thou                                                        | ght                                         | 2732             |  |  |  |  |
| 6                                  | POLITICAL SCIENCE-International Relatio                                                        | ns And Politics                             | 2733             |  |  |  |  |
| 7                                  | Co-Curricular-Communication Skills and P                                                       | ersonality Development                      | 2780             |  |  |  |  |
|                                    |                                                                                                |                                             |                  |  |  |  |  |
| Print(ID) 74233                    |                                                                                                |                                             |                  |  |  |  |  |
| Admit Card Live D<br>17/04/2025    | Date                                                                                           |                                             |                  |  |  |  |  |
|                                    |                                                                                                |                                             |                  |  |  |  |  |
| S                                  | ignature of Principal & Seal                                                                   | Registrar                                   |                  |  |  |  |  |
|                                    |                                                                                                |                                             |                  |  |  |  |  |