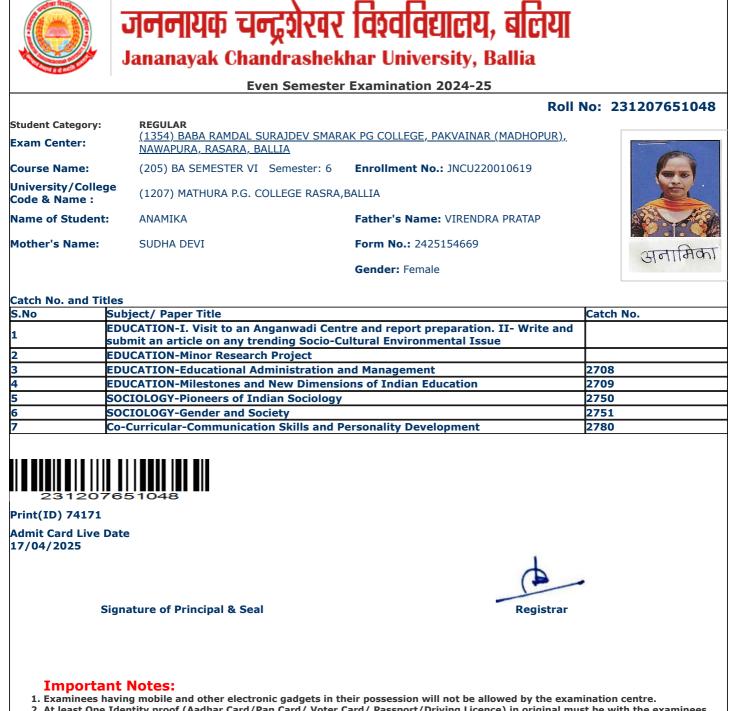

|                                     | Even Semest                                                                                 | er Examination 2024-25                 |                  |
|-------------------------------------|---------------------------------------------------------------------------------------------|----------------------------------------|------------------|
|                                     |                                                                                             | Roll                                   | No: 231207651078 |
| Student Category:<br>Exam Center:   | <b>REGULAR</b><br><u>(1354) BABA RAMDAL SURAJDEV SM/</u><br><u>NAWAPURA, RASARA, BALLIA</u> | ARAK PG COLLEGE, PAKVAINAR (MADHOPUR), |                  |
| Course Name:                        | (205) BA SEMESTER VI Semester: 6                                                            | Enrollment No.: JNCU220014760          |                  |
| Jniversity/College<br>Code & Name : | (1207) MATHURA P.G. COLLEGE RASR                                                            | RA,BALLIA                              |                  |
| Name of Student:                    | ANURADHA KUMARI                                                                             | Father's Name: VIJAYSHANKAR            |                  |
| Mother's Name:                      | SUBHAWATI DEVI                                                                              | Form No.: 2425162555                   | उनेनराद्या क     |
|                                     |                                                                                             | Gender: Female                         | Cherry C         |
|                                     |                                                                                             |                                        |                  |
| Catch No. and Title                 | es<br>ubject/ Paper Title                                                                   |                                        | Catch No.        |
|                                     | EOGRAPHY-Remote Sensing and GIS                                                             |                                        |                  |
|                                     | EOGRAPHY-Minor Research Project                                                             |                                        |                  |
|                                     | EOGRAPHY-Geography of India                                                                 |                                        | 2715             |
|                                     | EOGRAPHY-Evolution of Geographical                                                          | Thoughts                               | 2716             |
|                                     | OCIOLOGY-Pioneers of Indian Sociolog                                                        | -                                      | 2750             |
|                                     | OCIOLOGY-Gender and Society                                                                 | 57                                     | 2751             |
|                                     | o-Curricular-Communication Skills and                                                       | Personality Development                | 2780             |
|                                     |                                                                                             |                                        |                  |
|                                     |                                                                                             |                                        |                  |
| Print(ID) 74926                     |                                                                                             |                                        |                  |
| Admit Card Live Da<br>17/04/2025    | ate                                                                                         |                                        |                  |
|                                     |                                                                                             |                                        |                  |
|                                     |                                                                                             | 1.                                     |                  |
| Sig                                 | gnature of Principal & Seal                                                                 | Registrar                              |                  |
|                                     |                                                                                             |                                        |                  |