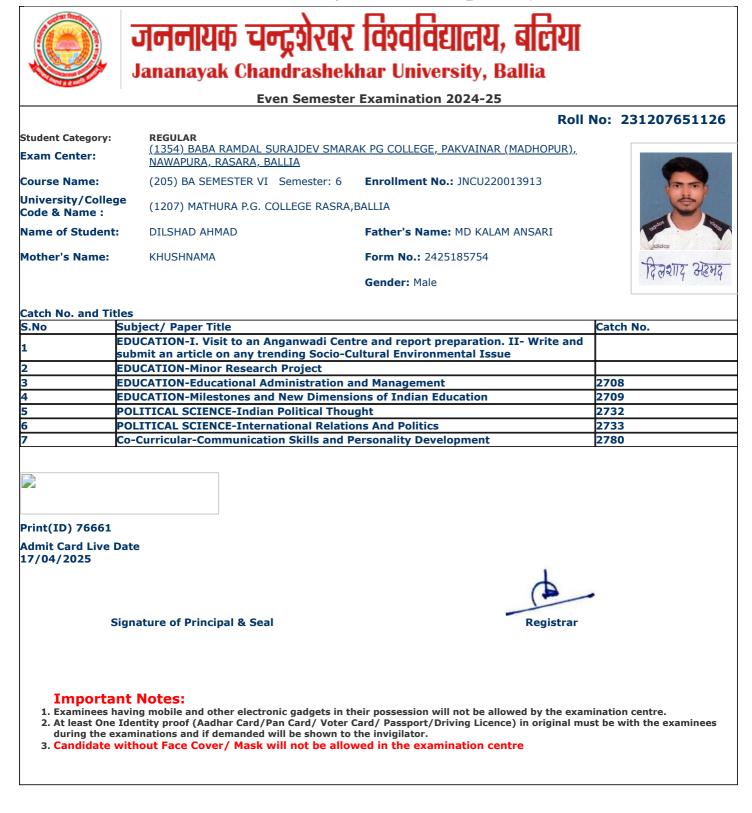

- during the examinations and if demanded will be shown to the invigilator.
   Candidate without Face Cover/ Mask will not be allowed in the examination centre

jncu.in/AdmitCardSem2425\_BulkPrint.aspx

|                                    | Jananayak Chandrashek                                                                          | har University, Ballia                      |                  |  |  |  |  |
|------------------------------------|------------------------------------------------------------------------------------------------|---------------------------------------------|------------------|--|--|--|--|
| Even Semester Examination 2024-25  |                                                                                                |                                             |                  |  |  |  |  |
|                                    |                                                                                                | Roll                                        | No: 231207651131 |  |  |  |  |
| Student Category:<br>Exam Center:  | <b>REGULAR</b><br>( <u>1354) BABA RAMDAL SURAJDEV SMAR/</u><br><u>NAWAPURA, RASARA, BALLIA</u> | <u>AK PG COLLEGE, PAKVAINAR (MADHOPUR),</u> |                  |  |  |  |  |
| Course Name:                       | (205) BA SEMESTER VI Semester: 6                                                               | Enrollment No.: JNCU220016569               |                  |  |  |  |  |
| University/Colleg<br>Code & Name : | (1207) MATHURA P.G. COLLEGE RASRA,                                                             | BALLIA                                      | No.              |  |  |  |  |
| Name of Student:                   | GAGANDEEP KUMAR                                                                                | Father's Name: GORAKH PRASAD                |                  |  |  |  |  |
| Mother's Name:                     | MALTI DEVI                                                                                     | Form No.: 2425156908                        | गगनहीय फुसार     |  |  |  |  |
|                                    |                                                                                                | Gender: Male                                | 34R              |  |  |  |  |
| Catch No. and Tit                  | les                                                                                            |                                             |                  |  |  |  |  |
| 5.No                               | Subject/ Paper Title                                                                           |                                             | Catch No.        |  |  |  |  |
| L                                  | GEOGRAPHY-Remote Sensing and GIS                                                               |                                             |                  |  |  |  |  |
|                                    | GEOGRAPHY-Minor Research Project                                                               |                                             |                  |  |  |  |  |
| 3                                  | GEOGRAPHY-Geography of India                                                                   |                                             | 2715             |  |  |  |  |
| 4 0                                | GEOGRAPHY-Evolution of Geographical Th                                                         | oughts                                      | 2716             |  |  |  |  |
| 5                                  | POLITICAL SCIENCE-Indian Political Thou                                                        | ght                                         | 2732             |  |  |  |  |
| 6                                  | POLITICAL SCIENCE-International Relatio                                                        | ns And Politics                             | 2733             |  |  |  |  |
| 7                                  | Co-Curricular-Communication Skills and P                                                       | ersonality Development                      | 2780             |  |  |  |  |
|                                    |                                                                                                |                                             |                  |  |  |  |  |
| Print(ID) 74233                    |                                                                                                |                                             |                  |  |  |  |  |
| Admit Card Live D<br>17/04/2025    | Date                                                                                           |                                             |                  |  |  |  |  |
|                                    |                                                                                                |                                             |                  |  |  |  |  |
| S                                  | ignature of Principal & Seal                                                                   | Registrar                                   |                  |  |  |  |  |
|                                    |                                                                                                |                                             |                  |  |  |  |  |