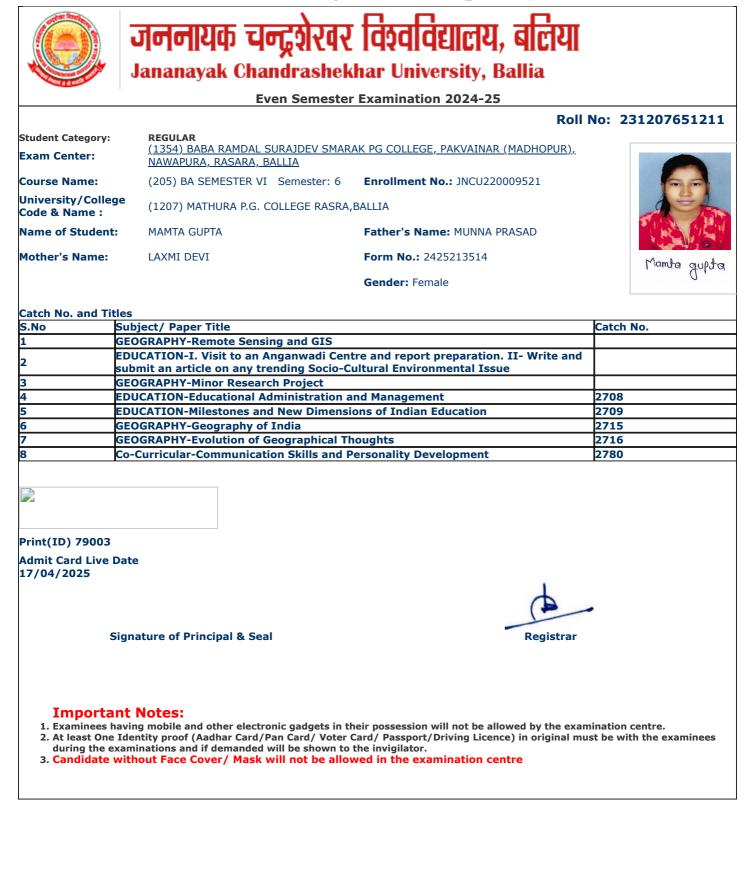

jncu.in/AdmitCardSem2425\_BulkPrint.aspx

|                                     |                                                                                               | Examination 2024-25                         |                 |
|-------------------------------------|-----------------------------------------------------------------------------------------------|---------------------------------------------|-----------------|
|                                     |                                                                                               | Roll                                        | No: 23120765112 |
| Student Category:<br>Exam Center:   | <b>REGULAR</b><br><u>(1354) BABA RAMDAL SURAJDEV SMARA</u><br><u>NAWAPURA, RASARA, BALLIA</u> | <u>AK PG COLLEGE, PAKVAINAR (MADHOPUR),</u> |                 |
| Course Name:                        | (205) BA SEMESTER VI Semester: 6                                                              | Enrollment No.: JNCU220009797               |                 |
| University/College<br>Code & Name : | (1207) MATHURA P.G. COLLEGE RASRA,                                                            | BALLIA                                      |                 |
| Name of Student:                    | DHYANCHAND SINGH YADAV                                                                        | Father's Name: DEVENDRA YADAV               |                 |
| Mother's Name:                      | GEETA DEVI                                                                                    | Form No.: 2425218662                        | Dhyancham       |
|                                     |                                                                                               | Gender: Male                                | 0               |
| Catch No. and Titles                | ;                                                                                             |                                             | -               |
|                                     | bject/ Paper Title                                                                            |                                             | Catch No.       |
|                                     | OGRAPHY-Remote Sensing and GIS                                                                |                                             |                 |
|                                     | OGRAPHY-Minor Research Project                                                                |                                             |                 |
|                                     | ONOMICS-Indian Economy & Economy                                                              | of Uttar Pradesh                            | 2705            |
|                                     | ONOMICS-Agriculture Economics                                                                 |                                             | 2706            |
|                                     | OGRAPHY-Geography of India                                                                    |                                             | 2715            |
|                                     | OGRAPHY-Evolution of Geographical Th<br>-Curricular-Communication Skills and P                |                                             | 2716<br>2780    |
|                                     |                                                                                               |                                             | 2760            |
|                                     |                                                                                               |                                             |                 |
| Print(ID) 79823                     |                                                                                               |                                             |                 |
| Admit Card Live Dat<br>L7/04/2025   | e                                                                                             |                                             |                 |
|                                     |                                                                                               |                                             |                 |
| Sigr                                | nature of Principal & Seal                                                                    | Registrar                                   |                 |
|                                     |                                                                                               | Registral                                   |                 |