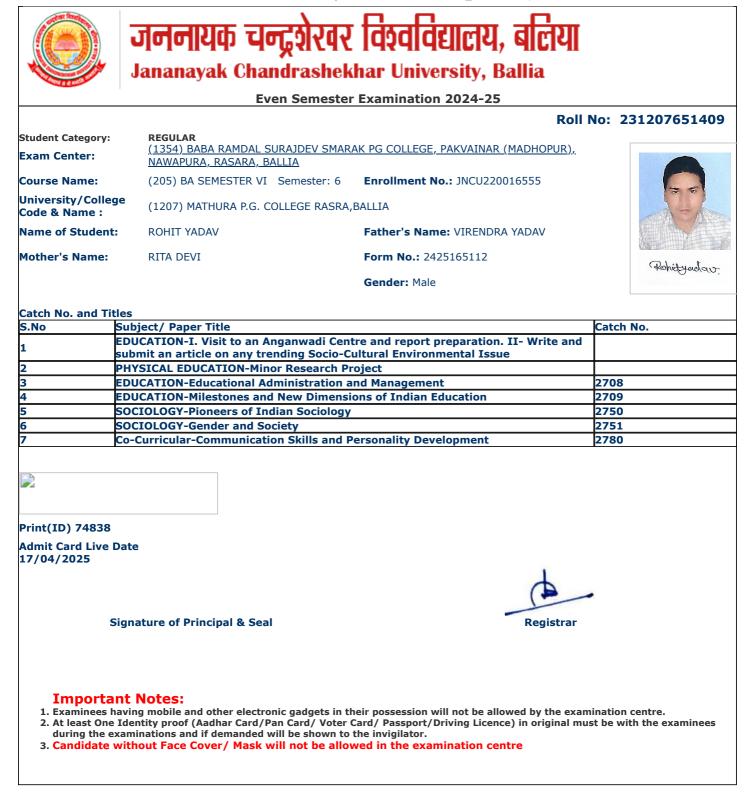

|                                     | Even Semest                                                                                 | er Examination 2024-25                 |                  |
|-------------------------------------|---------------------------------------------------------------------------------------------|----------------------------------------|------------------|
|                                     |                                                                                             | Roll                                   | No: 231207651078 |
| Student Category:<br>Exam Center:   | <b>REGULAR</b><br><u>(1354) BABA RAMDAL SURAJDEV SM/</u><br><u>NAWAPURA, RASARA, BALLIA</u> | ARAK PG COLLEGE, PAKVAINAR (MADHOPUR), |                  |
| Course Name:                        | (205) BA SEMESTER VI Semester: 6                                                            | Enrollment No.: JNCU220014760          |                  |
| Jniversity/College<br>Code & Name : | (1207) MATHURA P.G. COLLEGE RASR                                                            | RA,BALLIA                              |                  |
| Name of Student:                    | ANURADHA KUMARI                                                                             | Father's Name: VIJAYSHANKAR            |                  |
| Mother's Name:                      | SUBHAWATI DEVI                                                                              | Form No.: 2425162555                   | उनेनराद्या क     |
|                                     |                                                                                             | Gender: Female                         | Cherry C         |
|                                     |                                                                                             |                                        |                  |
| Catch No. and Title                 | es<br>ubject/ Paper Title                                                                   |                                        | Catch No.        |
|                                     | EOGRAPHY-Remote Sensing and GIS                                                             |                                        |                  |
|                                     | EOGRAPHY-Minor Research Project                                                             |                                        |                  |
|                                     | EOGRAPHY-Geography of India                                                                 |                                        | 2715             |
|                                     | EOGRAPHY-Evolution of Geographical                                                          | Thoughts                               | 2716             |
|                                     | OCIOLOGY-Pioneers of Indian Sociolog                                                        | -                                      | 2750             |
|                                     | OCIOLOGY-Gender and Society                                                                 | 57                                     | 2751             |
|                                     | o-Curricular-Communication Skills and                                                       | Personality Development                | 2780             |
|                                     |                                                                                             |                                        |                  |
|                                     |                                                                                             |                                        |                  |
| Print(ID) 74926                     |                                                                                             |                                        |                  |
| Admit Card Live Da<br>17/04/2025    | ate                                                                                         |                                        |                  |
|                                     |                                                                                             |                                        |                  |
|                                     |                                                                                             | 1.                                     |                  |
| Sig                                 | gnature of Principal & Seal                                                                 | Registrar                              |                  |
|                                     |                                                                                             |                                        |                  |