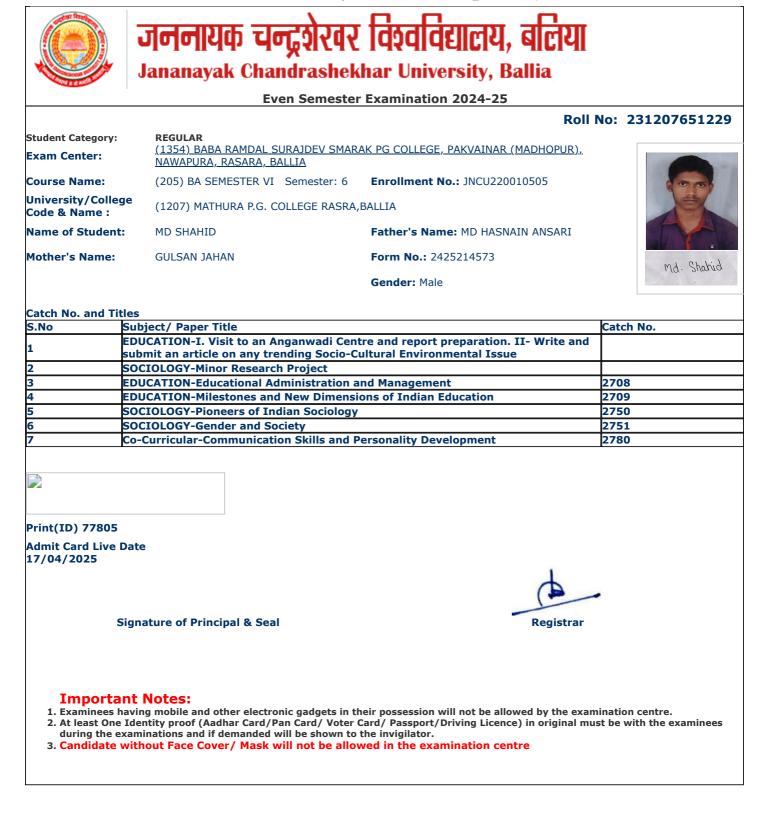

3. Candidate without Face Cover/ Mask will not be allowed in the examination centre

and the Streets

jncu.in/AdmitCardSem2425\_BulkPrint.aspx

Г

П

١

|                                     |                                                              | Roll                                        | No: 231207651125 |
|-------------------------------------|--------------------------------------------------------------|---------------------------------------------|------------------|
| Student Category:                   | REGULAR                                                      |                                             |                  |
| Exam Center:                        | (1354) BABA RAMDAL SURAJDEV SMAR<br>NAWAPURA, RASARA, BALLIA | <u>AK PG COLLEGE, PAKVAINAR (MADHOPUR),</u> |                  |
| Course Name:                        | (205) BA SEMESTER VI Semester: 6                             | Enrollment No.: JNCU220016105               | 66               |
| University/College<br>Code & Name : | (1207) MATHURA P.G. COLLEGE RASRA,                           | BALLIA                                      |                  |
| Name of Student:                    | DIKSHA KHARWAR                                               | Father's Name: SUSHIL KHARWAR               | 3 (39) \$ 2 g    |
| Mother's Name:                      | NEELAM DEVI                                                  | Form No.: 2425199130                        | Ziksha khariwa   |
|                                     |                                                              | Gender: Female                              |                  |
|                                     |                                                              |                                             |                  |
| Catch No. and Title                 |                                                              |                                             | L                |
|                                     | ubject/ Paper Title                                          |                                             | Catch No.        |
|                                     | EOGRAPHY-Remote Sensing and GIS                              |                                             |                  |
|                                     | EOGRAPHY-Minor Research Project                              |                                             |                  |
|                                     | EOGRAPHY-Geography of India                                  |                                             | 2715             |
| 4 GI                                | EOGRAPHY-Evolution of Geographical Th                        | noughts                                     | 2716             |
| 5 P(                                | <b>OLITICAL SCIENCE-Indian Political Thou</b>                | ıght                                        | 2732             |
| 6 P(                                | <b>OLITICAL SCIENCE-International Relation</b>               | ons And Politics                            | 2733             |
| 7 Co                                | o-Curricular-Communication Skills and P                      | Personality Development                     | 2780             |
|                                     |                                                              |                                             |                  |
|                                     |                                                              |                                             |                  |
| Print(ID) 77005                     |                                                              |                                             |                  |
| Admit Card Live Da<br>17/04/2025    | te                                                           |                                             |                  |
|                                     |                                                              |                                             |                  |
| Sig                                 | nature of Principal & Seal                                   | Registrar                                   |                  |