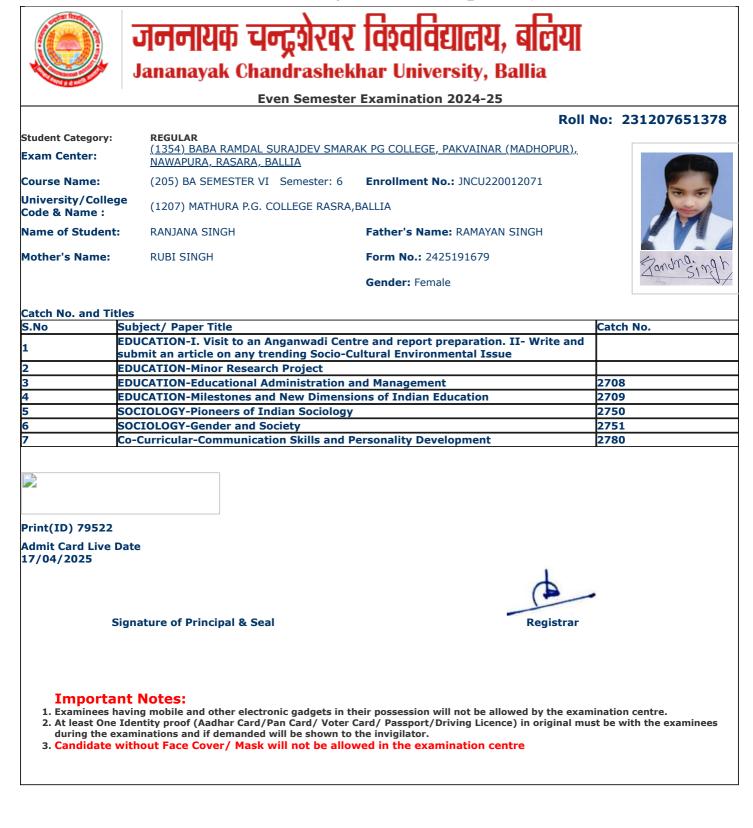

|                                     | Even Semest                                                                                 | er Examination 2024-25                 |                  |
|-------------------------------------|---------------------------------------------------------------------------------------------|----------------------------------------|------------------|
|                                     |                                                                                             | Roll                                   | No: 231207651078 |
| Student Category:<br>Exam Center:   | <b>REGULAR</b><br><u>(1354) BABA RAMDAL SURAJDEV SM/</u><br><u>NAWAPURA, RASARA, BALLIA</u> | ARAK PG COLLEGE, PAKVAINAR (MADHOPUR), |                  |
| Course Name:                        | (205) BA SEMESTER VI Semester: 6                                                            | Enrollment No.: JNCU220014760          |                  |
| Jniversity/College<br>Code & Name : | (1207) MATHURA P.G. COLLEGE RASR                                                            | RA,BALLIA                              |                  |
| Name of Student:                    | ANURADHA KUMARI                                                                             | Father's Name: VIJAYSHANKAR            |                  |
| Mother's Name:                      | SUBHAWATI DEVI                                                                              | Form No.: 2425162555                   | उनेनराद्या क     |
|                                     |                                                                                             | Gender: Female                         | Cherry C         |
|                                     |                                                                                             |                                        |                  |
| Catch No. and Title                 | es<br>ubject/ Paper Title                                                                   |                                        | Catch No.        |
|                                     | EOGRAPHY-Remote Sensing and GIS                                                             |                                        |                  |
|                                     | EOGRAPHY-Minor Research Project                                                             |                                        |                  |
|                                     | EOGRAPHY-Geography of India                                                                 |                                        | 2715             |
|                                     | EOGRAPHY-Evolution of Geographical                                                          | Thoughts                               | 2716             |
|                                     | OCIOLOGY-Pioneers of Indian Sociolog                                                        | -                                      | 2750             |
|                                     | OCIOLOGY-Gender and Society                                                                 | 57                                     | 2751             |
|                                     | o-Curricular-Communication Skills and                                                       | Personality Development                | 2780             |
|                                     |                                                                                             |                                        |                  |
|                                     |                                                                                             |                                        |                  |
| Print(ID) 74926                     |                                                                                             |                                        |                  |
| Admit Card Live Da<br>17/04/2025    | ate                                                                                         |                                        |                  |
|                                     |                                                                                             |                                        |                  |
|                                     |                                                                                             | 1.                                     |                  |
| Sig                                 | gnature of Principal & Seal                                                                 | Registrar                              |                  |
|                                     |                                                                                             |                                        |                  |