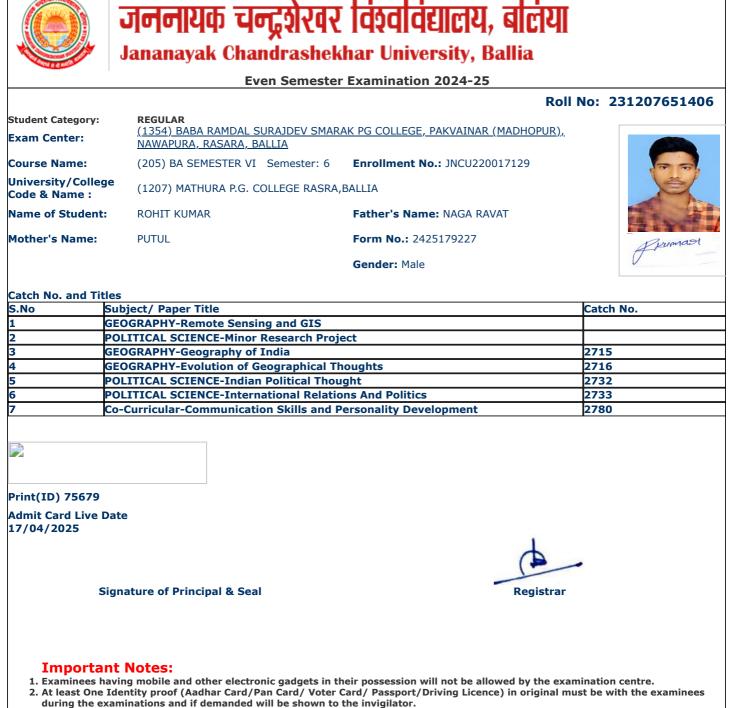

3. Candidate without Face Cover/ Mask will not be allowed in the examination centre

and the Streets

jncu.in/AdmitCardSem2425\_BulkPrint.aspx

Г

П

١

|                                     |                                                              | Roll                                        | No: 231207651125 |
|-------------------------------------|--------------------------------------------------------------|---------------------------------------------|------------------|
| Student Category:                   | REGULAR                                                      |                                             |                  |
| Exam Center:                        | (1354) BABA RAMDAL SURAJDEV SMAR<br>NAWAPURA, RASARA, BALLIA | <u>AK PG COLLEGE, PAKVAINAR (MADHOPUR),</u> |                  |
| Course Name:                        | (205) BA SEMESTER VI Semester: 6                             | Enrollment No.: JNCU220016105               | 66               |
| University/College<br>Code & Name : | (1207) MATHURA P.G. COLLEGE RASRA,                           | BALLIA                                      |                  |
| Name of Student:                    | DIKSHA KHARWAR                                               | Father's Name: SUSHIL KHARWAR               | 3 (39) \$ 2 g    |
| Mother's Name:                      | NEELAM DEVI                                                  | Form No.: 2425199130                        | Ziksha khariwa   |
|                                     |                                                              | Gender: Female                              |                  |
|                                     |                                                              |                                             |                  |
| Catch No. and Title                 |                                                              |                                             | L                |
|                                     | ubject/ Paper Title                                          |                                             | Catch No.        |
|                                     | EOGRAPHY-Remote Sensing and GIS                              |                                             |                  |
|                                     | EOGRAPHY-Minor Research Project                              |                                             |                  |
|                                     | EOGRAPHY-Geography of India                                  |                                             | 2715             |
| 4 GI                                | EOGRAPHY-Evolution of Geographical Th                        | noughts                                     | 2716             |
| 5 P(                                | <b>OLITICAL SCIENCE-Indian Political Thou</b>                | ıght                                        | 2732             |
| 6 P(                                | <b>OLITICAL SCIENCE-International Relation</b>               | ons And Politics                            | 2733             |
| 7 Co                                | o-Curricular-Communication Skills and P                      | Personality Development                     | 2780             |
|                                     |                                                              |                                             |                  |
|                                     |                                                              |                                             |                  |
| Print(ID) 77005                     |                                                              |                                             |                  |
| Admit Card Live Da<br>17/04/2025    | te                                                           |                                             |                  |
|                                     |                                                              |                                             |                  |
| Sig                                 | nature of Principal & Seal                                   | Registrar                                   |                  |