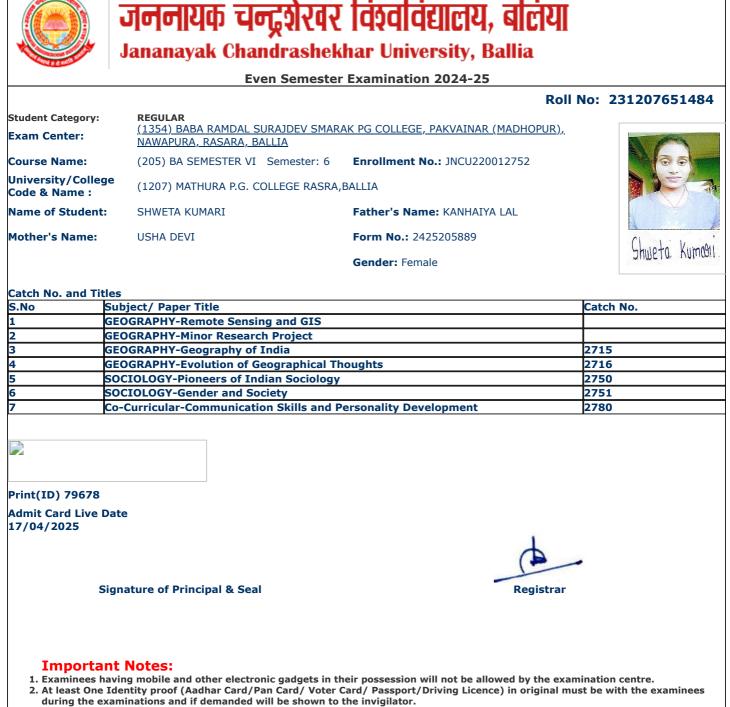

|                                     | Even Semest                                                                                 | er Examination 2024-25                 |                  |
|-------------------------------------|---------------------------------------------------------------------------------------------|----------------------------------------|------------------|
|                                     |                                                                                             | Roll                                   | No: 231207651078 |
| Student Category:<br>Exam Center:   | <b>REGULAR</b><br><u>(1354) BABA RAMDAL SURAJDEV SM/</u><br><u>NAWAPURA, RASARA, BALLIA</u> | ARAK PG COLLEGE, PAKVAINAR (MADHOPUR), |                  |
| Course Name:                        | (205) BA SEMESTER VI Semester: 6                                                            | Enrollment No.: JNCU220014760          |                  |
| Jniversity/College<br>Code & Name : | (1207) MATHURA P.G. COLLEGE RASR                                                            | RA,BALLIA                              |                  |
| Name of Student:                    | ANURADHA KUMARI                                                                             | Father's Name: VIJAYSHANKAR            |                  |
| Mother's Name:                      | SUBHAWATI DEVI                                                                              | Form No.: 2425162555                   | उनेनराद्या क     |
|                                     |                                                                                             | Gender: Female                         | Cherry C         |
|                                     |                                                                                             |                                        |                  |
| Catch No. and Title                 | es<br>ubject/ Paper Title                                                                   |                                        | Catch No.        |
|                                     | EOGRAPHY-Remote Sensing and GIS                                                             |                                        |                  |
|                                     | EOGRAPHY-Minor Research Project                                                             |                                        |                  |
|                                     | EOGRAPHY-Geography of India                                                                 |                                        | 2715             |
|                                     | EOGRAPHY-Evolution of Geographical                                                          | Thoughts                               | 2716             |
|                                     | OCIOLOGY-Pioneers of Indian Sociolog                                                        | -                                      | 2750             |
|                                     | OCIOLOGY-Gender and Society                                                                 | 57                                     | 2751             |
|                                     | o-Curricular-Communication Skills and                                                       | Personality Development                | 2780             |
|                                     |                                                                                             |                                        |                  |
|                                     |                                                                                             |                                        |                  |
| Print(ID) 74926                     |                                                                                             |                                        |                  |
| Admit Card Live Da<br>17/04/2025    | ate                                                                                         |                                        |                  |
|                                     |                                                                                             |                                        |                  |
|                                     |                                                                                             | 1.                                     |                  |
| Sig                                 | gnature of Principal & Seal                                                                 | Registrar                              |                  |
|                                     |                                                                                             |                                        |                  |