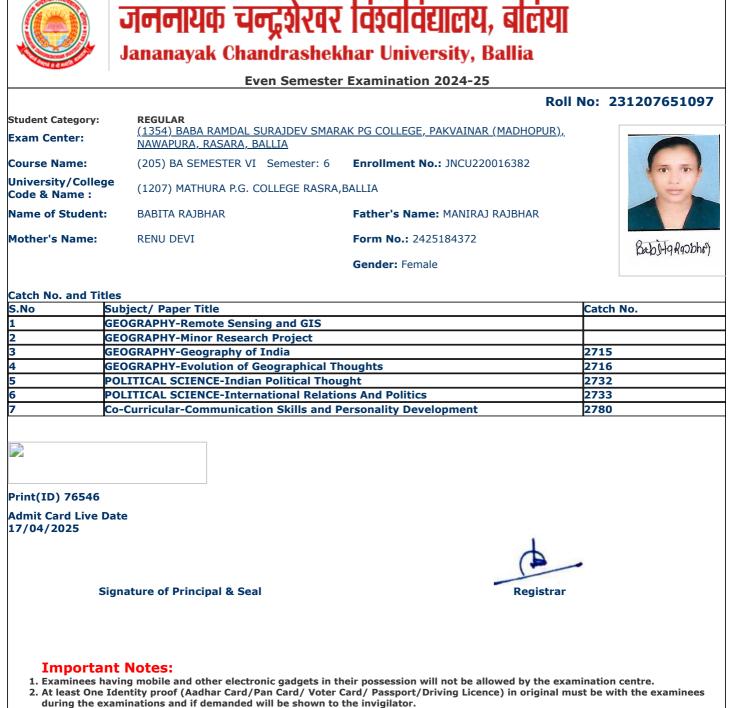

|                                     | Even Semest                                                                                 | er Examination 2024-25                 |                  |
|-------------------------------------|---------------------------------------------------------------------------------------------|----------------------------------------|------------------|
|                                     |                                                                                             | Roll                                   | No: 231207651078 |
| Student Category:<br>Exam Center:   | <b>REGULAR</b><br><u>(1354) BABA RAMDAL SURAJDEV SM/</u><br><u>NAWAPURA, RASARA, BALLIA</u> | ARAK PG COLLEGE, PAKVAINAR (MADHOPUR), |                  |
| Course Name:                        | (205) BA SEMESTER VI Semester: 6                                                            | Enrollment No.: JNCU220014760          |                  |
| Jniversity/College<br>Code & Name : | (1207) MATHURA P.G. COLLEGE RASR                                                            | RA,BALLIA                              |                  |
| Name of Student:                    | ANURADHA KUMARI                                                                             | Father's Name: VIJAYSHANKAR            |                  |
| Mother's Name:                      | SUBHAWATI DEVI                                                                              | Form No.: 2425162555                   | उनेनराद्या क     |
|                                     |                                                                                             | Gender: Female                         | Cherry C         |
|                                     |                                                                                             |                                        |                  |
| Catch No. and Title                 | es<br>ubject/ Paper Title                                                                   |                                        | Catch No.        |
|                                     | EOGRAPHY-Remote Sensing and GIS                                                             |                                        |                  |
|                                     | EOGRAPHY-Minor Research Project                                                             |                                        |                  |
|                                     | EOGRAPHY-Geography of India                                                                 |                                        | 2715             |
|                                     | EOGRAPHY-Evolution of Geographical                                                          | Thoughts                               | 2716             |
|                                     | OCIOLOGY-Pioneers of Indian Sociolog                                                        | -                                      | 2750             |
|                                     | OCIOLOGY-Gender and Society                                                                 | 57                                     | 2751             |
|                                     | o-Curricular-Communication Skills and                                                       | Personality Development                | 2780             |
|                                     |                                                                                             |                                        |                  |
|                                     |                                                                                             |                                        |                  |
| Print(ID) 74926                     |                                                                                             |                                        |                  |
| Admit Card Live Da<br>17/04/2025    | ate                                                                                         |                                        |                  |
|                                     |                                                                                             |                                        |                  |
|                                     |                                                                                             | 1.                                     |                  |
| Sig                                 | gnature of Principal & Seal                                                                 | Registrar                              |                  |
|                                     |                                                                                             |                                        |                  |