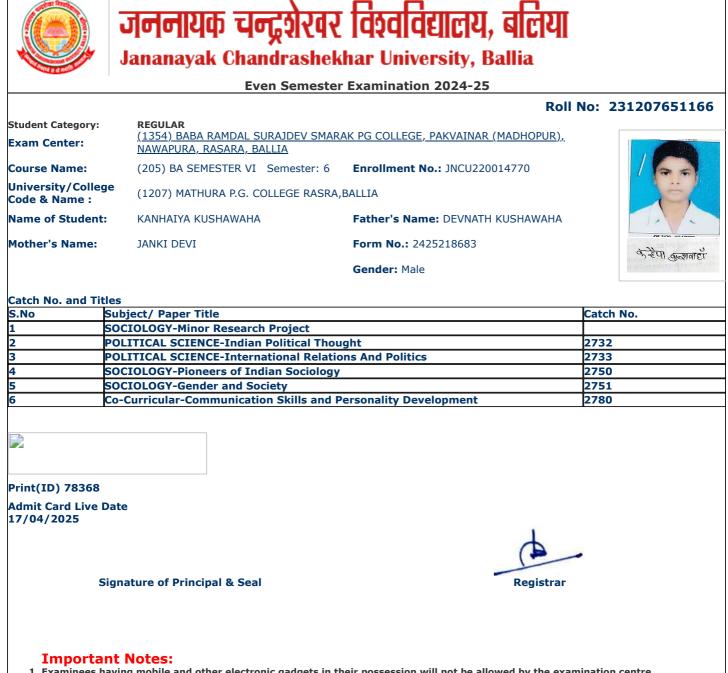

|                                     | Even Semest                                                                                 | er Examination 2024-25                 |                  |
|-------------------------------------|---------------------------------------------------------------------------------------------|----------------------------------------|------------------|
|                                     |                                                                                             | Roll                                   | No: 231207651078 |
| Student Category:<br>Exam Center:   | <b>REGULAR</b><br><u>(1354) BABA RAMDAL SURAJDEV SM/</u><br><u>NAWAPURA, RASARA, BALLIA</u> | ARAK PG COLLEGE, PAKVAINAR (MADHOPUR), |                  |
| Course Name:                        | (205) BA SEMESTER VI Semester: 6                                                            | Enrollment No.: JNCU220014760          |                  |
| Jniversity/College<br>Code & Name : | (1207) MATHURA P.G. COLLEGE RASR                                                            | RA,BALLIA                              |                  |
| Name of Student:                    | ANURADHA KUMARI                                                                             | Father's Name: VIJAYSHANKAR            |                  |
| Mother's Name:                      | SUBHAWATI DEVI                                                                              | Form No.: 2425162555                   | उनेनराद्या क     |
|                                     |                                                                                             | Gender: Female                         | Cherry C         |
|                                     |                                                                                             |                                        |                  |
| Catch No. and Title                 | es<br>ubject/ Paper Title                                                                   |                                        | Catch No.        |
|                                     | EOGRAPHY-Remote Sensing and GIS                                                             |                                        |                  |
|                                     | EOGRAPHY-Minor Research Project                                                             |                                        |                  |
|                                     | EOGRAPHY-Geography of India                                                                 |                                        | 2715             |
|                                     | EOGRAPHY-Evolution of Geographical                                                          | Thoughts                               | 2716             |
|                                     | OCIOLOGY-Pioneers of Indian Sociolog                                                        | -                                      | 2750             |
|                                     | OCIOLOGY-Gender and Society                                                                 | 57                                     | 2751             |
|                                     | o-Curricular-Communication Skills and                                                       | Personality Development                | 2780             |
|                                     |                                                                                             |                                        |                  |
|                                     |                                                                                             |                                        |                  |
| Print(ID) 74926                     |                                                                                             |                                        |                  |
| Admit Card Live Da<br>17/04/2025    | ate                                                                                         |                                        |                  |
|                                     |                                                                                             |                                        |                  |
|                                     |                                                                                             | 1.                                     |                  |
| Sig                                 | gnature of Principal & Seal                                                                 | Registrar                              |                  |
|                                     |                                                                                             |                                        |                  |