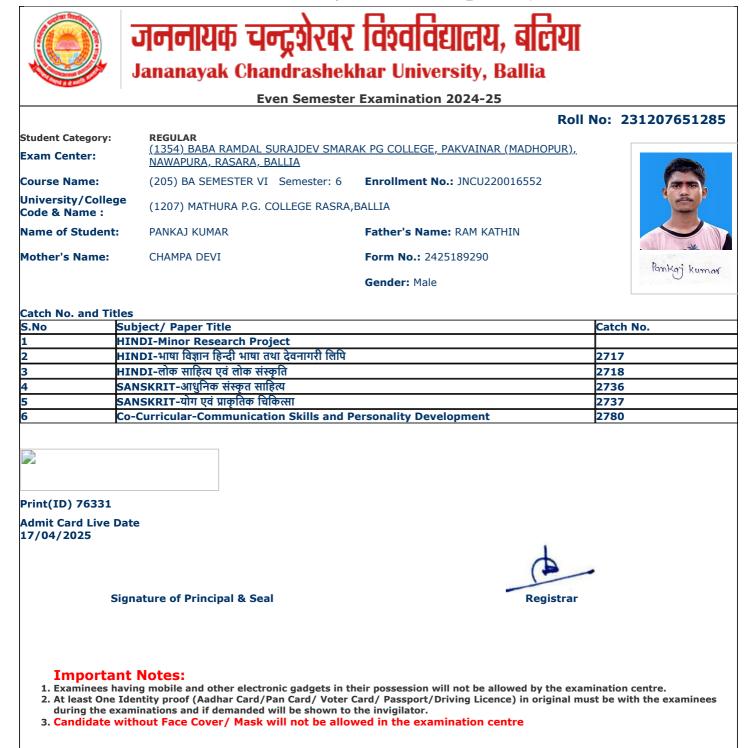

3. Candidate without Face Cover/ Mask will not be allowed in the examination centre

and the Streets

jncu.in/AdmitCardSem2425\_BulkPrint.aspx

Г

П

١

|                                     |                                                              | Roll                                        | No: 231207651125 |
|-------------------------------------|--------------------------------------------------------------|---------------------------------------------|------------------|
| Student Category:                   | REGULAR                                                      |                                             |                  |
| Exam Center:                        | (1354) BABA RAMDAL SURAJDEV SMAR<br>NAWAPURA, RASARA, BALLIA | <u>AK PG COLLEGE, PAKVAINAR (MADHOPUR),</u> |                  |
| Course Name:                        | (205) BA SEMESTER VI Semester: 6                             | Enrollment No.: JNCU220016105               | 66               |
| University/College<br>Code & Name : | (1207) MATHURA P.G. COLLEGE RASRA,                           | BALLIA                                      |                  |
| Name of Student:                    | DIKSHA KHARWAR                                               | Father's Name: SUSHIL KHARWAR               | 3 (39) \$ 2 g    |
| Mother's Name:                      | NEELAM DEVI                                                  | Form No.: 2425199130                        | Ziksha khariwa   |
|                                     |                                                              | Gender: Female                              |                  |
|                                     |                                                              |                                             |                  |
| Catch No. and Title                 |                                                              |                                             | L                |
|                                     | ubject/ Paper Title                                          |                                             | Catch No.        |
|                                     | EOGRAPHY-Remote Sensing and GIS                              |                                             |                  |
|                                     | EOGRAPHY-Minor Research Project                              |                                             |                  |
|                                     | EOGRAPHY-Geography of India                                  |                                             | 2715             |
| 4 GI                                | EOGRAPHY-Evolution of Geographical Th                        | noughts                                     | 2716             |
| 5 P(                                | <b>OLITICAL SCIENCE-Indian Political Thou</b>                | ıght                                        | 2732             |
| 6 P(                                | <b>OLITICAL SCIENCE-International Relation</b>               | ons And Politics                            | 2733             |
| 7 Co                                | o-Curricular-Communication Skills and P                      | Personality Development                     | 2780             |
|                                     |                                                              |                                             |                  |
|                                     |                                                              |                                             |                  |
| Print(ID) 77005                     |                                                              |                                             |                  |
| Admit Card Live Da<br>17/04/2025    | te                                                           |                                             |                  |
|                                     |                                                              |                                             |                  |
| Sig                                 | nature of Principal & Seal                                   | Registrar                                   |                  |