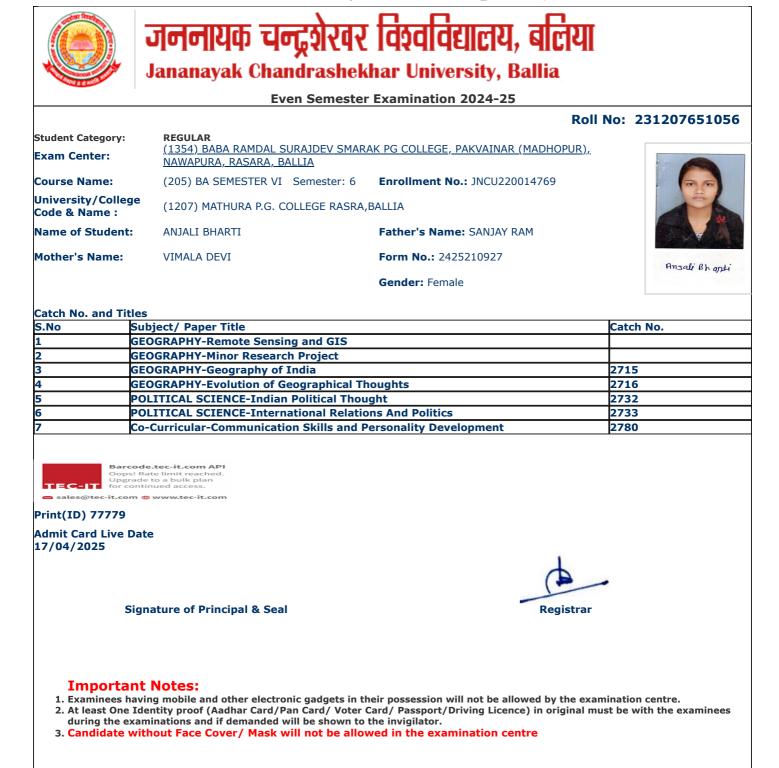

jncu.in/AdmitCardSem2425\_BulkPrint.aspx

|                                     |                                                                                               | Examination 2024-25                         |                 |
|-------------------------------------|-----------------------------------------------------------------------------------------------|---------------------------------------------|-----------------|
|                                     |                                                                                               | Roll                                        | No: 23120765112 |
| Student Category:<br>Exam Center:   | <b>REGULAR</b><br><u>(1354) BABA RAMDAL SURAJDEV SMARA</u><br><u>NAWAPURA, RASARA, BALLIA</u> | <u>AK PG COLLEGE, PAKVAINAR (MADHOPUR),</u> |                 |
| Course Name:                        | (205) BA SEMESTER VI Semester: 6                                                              | Enrollment No.: JNCU220009797               |                 |
| University/College<br>Code & Name : | (1207) MATHURA P.G. COLLEGE RASRA,                                                            | BALLIA                                      |                 |
| Name of Student:                    | DHYANCHAND SINGH YADAV                                                                        | Father's Name: DEVENDRA YADAV               |                 |
| Mother's Name:                      | GEETA DEVI                                                                                    | Form No.: 2425218662                        | Dhyancham       |
|                                     |                                                                                               | Gender: Male                                | 0               |
| Catch No. and Titles                | ;                                                                                             |                                             | -               |
|                                     | bject/ Paper Title                                                                            |                                             | Catch No.       |
|                                     | OGRAPHY-Remote Sensing and GIS                                                                |                                             |                 |
|                                     | OGRAPHY-Minor Research Project                                                                |                                             |                 |
|                                     | ONOMICS-Indian Economy & Economy                                                              | of Uttar Pradesh                            | 2705            |
|                                     | ONOMICS-Agriculture Economics                                                                 |                                             | 2706            |
|                                     | OGRAPHY-Geography of India                                                                    |                                             | 2715            |
|                                     | OGRAPHY-Evolution of Geographical Th<br>-Curricular-Communication Skills and P                |                                             | 2716<br>2780    |
|                                     |                                                                                               |                                             | 2760            |
|                                     |                                                                                               |                                             |                 |
| Print(ID) 79823                     |                                                                                               |                                             |                 |
| Admit Card Live Dat<br>L7/04/2025   | e                                                                                             |                                             |                 |
|                                     |                                                                                               |                                             |                 |
| Sigr                                | nature of Principal & Seal                                                                    | Registrar                                   |                 |
|                                     |                                                                                               | Registral                                   |                 |