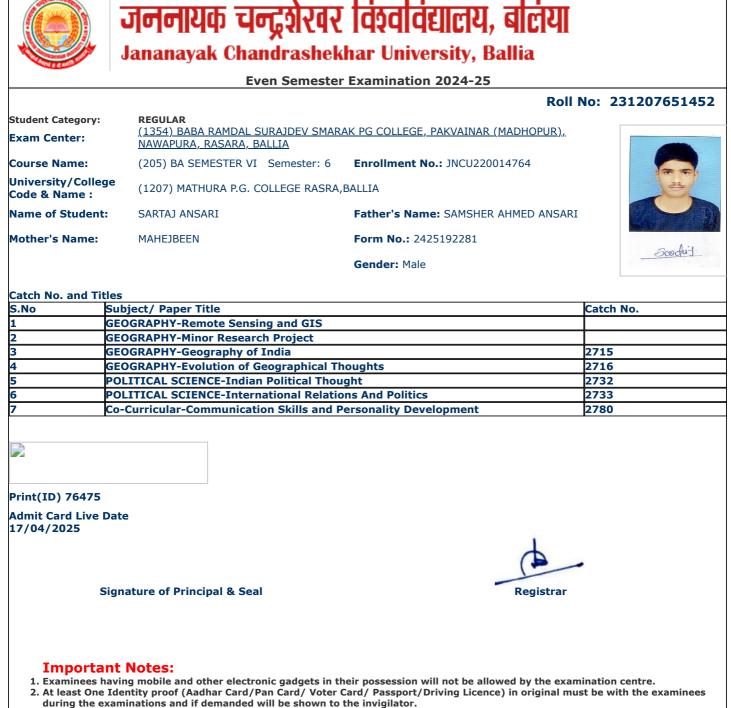

3. Candidate without Face Cover/ Mask will not be allowed in the examination centre

and the Streets

jncu.in/AdmitCardSem2425\_BulkPrint.aspx

Г

П

١

|                                     |                                                              | Roll                                        | No: 231207651125 |
|-------------------------------------|--------------------------------------------------------------|---------------------------------------------|------------------|
| Student Category:                   | REGULAR                                                      |                                             |                  |
| Exam Center:                        | (1354) BABA RAMDAL SURAJDEV SMAR<br>NAWAPURA, RASARA, BALLIA | <u>AK PG COLLEGE, PAKVAINAR (MADHOPUR),</u> |                  |
| Course Name:                        | (205) BA SEMESTER VI Semester: 6                             | Enrollment No.: JNCU220016105               | 66               |
| University/College<br>Code & Name : | (1207) MATHURA P.G. COLLEGE RASRA,                           | BALLIA                                      |                  |
| Name of Student:                    | DIKSHA KHARWAR                                               | Father's Name: SUSHIL KHARWAR               | 3 (39) \$ 2 g    |
| Mother's Name:                      | NEELAM DEVI                                                  | Form No.: 2425199130                        | Ziksha khariwa   |
|                                     |                                                              | Gender: Female                              |                  |
|                                     |                                                              |                                             |                  |
| Catch No. and Title                 |                                                              |                                             | L                |
|                                     | ubject/ Paper Title                                          |                                             | Catch No.        |
|                                     | EOGRAPHY-Remote Sensing and GIS                              |                                             |                  |
|                                     | EOGRAPHY-Minor Research Project                              |                                             |                  |
|                                     | EOGRAPHY-Geography of India                                  |                                             | 2715             |
| 4 GI                                | EOGRAPHY-Evolution of Geographical Th                        | noughts                                     | 2716             |
| 5 P(                                | <b>OLITICAL SCIENCE-Indian Political Thou</b>                | ıght                                        | 2732             |
| 6 P(                                | <b>OLITICAL SCIENCE-International Relation</b>               | ons And Politics                            | 2733             |
| 7 Co                                | o-Curricular-Communication Skills and P                      | Personality Development                     | 2780             |
|                                     |                                                              |                                             |                  |
|                                     |                                                              |                                             |                  |
| Print(ID) 77005                     |                                                              |                                             |                  |
| Admit Card Live Da<br>17/04/2025    | te                                                           |                                             |                  |
|                                     |                                                              |                                             |                  |
| Sig                                 | nature of Principal & Seal                                   | Registrar                                   |                  |