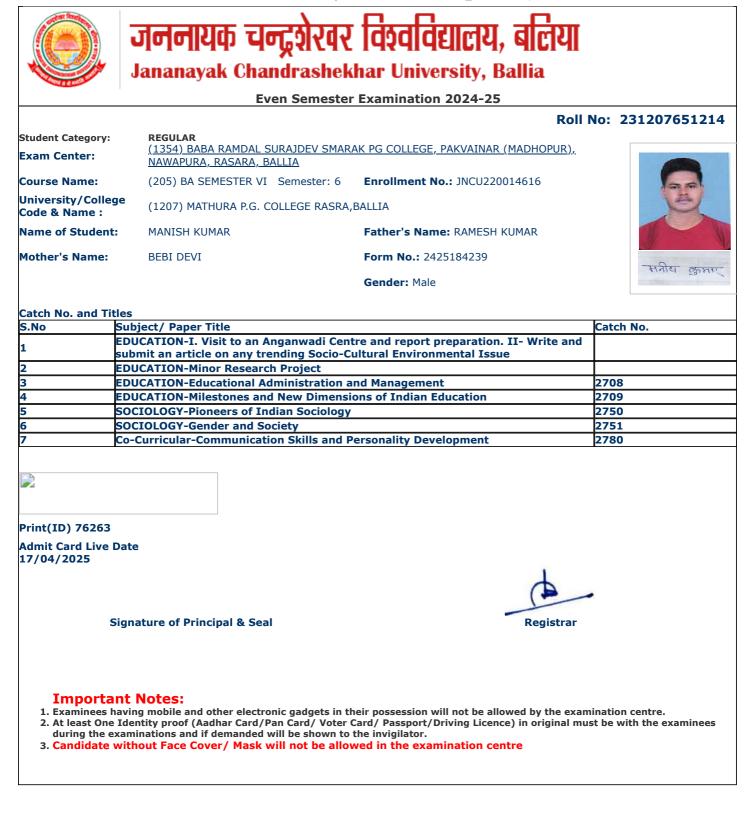

3. Candidate without Face Cover/ Mask will not be allowed in the examination centre

and the Streets

jncu.in/AdmitCardSem2425\_BulkPrint.aspx

Г

П

١

|                                     |                                                              | Roll                                        | No: 231207651125 |
|-------------------------------------|--------------------------------------------------------------|---------------------------------------------|------------------|
| Student Category:                   | REGULAR                                                      |                                             |                  |
| Exam Center:                        | (1354) BABA RAMDAL SURAJDEV SMAR<br>NAWAPURA, RASARA, BALLIA | <u>AK PG COLLEGE, PAKVAINAR (MADHOPUR),</u> |                  |
| Course Name:                        | (205) BA SEMESTER VI Semester: 6                             | Enrollment No.: JNCU220016105               | 66               |
| University/College<br>Code & Name : | (1207) MATHURA P.G. COLLEGE RASRA,                           | BALLIA                                      |                  |
| Name of Student:                    | DIKSHA KHARWAR                                               | Father's Name: SUSHIL KHARWAR               | 3 (39) \$ 2 g    |
| Mother's Name:                      | NEELAM DEVI                                                  | Form No.: 2425199130                        | Ziksha khariwa   |
|                                     |                                                              | Gender: Female                              |                  |
|                                     |                                                              |                                             |                  |
| Catch No. and Title                 |                                                              |                                             | L                |
|                                     | ubject/ Paper Title                                          |                                             | Catch No.        |
|                                     | EOGRAPHY-Remote Sensing and GIS                              |                                             |                  |
|                                     | EOGRAPHY-Minor Research Project                              |                                             |                  |
|                                     | EOGRAPHY-Geography of India                                  |                                             | 2715             |
| 4 GI                                | EOGRAPHY-Evolution of Geographical Th                        | noughts                                     | 2716             |
| 5 P(                                | <b>OLITICAL SCIENCE-Indian Political Thou</b>                | ıght                                        | 2732             |
| 6 P(                                | <b>OLITICAL SCIENCE-International Relation</b>               | ons And Politics                            | 2733             |
| 7 Co                                | o-Curricular-Communication Skills and P                      | Personality Development                     | 2780             |
|                                     |                                                              |                                             |                  |
|                                     |                                                              |                                             |                  |
| Print(ID) 77005                     |                                                              |                                             |                  |
| Admit Card Live Da<br>17/04/2025    | te                                                           |                                             |                  |
|                                     |                                                              |                                             |                  |
| Sig                                 | nature of Principal & Seal                                   | Registrar                                   |                  |