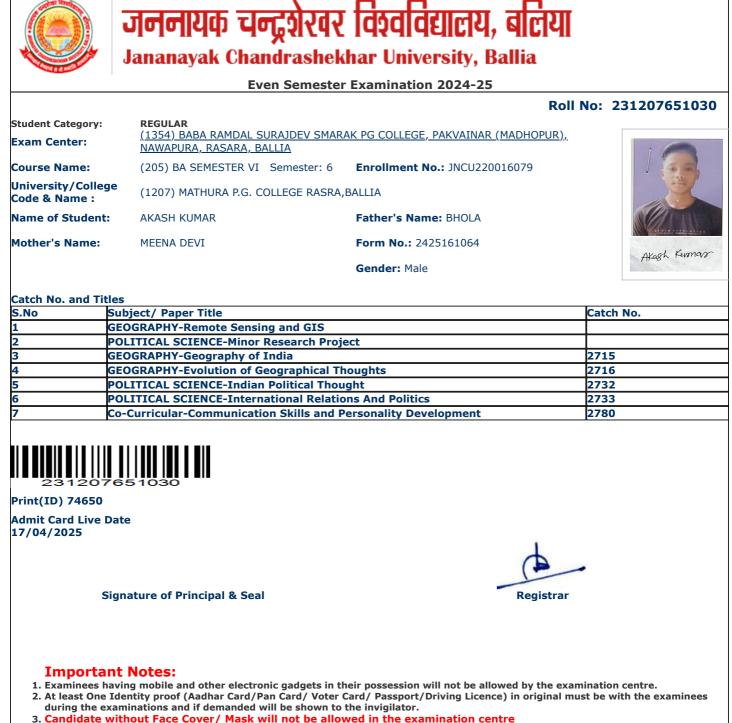

- during the examinations and if demanded will be shown to the invigilator.
   Candidate without Face Cover/ Mask will not be allowed in the examination centre

jncu.in/AdmitCardSem2425\_BulkPrint.aspx

|                                    | Jananayak Chandrashek                                                                          | har University, Ballia                      |                  |  |  |  |  |
|------------------------------------|------------------------------------------------------------------------------------------------|---------------------------------------------|------------------|--|--|--|--|
| Even Semester Examination 2024-25  |                                                                                                |                                             |                  |  |  |  |  |
|                                    |                                                                                                | Roll                                        | No: 231207651131 |  |  |  |  |
| Student Category:<br>Exam Center:  | <b>REGULAR</b><br>( <u>1354) BABA RAMDAL SURAJDEV SMAR/</u><br><u>NAWAPURA, RASARA, BALLIA</u> | <u>AK PG COLLEGE, PAKVAINAR (MADHOPUR),</u> |                  |  |  |  |  |
| Course Name:                       | (205) BA SEMESTER VI Semester: 6                                                               | Enrollment No.: JNCU220016569               |                  |  |  |  |  |
| University/Colleg<br>Code & Name : | (1207) MATHURA P.G. COLLEGE RASRA,                                                             | BALLIA                                      | No.              |  |  |  |  |
| Name of Student:                   | GAGANDEEP KUMAR                                                                                | Father's Name: GORAKH PRASAD                |                  |  |  |  |  |
| Mother's Name:                     | MALTI DEVI                                                                                     | Form No.: 2425156908                        | गगनहीय फुसार     |  |  |  |  |
|                                    |                                                                                                | Gender: Male                                | 34R              |  |  |  |  |
| Catch No. and Tit                  | les                                                                                            |                                             |                  |  |  |  |  |
| 5.No                               | Subject/ Paper Title                                                                           |                                             | Catch No.        |  |  |  |  |
| L                                  | GEOGRAPHY-Remote Sensing and GIS                                                               |                                             |                  |  |  |  |  |
|                                    | GEOGRAPHY-Minor Research Project                                                               |                                             |                  |  |  |  |  |
| 3                                  | GEOGRAPHY-Geography of India                                                                   |                                             | 2715             |  |  |  |  |
| 4 0                                | GEOGRAPHY-Evolution of Geographical Th                                                         | oughts                                      | 2716             |  |  |  |  |
| 5                                  | POLITICAL SCIENCE-Indian Political Thou                                                        | ght                                         | 2732             |  |  |  |  |
| 6                                  | POLITICAL SCIENCE-International Relatio                                                        | ns And Politics                             | 2733             |  |  |  |  |
| 7                                  | Co-Curricular-Communication Skills and P                                                       | ersonality Development                      | 2780             |  |  |  |  |
|                                    |                                                                                                |                                             |                  |  |  |  |  |
| Print(ID) 74233                    |                                                                                                |                                             |                  |  |  |  |  |
| Admit Card Live D<br>17/04/2025    | Date                                                                                           |                                             |                  |  |  |  |  |
|                                    |                                                                                                |                                             |                  |  |  |  |  |
| S                                  | ignature of Principal & Seal                                                                   | Registrar                                   |                  |  |  |  |  |
|                                    |                                                                                                |                                             |                  |  |  |  |  |