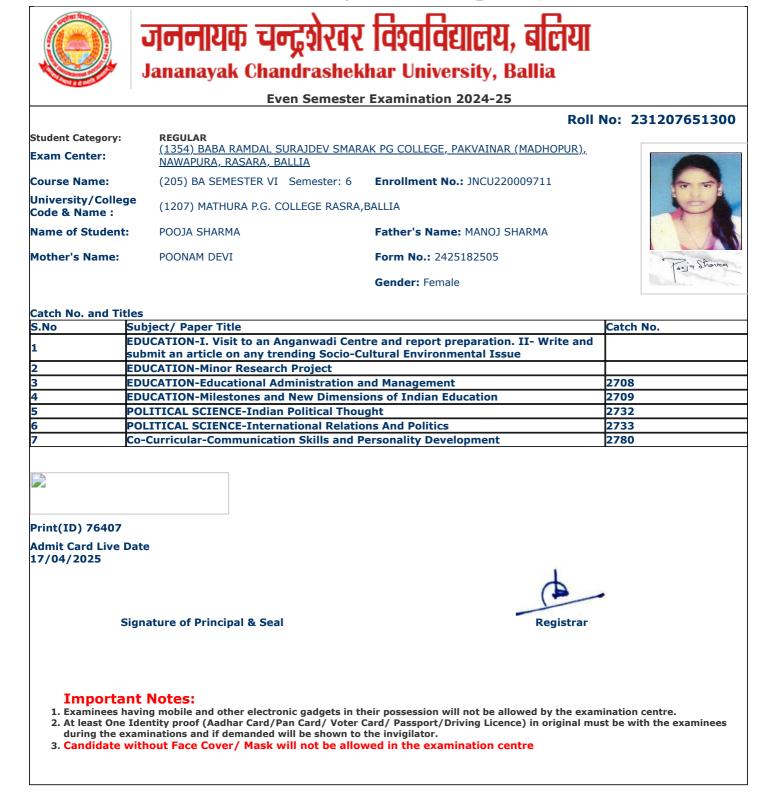

- during the examinations and if demanded will be shown to the invigilator.
   Candidate without Face Cover/ Mask will not be allowed in the examination centre

jncu.in/AdmitCardSem2425\_BulkPrint.aspx

|                                    | Jananayak Chandrashek                                                                          | har University, Ballia                      |                  |  |  |  |  |
|------------------------------------|------------------------------------------------------------------------------------------------|---------------------------------------------|------------------|--|--|--|--|
| Even Semester Examination 2024-25  |                                                                                                |                                             |                  |  |  |  |  |
|                                    |                                                                                                | Roll                                        | No: 231207651131 |  |  |  |  |
| Student Category:<br>Exam Center:  | <b>REGULAR</b><br>( <u>1354) BABA RAMDAL SURAJDEV SMAR/</u><br><u>NAWAPURA, RASARA, BALLIA</u> | <u>AK PG COLLEGE, PAKVAINAR (MADHOPUR),</u> |                  |  |  |  |  |
| Course Name:                       | (205) BA SEMESTER VI Semester: 6                                                               | Enrollment No.: JNCU220016569               |                  |  |  |  |  |
| University/Colleg<br>Code & Name : | (1207) MATHURA P.G. COLLEGE RASRA,                                                             | BALLIA                                      | No.              |  |  |  |  |
| Name of Student:                   | GAGANDEEP KUMAR                                                                                | Father's Name: GORAKH PRASAD                |                  |  |  |  |  |
| Mother's Name:                     | MALTI DEVI                                                                                     | Form No.: 2425156908                        | गगनहीय फुसार     |  |  |  |  |
|                                    |                                                                                                | Gender: Male                                | 34R              |  |  |  |  |
| Catch No. and Tit                  | les                                                                                            |                                             |                  |  |  |  |  |
| 5.No                               | Subject/ Paper Title                                                                           |                                             | Catch No.        |  |  |  |  |
| L                                  | GEOGRAPHY-Remote Sensing and GIS                                                               |                                             |                  |  |  |  |  |
|                                    | GEOGRAPHY-Minor Research Project                                                               |                                             |                  |  |  |  |  |
| 3                                  | GEOGRAPHY-Geography of India                                                                   |                                             | 2715             |  |  |  |  |
| 4 0                                | GEOGRAPHY-Evolution of Geographical Th                                                         | oughts                                      | 2716             |  |  |  |  |
| 5                                  | POLITICAL SCIENCE-Indian Political Thou                                                        | ght                                         | 2732             |  |  |  |  |
| 6                                  | POLITICAL SCIENCE-International Relatio                                                        | ns And Politics                             | 2733             |  |  |  |  |
| 7                                  | Co-Curricular-Communication Skills and P                                                       | ersonality Development                      | 2780             |  |  |  |  |
|                                    |                                                                                                |                                             |                  |  |  |  |  |
| Print(ID) 74233                    |                                                                                                |                                             |                  |  |  |  |  |
| Admit Card Live D<br>17/04/2025    | Date                                                                                           |                                             |                  |  |  |  |  |
|                                    |                                                                                                |                                             |                  |  |  |  |  |
| S                                  | ignature of Principal & Seal                                                                   | Registrar                                   |                  |  |  |  |  |
|                                    |                                                                                                |                                             |                  |  |  |  |  |