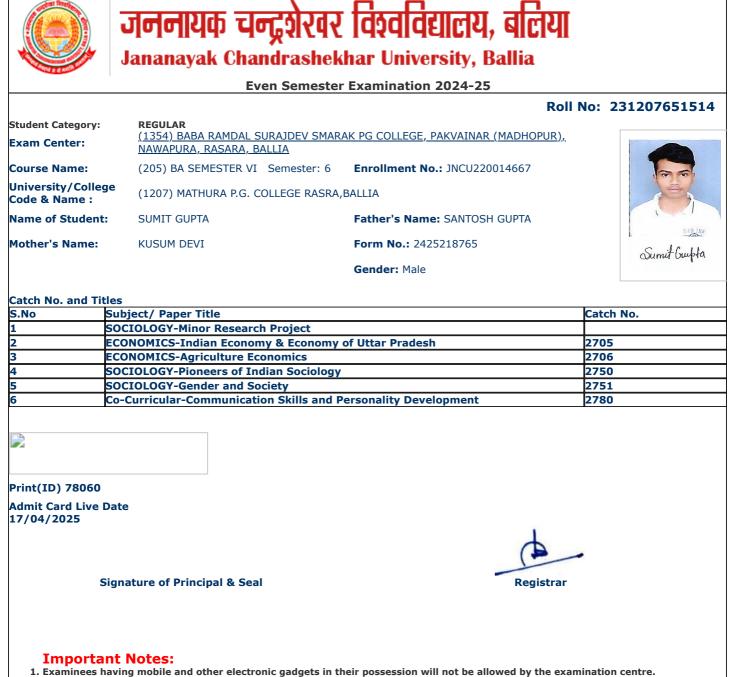

jncu.in/AdmitCardSem2425\_BulkPrint.aspx

|                                     |                                                                                               | Examination 2024-25                         |                 |
|-------------------------------------|-----------------------------------------------------------------------------------------------|---------------------------------------------|-----------------|
|                                     |                                                                                               | Roll                                        | No: 23120765112 |
| Student Category:<br>Exam Center:   | <b>REGULAR</b><br><u>(1354) BABA RAMDAL SURAJDEV SMARA</u><br><u>NAWAPURA, RASARA, BALLIA</u> | <u>AK PG COLLEGE, PAKVAINAR (MADHOPUR),</u> |                 |
| Course Name:                        | (205) BA SEMESTER VI Semester: 6                                                              | Enrollment No.: JNCU220009797               |                 |
| University/College<br>Code & Name : | (1207) MATHURA P.G. COLLEGE RASRA,                                                            | BALLIA                                      |                 |
| Name of Student:                    | DHYANCHAND SINGH YADAV                                                                        | Father's Name: DEVENDRA YADAV               |                 |
| Mother's Name:                      | GEETA DEVI                                                                                    | Form No.: 2425218662                        | Dhyancham       |
|                                     |                                                                                               | Gender: Male                                | 0               |
| Catch No. and Titles                | ;                                                                                             |                                             | -               |
|                                     | bject/ Paper Title                                                                            |                                             | Catch No.       |
|                                     | OGRAPHY-Remote Sensing and GIS                                                                |                                             |                 |
|                                     | OGRAPHY-Minor Research Project                                                                |                                             |                 |
|                                     | ONOMICS-Indian Economy & Economy                                                              | of Uttar Pradesh                            | 2705            |
|                                     | ONOMICS-Agriculture Economics                                                                 |                                             | 2706            |
|                                     | OGRAPHY-Geography of India                                                                    |                                             | 2715            |
|                                     | OGRAPHY-Evolution of Geographical Th<br>-Curricular-Communication Skills and P                |                                             | 2716<br>2780    |
|                                     |                                                                                               |                                             | 2760            |
|                                     |                                                                                               |                                             |                 |
| Print(ID) 79823                     |                                                                                               |                                             |                 |
| Admit Card Live Dat<br>L7/04/2025   | e                                                                                             |                                             |                 |
|                                     |                                                                                               |                                             |                 |
| Sigr                                | nature of Principal & Seal                                                                    | Registrar                                   |                 |
|                                     |                                                                                               | Registral                                   |                 |