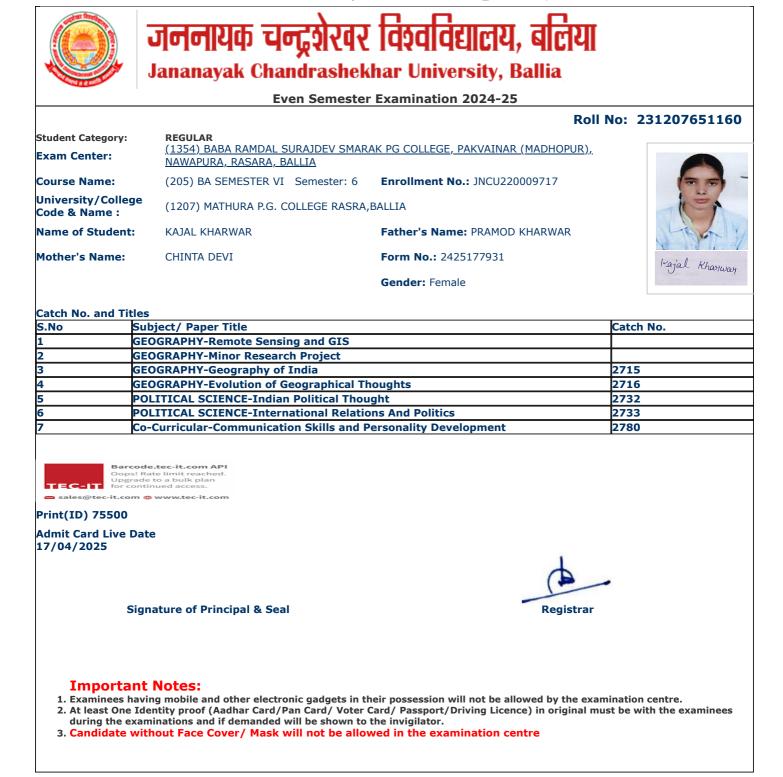

|                                             |                 |
|                                    |                                                                             |                                             |                 |
|                                    | Signature of Principal & Seal                                               | Registrar                                   |                 |
| -                                  | signature of Frincipal & Seal                                               | Registial                                   |                 |

during the examinations and if demanded will be shown to the invigilator. 3. Candidate without Face Cover/ Mask will not be allowed in the examination centre

























and Inches

jncu.in/AdmitCardSem2425\_BulkPrint.aspx

١

| Student Category: REGULAR<br>Exam Center: NAWAPURA, RASARA, BALLIA<br>Course Name: (205) BA SEMESTER VI Semester: 6 Enrollment No.: JNCU220016356<br>University/College<br>Code & Name : (1207) MATHURA P.G. COLLEGE RASRA,BALLIA<br>Name of Student: KANCHAN SHARMA Father's Name: MAHATAM SHARMA<br>Mother's Name: SARSWATI DEVI Form No.: 2425189547<br>Gender: Female<br>Catch No. and Titles<br>S.No Subject/ Paper Title Catch No.<br>1 GEOGRAPHY-Remote Sensing and GIS<br>2 GEOGRAPHY-Geographical Thoughts 2715<br>6 POLITICAL SCIENCE-International Relations And Politics 2733<br>7 Co-Curricular-Communication Skills and Personality Development 2780<br>Print(ID) 76357<br>Admit Card Live Date<br>17/04/2025