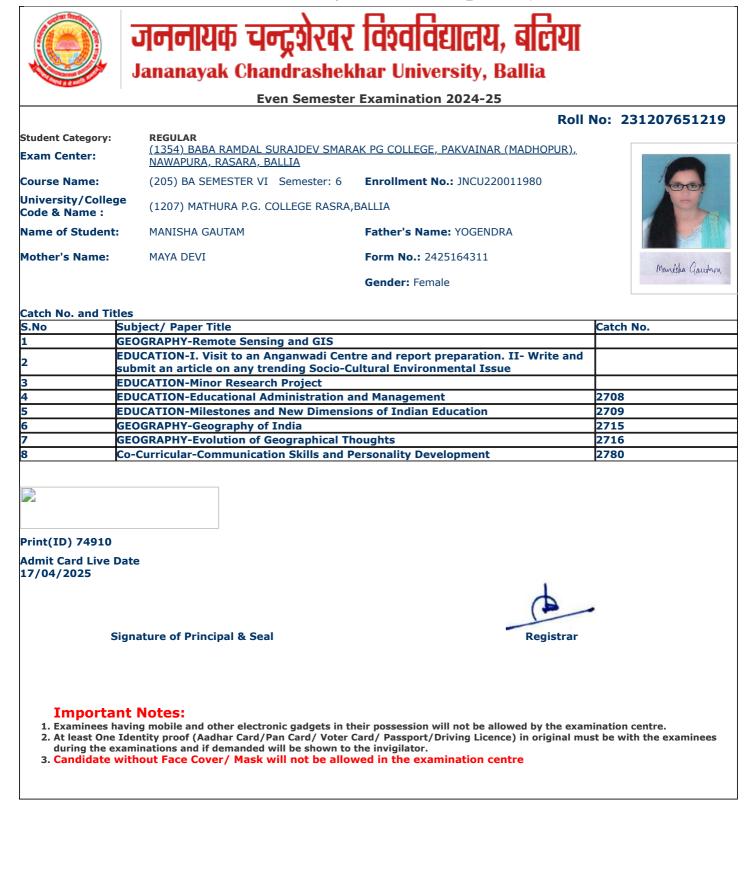

| gnature of Principal & Seal                                                                                    | Registrar                             |                   |
|                                     |                                                                                                                |                                       |                   |
|                                     |                                                                                                                |                                       |                   |







- during the examinations and if demanded will be shown to the invigilator.
- 3. Candidate without Face Cover/ Mask will not be allowed in the examination centre









jncu.in/AdmitCardSem2425\_BulkPrint.aspx

|                                     | जननायक चन्द्रशेखर                                                                             | विश्वविद्यालय, बलिया                 |                  |
|-------------------------------------|-----------------------------------------------------------------------------------------------|--------------------------------------|------------------|
|                                     | Jananayak Chandrashek                                                                         |                                      |                  |
|                                     | Even Semester                                                                                 | Examination 2024-25