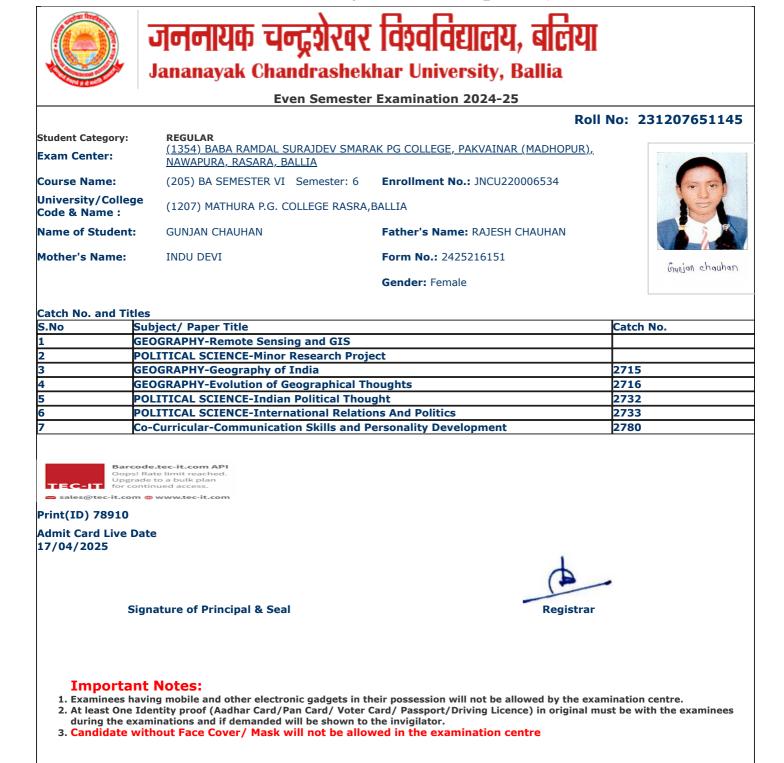

3. Candidate without Face Cover/ Mask will not be allowed in the examination centre

and the Streets

jncu.in/AdmitCardSem2425\_BulkPrint.aspx

Г

П

١

|                                     |                                                              | Roll                                        | No: 231207651125 |
|-------------------------------------|--------------------------------------------------------------|---------------------------------------------|------------------|
| Student Category:                   | REGULAR                                                      |                                             |                  |
| Exam Center:                        | (1354) BABA RAMDAL SURAJDEV SMAR<br>NAWAPURA, RASARA, BALLIA | <u>AK PG COLLEGE, PAKVAINAR (MADHOPUR),</u> |                  |
| Course Name:                        | (205) BA SEMESTER VI Semester: 6                             | Enrollment No.: JNCU220016105               | 66               |
| University/College<br>Code & Name : | (1207) MATHURA P.G. COLLEGE RASRA,                           | BALLIA                                      |                  |
| Name of Student:                    | DIKSHA KHARWAR                                               | Father's Name: SUSHIL KHARWAR               | 3 (39) \$ 2 g    |
| Mother's Name:                      | NEELAM DEVI                                                  | Form No.: 2425199130                        | Ziksha khariwa   |
|                                     |                                                              | Gender: Female                              |                  |
|                                     |                                                              |                                             |                  |
| Catch No. and Title                 |                                                              |                                             | L                |
|                                     | ubject/ Paper Title                                          |                                             | Catch No.        |
|                                     | EOGRAPHY-Remote Sensing and GIS                              |                                             |                  |
|                                     | EOGRAPHY-Minor Research Project                              |                                             |                  |
|                                     | EOGRAPHY-Geography of India                                  |                                             | 2715             |
| 4 GI                                | EOGRAPHY-Evolution of Geographical Th                        | noughts                                     | 2716             |
| 5 P(                                | <b>OLITICAL SCIENCE-Indian Political Thou</b>                | ıght                                        | 2732             |
| 6 P(                                | <b>OLITICAL SCIENCE-International Relation</b>               | ons And Politics                            | 2733             |
| 7 Co                                | o-Curricular-Communication Skills and P                      | Personality Development                     | 2780             |
|                                     |                                                              |                                             |                  |
|                                     |                                                              |                                             |                  |
| Print(ID) 77005                     |                                                              |                                             |                  |
| Admit Card Live Da<br>17/04/2025    | te                                                           |                                             |                  |
|                                     |                                                              |                                             |                  |
| Sig                                 | nature of Principal & Seal                                   | Registrar                                   |                  |