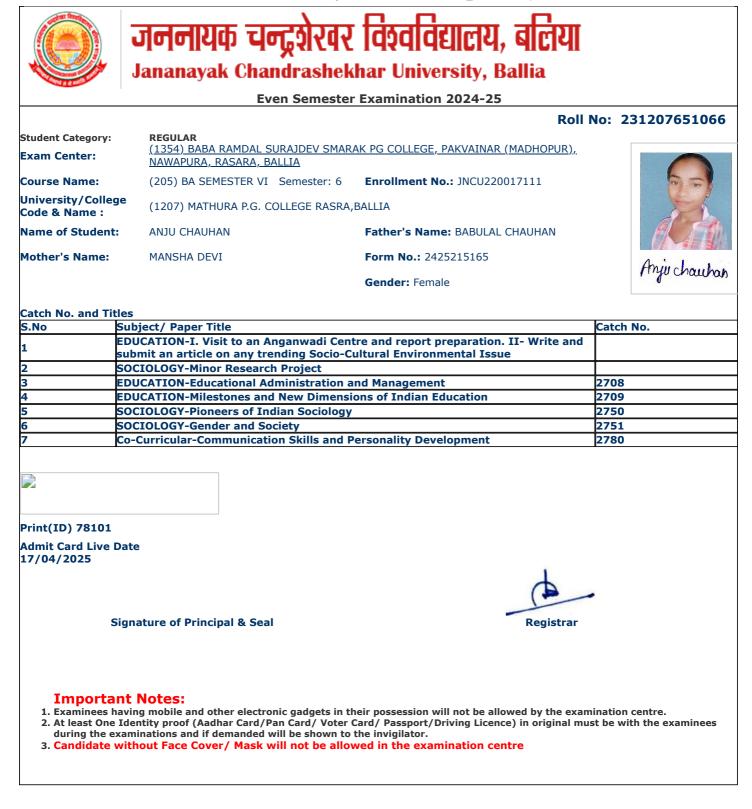

/ Mask will not be allowed in the examination centre





















2. At least One Identity proof (Aadhar Card/Pan Card/ Voter Card/ Passport/Driving Licence) in original must be with the examinees during the examinations and if demanded will be shown to the invigilator.

3. Candidate without Face Cover/ Mask will not be allowed in the examination centre







- during the examinations and if demanded will be shown to the invigilator.
- 3. Candidate without Face Cover/ Mask will not be allowed in the examination centre











- during the examinations and if demanded will be shown to the invigilator.
- 3. Candidate without Face Cover/ Mask will not be allowed in the examination centre









3. Candidate without Face Cover/ Mask will not be allowed in the examination centre





- during the examinations and if demanded will be shown to the invigilator.
- 3. Candidate without Face Cover/ Mask will not be allowed in the examination centre



3. Candidate without Face Cover/ Mask will not be allowed in the examination centre



3. Candidate without Face Cover/ Mask will not be allowed in the examination centre













3. Candidate without Face Cover/ Mask will not be allowed in the examination centre

jncu.in/AdmitCardSem2425\_BulkPrint.aspx

|                                     | Even Semest                                                                                 | er Examination 2024-25                 |                  |
|-------------------------------------|---------------------------------------------------------------------------------------