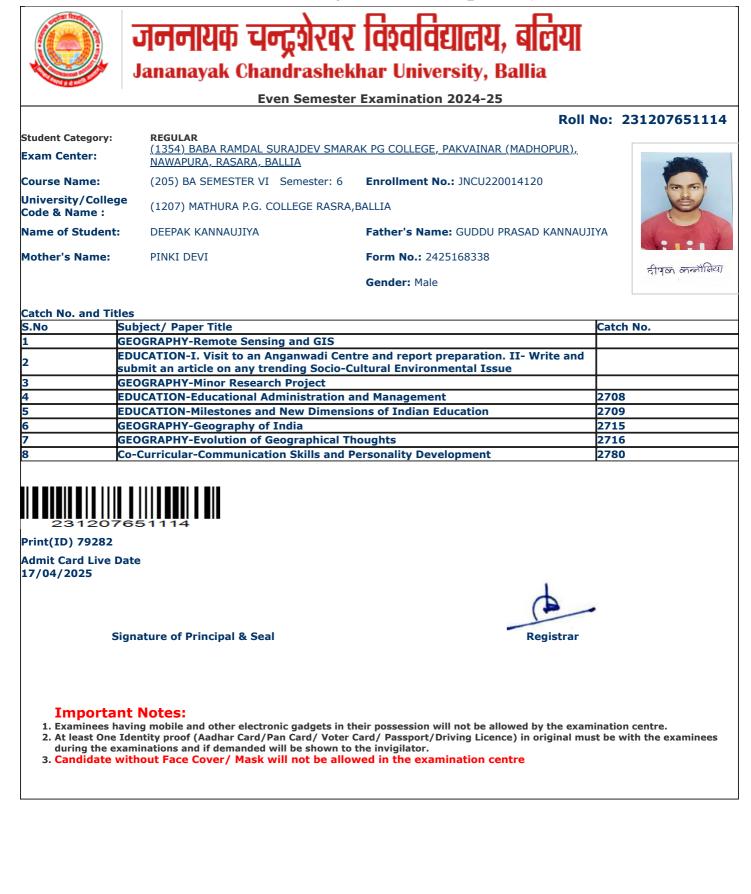

|                                     | Even Semest                                                                                 | er Examination 2024-25                 |                  |
|-------------------------------------|---------------------------------------------------------------------------------------------|----------------------------------------|------------------|
|                                     |                                                                                             | Roll                                   | No: 231207651078 |
| Student Category:<br>Exam Center:   | <b>REGULAR</b><br><u>(1354) BABA RAMDAL SURAJDEV SM/</u><br><u>NAWAPURA, RASARA, BALLIA</u> | ARAK PG COLLEGE, PAKVAINAR (MADHOPUR), |                  |
| Course Name:                        | (205) BA SEMESTER VI Semester: 6                                                            | Enrollment No.: JNCU220014760          |                  |
| Jniversity/College<br>Code & Name : | (1207) MATHURA P.G. COLLEGE RASR                                                            | RA,BALLIA                              |                  |
| Name of Student:                    | ANURADHA KUMARI                                                                             | Father's Name: VIJAYSHANKAR            |                  |
| Mother's Name:                      | SUBHAWATI DEVI                                                                              | Form No.: 2425162555                   | उनेनराद्या क     |
|                                     |                                                                                             | Gender: Female                         | Cherry C         |
|                                     |                                                                                             |                                        |                  |
| Catch No. and Title                 | es<br>ubject/ Paper Title                                                                   |                                        | Catch No.        |
|                                     | EOGRAPHY-Remote Sensing and GIS                                                             |                                        |                  |
|                                     | EOGRAPHY-Minor Research Project                                                             |                                        |                  |
|                                     | EOGRAPHY-Geography of India                                                                 |                                        | 2715             |
|                                     | EOGRAPHY-Evolution of Geographical                                                          | Thoughts                               | 2716             |
|                                     | OCIOLOGY-Pioneers of Indian Sociolog                                                        | -                                      | 2750             |
|                                     | OCIOLOGY-Gender and Society                                                                 | 57                                     | 2751             |
|                                     | o-Curricular-Communication Skills and                                                       | Personality Development                | 2780             |
|                                     |                                                                                             |                                        |                  |
|                                     |                                                                                             |                                        |                  |
| Print(ID) 74926                     |                                                                                             |                                        |                  |
| Admit Card Live Da<br>17/04/2025    | ate                                                                                         |                                        |                  |
|                                     |                                                                                             |                                        |                  |
|                                     |                                                                                             | 1.                                     |                  |
| Sig                                 | gnature of Principal & Seal                                                                 | Registrar                              |                  |
|                                     |                                                                                             |                                        |                  |