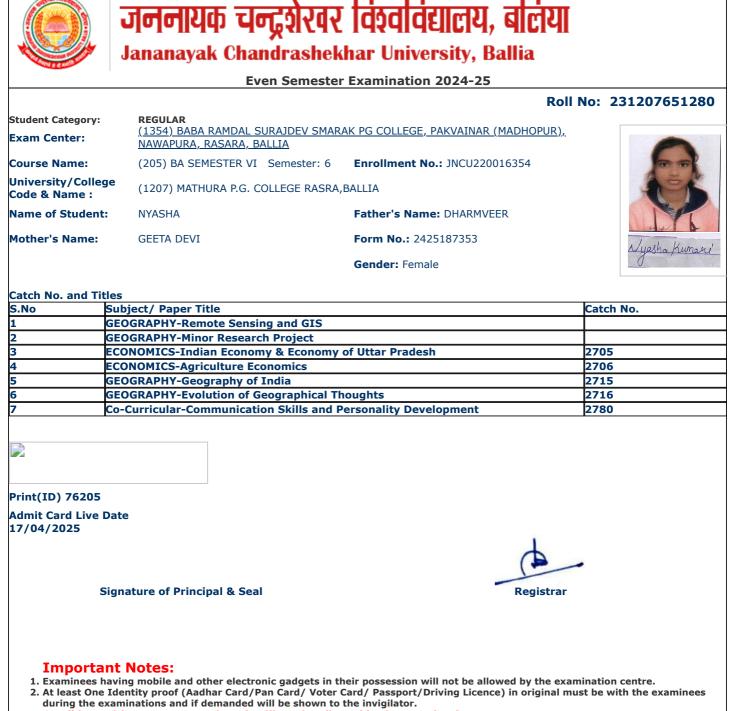

jncu.in/AdmitCardSem2425\_BulkPrint.aspx

|                                     |                                                                                               | Examination 2024-25                         |                 |
|-------------------------------------|-----------------------------------------------------------------------------------------------|---------------------------------------------|-----------------|
|                                     |                                                                                               | Roll                                        | No: 23120765112 |
| Student Category:<br>Exam Center:   | <b>REGULAR</b><br><u>(1354) BABA RAMDAL SURAJDEV SMARA</u><br><u>NAWAPURA, RASARA, BALLIA</u> | <u>AK PG COLLEGE, PAKVAINAR (MADHOPUR),</u> |                 |
| Course Name:                        | (205) BA SEMESTER VI Semester: 6                                                              | Enrollment No.: JNCU220009797               |                 |
| University/College<br>Code & Name : | (1207) MATHURA P.G. COLLEGE RASRA,                                                            | BALLIA                                      |                 |
| Name of Student:                    | DHYANCHAND SINGH YADAV                                                                        | Father's Name: DEVENDRA YADAV               |                 |
| Mother's Name:                      | GEETA DEVI                                                                                    | Form No.: 2425218662                        | Dhyancham       |
|                                     |                                                                                               | Gender: Male                                | 0               |
| Catch No. and Titles                | ;                                                                                             |                                             | -               |
|                                     | bject/ Paper Title                                                                            |                                             | Catch No.       |
|                                     | OGRAPHY-Remote Sensing and GIS                                                                |                                             |                 |
|                                     | OGRAPHY-Minor Research Project                                                                |                                             |                 |
|                                     | ONOMICS-Indian Economy & Economy                                                              | of Uttar Pradesh                            | 2705            |
|                                     | ONOMICS-Agriculture Economics                                                                 |                                             | 2706            |
|                                     | OGRAPHY-Geography of India                                                                    |                                             | 2715            |
|                                     | OGRAPHY-Evolution of Geographical Th<br>-Curricular-Communication Skills and P                |                                             | 2716<br>2780    |
|                                     |                                                                                               |                                             | 2760            |
|                                     |                                                                                               |                                             |                 |
| Print(ID) 79823                     |                                                                                               |                                             |                 |
| Admit Card Live Dat<br>L7/04/2025   | e                                                                                             |                                             |                 |
|                                     |                                                                                               |                                             |                 |
| Sigr                                | nature of Principal & Seal                                                                    | Registrar                                   |                 |
|                                     |                                                                                               | Registral                                   |                 |