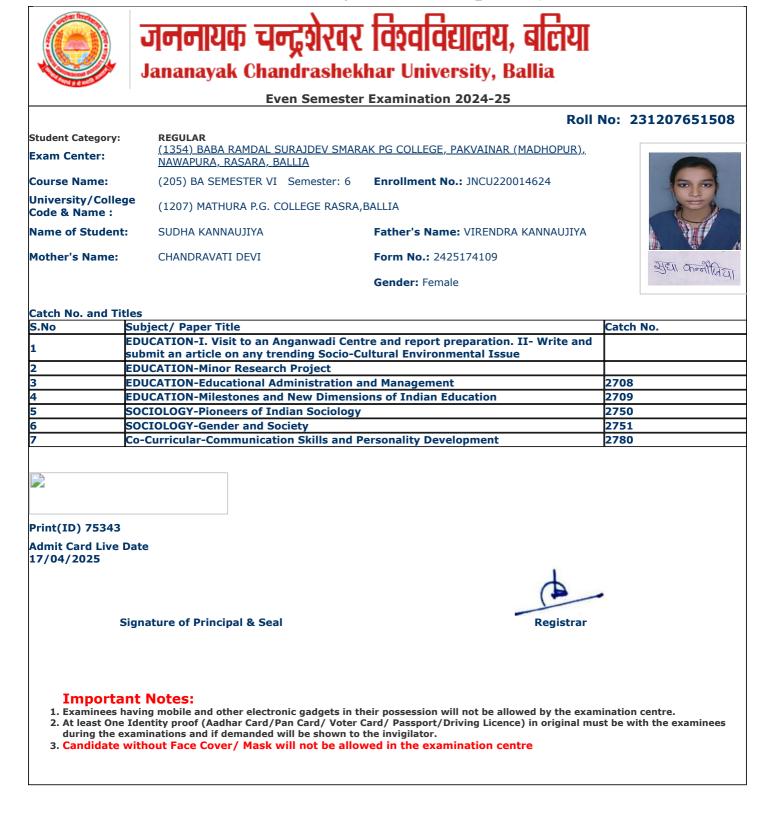

jncu.in/AdmitCardSem2425\_BulkPrint.aspx

|                                     |                                                                                               | Examination 2024-25                         |                 |
|-------------------------------------|-----------------------------------------------------------------------------------------------|---------------------------------------------|-----------------|
|                                     |                                                                                               | Roll                                        | No: 23120765112 |
| Student Category:<br>Exam Center:   | <b>REGULAR</b><br><u>(1354) BABA RAMDAL SURAJDEV SMARA</u><br><u>NAWAPURA, RASARA, BALLIA</u> | <u>AK PG COLLEGE, PAKVAINAR (MADHOPUR),</u> |                 |
| Course Name:                        | (205) BA SEMESTER VI Semester: 6                                                              | Enrollment No.: JNCU220009797               |                 |
| University/College<br>Code & Name : | (1207) MATHURA P.G. COLLEGE RASRA,                                                            | BALLIA                                      |                 |
| Name of Student:                    | DHYANCHAND SINGH YADAV                                                                        | Father's Name: DEVENDRA YADAV               |                 |
| Mother's Name:                      | GEETA DEVI                                                                                    | Form No.: 2425218662                        | Dhyancham       |
|                                     |                                                                                               | Gender: Male                                | 0               |
| Catch No. and Titles                | ;                                                                                             |                                             | -               |
|                                     | bject/ Paper Title                                                                            |                                             | Catch No.       |
|                                     | OGRAPHY-Remote Sensing and GIS                                                                |                                             |                 |
|                                     | OGRAPHY-Minor Research Project                                                                |                                             |                 |
|                                     | ONOMICS-Indian Economy & Economy                                                              | of Uttar Pradesh                            | 2705            |
|                                     | ONOMICS-Agriculture Economics                                                                 |                                             | 2706            |
|                                     | OGRAPHY-Geography of India                                                                    |                                             | 2715            |
|                                     | OGRAPHY-Evolution of Geographical Th<br>-Curricular-Communication Skills and P                |                                             | 2716<br>2780    |
|                                     |                                                                                               |                                             | 2760            |
|                                     |                                                                                               |                                             |                 |
| Print(ID) 79823                     |                                                                                               |                                             |                 |
| Admit Card Live Dat<br>L7/04/2025   | e                                                                                             |                                             |                 |
|                                     |                                                                                               |                                             |                 |
| Sigr                                | nature of Principal & Seal                                                                    | Registrar                                   |                 |
|                                     |                                                                                               | Registral                                   |                 |