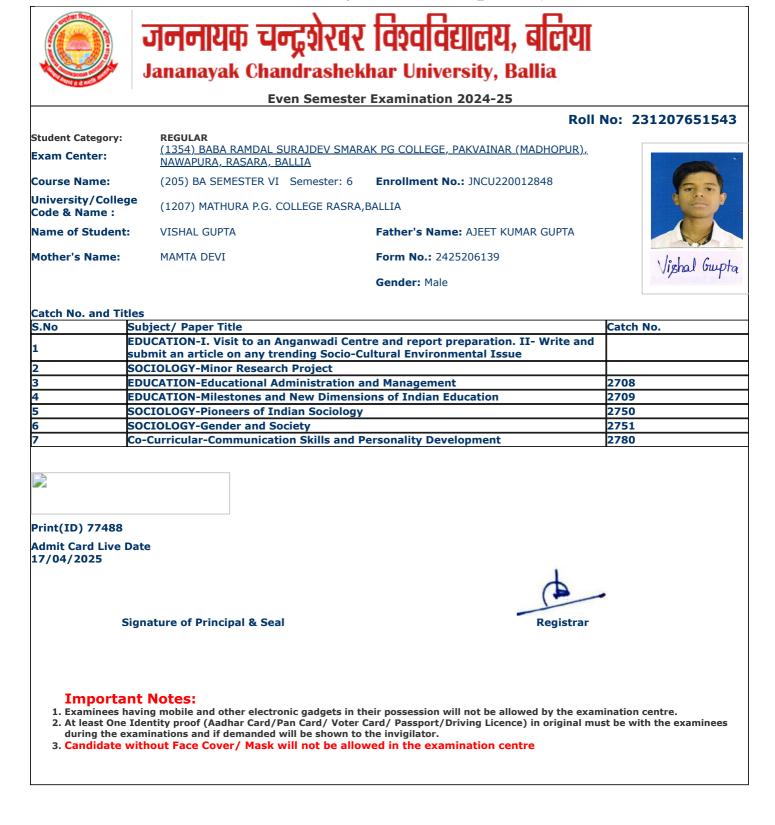

|                                     | Even Semest                                                                                 | er Examination 2024-25                 |                  |
|-------------------------------------|---------------------------------------------------------------------------------------------|----------------------------------------|------------------|
|                                     |                                                                                             | Roll                                   | No: 231207651078 |
| Student Category:<br>Exam Center:   | <b>REGULAR</b><br><u>(1354) BABA RAMDAL SURAJDEV SM/</u><br><u>NAWAPURA, RASARA, BALLIA</u> | ARAK PG COLLEGE, PAKVAINAR (MADHOPUR), |                  |
| Course Name:                        | (205) BA SEMESTER VI Semester: 6                                                            | Enrollment No.: JNCU220014760          |                  |
| Jniversity/College<br>Code & Name : | (1207) MATHURA P.G. COLLEGE RASR                                                            | RA,BALLIA                              |                  |
| Name of Student:                    | ANURADHA KUMARI                                                                             | Father's Name: VIJAYSHANKAR            |                  |
| Mother's Name:                      | SUBHAWATI DEVI                                                                              | Form No.: 2425162555                   | उनेनराद्या क     |
|                                     |                                                                                             | Gender: Female                         | Cherry C         |
|                                     |                                                                                             |                                        |                  |
| Catch No. and Title                 | es<br>ubject/ Paper Title                                                                   |                                        | Catch No.        |
|                                     | EOGRAPHY-Remote Sensing and GIS                                                             |                                        |                  |
|                                     | EOGRAPHY-Minor Research Project                                                             |                                        |                  |
|                                     | EOGRAPHY-Geography of India                                                                 |                                        | 2715             |
|                                     | EOGRAPHY-Evolution of Geographical                                                          | Thoughts                               | 2716             |
|                                     | OCIOLOGY-Pioneers of Indian Sociolog                                                        | -                                      | 2750             |
|                                     | OCIOLOGY-Gender and Society                                                                 | 57                                     | 2751             |
|                                     | o-Curricular-Communication Skills and                                                       | Personality Development                | 2780             |
|                                     |                                                                                             |                                        |                  |
|                                     |                                                                                             |                                        |                  |
| Print(ID) 74926                     |                                                                                             |                                        |                  |
| Admit Card Live Da<br>17/04/2025    | ate                                                                                         |                                        |                  |
|                                     |                                                                                             |                                        |                  |
|                                     |                                                                                             | 1.                                     |                  |
| Sig                                 | gnature of Principal & Seal                                                                 | Registrar                              |                  |
|                                     |                                                                                             |                                        |                  |