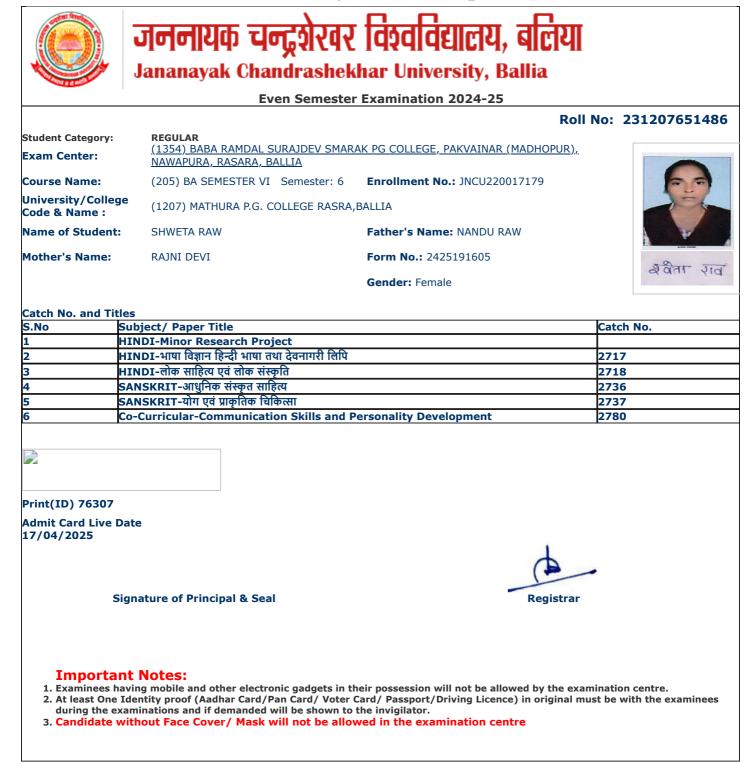

jncu.in/AdmitCardSem2425\_BulkPrint.aspx

|                                     |                                                                                               | Examination 2024-25                         |                 |
|-------------------------------------|-----------------------------------------------------------------------------------------------|---------------------------------------------|-----------------|
|                                     |                                                                                               | Roll                                        | No: 23120765112 |
| Student Category:<br>Exam Center:   | <b>REGULAR</b><br><u>(1354) BABA RAMDAL SURAJDEV SMARA</u><br><u>NAWAPURA, RASARA, BALLIA</u> | <u>AK PG COLLEGE, PAKVAINAR (MADHOPUR),</u> |                 |
| Course Name:                        | (205) BA SEMESTER VI Semester: 6                                                              | Enrollment No.: JNCU220009797               |                 |
| University/College<br>Code & Name : | (1207) MATHURA P.G. COLLEGE RASRA,                                                            | BALLIA                                      |                 |
| Name of Student:                    | DHYANCHAND SINGH YADAV                                                                        | Father's Name: DEVENDRA YADAV               |                 |
| Mother's Name:                      | GEETA DEVI                                                                                    | Form No.: 2425218662                        | Dhyancham       |
|                                     |                                                                                               | Gender: Male                                | 0               |
| Catch No. and Titles                | ;                                                                                             |                                             | -               |
|                                     | bject/ Paper Title                                                                            |                                             | Catch No.       |
|                                     | OGRAPHY-Remote Sensing and GIS                                                                |                                             |                 |
|                                     | OGRAPHY-Minor Research Project                                                                |                                             |                 |
|                                     | ONOMICS-Indian Economy & Economy                                                              | of Uttar Pradesh                            | 2705            |
|                                     | ONOMICS-Agriculture Economics                                                                 |                                             | 2706            |
|                                     | OGRAPHY-Geography of India                                                                    |                                             | 2715            |
|                                     | OGRAPHY-Evolution of Geographical Th<br>-Curricular-Communication Skills and P                |                                             | 2716<br>2780    |
|                                     |                                                                                               |                                             | 2760            |
|                                     |                                                                                               |                                             |                 |
| Print(ID) 79823                     |                                                                                               |                                             |                 |
| Admit Card Live Dat<br>L7/04/2025   | e                                                                                             |                                             |                 |
|                                     |                                                                                               |                                             |                 |
| Sigr                                | nature of Principal & Seal                                                                    | Registrar                                   |                 |
|                                     |                                                                                               | Registral                                   |                 |