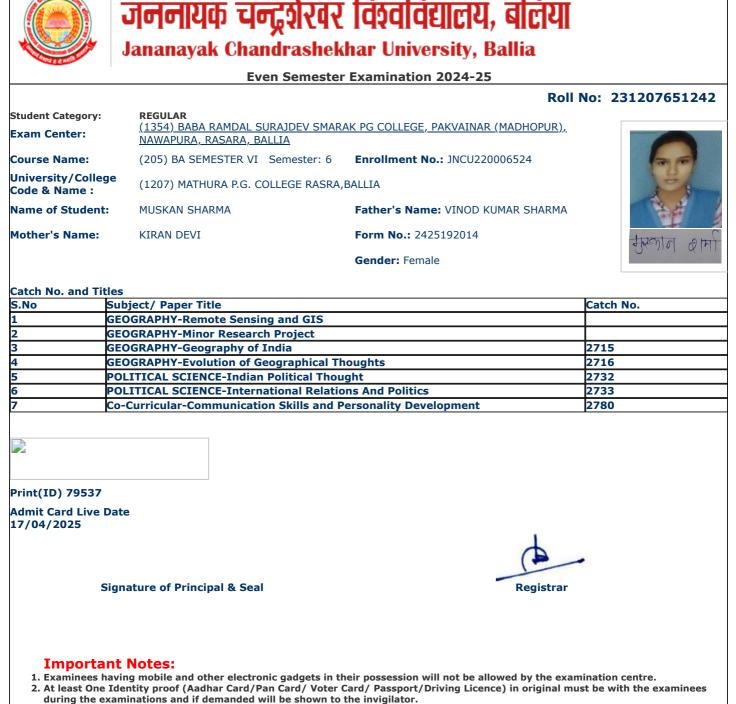

int(ID) 78289<br>Admit Card Live Date<br>17/04/2025 |                                      | Personality Development               | 2780            |
| Print(ID) 78289                                              |                                      | Personality Development               | 2780            |
| Print(ID) 78289<br>Admit Card Live Date<br>7/04/2025         | e                                    |                                       | 2780            |
| Print(ID) 78289<br>Admit Card Live Date<br>7/04/2025         |                                      | Personality Development               | -               |
| Print(ID) 78289<br>Admit Card Live Date<br>17/04/2025        | e                                    |                                       | 2780            |









onten free

jncu.in/AdmitCardSem2425\_BulkPrint.aspx

п

Г

П

١

|                                    |                                                               | Roll                                        | No: 231207651248 |
|------------------------------------|---------------------------------------------------------------|---------------------------------------------|------------------|
| Student Category:                  | REGULAR                                                       |                                             |                  |
| xam Center:                        | (1354) BABA RAMDAL SURAJDEV SMAR/<br>NAWAPURA, RASARA, BALLIA | <u>AK PG COLLEGE, PAKVAINAR (MADHOPUR),</u> |                  |
|                                    | ···············