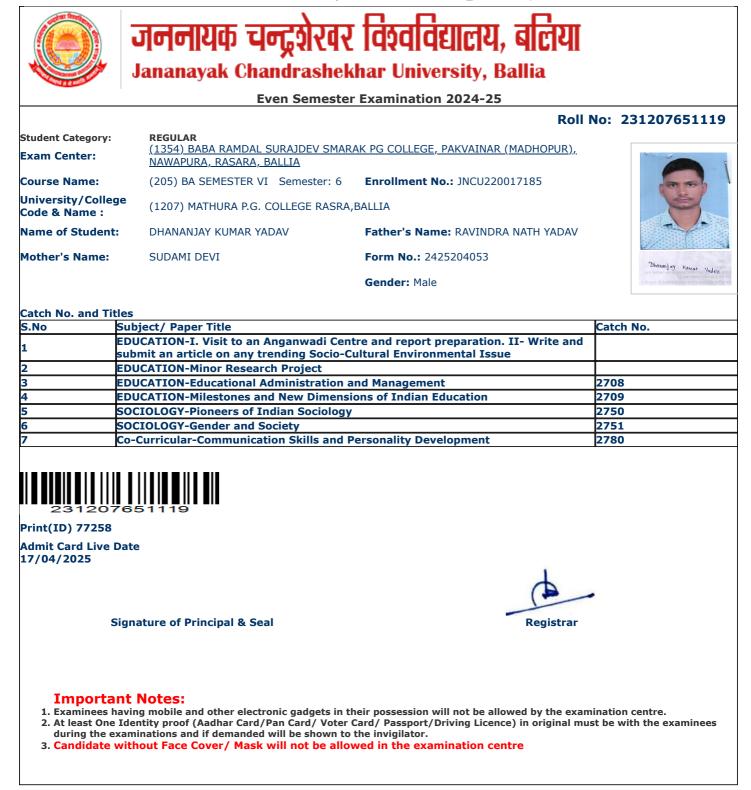

- during the examinations and if demanded will be shown to the invigilator.
   Candidate without Face Cover/ Mask will not be allowed in the examination centre

jncu.in/AdmitCardSem2425\_BulkPrint.aspx

|                                    | Jananayak Chandrashek                                                                          | har University, Ballia                      |                  |  |  |  |  |
|------------------------------------|------------------------------------------------------------------------------------------------|---------------------------------------------|------------------|--|--|--|--|
| Even Semester Examination 2024-25  |                                                                                                |                                             |                  |  |  |  |  |
|                                    |                                                                                                | Roll                                        | No: 231207651131 |  |  |  |  |
| Student Category:<br>Exam Center:  | <b>REGULAR</b><br>( <u>1354) BABA RAMDAL SURAJDEV SMAR/</u><br><u>NAWAPURA, RASARA, BALLIA</u> | <u>AK PG COLLEGE, PAKVAINAR (MADHOPUR),</u> |                  |  |  |  |  |
| Course Name:                       | (205) BA SEMESTER VI Semester: 6                                                               | Enrollment No.: JNCU220016569               |                  |  |  |  |  |
| University/Colleg<br>Code & Name : | (1207) MATHURA P.G. COLLEGE RASRA,                                                             | BALLIA                                      | No.              |  |  |  |  |
| Name of Student:                   | GAGANDEEP KUMAR                                                                                | Father's Name: GORAKH PRASAD                |                  |  |  |  |  |
| Mother's Name:                     | MALTI DEVI                                                                                     | Form No.: 2425156908                        | गगनहीय फुसार     |  |  |  |  |
|                                    |                                                                                                | Gender: Male                                | 34R              |  |  |  |  |
| Catch No. and Tit                  | les                                                                                            |                                             |                  |  |  |  |  |
| 5.No                               | Subject/ Paper Title                                                                           |                                             | Catch No.        |  |  |  |  |
| L                                  | GEOGRAPHY-Remote Sensing and GIS                                                               |                                             |                  |  |  |  |  |
|                                    | GEOGRAPHY-Minor Research Project                                                               |                                             |                  |  |  |  |  |
| 3                                  | GEOGRAPHY-Geography of India                                                                   |                                             | 2715             |  |  |  |  |
| 4 0                                | GEOGRAPHY-Evolution of Geographical Th                                                         | oughts                                      | 2716             |  |  |  |  |
| 5                                  | POLITICAL SCIENCE-Indian Political Thou                                                        | ght                                         | 2732             |  |  |  |  |
| 6                                  | POLITICAL SCIENCE-International Relatio                                                        | ns And Politics                             | 2733             |  |  |  |  |
| 7                                  | Co-Curricular-Communication Skills and P                                                       | ersonality Development                      | 2780             |  |  |  |  |
|                                    |                                                                                                |                                             |                  |  |  |  |  |
| Print(ID) 74233                    |                                                                                                |                                             |                  |  |  |  |  |
| Admit Card Live D<br>17/04/2025    | Date                                                                                           |                                             |                  |  |  |  |  |
|                                    |                                                                                                |                                             |                  |  |  |  |  |
| S                                  | ignature of Principal & Seal                                                                   | Registrar                                   |                  |  |  |  |  |
|                                    |                                                                                                |                                             |                  |  |  |  |  |