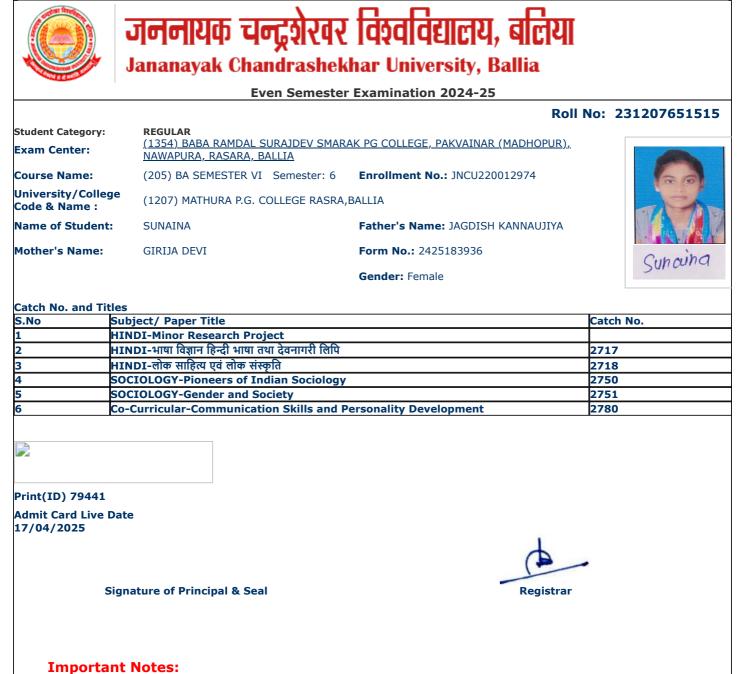

3. Candidate without Face Cover/ Mask will not be allowed in the examination centre

and the Streets

jncu.in/AdmitCardSem2425\_BulkPrint.aspx

Г

П

١

|                                     |                                                              | Roll                                        | No: 231207651125 |
|-------------------------------------|--------------------------------------------------------------|---------------------------------------------|------------------|
| Student Category:                   | REGULAR                                                      |                                             |                  |
| Exam Center:                        | (1354) BABA RAMDAL SURAJDEV SMAR<br>NAWAPURA, RASARA, BALLIA | <u>AK PG COLLEGE, PAKVAINAR (MADHOPUR),</u> |                  |
| Course Name:                        | (205) BA SEMESTER VI Semester: 6                             | Enrollment No.: JNCU220016105               | 66               |
| University/College<br>Code & Name : | (1207) MATHURA P.G. COLLEGE RASRA,                           | BALLIA                                      |                  |
| Name of Student:                    | DIKSHA KHARWAR                                               | Father's Name: SUSHIL KHARWAR               | 3 (39) \$ 2 g    |
| Mother's Name:                      | NEELAM DEVI                                                  | Form No.: 2425199130                        | Ziksha khariwa   |
|                                     |                                                              | Gender: Female                              |                  |
|                                     |                                                              |                                             |                  |
| Catch No. and Title                 |                                                              |                                             | L                |
|                                     | ubject/ Paper Title                                          |                                             | Catch No.        |
|                                     | EOGRAPHY-Remote Sensing and GIS                              |                                             |                  |
|                                     | EOGRAPHY-Minor Research Project                              |                                             |                  |
|                                     | EOGRAPHY-Geography of India                                  |                                             | 2715             |
| 4 GI                                | EOGRAPHY-Evolution of Geographical Th                        | noughts                                     | 2716             |
| 5 P(                                | <b>OLITICAL SCIENCE-Indian Political Thou</b>                | ıght                                        | 2732             |
| 6 P(                                | <b>OLITICAL SCIENCE-International Relation</b>               | ons And Politics                            | 2733             |
| 7 Co                                | o-Curricular-Communication Skills and P                      | Personality Development                     | 2780             |
|                                     |                                                              |                                             |                  |
|                                     |                                                              |                                             |                  |
| Print(ID) 77005                     |                                                              |                                             |                  |
| Admit Card Live Da<br>17/04/2025    | te                                                           |                                             |                  |
|                                     |                                                              |                                             |                  |
| Sig                                 | nature of Principal & Seal                                   | Registrar                                   |                  |