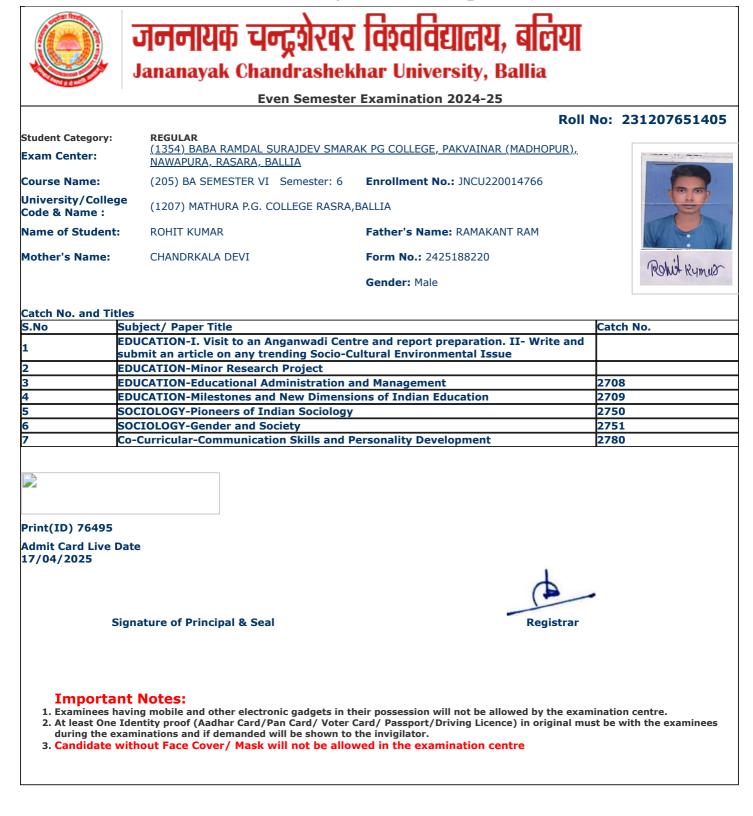

jncu.in/AdmitCardSem2425\_BulkPrint.aspx

|                                     |                                                                                               | Examination 2024-25                         |                 |
|-------------------------------------|-----------------------------------------------------------------------------------------------|---------------------------------------------|-----------------|
|                                     |                                                                                               | Roll                                        | No: 23120765112 |
| Student Category:<br>Exam Center:   | <b>REGULAR</b><br><u>(1354) BABA RAMDAL SURAJDEV SMARA</u><br><u>NAWAPURA, RASARA, BALLIA</u> | <u>AK PG COLLEGE, PAKVAINAR (MADHOPUR),</u> |                 |
| Course Name:                        | (205) BA SEMESTER VI Semester: 6                                                              | Enrollment No.: JNCU220009797               |                 |
| University/College<br>Code & Name : | (1207) MATHURA P.G. COLLEGE RASRA,                                                            | BALLIA                                      |                 |
| Name of Student:                    | DHYANCHAND SINGH YADAV                                                                        | Father's Name: DEVENDRA YADAV               |                 |
| Mother's Name:                      | GEETA DEVI                                                                                    | Form No.: 2425218662                        | Dhyancham       |
|                                     |                                                                                               | Gender: Male                                | 0               |
| Catch No. and Titles                | ;                                                                                             |                                             | -               |
|                                     | bject/ Paper Title                                                                            |                                             | Catch No.       |
|                                     | OGRAPHY-Remote Sensing and GIS                                                                |                                             |                 |
|                                     | OGRAPHY-Minor Research Project                                                                |                                             |                 |
|                                     | ONOMICS-Indian Economy & Economy                                                              | of Uttar Pradesh                            | 2705            |
|                                     | ONOMICS-Agriculture Economics                                                                 |                                             | 2706            |
|                                     | OGRAPHY-Geography of India                                                                    |                                             | 2715            |
|                                     | OGRAPHY-Evolution of Geographical Th<br>-Curricular-Communication Skills and P                |                                             | 2716<br>2780    |
|                                     |                                                                                               |                                             | 2760            |
|                                     |                                                                                               |                                             |                 |
| Print(ID) 79823                     |                                                                                               |                                             |                 |
| Admit Card Live Dat<br>L7/04/2025   | e                                                                                             |                                             |                 |
|                                     |                                                                                               |                                             |                 |
| Sigr                                | nature of Principal & Seal                                                                    | Registrar                                   |                 |
|                                     |                                                                                               | Registral                                   |                 |