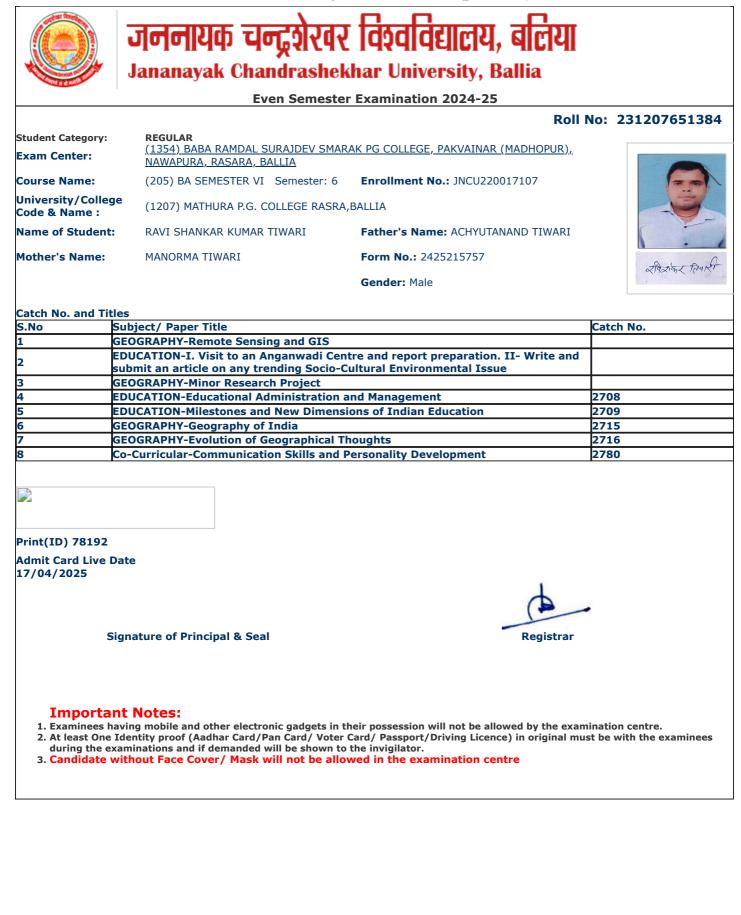

jncu.in/AdmitCardSem2425\_BulkPrint.aspx

|                                     |                                                                                               | Examination 2024-25                         |                 |
|-------------------------------------|-----------------------------------------------------------------------------------------------|---------------------------------------------|-----------------|
|                                     |                                                                                               | Roll                                        | No: 23120765112 |
| Student Category:<br>Exam Center:   | <b>REGULAR</b><br><u>(1354) BABA RAMDAL SURAJDEV SMARA</u><br><u>NAWAPURA, RASARA, BALLIA</u> | <u>AK PG COLLEGE, PAKVAINAR (MADHOPUR),</u> |                 |
| Course Name:                        | (205) BA SEMESTER VI Semester: 6                                                              | Enrollment No.: JNCU220009797               |                 |
| University/College<br>Code & Name : | (1207) MATHURA P.G. COLLEGE RASRA,                                                            | BALLIA                                      |                 |
| Name of Student:                    | DHYANCHAND SINGH YADAV                                                                        | Father's Name: DEVENDRA YADAV               |                 |
| Mother's Name:                      | GEETA DEVI                                                                                    | Form No.: 2425218662                        | Dhyancham       |
|                                     |                                                                                               | Gender: Male                                | 0               |
| Catch No. and Titles                | ;                                                                                             |                                             | -               |
|                                     | bject/ Paper Title                                                                            |                                             | Catch No.       |
|                                     | OGRAPHY-Remote Sensing and GIS                                                                |                                             |                 |
|                                     | OGRAPHY-Minor Research Project                                                                |                                             |                 |
|                                     | ONOMICS-Indian Economy & Economy                                                              | of Uttar Pradesh                            | 2705            |
|                                     | ONOMICS-Agriculture Economics                                                                 |                                             | 2706            |
|                                     | OGRAPHY-Geography of India                                                                    |                                             | 2715            |
|                                     | OGRAPHY-Evolution of Geographical Th<br>-Curricular-Communication Skills and P                |                                             | 2716<br>2780    |
|                                     |                                                                                               |                                             | 2760            |
|                                     |                                                                                               |                                             |                 |
| Print(ID) 79823                     |                                                                                               |                                             |                 |
| Admit Card Live Dat<br>L7/04/2025   | e                                                                                             |                                             |                 |
|                                     |                                                                                               |                                             |                 |
| Sigr                                | nature of Principal & Seal                                                                    | Registrar                                   |                 |
|                                     |                                                                                               | Registral                                   |                 |