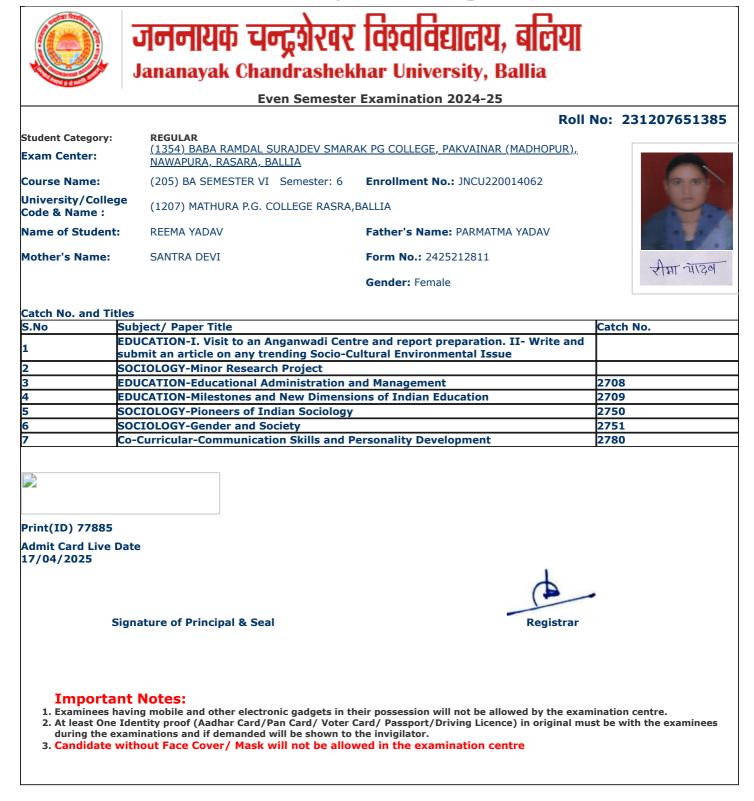

3. Candidate without Face Cover/ Mask will not be allowed in the examination centre

and the Streets

jncu.in/AdmitCardSem2425\_BulkPrint.aspx

Г

П

١

|                                     |                                                              | Roll                                        | No: 231207651125 |
|-------------------------------------|--------------------------------------------------------------|---------------------------------------------|------------------|
| Student Category:                   | REGULAR                                                      |                                             |                  |
| Exam Center:                        | (1354) BABA RAMDAL SURAJDEV SMAR<br>NAWAPURA, RASARA, BALLIA | <u>AK PG COLLEGE, PAKVAINAR (MADHOPUR),</u> |                  |
| Course Name:                        | (205) BA SEMESTER VI Semester: 6                             | Enrollment No.: JNCU220016105               | 66               |
| University/College<br>Code & Name : | (1207) MATHURA P.G. COLLEGE RASRA,                           | BALLIA                                      |                  |
| Name of Student:                    | DIKSHA KHARWAR                                               | Father's Name: SUSHIL KHARWAR               | 3 (39) \$ 2 g    |
| Mother's Name:                      | NEELAM DEVI                                                  | Form No.: 2425199130                        | Ziksha khariwa   |
|                                     |                                                              | Gender: Female                              |                  |
|                                     |                                                              |                                             |                  |
| Catch No. and Title                 |                                                              |                                             | L                |
|                                     | ubject/ Paper Title                                          |                                             | Catch No.        |
|                                     | EOGRAPHY-Remote Sensing and GIS                              |                                             |                  |
|                                     | EOGRAPHY-Minor Research Project                              |                                             |                  |
|                                     | EOGRAPHY-Geography of India                                  |                                             | 2715             |
| 4 GI                                | EOGRAPHY-Evolution of Geographical Th                        | noughts                                     | 2716             |
| 5 P(                                | <b>OLITICAL SCIENCE-Indian Political Thou</b>                | ıght                                        | 2732             |
| 6 P(                                | <b>OLITICAL SCIENCE-International Relation</b>               | ons And Politics                            | 2733             |
| 7 Co                                | o-Curricular-Communication Skills and P                      | Personality Development                     | 2780             |
|                                     |                                                              |                                             |                  |
|                                     |                                                              |                                             |                  |
| Print(ID) 77005                     |                                                              |                                             |                  |
| Admit Card Live Da<br>17/04/2025    | te                                                           |                                             |                  |
|                                     |                                                              |                                             |                  |
| Sig                                 | nature of Principal & Seal                                   | Registrar                                   |                  |