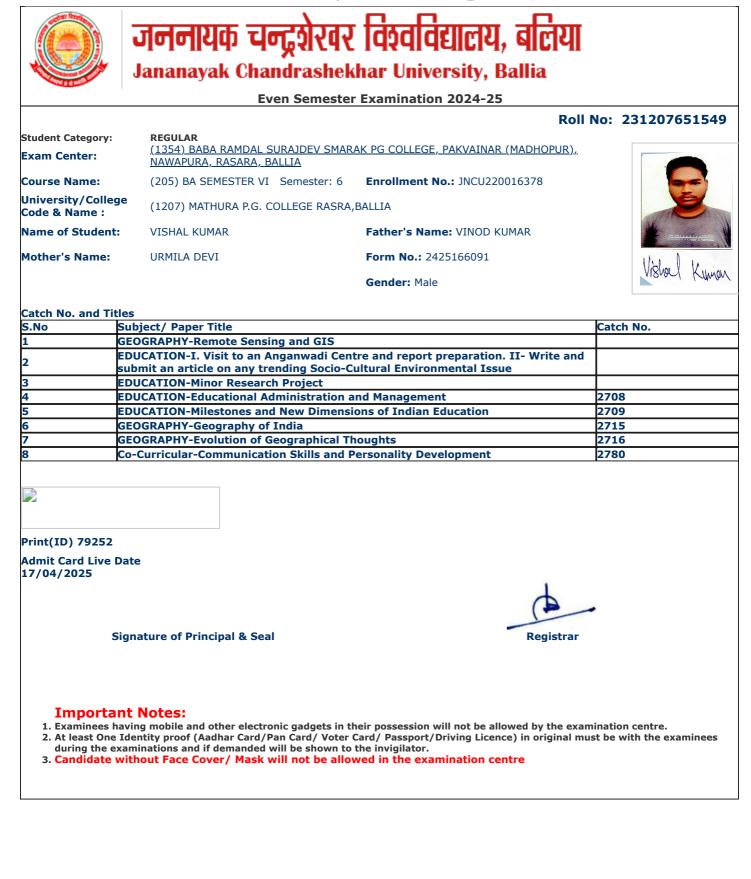

jncu.in/AdmitCardSem2425\_BulkPrint.aspx

|                                     |                                                                                               | Examination 2024-25                         |                 |
|-------------------------------------|-----------------------------------------------------------------------------------------------|---------------------------------------------|-----------------|
|                                     |                                                                                               | Roll                                        | No: 23120765112 |
| Student Category:<br>Exam Center:   | <b>REGULAR</b><br><u>(1354) BABA RAMDAL SURAJDEV SMARA</u><br><u>NAWAPURA, RASARA, BALLIA</u> | <u>AK PG COLLEGE, PAKVAINAR (MADHOPUR),</u> |                 |
| Course Name:                        | (205) BA SEMESTER VI Semester: 6                                                              | Enrollment No.: JNCU220009797               |                 |
| University/College<br>Code & Name : | (1207) MATHURA P.G. COLLEGE RASRA,                                                            | BALLIA                                      |                 |
| Name of Student:                    | DHYANCHAND SINGH YADAV                                                                        | Father's Name: DEVENDRA YADAV               |                 |
| Mother's Name:                      | GEETA DEVI                                                                                    | Form No.: 2425218662                        | Dhyancham       |
|                                     |                                                                                               | Gender: Male                                | 0               |
| Catch No. and Titles                | ;                                                                                             |                                             | -               |
|                                     | bject/ Paper Title                                                                            |                                             | Catch No.       |
|                                     | OGRAPHY-Remote Sensing and GIS                                                                |                                             |                 |
|                                     | OGRAPHY-Minor Research Project                                                                |                                             |                 |
|                                     | ONOMICS-Indian Economy & Economy                                                              | of Uttar Pradesh                            | 2705            |
|                                     | ONOMICS-Agriculture Economics                                                                 |                                             | 2706            |
|                                     | OGRAPHY-Geography of India                                                                    |                                             | 2715            |
|                                     | OGRAPHY-Evolution of Geographical Th<br>-Curricular-Communication Skills and P                |                                             | 2716<br>2780    |
|                                     |                                                                                               |                                             | 2760            |
|                                     |                                                                                               |                                             |                 |
| Print(ID) 79823                     |                                                                                               |                                             |                 |
| Admit Card Live Dat<br>L7/04/2025   | e                                                                                             |                                             |                 |
|                                     |                                                                                               |                                             |                 |
| Sigr                                | nature of Principal & Seal                                                                    | Registrar                                   |                 |
|                                     |                                                                                               | Registral                                   |                 |