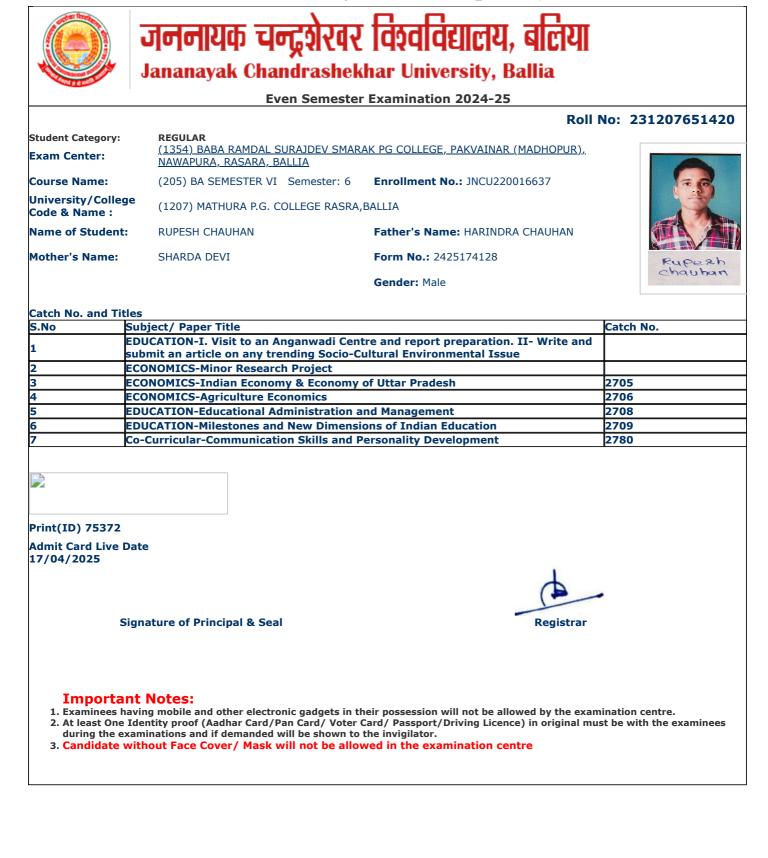

jncu.in/AdmitCardSem2425\_BulkPrint.aspx

|                                     |                                                                                               | Examination 2024-25                         |                 |
|-------------------------------------|-----------------------------------------------------------------------------------------------|---------------------------------------------|-----------------|
|                                     |                                                                                               | Roll                                        | No: 23120765112 |
| Student Category:<br>Exam Center:   | <b>REGULAR</b><br><u>(1354) BABA RAMDAL SURAJDEV SMARA</u><br><u>NAWAPURA, RASARA, BALLIA</u> | <u>AK PG COLLEGE, PAKVAINAR (MADHOPUR),</u> |                 |
| Course Name:                        | (205) BA SEMESTER VI Semester: 6                                                              | Enrollment No.: JNCU220009797               |                 |
| University/College<br>Code & Name : | (1207) MATHURA P.G. COLLEGE RASRA,                                                            | BALLIA                                      |                 |
| Name of Student:                    | DHYANCHAND SINGH YADAV                                                                        | Father's Name: DEVENDRA YADAV               |                 |
| Mother's Name:                      | GEETA DEVI                                                                                    | Form No.: 2425218662                        | Dhyancham       |
|                                     |                                                                                               | Gender: Male                                | 0               |
| Catch No. and Titles                | ;                                                                                             |                                             | -               |
|                                     | bject/ Paper Title                                                                            |                                             | Catch No.       |
|                                     | OGRAPHY-Remote Sensing and GIS                                                                |                                             |                 |
|                                     | OGRAPHY-Minor Research Project                                                                |                                             |                 |
|                                     | ONOMICS-Indian Economy & Economy                                                              | of Uttar Pradesh                            | 2705            |
|                                     | ONOMICS-Agriculture Economics                                                                 |                                             | 2706            |
|                                     | OGRAPHY-Geography of India                                                                    |                                             | 2715            |
|                                     | OGRAPHY-Evolution of Geographical Th<br>-Curricular-Communication Skills and P                |                                             | 2716<br>2780    |
|                                     |                                                                                               |                                             | 2760            |
|                                     |                                                                                               |                                             |                 |
| Print(ID) 79823                     |                                                                                               |                                             |                 |
| Admit Card Live Dat<br>L7/04/2025   | e                                                                                             |                                             |                 |
|                                     |                                                                                               |                                             |                 |
| Sigr                                | nature of Principal & Seal                                                                    | Registrar                                   |                 |
|                                     |                                                                                               | Registral                                   |                 |