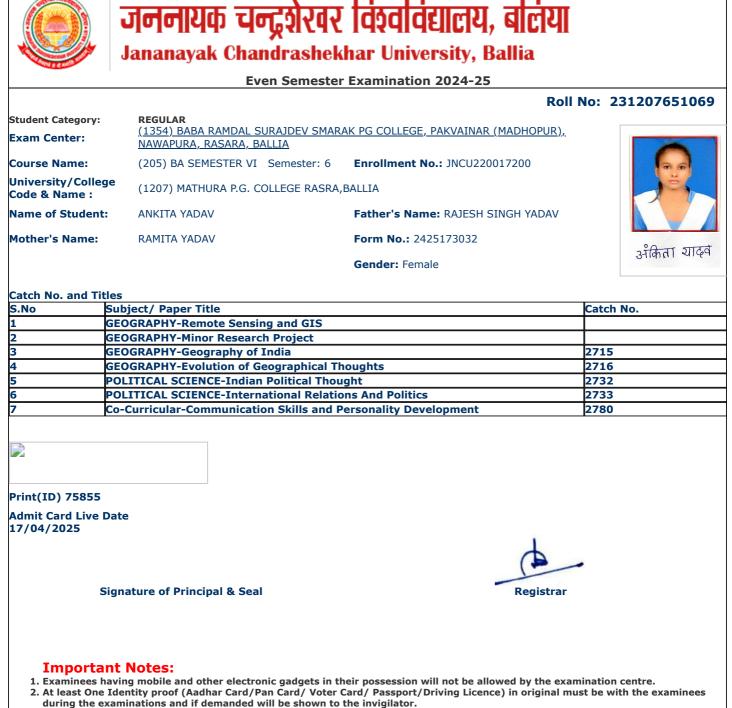

hown to the invigilator.

3. Candidate without Face Cover/ Mask will not be allowed in the examination centre







- during the examinations and if demanded will be shown to the invigilator.
- 3. Candidate without Face Cover/ Mask will not be allowed in the examination centre











- during the examinations and if demanded will be shown to the invigilator.
- 3. Candidate without Face Cover/ Mask will not be allowed in the examination centre









3. Candidate without Face Cover/ Mask will not be allowed in the examination centre





- during the examinations and if demanded will be shown to the invigilator.
- 3. Candidate without Face Cover/ Mask will not be allowed in the examination centre



3. Candidate without Face Cover/ Mask will not be allowed in the examination centre



3. Candidate without Face Cover/ Mask will not be allowed in the examination centre













3. Candidate without Face Cover/ Mask will not be allowed in the examination centre

jncu.in/AdmitCardSem2425\_BulkPrint.aspx

|                                     | Even Semest                                                                                 | er Examination 2024-25                 |                  |
|-------------------------------------|---------------------------------------------------------------------------------------------|----------------------------------------|------------------|
|                                     |                                                                                             | Roll                                   | No: 2312076