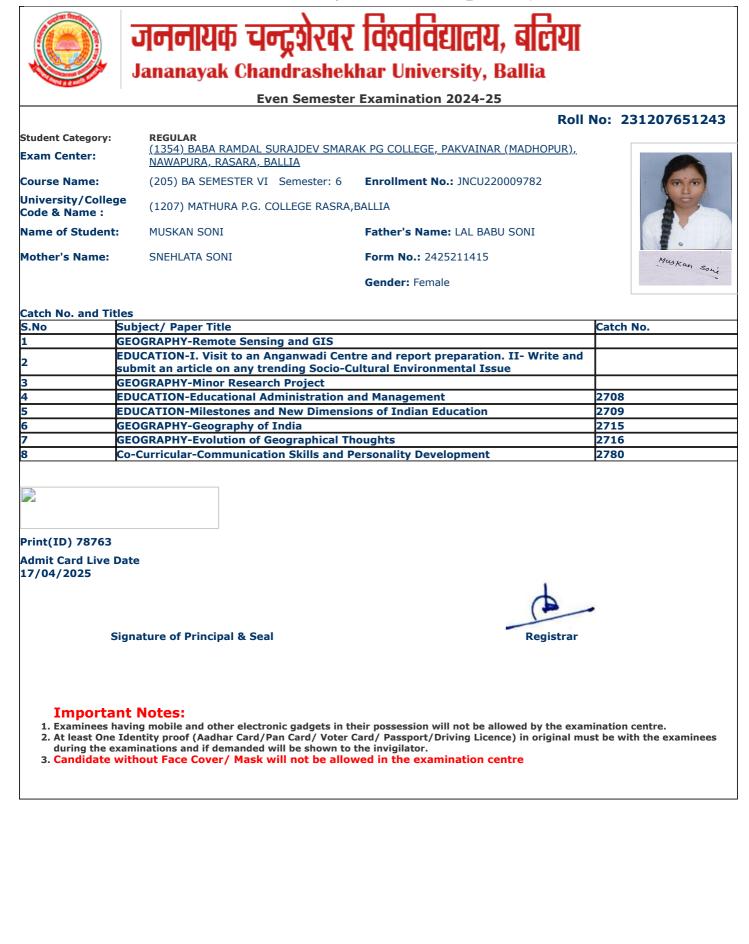

t(ID) 78289<br>Admit Card Live Date<br>17/04/2025 |                                      | Personality Development               | 2780            |
| Print(ID) 78289                                              |                                      | Personality Development               | 2780            |
| Print(ID) 78289<br>Admit Card Live Date<br>7/04/2025         | e                                    |                                       | 2780            |
| Print(ID) 78289<br>Admit Card Live Date<br>7/04/2025         |                                      | Personality Development               | -               |
| Print(ID) 78289<br>Admit Card Live Date<br>17/04/2025        | e                                    |                                       | 2780            |









onten free

jncu.in/AdmitCardSem2425\_BulkPrint.aspx

п

Г

П

١

|                                    |                                                               | Roll                                        | No: 231207651248 |
|------------------------------------|---------------------------------------------------------------|---------------------------------------------|------------------|
| Student Category:                  | REGULAR                                                       |                                             |                  |
| xam Center:                        | (1354) BABA RAMDAL SURAJDEV SMAR/<br>NAWAPURA, RASARA, BALLIA | <u>AK PG COLLEGE, PAKVAINAR (MADHOPUR),</u> |                  |
|                                    | ·················