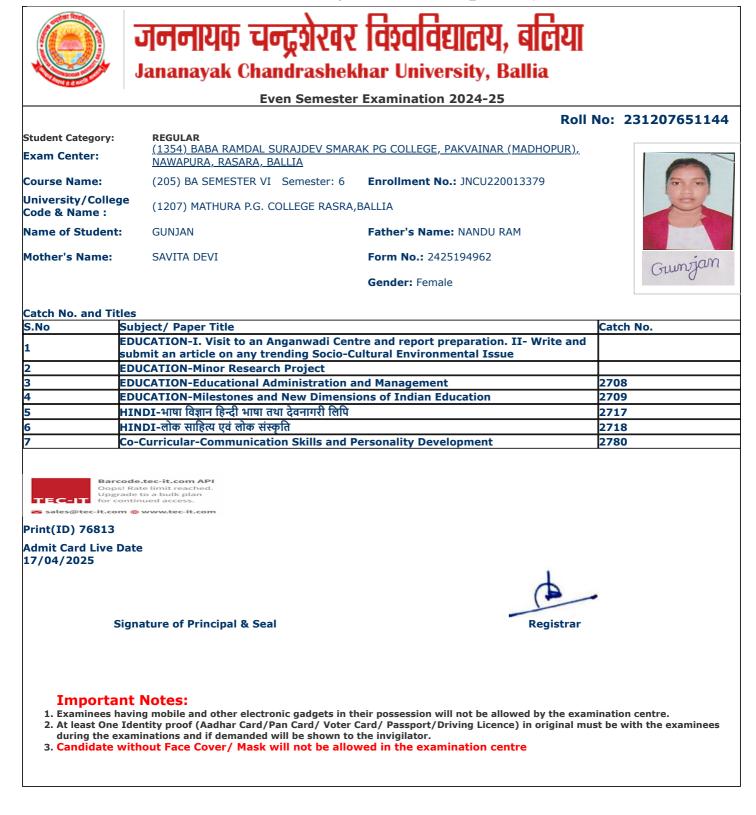

during the examinations and if demanded will be shown to the invigilator. 3. Candidate without Face Cover/ Mask will not be allowed in the examination centre ٦

onten free

jncu.in/AdmitCardSem2425\_BulkPrint.aspx

п

Г

١

|                                    |                                                                             | Roll                                        | No: 23120765115 |
|------------------------------------|-----------------------------------------------------------------------------|---------------------------------------------|-----------------|
| Student Category:                  | REGULAR                                                                     |                                             |                 |
| xam Center:                        | <u>(1354) BABA RAMDAL SURAJDEV SMARA</u><br><u>NAWAPURA, RASARA, BALLIA</u> | <u>AK PG COLLEGE, PAKVAINAR (MADHOPUR),</u> |                 |
| Course Name:                       | (205) BA SEMESTER VI Semester: 6                                            | Enrollment No.: JNCU220020223               |                 |
| Iniversity/Colleg<br>Code & Name : | (1207) MATHURA P.G. COLLEGE RASRA,                                          | BALLIA                                      |                 |
| ame of Student                     | : IMRANA KHATUN                                                             | Father's Name: NAUSHAD AHAMAD               |                 |
| other's Name:                      | NAJRUN NESHA                                                                | Form No.: 2425194641                        | इसराना खातुन    |
|                                    |                                                                             | Gender: Female                              |                 |
|                                    |                                                                             |                                             |                 |
| Catch No. and Tit<br>5.No          | lles<br>Subject/ Paper Title                                                |                                             | Catch No.       |
|                                    | GEOGRAPHY-Remote Sensing and GIS                                            |                                             | catch ito.      |
|                                    | GEOGRAPHY-Minor Research Project                                            |                                             |                 |
|                                    | GEOGRAPHY-Geography of India                                                |                                             | 2715            |
|                                    | GEOGRAPHY-Evolution of Geographical Th                                      | oughts                                      | 2716            |
|                                    | POLITICAL SCIENCE-Indian Political Thou                                     |                                             | 2732            |
|                                    | POLITICAL SCIENCE-International Relatio                                     |                                             | 2733            |
|                                    | Co-Curricular-Communication Skills and P                                    |                                             | 2780            |
|                                    |                                                                             | · ·                                         |                 |
|                                    |                                                                             |                                             |                 |
| Print(ID) 76811                    |                                                                             |                                             |                 |
| Admit Card Live                    | Date                                                                        |                                             |                 |
|                                    |                                                                             |                                             |                 |
|                                    | Signature of Principal & Seal                                               | Registrar                                   |                 |
| -                                  | signature of Frincipal & Seal                                               | Registial                                   |                 |