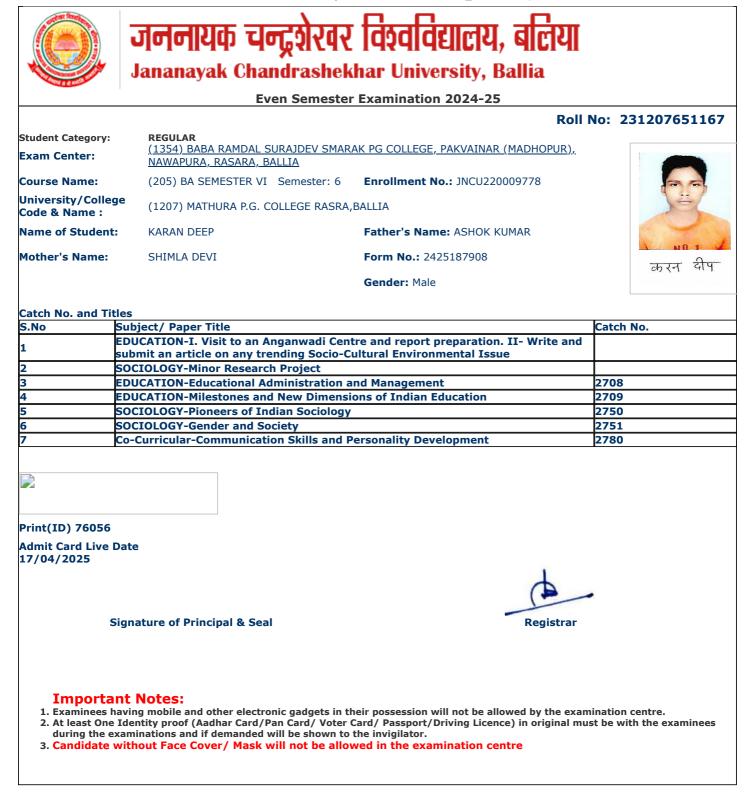

jncu.in/AdmitCardSem2425\_BulkPrint.aspx

|                                     |                                                                                               | Examination 2024-25                         |                 |
|-------------------------------------|-----------------------------------------------------------------------------------------------|---------------------------------------------|-----------------|
|                                     |                                                                                               | Roll                                        | No: 23120765112 |
| Student Category:<br>Exam Center:   | <b>REGULAR</b><br><u>(1354) BABA RAMDAL SURAJDEV SMARA</u><br><u>NAWAPURA, RASARA, BALLIA</u> | <u>AK PG COLLEGE, PAKVAINAR (MADHOPUR),</u> |                 |
| Course Name:                        | (205) BA SEMESTER VI Semester: 6                                                              | Enrollment No.: JNCU220009797               |                 |
| University/College<br>Code & Name : | (1207) MATHURA P.G. COLLEGE RASRA,                                                            | BALLIA                                      |                 |
| Name of Student:                    | DHYANCHAND SINGH YADAV                                                                        | Father's Name: DEVENDRA YADAV               |                 |
| Mother's Name:                      | GEETA DEVI                                                                                    | Form No.: 2425218662                        | Dhyancham       |
|                                     |                                                                                               | Gender: Male                                | 0               |
| Catch No. and Titles                | ;                                                                                             |                                             | -               |
|                                     | bject/ Paper Title                                                                            |                                             | Catch No.       |
|                                     | OGRAPHY-Remote Sensing and GIS                                                                |                                             |                 |
|                                     | OGRAPHY-Minor Research Project                                                                |                                             |                 |
|                                     | ONOMICS-Indian Economy & Economy                                                              | of Uttar Pradesh                            | 2705            |
|                                     | ONOMICS-Agriculture Economics                                                                 |                                             | 2706            |
|                                     | OGRAPHY-Geography of India                                                                    |                                             | 2715            |
|                                     | OGRAPHY-Evolution of Geographical Th<br>-Curricular-Communication Skills and P                |                                             | 2716<br>2780    |
|                                     |                                                                                               |                                             | 2760            |
|                                     |                                                                                               |                                             |                 |
| Print(ID) 79823                     |                                                                                               |                                             |                 |
| Admit Card Live Dat<br>L7/04/2025   | e                                                                                             |                                             |                 |
|                                     |                                                                                               |                                             |                 |
| Sigr                                | nature of Principal & Seal                                                                    | Registrar                                   |                 |
|                                     |                                                                                               | Registral                                   |                 |