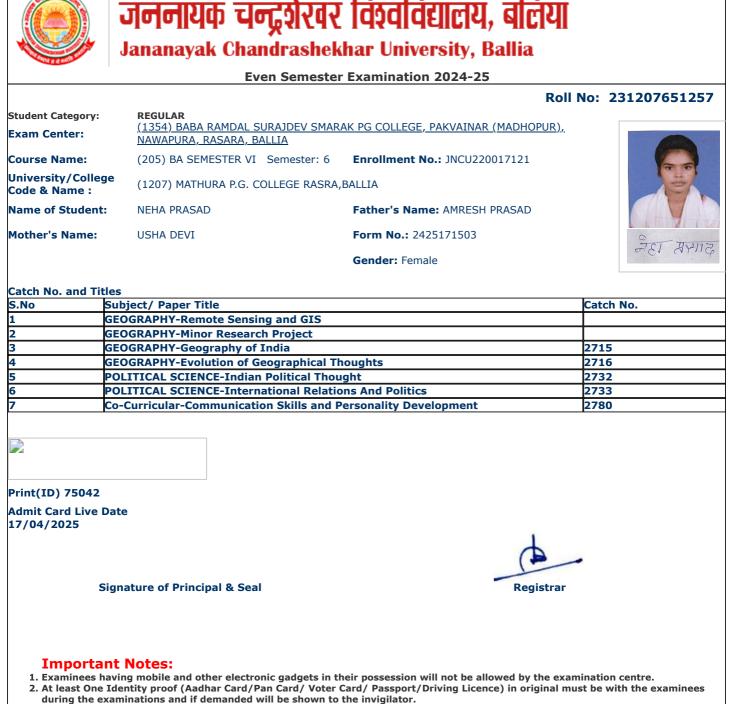

3. Candidate without Face Cover/ Mask will not be allowed in the examination centre

and the Streets

jncu.in/AdmitCardSem2425\_BulkPrint.aspx

Г

П

١

|                                     |                                                              | Roll                                        | No: 231207651125 |
|-------------------------------------|--------------------------------------------------------------|---------------------------------------------|------------------|
| Student Category:                   | REGULAR                                                      |                                             |                  |
| Exam Center:                        | (1354) BABA RAMDAL SURAJDEV SMAR<br>NAWAPURA, RASARA, BALLIA | <u>AK PG COLLEGE, PAKVAINAR (MADHOPUR),</u> |                  |
| Course Name:                        | (205) BA SEMESTER VI Semester: 6                             | Enrollment No.: JNCU220016105               | 66               |
| University/College<br>Code & Name : | (1207) MATHURA P.G. COLLEGE RASRA,                           | BALLIA                                      |                  |
| Name of Student:                    | DIKSHA KHARWAR                                               | Father's Name: SUSHIL KHARWAR               | 3 (39) \$ 2 g    |
| Mother's Name:                      | NEELAM DEVI                                                  | Form No.: 2425199130                        | Ziksha khariwa   |
|                                     |                                                              | Gender: Female                              |                  |
|                                     |                                                              |                                             |                  |
| Catch No. and Title                 |                                                              |                                             | L                |
|                                     | ubject/ Paper Title                                          |                                             | Catch No.        |
|                                     | EOGRAPHY-Remote Sensing and GIS                              |                                             |                  |
|                                     | EOGRAPHY-Minor Research Project                              |                                             |                  |
|                                     | EOGRAPHY-Geography of India                                  |                                             | 2715             |
| 4 GI                                | EOGRAPHY-Evolution of Geographical Th                        | noughts                                     | 2716             |
| 5 P(                                | <b>OLITICAL SCIENCE-Indian Political Thou</b>                | ıght                                        | 2732             |
| 6 P(                                | <b>OLITICAL SCIENCE-International Relation</b>               | ons And Politics                            | 2733             |
| 7 Co                                | o-Curricular-Communication Skills and P                      | Personality Development                     | 2780             |
|                                     |                                                              |                                             |                  |
|                                     |                                                              |                                             |                  |
| Print(ID) 77005                     |                                                              |                                             |                  |
| Admit Card Live Da<br>17/04/2025    | te                                                           |                                             |                  |
|                                     |                                                              |                                             |                  |
| Sig                                 | nature of Principal & Seal                                   | Registrar                                   |                  |