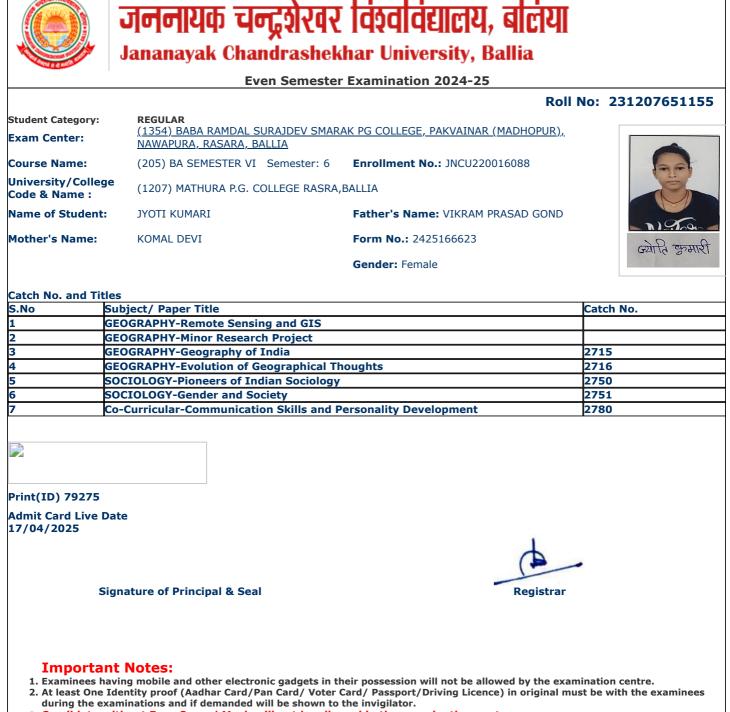

|                                     | Even Semest                                                                                 | er Examination 2024-25                 |                  |
|-------------------------------------|---------------------------------------------------------------------------------------------|----------------------------------------|------------------|
|                                     |                                                                                             | Roll                                   | No: 231207651078 |
| Student Category:<br>Exam Center:   | <b>REGULAR</b><br><u>(1354) BABA RAMDAL SURAJDEV SM/</u><br><u>NAWAPURA, RASARA, BALLIA</u> | ARAK PG COLLEGE, PAKVAINAR (MADHOPUR), |                  |
| Course Name:                        | (205) BA SEMESTER VI Semester: 6                                                            | Enrollment No.: JNCU220014760          |                  |
| Jniversity/College<br>Code & Name : | (1207) MATHURA P.G. COLLEGE RASR                                                            | RA,BALLIA                              |                  |
| Name of Student:                    | ANURADHA KUMARI                                                                             | Father's Name: VIJAYSHANKAR            |                  |
| Mother's Name:                      | SUBHAWATI DEVI                                                                              | Form No.: 2425162555                   | उनेनराद्या क     |
|                                     |                                                                                             | Gender: Female                         | Cherry C         |
|                                     |                                                                                             |                                        |                  |
| Catch No. and Title                 | es<br>ubject/ Paper Title                                                                   |                                        | Catch No.        |
|                                     | EOGRAPHY-Remote Sensing and GIS                                                             |                                        |                  |
|                                     | EOGRAPHY-Minor Research Project                                                             |                                        |                  |
|                                     | EOGRAPHY-Geography of India                                                                 |                                        | 2715             |
|                                     | EOGRAPHY-Evolution of Geographical                                                          | Thoughts                               | 2716             |
|                                     | OCIOLOGY-Pioneers of Indian Sociolog                                                        | -                                      | 2750             |
|                                     | OCIOLOGY-Gender and Society                                                                 | 57                                     | 2751             |
|                                     | o-Curricular-Communication Skills and                                                       | Personality Development                | 2780             |
|                                     |                                                                                             |                                        |                  |
|                                     |                                                                                             |                                        |                  |
| Print(ID) 74926                     |                                                                                             |                                        |                  |
| Admit Card Live Da<br>17/04/2025    | ate                                                                                         |                                        |                  |
|                                     |                                                                                             |                                        |                  |
|                                     |                                                                                             | 1.                                     |                  |
| Sig                                 | gnature of Principal & Seal                                                                 | Registrar                              |                  |
|                                     |                                                                                             |                                        |                  |