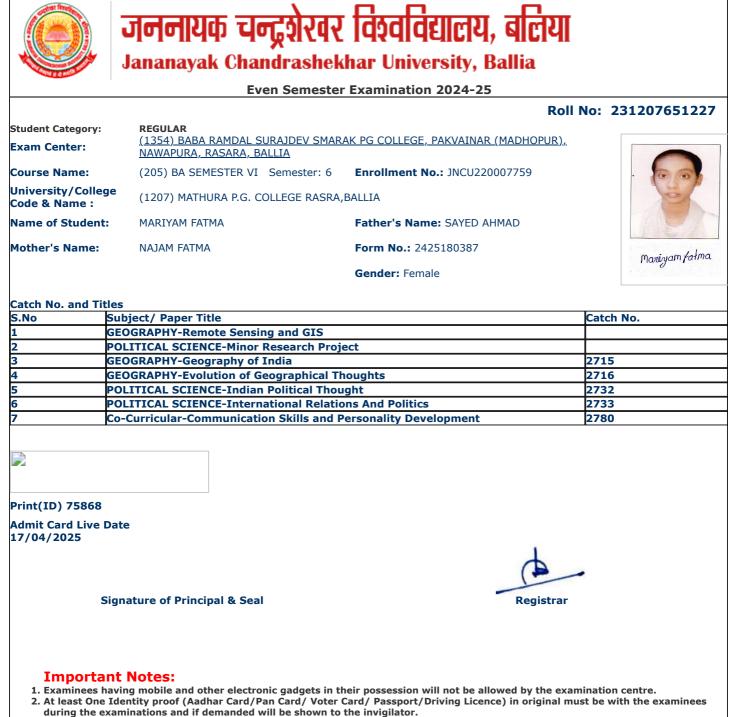

|                                     | Even Semest                                                                                 | er Examination 2024-25                 |                  |
|-------------------------------------|---------------------------------------------------------------------------------------------|----------------------------------------|------------------|
|                                     |                                                                                             | Roll                                   | No: 231207651078 |
| Student Category:<br>Exam Center:   | <b>REGULAR</b><br><u>(1354) BABA RAMDAL SURAJDEV SM/</u><br><u>NAWAPURA, RASARA, BALLIA</u> | ARAK PG COLLEGE, PAKVAINAR (MADHOPUR), |                  |
| Course Name:                        | (205) BA SEMESTER VI Semester: 6                                                            | Enrollment No.: JNCU220014760          |                  |
| Jniversity/College<br>Code & Name : | (1207) MATHURA P.G. COLLEGE RASR                                                            | RA,BALLIA                              |                  |
| Name of Student:                    | ANURADHA KUMARI                                                                             | Father's Name: VIJAYSHANKAR            |                  |
| Mother's Name:                      | SUBHAWATI DEVI                                                                              | Form No.: 2425162555                   | उनेनराद्या क     |
|                                     |                                                                                             | Gender: Female                         | Cherry C         |
|                                     |                                                                                             |                                        |                  |
| Catch No. and Title                 | es<br>ubject/ Paper Title                                                                   |                                        | Catch No.        |
|                                     | EOGRAPHY-Remote Sensing and GIS                                                             |                                        |                  |
|                                     | EOGRAPHY-Minor Research Project                                                             |                                        |                  |
|                                     | EOGRAPHY-Geography of India                                                                 |                                        | 2715             |
|                                     | EOGRAPHY-Evolution of Geographical                                                          | Thoughts                               | 2716             |
|                                     | OCIOLOGY-Pioneers of Indian Sociolog                                                        | -                                      | 2750             |
|                                     | OCIOLOGY-Gender and Society                                                                 | 57                                     | 2751             |
|                                     | o-Curricular-Communication Skills and                                                       | Personality Development                | 2780             |
|                                     |                                                                                             |                                        |                  |
|                                     |                                                                                             |                                        |                  |
| Print(ID) 74926                     |                                                                                             |                                        |                  |
| Admit Card Live Da<br>17/04/2025    | ate                                                                                         |                                        |                  |
|                                     |                                                                                             |                                        |                  |
|                                     |                                                                                             | 1.                                     |                  |
| Sig                                 | gnature of Principal & Seal                                                                 | Registrar                              |                  |
|                                     |                                                                                             |                                        |                  |