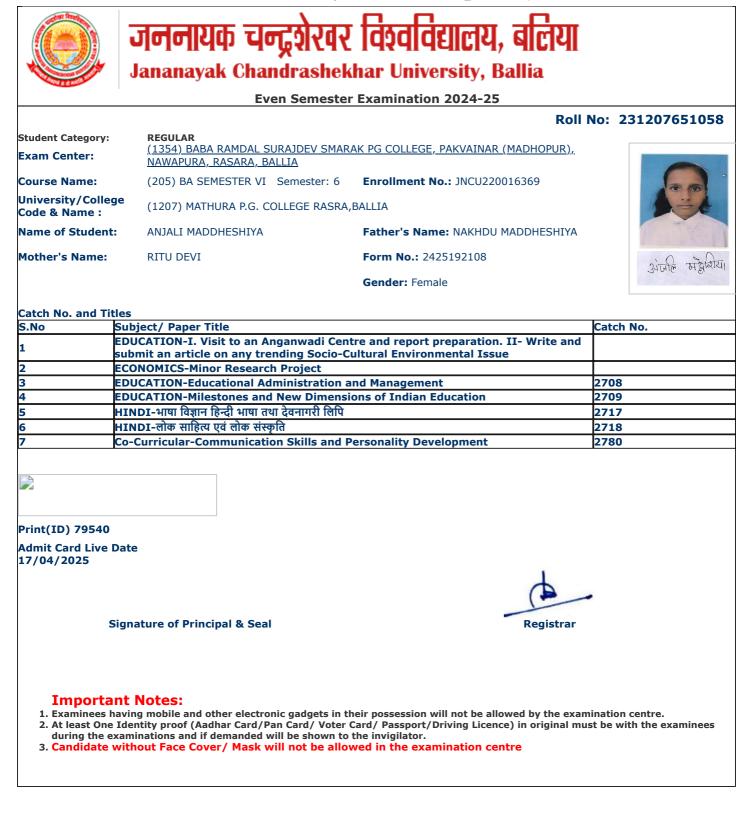

- during the examinations and if demanded will be shown to the invigilator.
   Candidate without Face Cover/ Mask will not be allowed in the examination centre

jncu.in/AdmitCardSem2425\_BulkPrint.aspx

|                                    | Jananayak Chandrashek                                                                          | har University, Ballia                      |                  |  |  |  |  |
|------------------------------------|------------------------------------------------------------------------------------------------|---------------------------------------------|------------------|--|--|--|--|
| Even Semester Examination 2024-25  |                                                                                                |                                             |                  |  |  |  |  |
|                                    |                                                                                                | Roll                                        | No: 231207651131 |  |  |  |  |
| Student Category:<br>Exam Center:  | <b>REGULAR</b><br>( <u>1354) BABA RAMDAL SURAJDEV SMAR/</u><br><u>NAWAPURA, RASARA, BALLIA</u> | <u>AK PG COLLEGE, PAKVAINAR (MADHOPUR),</u> |                  |  |  |  |  |
| Course Name:                       | (205) BA SEMESTER VI Semester: 6                                                               | Enrollment No.: JNCU220016569               |                  |  |  |  |  |
| University/Colleg<br>Code & Name : | (1207) MATHURA P.G. COLLEGE RASRA,                                                             | BALLIA                                      | No.              |  |  |  |  |
| Name of Student:                   | GAGANDEEP KUMAR                                                                                | Father's Name: GORAKH PRASAD                |                  |  |  |  |  |
| Mother's Name:                     | MALTI DEVI                                                                                     | Form No.: 2425156908                        | गगनहीय फुसार     |  |  |  |  |
|                                    |                                                                                                | Gender: Male                                | 34R              |  |  |  |  |
| Catch No. and Tit                  | les                                                                                            |                                             |                  |  |  |  |  |
| 5.No                               | Subject/ Paper Title                                                                           |                                             | Catch No.        |  |  |  |  |
| L                                  | GEOGRAPHY-Remote Sensing and GIS                                                               |                                             |                  |  |  |  |  |
|                                    | GEOGRAPHY-Minor Research Project                                                               |                                             |                  |  |  |  |  |
| 3                                  | GEOGRAPHY-Geography of India                                                                   |                                             | 2715             |  |  |  |  |
| 4 0                                | GEOGRAPHY-Evolution of Geographical Th                                                         | oughts                                      | 2716             |  |  |  |  |
| 5                                  | POLITICAL SCIENCE-Indian Political Thou                                                        | ght                                         | 2732             |  |  |  |  |
| 6                                  | POLITICAL SCIENCE-International Relatio                                                        | ns And Politics                             | 2733             |  |  |  |  |
| 7                                  | Co-Curricular-Communication Skills and P                                                       | ersonality Development                      | 2780             |  |  |  |  |
|                                    |                                                                                                |                                             |                  |  |  |  |  |
| Print(ID) 74233                    |                                                                                                |                                             |                  |  |  |  |  |
| Admit Card Live D<br>17/04/2025    | Date                                                                                           |                                             |                  |  |  |  |  |
|                                    |                                                                                                |                                             |                  |  |  |  |  |
| S                                  | ignature of Principal & Seal                                                                   | Registrar                                   |                  |  |  |  |  |
|                                    |                                                                                                |                                             |                  |  |  |  |  |