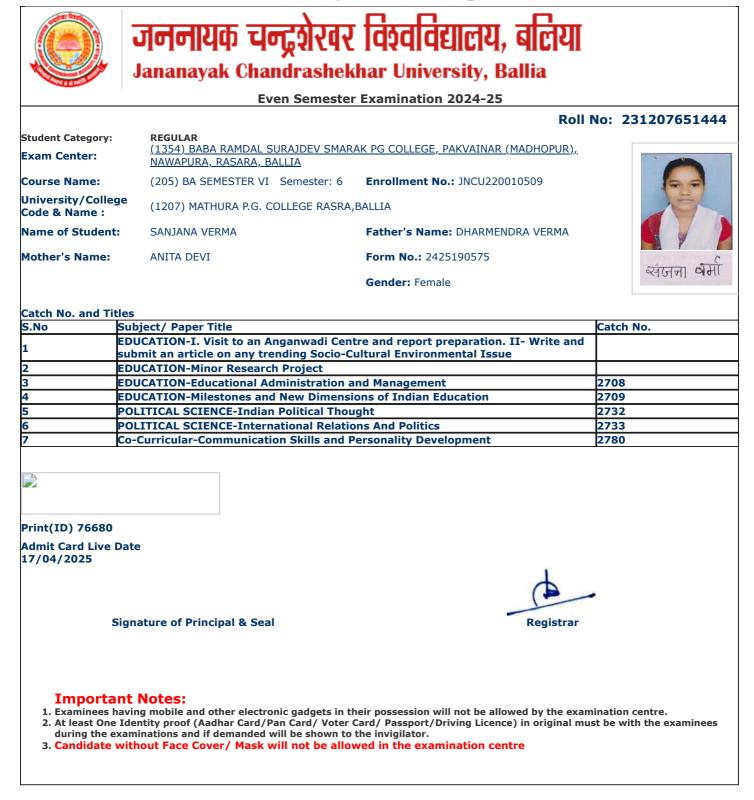

jncu.in/AdmitCardSem2425\_BulkPrint.aspx

|                                     |                                                                                               | Examination 2024-25                         |                 |
|-------------------------------------|-----------------------------------------------------------------------------------------------|---------------------------------------------|-----------------|
|                                     |                                                                                               | Roll                                        | No: 23120765112 |
| Student Category:<br>Exam Center:   | <b>REGULAR</b><br><u>(1354) BABA RAMDAL SURAJDEV SMARA</u><br><u>NAWAPURA, RASARA, BALLIA</u> | <u>AK PG COLLEGE, PAKVAINAR (MADHOPUR),</u> |                 |
| Course Name:                        | (205) BA SEMESTER VI Semester: 6                                                              | Enrollment No.: JNCU220009797               |                 |
| University/College<br>Code & Name : | (1207) MATHURA P.G. COLLEGE RASRA,                                                            | BALLIA                                      |                 |
| Name of Student:                    | DHYANCHAND SINGH YADAV                                                                        | Father's Name: DEVENDRA YADAV               |                 |
| Mother's Name:                      | GEETA DEVI                                                                                    | Form No.: 2425218662                        | Dhyancham       |
|                                     |                                                                                               | Gender: Male                                | 0               |
| Catch No. and Titles                | ;                                                                                             |                                             | -               |
|                                     | bject/ Paper Title                                                                            |                                             | Catch No.       |
|                                     | OGRAPHY-Remote Sensing and GIS                                                                |                                             |                 |
|                                     | OGRAPHY-Minor Research Project                                                                |                                             |                 |
|                                     | ONOMICS-Indian Economy & Economy                                                              | of Uttar Pradesh                            | 2705            |
|                                     | ONOMICS-Agriculture Economics                                                                 |                                             | 2706            |
|                                     | OGRAPHY-Geography of India                                                                    |                                             | 2715            |
|                                     | OGRAPHY-Evolution of Geographical Th<br>-Curricular-Communication Skills and P                |                                             | 2716<br>2780    |
|                                     |                                                                                               |                                             | 2760            |
|                                     |                                                                                               |                                             |                 |
| Print(ID) 79823                     |                                                                                               |                                             |                 |
| Admit Card Live Dat<br>L7/04/2025   | e                                                                                             |                                             |                 |
|                                     |                                                                                               |                                             |                 |
| Sigr                                | nature of Principal & Seal                                                                    | Registrar                                   |                 |
|                                     |                                                                                               | Registral                                   |                 |