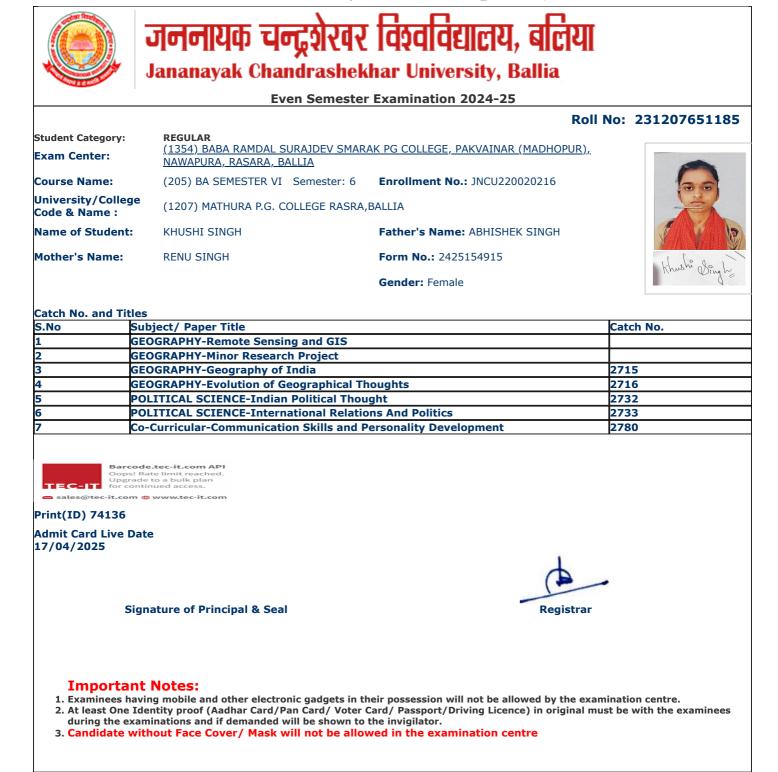

|                                     | Even Semest                                                                                 | er Examination 2024-25                 |                  |
|-------------------------------------|---------------------------------------------------------------------------------------------|----------------------------------------|------------------|
|                                     |                                                                                             | Roll                                   | No: 231207651078 |
| Student Category:<br>Exam Center:   | <b>REGULAR</b><br><u>(1354) BABA RAMDAL SURAJDEV SM/</u><br><u>NAWAPURA, RASARA, BALLIA</u> | ARAK PG COLLEGE, PAKVAINAR (MADHOPUR), |                  |
| Course Name:                        | (205) BA SEMESTER VI Semester: 6                                                            | Enrollment No.: JNCU220014760          |                  |
| Jniversity/College<br>Code & Name : | (1207) MATHURA P.G. COLLEGE RASR                                                            | RA,BALLIA                              |                  |
| Name of Student:                    | ANURADHA KUMARI                                                                             | Father's Name: VIJAYSHANKAR            |                  |
| Mother's Name:                      | SUBHAWATI DEVI                                                                              | Form No.: 2425162555                   | उनेनराद्या क     |
|                                     |                                                                                             | Gender: Female                         | Cherry C         |
|                                     |                                                                                             |                                        |                  |
| Catch No. and Title                 | es<br>ubject/ Paper Title                                                                   |                                        | Catch No.        |
|                                     | EOGRAPHY-Remote Sensing and GIS                                                             |                                        |                  |
|                                     | EOGRAPHY-Minor Research Project                                                             |                                        |                  |
|                                     | EOGRAPHY-Geography of India                                                                 |                                        | 2715             |
|                                     | EOGRAPHY-Evolution of Geographical                                                          | Thoughts                               | 2716             |
|                                     | OCIOLOGY-Pioneers of Indian Sociolog                                                        | -                                      | 2750             |
|                                     | OCIOLOGY-Gender and Society                                                                 | 57                                     | 2751             |
|                                     | o-Curricular-Communication Skills and                                                       | Personality Development                | 2780             |
|                                     |                                                                                             |                                        |                  |
|                                     |                                                                                             |                                        |                  |
| Print(ID) 74926                     |                                                                                             |                                        |                  |
| Admit Card Live Da<br>17/04/2025    | ate                                                                                         |                                        |                  |
|                                     |                                                                                             |                                        |                  |
|                                     |                                                                                             | 1.                                     |                  |
| Sig                                 | gnature of Principal & Seal                                                                 | Registrar                              |                  |
|                                     |                                                                                             |                                        |                  |