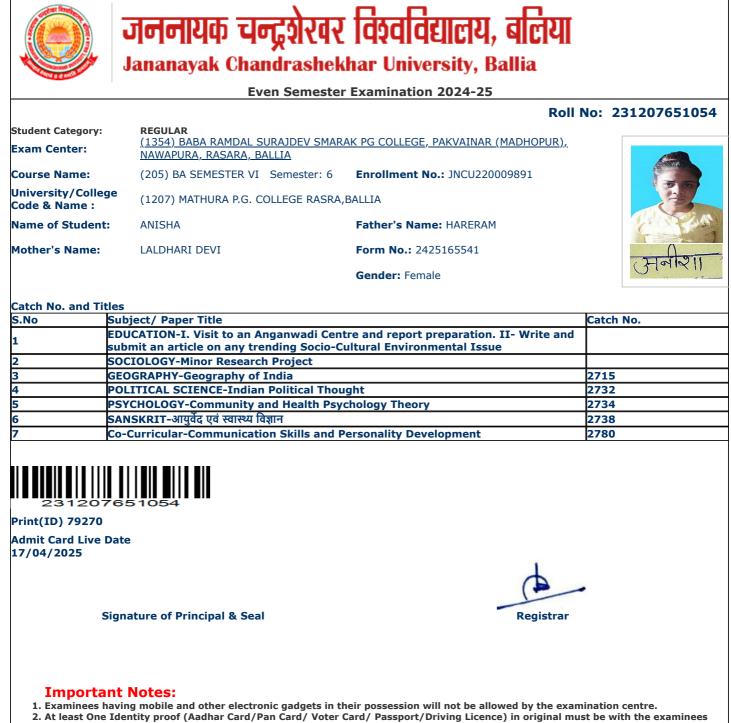

- during the examinations and if demanded will be shown to the invigilator.
   Candidate without Face Cover/ Mask will not be allowed in the examination centre

jncu.in/AdmitCardSem2425\_BulkPrint.aspx

|                                    | Jananayak Chandrashek                                                                          | har University, Ballia                      |                  |  |  |  |  |
|------------------------------------|------------------------------------------------------------------------------------------------|---------------------------------------------|------------------|--|--|--|--|
| Even Semester Examination 2024-25  |                                                                                                |                                             |                  |  |  |  |  |
|                                    |                                                                                                | Roll                                        | No: 231207651131 |  |  |  |  |
| Student Category:<br>Exam Center:  | <b>REGULAR</b><br>( <u>1354) BABA RAMDAL SURAJDEV SMAR/</u><br><u>NAWAPURA, RASARA, BALLIA</u> | <u>AK PG COLLEGE, PAKVAINAR (MADHOPUR),</u> |                  |  |  |  |  |
| Course Name:                       | (205) BA SEMESTER VI Semester: 6                                                               | Enrollment No.: JNCU220016569               |                  |  |  |  |  |
| University/Colleg<br>Code & Name : | (1207) MATHURA P.G. COLLEGE RASRA,                                                             | BALLIA                                      | No.              |  |  |  |  |
| Name of Student:                   | GAGANDEEP KUMAR                                                                                | Father's Name: GORAKH PRASAD                |                  |  |  |  |  |
| Mother's Name:                     | MALTI DEVI                                                                                     | Form No.: 2425156908                        | गगनहीय फुसार     |  |  |  |  |
|                                    |                                                                                                | Gender: Male                                | 34R              |  |  |  |  |
| Catch No. and Tit                  | les                                                                                            |                                             |                  |  |  |  |  |
| 5.No                               | Subject/ Paper Title                                                                           |                                             | Catch No.        |  |  |  |  |
| L                                  | GEOGRAPHY-Remote Sensing and GIS                                                               |                                             |                  |  |  |  |  |
|                                    | GEOGRAPHY-Minor Research Project                                                               |                                             |                  |  |  |  |  |
| 3                                  | GEOGRAPHY-Geography of India                                                                   |                                             | 2715             |  |  |  |  |
| 4 0                                | GEOGRAPHY-Evolution of Geographical Th                                                         | oughts                                      | 2716             |  |  |  |  |
| 5                                  | POLITICAL SCIENCE-Indian Political Thou                                                        | ght                                         | 2732             |  |  |  |  |
| 6                                  | POLITICAL SCIENCE-International Relatio                                                        | ns And Politics                             | 2733             |  |  |  |  |
| 7                                  | Co-Curricular-Communication Skills and P                                                       | ersonality Development                      | 2780             |  |  |  |  |
|                                    |                                                                                                |                                             |                  |  |  |  |  |
| Print(ID) 74233                    |                                                                                                |                                             |                  |  |  |  |  |
| Admit Card Live D<br>17/04/2025    | Date                                                                                           |                                             |                  |  |  |  |  |
|                                    |                                                                                                |                                             |                  |  |  |  |  |
| S                                  | ignature of Principal & Seal                                                                   | Registrar                                   |                  |  |  |  |  |
|                                    |                                                                                                |                                             |                  |  |  |  |  |