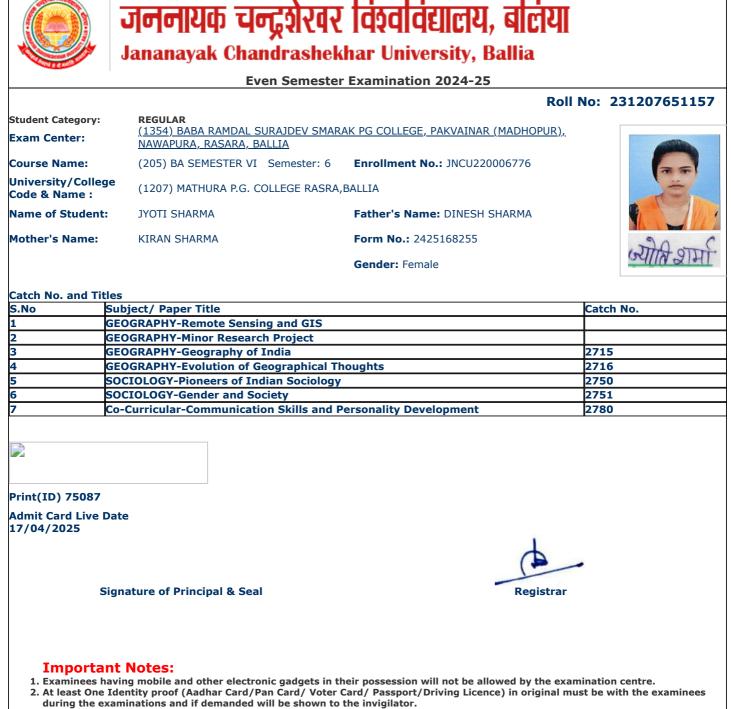

3. Candidate without Face Cover/ Mask will not be allowed in the examination centre

and the Streets

jncu.in/AdmitCardSem2425\_BulkPrint.aspx

Г

П

١

|                                     |                                                              | Roll                                        | No: 231207651125 |
|-------------------------------------|--------------------------------------------------------------|---------------------------------------------|------------------|
| Student Category:                   | REGULAR                                                      |                                             |                  |
| Exam Center:                        | (1354) BABA RAMDAL SURAJDEV SMAR<br>NAWAPURA, RASARA, BALLIA | <u>AK PG COLLEGE, PAKVAINAR (MADHOPUR),</u> |                  |
| Course Name:                        | (205) BA SEMESTER VI Semester: 6                             | Enrollment No.: JNCU220016105               | 66               |
| University/College<br>Code & Name : | (1207) MATHURA P.G. COLLEGE RASRA,                           | BALLIA                                      |                  |
| Name of Student:                    | DIKSHA KHARWAR                                               | Father's Name: SUSHIL KHARWAR               | 3 (39) \$ 2 g    |
| Mother's Name:                      | NEELAM DEVI                                                  | Form No.: 2425199130                        | Ziksha khariwa   |
|                                     |                                                              | Gender: Female                              |                  |
|                                     |                                                              |                                             |                  |
| Catch No. and Title                 |                                                              |                                             | L                |
|                                     | ubject/ Paper Title                                          |                                             | Catch No.        |
|                                     | EOGRAPHY-Remote Sensing and GIS                              |                                             |                  |
|                                     | EOGRAPHY-Minor Research Project                              |                                             |                  |
|                                     | EOGRAPHY-Geography of India                                  |                                             | 2715             |
| 4 GI                                | EOGRAPHY-Evolution of Geographical Th                        | noughts                                     | 2716             |
| 5 P(                                | <b>OLITICAL SCIENCE-Indian Political Thou</b>                | ıght                                        | 2732             |
| 6 P(                                | <b>OLITICAL SCIENCE-International Relation</b>               | ons And Politics                            | 2733             |
| 7 Co                                | o-Curricular-Communication Skills and P                      | Personality Development                     | 2780             |
|                                     |                                                              |                                             |                  |
|                                     |                                                              |                                             |                  |
| Print(ID) 77005                     |                                                              |                                             |                  |
| Admit Card Live Da<br>17/04/2025    | te                                                           |                                             |                  |
|                                     |                                                              |                                             |                  |
| Sig                                 | nature of Principal & Seal                                   | Registrar                                   |                  |