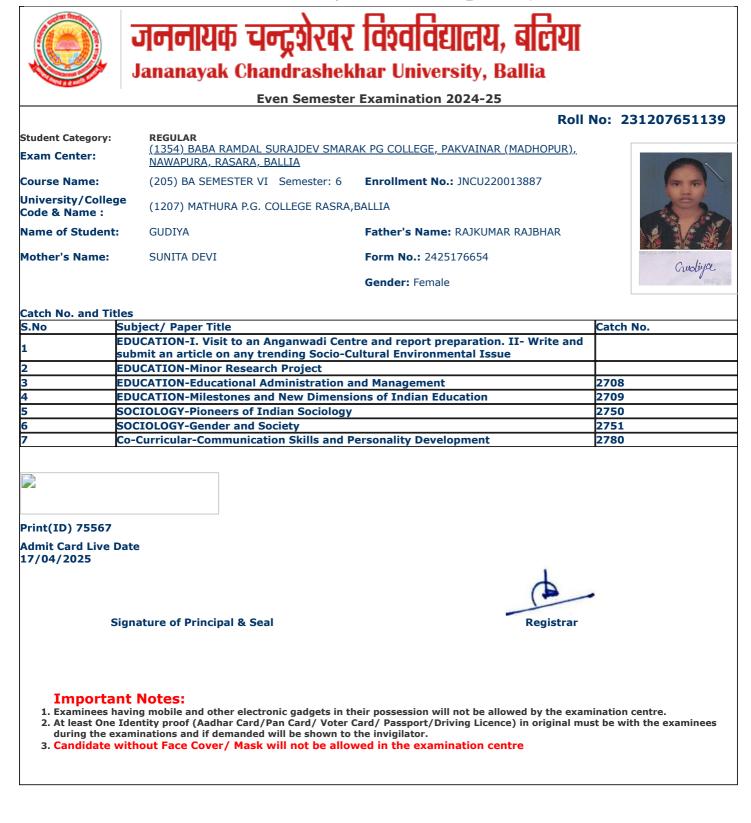

-----

Г

jncu.in/AdmitCardSem2425\_BulkPrint.aspx

|                                    |                                                                                | Roll                                 | No: 231207651138                 |
|------------------------------------|--------------------------------------------------------------------------------|--------------------------------------|----------------------------------|
| Student Category:                  | <b>REGULAR</b><br>(1354) BABA RAMDAL SURAJDEV SMAR                             | AK PG COLLEGE, PAKVAINAR (MADHOPUR), |                                  |
| Exam Center:                       | NAWAPURA, RASARA, BALLIA                                                       | ,                                    |                                  |
| Course Name:                       | (205) BA SEMESTER VI Semester: 6                                               | Enrollment No.: JNCU220016510        |                                  |
| Jniversity/Colleg<br>Code & Name : | (1207) MATHURA P.G. COLLEGE RASRA                                              | ,BALLIA                              |                                  |
| Name of Student:                   | GOPAL GUPTA                                                                    | Father's Name: ANJANI KUMAR GUPTA    | GOPAL GUPTA<br>D.O.P. 05/07/2022 |
| Mother's Name:                     | SHIVKUMARI DEVI                                                                | Form No.: 2425174924                 | Gopal Crupte                     |
|                                    |                                                                                | Gender: Male                         | Olopen augst                     |
|                                    |                                                                                |                                      |                                  |
| Catch No. and Tit                  |                                                                                |                                      |                                  |
|                                    | Subject/ Paper Title                                                           |                                      | Catch No.                        |
|                                    | GEOGRAPHY-Remote Sensing and GIS                                               |                                      |                                  |
|                                    | GEOGRAPHY-Minor Research Project<br>GEOGRAPHY-Geography of India               |                                      | 2715                             |
|                                    | GEOGRAPHY-Geography of India<br>GEOGRAPHY-Evolution of Geographical Tl         | househte                             | 2715                             |
|                                    | HINDI-भाषा विज्ञान हिन्दी भाषा तथा देवनागरी लिपि                               | loughts                              | 2710                             |
|                                    |                                                                                |                                      |                                  |
|                                    | HINDI-लोक साहित्य एवं लोक संस्कृति<br>Co-Curricular-Communication Skills and F |                                      | 2718<br>2780                     |
| · · · · ·                          |                                                                                |                                      | 2780                             |
|                                    |                                                                                |                                      |                                  |
| Print(ID) 75374                    |                                                                                |                                      |                                  |
| Admit Card Live D<br>17/04/2025    | Date                                                                           |                                      |                                  |
|                                    |                                                                                | 4                                    |                                  |
|                                    |                                                                                | -                                    | •                                |
|                                    |                                                                                |                                      |                                  |
| S                                  | ignature of Principal & Seal                                                   | Registrar                            |                                  |