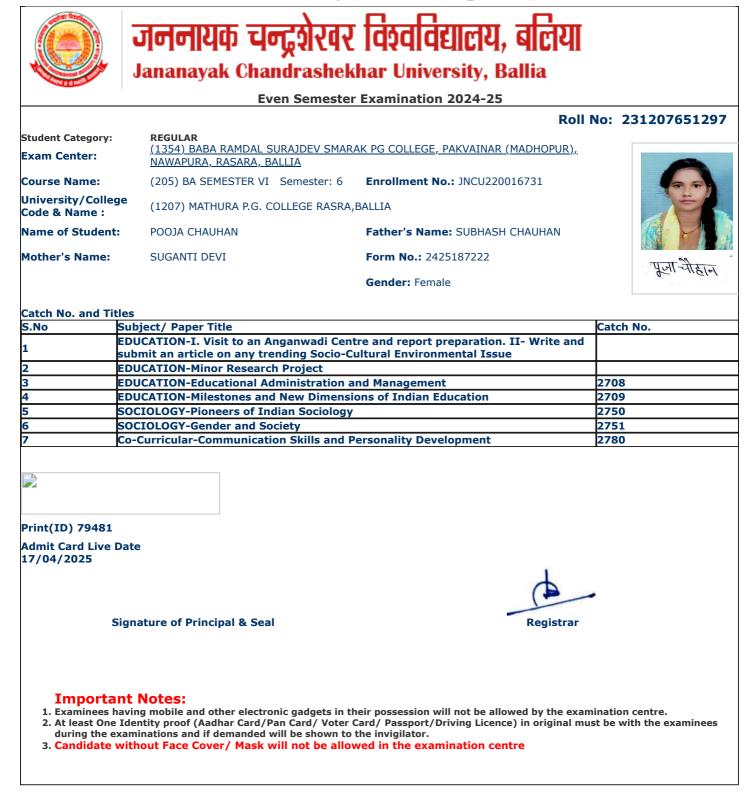

jncu.in/AdmitCardSem2425\_BulkPrint.aspx

|                                     |                                                                                               | Examination 2024-25                         |                 |
|-------------------------------------|-----------------------------------------------------------------------------------------------|---------------------------------------------|-----------------|
|                                     |                                                                                               | Roll                                        | No: 23120765112 |
| Student Category:<br>Exam Center:   | <b>REGULAR</b><br><u>(1354) BABA RAMDAL SURAJDEV SMARA</u><br><u>NAWAPURA, RASARA, BALLIA</u> | <u>AK PG COLLEGE, PAKVAINAR (MADHOPUR),</u> |                 |
| Course Name:                        | (205) BA SEMESTER VI Semester: 6                                                              | Enrollment No.: JNCU220009797               |                 |
| University/College<br>Code & Name : | (1207) MATHURA P.G. COLLEGE RASRA,                                                            | BALLIA                                      |                 |
| Name of Student:                    | DHYANCHAND SINGH YADAV                                                                        | Father's Name: DEVENDRA YADAV               |                 |
| Mother's Name:                      | GEETA DEVI                                                                                    | Form No.: 2425218662                        | Dhyancham       |
|                                     |                                                                                               | Gender: Male                                | 0               |
| Catch No. and Titles                | ;                                                                                             |                                             | -               |
|                                     | bject/ Paper Title                                                                            |                                             | Catch No.       |
|                                     | OGRAPHY-Remote Sensing and GIS                                                                |                                             |                 |
|                                     | OGRAPHY-Minor Research Project                                                                |                                             |                 |
|                                     | ONOMICS-Indian Economy & Economy                                                              | of Uttar Pradesh                            | 2705            |
|                                     | ONOMICS-Agriculture Economics                                                                 |                                             | 2706            |
|                                     | OGRAPHY-Geography of India                                                                    |                                             | 2715            |
|                                     | OGRAPHY-Evolution of Geographical Th<br>-Curricular-Communication Skills and P                |                                             | 2716<br>2780    |
|                                     |                                                                                               |                                             | 2760            |
|                                     |                                                                                               |                                             |                 |
| Print(ID) 79823                     |                                                                                               |                                             |                 |
| Admit Card Live Dat<br>L7/04/2025   | e                                                                                             |                                             |                 |
|                                     |                                                                                               |                                             |                 |
| Sigr                                | nature of Principal & Seal                                                                    | Registrar                                   |                 |
|                                     |                                                                                               | Registral                                   |                 |