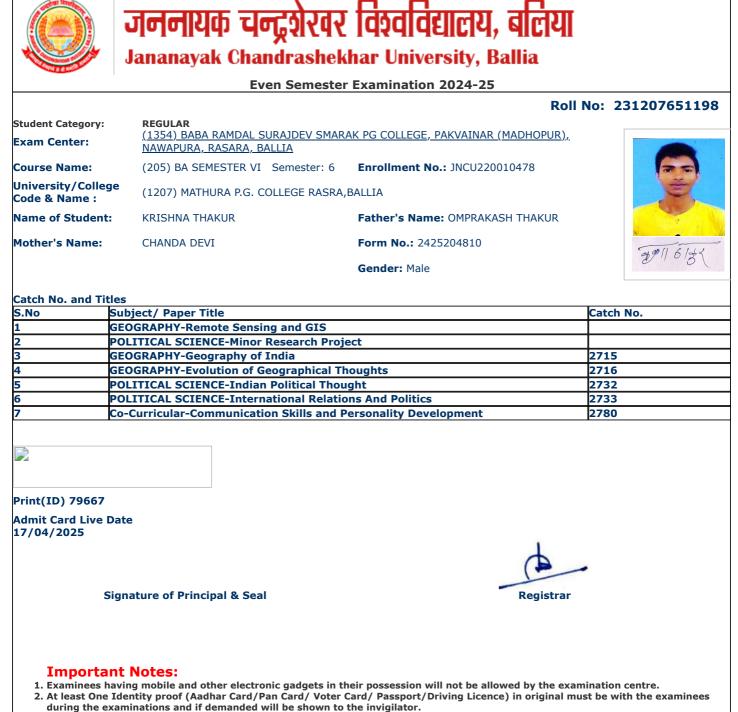

|                                                                          | 1                                           |                   |
|                                     |                                                                          |                                             | •                 |
| Sig                                 | nature of Principal & Seal                                               | Registrar                                   |                   |
|                                     |                                                                          |                                             |                   |

3. Candidate without Face Cover/ Mask will not be allowed in the examination centre

٦





jncu.in/AdmitCardSem2425\_BulkPrint.aspx

| and a stand of                      | Jananayak Chandrashek                    |                                            |                  |
|-------------------------------------|------------------------------------------|--------------------------------------------|------------------|
|                                     | Even Semester                            | Examination 2024-25                        | No: 231207651200 |
| Student Category:                   | REGULAR                                  | Roll                                       | NO: 231207651200 |
| Exam Center:                        |                                          | <u>K PG COLLEGE, PAKVAINAR (MADHOPUR),</u> |                  |
| Course Name: