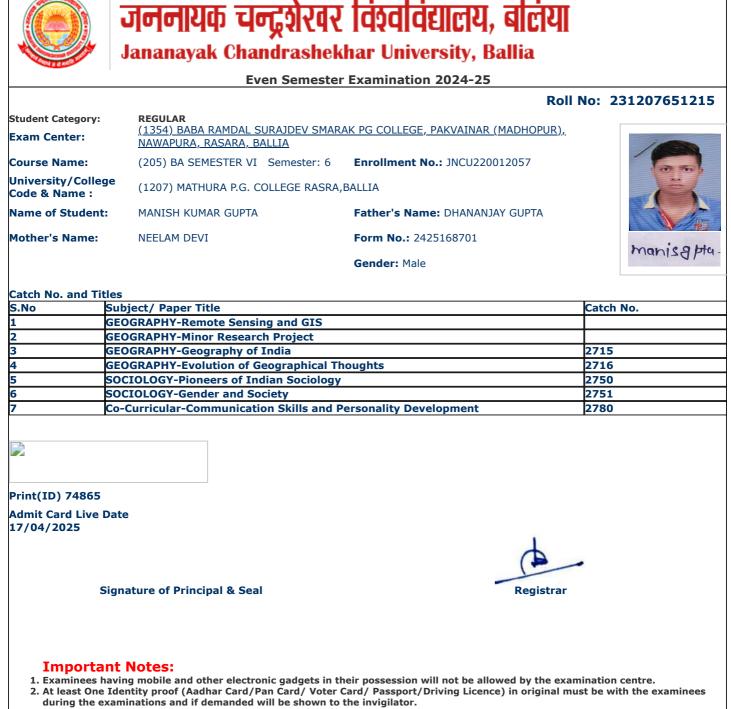

- during the examinations and if demanded will be shown to the invigilator.
   Candidate without Face Cover/ Mask will not be allowed in the examination centre

jncu.in/AdmitCardSem2425\_BulkPrint.aspx

|                                    | Jananayak Chandrashek                                                                          | har University, Ballia                      |                  |  |  |  |  |
|------------------------------------|------------------------------------------------------------------------------------------------|---------------------------------------------|------------------|--|--|--|--|
| Even Semester Examination 2024-25  |                                                                                                |                                             |                  |  |  |  |  |
|                                    |                                                                                                | Roll                                        | No: 231207651131 |  |  |  |  |
| Student Category:<br>Exam Center:  | <b>REGULAR</b><br>( <u>1354) BABA RAMDAL SURAJDEV SMAR/</u><br><u>NAWAPURA, RASARA, BALLIA</u> | <u>AK PG COLLEGE, PAKVAINAR (MADHOPUR),</u> |                  |  |  |  |  |
| Course Name:                       | (205) BA SEMESTER VI Semester: 6                                                               | Enrollment No.: JNCU220016569               |                  |  |  |  |  |
| University/Colleg<br>Code & Name : | (1207) MATHURA P.G. COLLEGE RASRA,                                                             | BALLIA                                      | No.              |  |  |  |  |
| Name of Student:                   | GAGANDEEP KUMAR                                                                                | Father's Name: GORAKH PRASAD                |                  |  |  |  |  |
| Mother's Name:                     | MALTI DEVI                                                                                     | Form No.: 2425156908                        | गगनहीय फुसार     |  |  |  |  |
|                                    |                                                                                                | Gender: Male                                | 34R              |  |  |  |  |
| Catch No. and Tit                  | les                                                                                            |                                             |                  |  |  |  |  |
| 5.No                               | Subject/ Paper Title                                                                           |                                             | Catch No.        |  |  |  |  |
| L                                  | GEOGRAPHY-Remote Sensing and GIS                                                               |                                             |                  |  |  |  |  |
|                                    | GEOGRAPHY-Minor Research Project                                                               |                                             |                  |  |  |  |  |
| 3                                  | GEOGRAPHY-Geography of India                                                                   |                                             | 2715             |  |  |  |  |
| 4 0                                | GEOGRAPHY-Evolution of Geographical Th                                                         | oughts                                      | 2716             |  |  |  |  |
| 5                                  | POLITICAL SCIENCE-Indian Political Thou                                                        | ght                                         | 2732             |  |  |  |  |
| 6                                  | POLITICAL SCIENCE-International Relatio                                                        | ns And Politics                             | 2733             |  |  |  |  |
| 7                                  | Co-Curricular-Communication Skills and P                                                       | ersonality Development                      | 2780             |  |  |  |  |
|                                    |                                                                                                |                                             |                  |  |  |  |  |
| Print(ID) 74233                    |                                                                                                |                                             |                  |  |  |  |  |
| Admit Card Live D<br>17/04/2025    | Date                                                                                           |                                             |                  |  |  |  |  |
|                                    |                                                                                                |                                             |                  |  |  |  |  |
| S                                  | ignature of Principal & Seal                                                                   | Registrar                                   |                  |  |  |  |  |
|                                    |                                                                                                |                                             |                  |  |  |  |  |