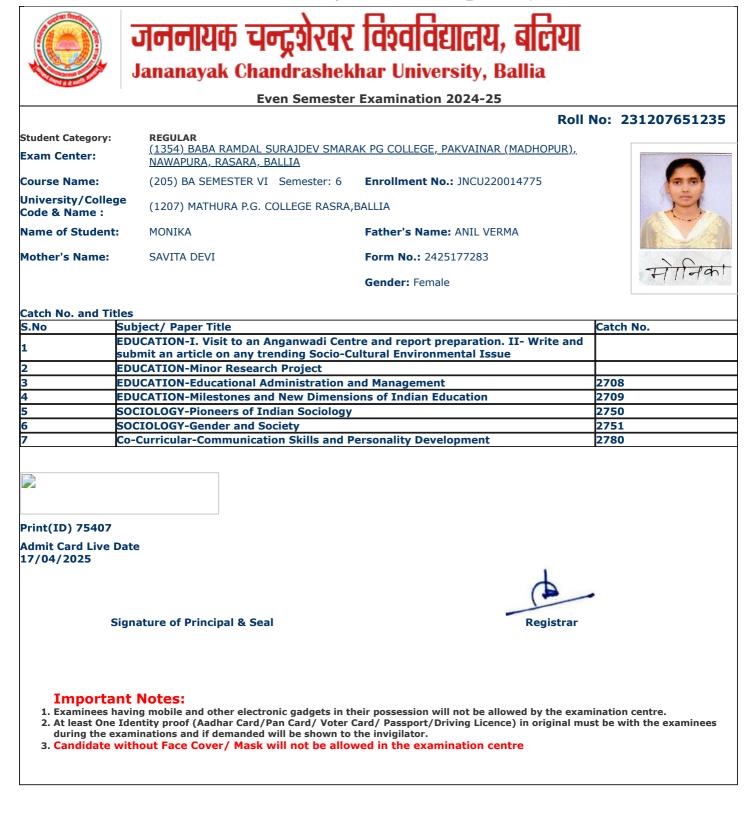

|
| Admit Card Live Da<br>17/04/2025    | ate                                                                                           |                                      |                  |
|                                     |                                                                                               |                                      |                  |
| Si                                  | gnature of Principal & Seal                                                                   | Registrar                            |                  |
| 2. At least One I<br>during the exa | ving mobile and other electronic gadgets in th                                                |                                      |                  |

















- 2. At least One Identity proof (Aadhar Card/Pan Card/ Voter Card/ Passport/Driving Licence) in original must be with the examinees during the examinations and if demanded will be shown to the invigilator.
- 3. Candidate without Face Cover/ Mask will not be allowed in the examination centre

jncu.in/AdmitCardSem2425\_BulkPrint.aspx

|                                     | Even Semester                                                                   | Examination 2024-25 Roll             | No: 231207651237 |
|-------------------------------------|---------------------------------------------------------------------------------|--------------------------------------|------------------|
| Student Category:<br>Exam Center:   | <b>REGULAR</b><br>(1354) BABA RAMDAL SURAJDEV SMARA<br>NAWAP