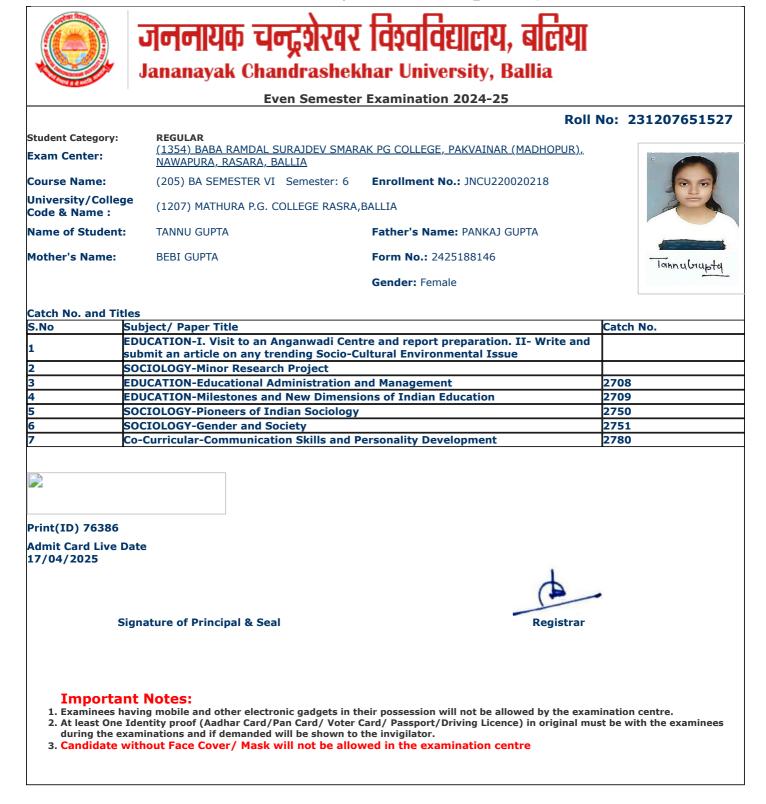

- during the examinations and if demanded will be shown to the invigilator.
   Candidate without Face Cover/ Mask will not be allowed in the examination centre

jncu.in/AdmitCardSem2425\_BulkPrint.aspx

|                                    | Jananayak Chandrashek                                                                          | har University, Ballia                      |                  |  |  |  |  |
|------------------------------------|------------------------------------------------------------------------------------------------|---------------------------------------------|------------------|--|--|--|--|
| Even Semester Examination 2024-25  |                                                                                                |                                             |                  |  |  |  |  |
|                                    |                                                                                                | Roll                                        | No: 231207651131 |  |  |  |  |
| Student Category:<br>Exam Center:  | <b>REGULAR</b><br>( <u>1354) BABA RAMDAL SURAJDEV SMAR/</u><br><u>NAWAPURA, RASARA, BALLIA</u> | <u>AK PG COLLEGE, PAKVAINAR (MADHOPUR),</u> |                  |  |  |  |  |
| Course Name:                       | (205) BA SEMESTER VI Semester: 6                                                               | Enrollment No.: JNCU220016569               |                  |  |  |  |  |
| University/Colleg<br>Code & Name : | (1207) MATHURA P.G. COLLEGE RASRA,                                                             | BALLIA                                      | No.              |  |  |  |  |
| Name of Student:                   | GAGANDEEP KUMAR                                                                                | Father's Name: GORAKH PRASAD                |                  |  |  |  |  |
| Mother's Name:                     | MALTI DEVI                                                                                     | Form No.: 2425156908                        | गगनहीय फुसार     |  |  |  |  |
|                                    |                                                                                                | Gender: Male                                | 34R              |  |  |  |  |
| Catch No. and Tit                  | les                                                                                            |                                             |                  |  |  |  |  |
| 5.No                               | Subject/ Paper Title                                                                           |                                             | Catch No.        |  |  |  |  |
| L                                  | GEOGRAPHY-Remote Sensing and GIS                                                               |                                             |                  |  |  |  |  |
|                                    | GEOGRAPHY-Minor Research Project                                                               |                                             |                  |  |  |  |  |
| 3                                  | GEOGRAPHY-Geography of India                                                                   |                                             | 2715             |  |  |  |  |
| 4 0                                | GEOGRAPHY-Evolution of Geographical Th                                                         | oughts                                      | 2716             |  |  |  |  |
| 5                                  | POLITICAL SCIENCE-Indian Political Thou                                                        | ght                                         | 2732             |  |  |  |  |
| 6                                  | POLITICAL SCIENCE-International Relatio                                                        | ns And Politics                             | 2733             |  |  |  |  |
| 7                                  | Co-Curricular-Communication Skills and P                                                       | ersonality Development                      | 2780             |  |  |  |  |
|                                    |                                                                                                |                                             |                  |  |  |  |  |
| Print(ID) 74233                    |                                                                                                |                                             |                  |  |  |  |  |
| Admit Card Live D<br>17/04/2025    | Date                                                                                           |                                             |                  |  |  |  |  |
|                                    |                                                                                                |                                             |                  |  |  |  |  |
| S                                  | ignature of Principal & Seal                                                                   | Registrar                                   |                  |  |  |  |  |
|                                    |                                                                                                |                                             |                  |  |  |  |  |