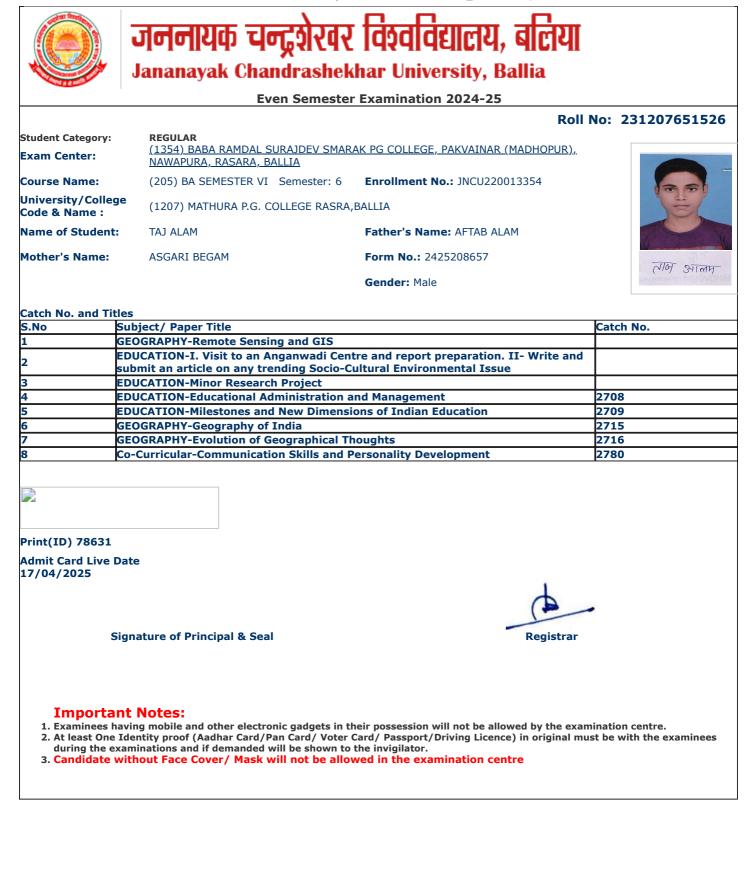

3. Candidate without Face Cover/ Mask will not be allowed in the examination centre

and the Streets

jncu.in/AdmitCardSem2425\_BulkPrint.aspx

Г

П

١

|                                     |                                                              | Roll                                        | No: 231207651125 |
|-------------------------------------|--------------------------------------------------------------|---------------------------------------------|------------------|
| Student Category:                   | REGULAR                                                      |                                             |                  |
| Exam Center:                        | (1354) BABA RAMDAL SURAJDEV SMAR<br>NAWAPURA, RASARA, BALLIA | <u>AK PG COLLEGE, PAKVAINAR (MADHOPUR),</u> |                  |
| Course Name:                        | (205) BA SEMESTER VI Semester: 6                             | Enrollment No.: JNCU220016105               | 66               |
| University/College<br>Code & Name : | (1207) MATHURA P.G. COLLEGE RASRA,                           | BALLIA                                      |                  |
| Name of Student:                    | DIKSHA KHARWAR                                               | Father's Name: SUSHIL KHARWAR               | 3 (39) \$ 2 g    |
| Mother's Name:                      | NEELAM DEVI                                                  | Form No.: 2425199130                        | Ziksha khariwa   |
|                                     |                                                              | Gender: Female                              |                  |
|                                     |                                                              |                                             |                  |
| Catch No. and Title                 |                                                              |                                             | L                |
|                                     | ubject/ Paper Title                                          |                                             | Catch No.        |
|                                     | EOGRAPHY-Remote Sensing and GIS                              |                                             |                  |
|                                     | EOGRAPHY-Minor Research Project                              |                                             |                  |
|                                     | EOGRAPHY-Geography of India                                  |                                             | 2715             |
| 4 GI                                | EOGRAPHY-Evolution of Geographical Th                        | noughts                                     | 2716             |
| 5 P(                                | <b>OLITICAL SCIENCE-Indian Political Thou</b>                | ıght                                        | 2732             |
| 6 P(                                | <b>OLITICAL SCIENCE-International Relation</b>               | ons And Politics                            | 2733             |
| 7 Co                                | o-Curricular-Communication Skills and P                      | Personality Development                     | 2780             |
|                                     |                                                              |                                             |                  |
|                                     |                                                              |                                             |                  |
| Print(ID) 77005                     |                                                              |                                             |                  |
| Admit Card Live Da<br>17/04/2025    | te                                                           |                                             |                  |
|                                     |                                                              |                                             |                  |
| Sig                                 | nature of Principal & Seal                                   | Registrar                                   |                  |