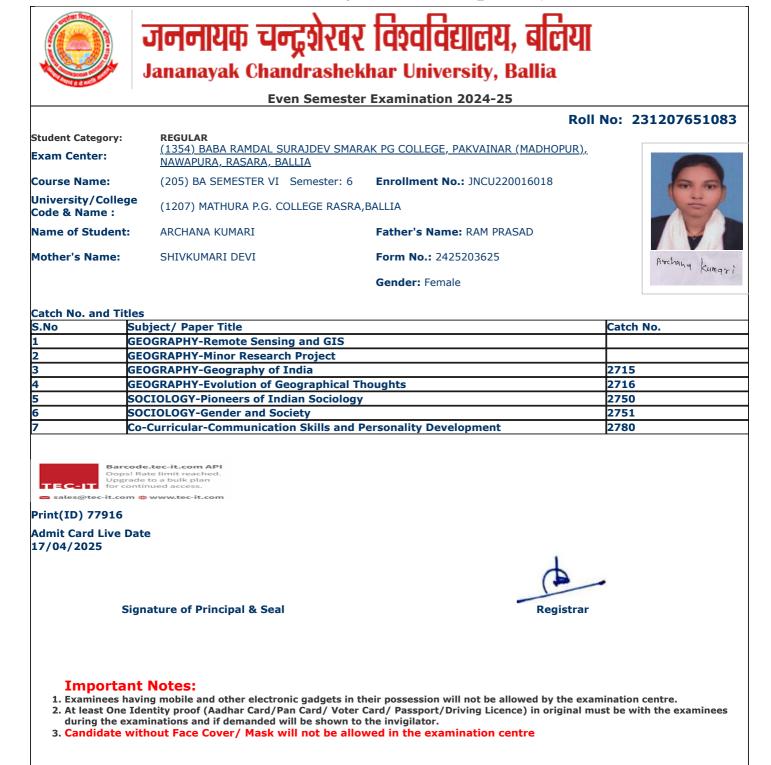

3. Candidate without Face Cover/ Mask will not be allowed in the examination centre

and the Streets

jncu.in/AdmitCardSem2425\_BulkPrint.aspx

Г

П

١

|                                     |                                                              | Roll                                        | No: 231207651125 |
|-------------------------------------|--------------------------------------------------------------|---------------------------------------------|------------------|
| Student Category:                   | REGULAR                                                      |                                             |                  |
| Exam Center:                        | (1354) BABA RAMDAL SURAJDEV SMAR<br>NAWAPURA, RASARA, BALLIA | <u>AK PG COLLEGE, PAKVAINAR (MADHOPUR),</u> |                  |
| Course Name:                        | (205) BA SEMESTER VI Semester: 6                             | Enrollment No.: JNCU220016105               | 66               |
| University/College<br>Code & Name : | (1207) MATHURA P.G. COLLEGE RASRA,                           | BALLIA                                      |                  |
| Name of Student:                    | DIKSHA KHARWAR                                               | Father's Name: SUSHIL KHARWAR               | 3 (39) \$ 2 g    |
| Mother's Name:                      | NEELAM DEVI                                                  | Form No.: 2425199130                        | Ziksha khariwa   |
|                                     |                                                              | Gender: Female                              |                  |
|                                     |                                                              |                                             |                  |
| Catch No. and Title                 |                                                              |                                             | L                |
|                                     | ubject/ Paper Title                                          |                                             | Catch No.        |
|                                     | EOGRAPHY-Remote Sensing and GIS                              |                                             |                  |
|                                     | EOGRAPHY-Minor Research Project                              |                                             |                  |
|                                     | EOGRAPHY-Geography of India                                  |                                             | 2715             |
| 4 GI                                | EOGRAPHY-Evolution of Geographical Th                        | noughts                                     | 2716             |
| 5 P(                                | <b>OLITICAL SCIENCE-Indian Political Thou</b>                | ıght                                        | 2732             |
| 6 P(                                | <b>OLITICAL SCIENCE-International Relation</b>               | ons And Politics                            | 2733             |
| 7 Co                                | o-Curricular-Communication Skills and P                      | Personality Development                     | 2780             |
|                                     |                                                              |                                             |                  |
|                                     |                                                              |                                             |                  |
| Print(ID) 77005                     |                                                              |                                             |                  |
| Admit Card Live Da<br>17/04/2025    | te                                                           |                                             |                  |
|                                     |                                                              |                                             |                  |
| Sig                                 | nature of Principal & Seal                                   | Registrar                                   |                  |