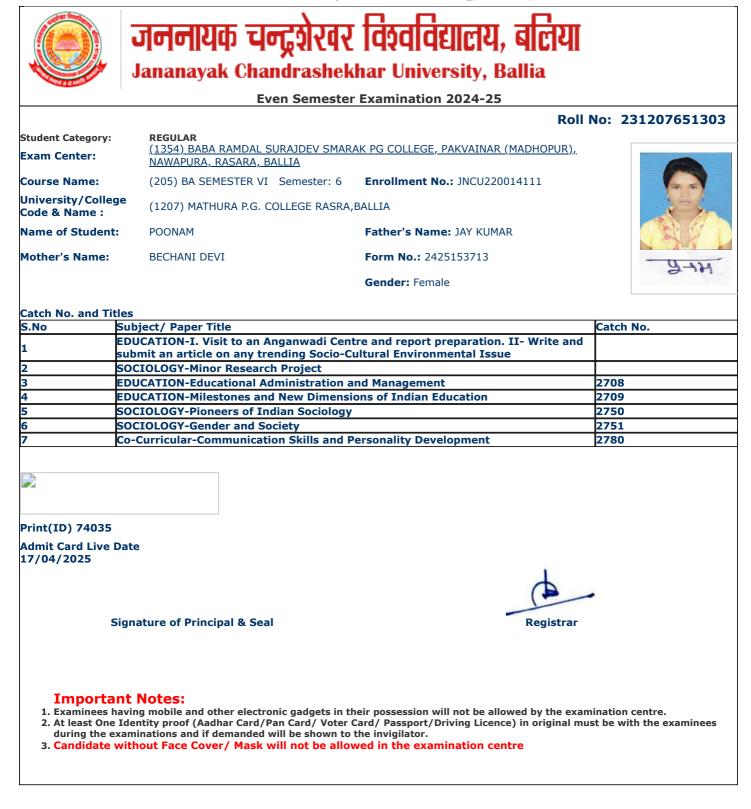

3. Candidate without Face Cover/ Mask will not be allowed in the examination centre

and the Streets

jncu.in/AdmitCardSem2425\_BulkPrint.aspx

Г

П

١

|                                     |                                                              | Roll                                        | No: 231207651125 |
|-------------------------------------|--------------------------------------------------------------|---------------------------------------------|------------------|
| Student Category:                   | REGULAR                                                      |                                             |                  |
| Exam Center:                        | (1354) BABA RAMDAL SURAJDEV SMAR<br>NAWAPURA, RASARA, BALLIA | <u>AK PG COLLEGE, PAKVAINAR (MADHOPUR),</u> |                  |
| Course Name:                        | (205) BA SEMESTER VI Semester: 6                             | Enrollment No.: JNCU220016105               | 66               |
| University/College<br>Code & Name : | (1207) MATHURA P.G. COLLEGE RASRA,                           | BALLIA                                      |                  |
| Name of Student:                    | DIKSHA KHARWAR                                               | Father's Name: SUSHIL KHARWAR               | 3 (39) \$ 2 g    |
| Mother's Name:                      | NEELAM DEVI                                                  | Form No.: 2425199130                        | Ziksha khariwa   |
|                                     |                                                              | Gender: Female                              |                  |
|                                     |                                                              |                                             |                  |
| Catch No. and Title                 |                                                              |                                             | L                |
|                                     | ubject/ Paper Title                                          |                                             | Catch No.        |
|                                     | EOGRAPHY-Remote Sensing and GIS                              |                                             |                  |
|                                     | EOGRAPHY-Minor Research Project                              |                                             |                  |
|                                     | EOGRAPHY-Geography of India                                  |                                             | 2715             |
| 4 GI                                | EOGRAPHY-Evolution of Geographical Th                        | noughts                                     | 2716             |
| 5 P(                                | <b>OLITICAL SCIENCE-Indian Political Thou</b>                | ıght                                        | 2732             |
| 6 P(                                | <b>OLITICAL SCIENCE-International Relation</b>               | ons And Politics                            | 2733             |
| 7 Co                                | o-Curricular-Communication Skills and P                      | Personality Development                     | 2780             |
|                                     |                                                              |                                             |                  |
|                                     |                                                              |                                             |                  |
| Print(ID) 77005                     |                                                              |                                             |                  |
| Admit Card Live Da<br>17/04/2025    | te                                                           |                                             |                  |
|                                     |                                                              |                                             |                  |
| Sig                                 | nature of Principal & Seal                                   | Registrar                                   |                  |