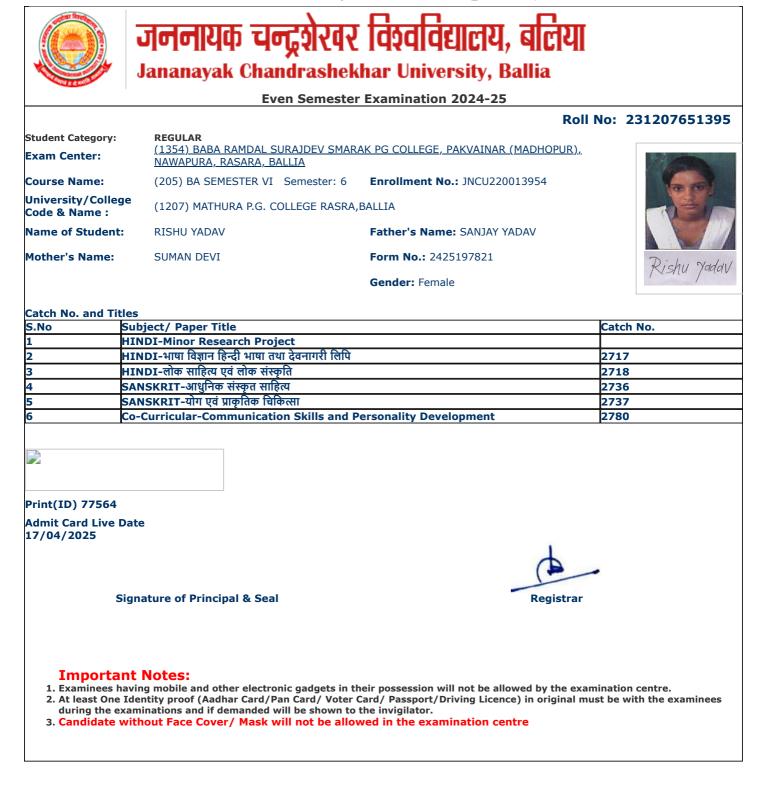

int(ID) 75976                     |                                          |                                                                                      |                     |  |
| Admit Card Live Dat<br>17/04/2025   | e                                        |                                                                                      |                     |  |
|                                     | nature of Principal & Seal               | Registr                                                                              | ar                  |  |

- during the examinations and if demanded will be shown to the invigilator.
  Candidate without Face Cover/ Mask will not be allowed in the examination centre







































































1. Examinees having mobile and other electronic gadgets in their possession will not be allowed by the examination centre.

- 2. At least One Identity proof (Aadhar Card/Pan Card/ Voter Card/ Passport/Driving Licence) in original must be with the examinees during the examinations and if demanded will be shown to the invigilator.
- 3. Candidate without Face Cover/ Mask will not be allowed in the examination centre











jncu.in/AdmitCardSem2425\_BulkPrint.aspx

|                                    | Even Semester                                                            | Examination 2024-25                  |                 |
|------------------------------------|--------------------------------------------------------------------------|----------------------------------