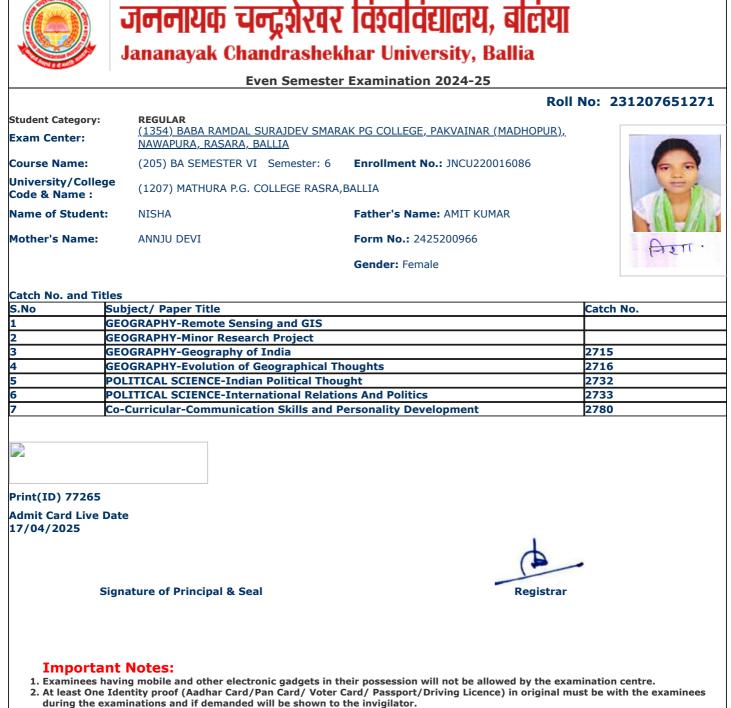

| ature of Principal & Seal                                                | Registrar                                                                                                         |                  |  |  |  |
|                                             |                                                                          |                                                                                                                   |                  |  |  |  |
| 2. At least One Ide                         | ng mobile and other electronic gadgets in th                             | eir possession will not be allowed by the exan<br>ard/ Passport/Driving Licence) in original mu<br>be invigilator |                  |  |  |  |







































Status Area

jncu.in/AdmitCardSem2425\_BulkPrint.aspx

Г

١

|                                 |                                                    |                     | Roll                                  | No: 231207651289 |
|---------------------------------|----------------------------------------------------|---------------------|---------------------------------------|------------------|
| Student Category:               | REGULAR                                            |                     |                                       |                  |
| Exam Center:                    | <u>(1354) BABA RAMDAL S</u><br>NAWAPURA, RASARA, B |                     | RAK PG COLLEGE, PAKVAINAR (MADHOPUR), |                  |
| Course Name: