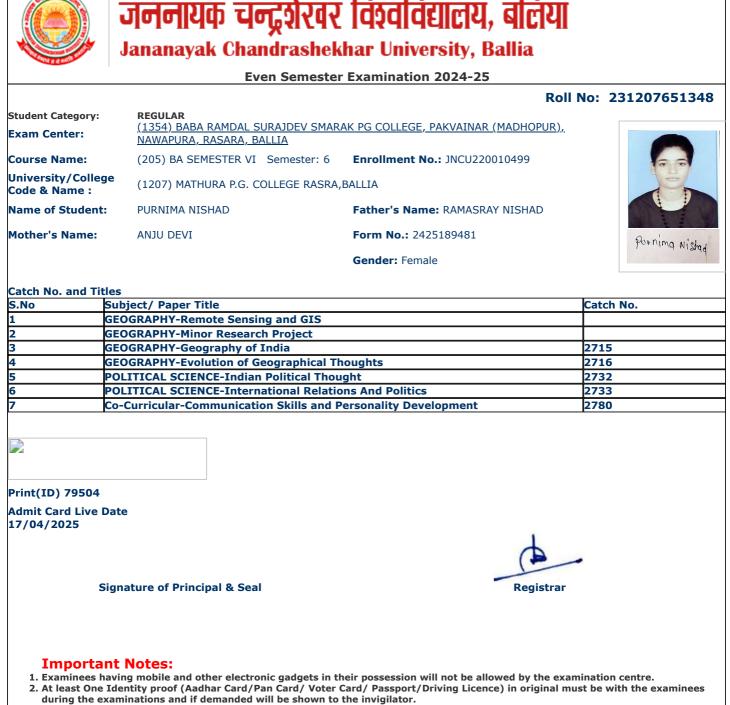

- during the examinations and if demanded will be shown to the invigilator.
   Candidate without Face Cover/ Mask will not be allowed in the examination centre

jncu.in/AdmitCardSem2425\_BulkPrint.aspx

|                                    | Jananayak Chandrashek                                                                          | har University, Ballia                      |                  |  |  |  |  |
|------------------------------------|------------------------------------------------------------------------------------------------|---------------------------------------------|------------------|--|--|--|--|
| Even Semester Examination 2024-25  |                                                                                                |                                             |                  |  |  |  |  |
|                                    |                                                                                                | Roll                                        | No: 231207651131 |  |  |  |  |
| Student Category:<br>Exam Center:  | <b>REGULAR</b><br>( <u>1354) BABA RAMDAL SURAJDEV SMAR/</u><br><u>NAWAPURA, RASARA, BALLIA</u> | <u>AK PG COLLEGE, PAKVAINAR (MADHOPUR),</u> |                  |  |  |  |  |
| Course Name:                       | (205) BA SEMESTER VI Semester: 6                                                               | Enrollment No.: JNCU220016569               |                  |  |  |  |  |
| University/Colleg<br>Code & Name : | (1207) MATHURA P.G. COLLEGE RASRA,                                                             | BALLIA                                      | No.              |  |  |  |  |
| Name of Student:                   | GAGANDEEP KUMAR                                                                                | Father's Name: GORAKH PRASAD                |                  |  |  |  |  |
| Mother's Name:                     | MALTI DEVI                                                                                     | Form No.: 2425156908                        | गगनहीय फुसार     |  |  |  |  |
|                                    |                                                                                                | Gender: Male                                | 34R              |  |  |  |  |
| Catch No. and Tit                  | les                                                                                            |                                             |                  |  |  |  |  |
| 5.No                               | Subject/ Paper Title                                                                           |                                             | Catch No.        |  |  |  |  |
| L                                  | GEOGRAPHY-Remote Sensing and GIS                                                               |                                             |                  |  |  |  |  |
|                                    | GEOGRAPHY-Minor Research Project                                                               |                                             |                  |  |  |  |  |
| 3                                  | GEOGRAPHY-Geography of India                                                                   |                                             | 2715             |  |  |  |  |
| 4 0                                | GEOGRAPHY-Evolution of Geographical Th                                                         | oughts                                      | 2716             |  |  |  |  |
| 5                                  | POLITICAL SCIENCE-Indian Political Thou                                                        | ght                                         | 2732             |  |  |  |  |
| 6                                  | POLITICAL SCIENCE-International Relatio                                                        | ns And Politics                             | 2733             |  |  |  |  |
| 7                                  | Co-Curricular-Communication Skills and P                                                       | ersonality Development                      | 2780             |  |  |  |  |
|                                    |                                                                                                |                                             |                  |  |  |  |  |
| Print(ID) 74233                    |                                                                                                |                                             |                  |  |  |  |  |
| Admit Card Live D<br>17/04/2025    | Date                                                                                           |                                             |                  |  |  |  |  |
|                                    |                                                                                                |                                             |                  |  |  |  |  |
| S                                  | ignature of Principal & Seal                                                                   | Registrar                                   |                  |  |  |  |  |
|                                    |                                                                                                |                                             |                  |  |  |  |  |