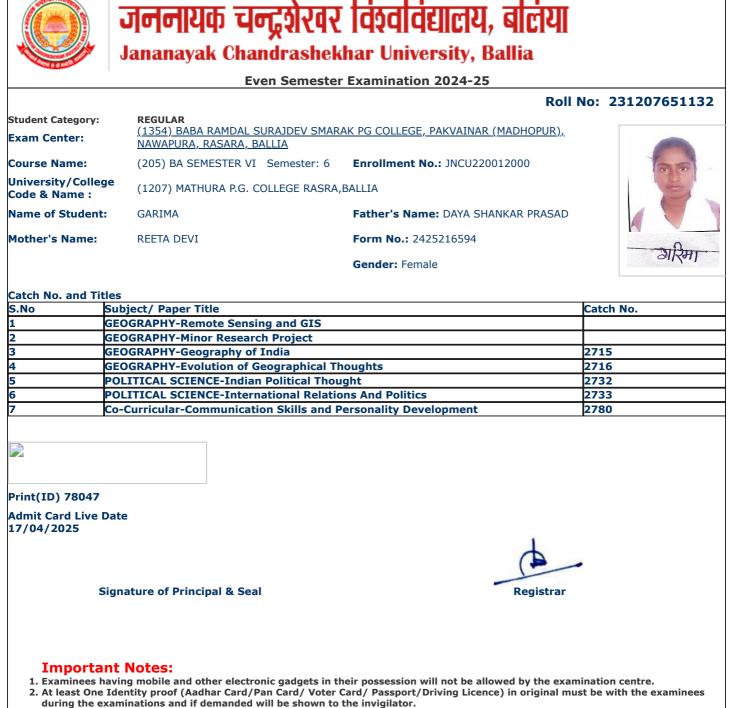

-----

Г

jncu.in/AdmitCardSem2425\_BulkPrint.aspx

|                                    |                                                                                | Roll                                 | No: 231207651138                 |
|------------------------------------|--------------------------------------------------------------------------------|--------------------------------------|----------------------------------|
| Student Category:                  | <b>REGULAR</b><br>(1354) BABA RAMDAL SURAJDEV SMAR                             | AK PG COLLEGE, PAKVAINAR (MADHOPUR), |                                  |
| Exam Center:                       | NAWAPURA, RASARA, BALLIA                                                       | ,                                    |                                  |
| Course Name:                       | (205) BA SEMESTER VI Semester: 6                                               | Enrollment No.: JNCU220016510        |                                  |
| Jniversity/Colleg<br>Code & Name : | (1207) MATHURA P.G. COLLEGE RASRA                                              | ,BALLIA                              |                                  |
| Name of Student:                   | GOPAL GUPTA                                                                    | Father's Name: ANJANI KUMAR GUPTA    | GOPAL GUPTA<br>D.O.P. 05/07/2022 |
| Mother's Name:                     | SHIVKUMARI DEVI                                                                | Form No.: 2425174924                 | Gopal Crupte                     |
|                                    |                                                                                | Gender: Male                         | Olopen augst                     |
|                                    |                                                                                |                                      |                                  |
| Catch No. and Tit                  |                                                                                |                                      |                                  |
|                                    | Subject/ Paper Title                                                           |                                      | Catch No.                        |
|                                    | GEOGRAPHY-Remote Sensing and GIS                                               |                                      |                                  |
|                                    | GEOGRAPHY-Minor Research Project<br>GEOGRAPHY-Geography of India               |                                      | 2715                             |
|                                    | GEOGRAPHY-Geography of India<br>GEOGRAPHY-Evolution of Geographical Tl         | househte                             | 2715                             |
|                                    | HINDI-भाषा विज्ञान हिन्दी भाषा तथा देवनागरी लिपि                               | loughts                              | 2710                             |
|                                    |                                                                                |                                      |                                  |
|                                    | HINDI-लोक साहित्य एवं लोक संस्कृति<br>Co-Curricular-Communication Skills and F |                                      | 2718<br>2780                     |
| · · · · ·                          |                                                                                |                                      | 2780                             |
|                                    |                                                                                |                                      |                                  |
| Print(ID) 75374                    |                                                                                |                                      |                                  |
| Admit Card Live D<br>17/04/2025    | Date                                                                           |                                      |                                  |
|                                    |                                                                                | 4                                    |                                  |
|                                    |                                                                                | -                                    | •                                |
|                                    |                                                                                |                                      |                                  |
| S                                  | ignature of Principal & Seal                                                   | Registrar                            |                                  |