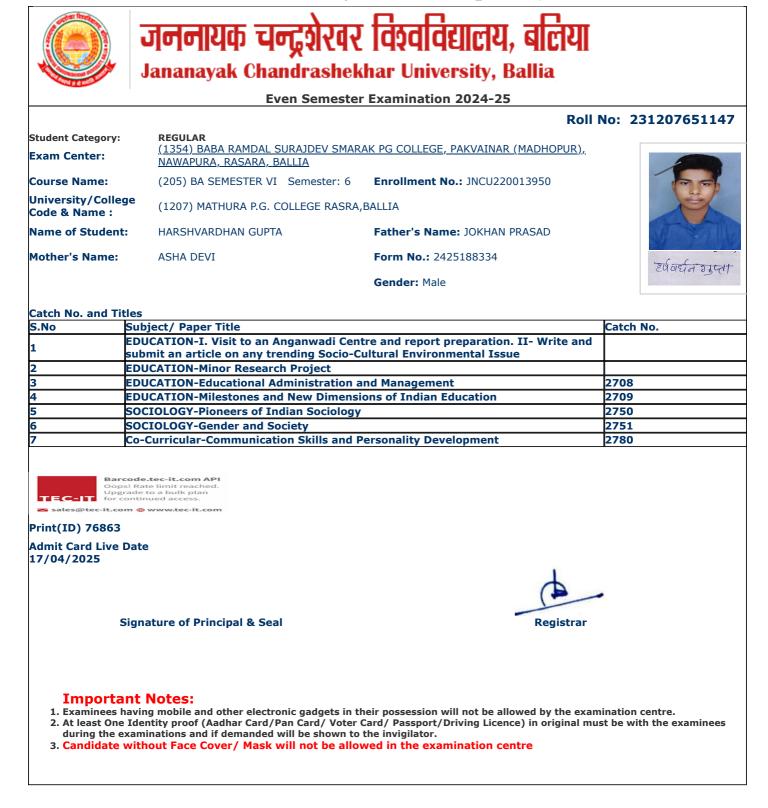

-----

Г

jncu.in/AdmitCardSem2425\_BulkPrint.aspx

|                                    |                                                                                | Roll                                 | No: 231207651138                 |
|------------------------------------|--------------------------------------------------------------------------------|--------------------------------------|----------------------------------|
| Student Category:                  | <b>REGULAR</b><br>(1354) BABA RAMDAL SURAJDEV SMAR                             | AK PG COLLEGE, PAKVAINAR (MADHOPUR), |                                  |
| Exam Center:                       | NAWAPURA, RASARA, BALLIA                                                       | ,                                    |                                  |
| Course Name:                       | (205) BA SEMESTER VI Semester: 6                                               | Enrollment No.: JNCU220016510        |                                  |
| Jniversity/Colleg<br>Code & Name : | (1207) MATHURA P.G. COLLEGE RASRA                                              | ,BALLIA                              |                                  |
| Name of Student:                   | GOPAL GUPTA                                                                    | Father's Name: ANJANI KUMAR GUPTA    | GOPAL GUPTA<br>D.O.P. 05/07/2022 |
| Mother's Name:                     | SHIVKUMARI DEVI                                                                | Form No.: 2425174924                 | Gopal Crupte                     |
|                                    |                                                                                | Gender: Male                         | Olopen augst                     |
|                                    |                                                                                |                                      |                                  |
| Catch No. and Tit                  |                                                                                |                                      |                                  |
|                                    | Subject/ Paper Title                                                           |                                      | Catch No.                        |
|                                    | GEOGRAPHY-Remote Sensing and GIS                                               |                                      |                                  |
|                                    | GEOGRAPHY-Minor Research Project<br>GEOGRAPHY-Geography of India               |                                      | 2715                             |
|                                    | GEOGRAPHY-Geography of India<br>GEOGRAPHY-Evolution of Geographical Tl         | househte                             | 2715                             |
|                                    | HINDI-भाषा विज्ञान हिन्दी भाषा तथा देवनागरी लिपि                               | loughts                              | 2710                             |
|                                    |                                                                                |                                      |                                  |
|                                    | HINDI-लोक साहित्य एवं लोक संस्कृति<br>Co-Curricular-Communication Skills and F |                                      | 2718<br>2780                     |
| · · · · ·                          |                                                                                |                                      | 2780                             |
|                                    |                                                                                |                                      |                                  |
| Print(ID) 75374                    |                                                                                |                                      |                                  |
| Admit Card Live D<br>17/04/2025    | Date                                                                           |                                      |                                  |
|                                    |                                                                                | 4                                    |                                  |
|                                    |                                                                                | -                                    | •                                |
|                                    |                                                                                |                                      |                                  |
| S                                  | ignature of Principal & Seal                                                   | Registrar                            |                                  |