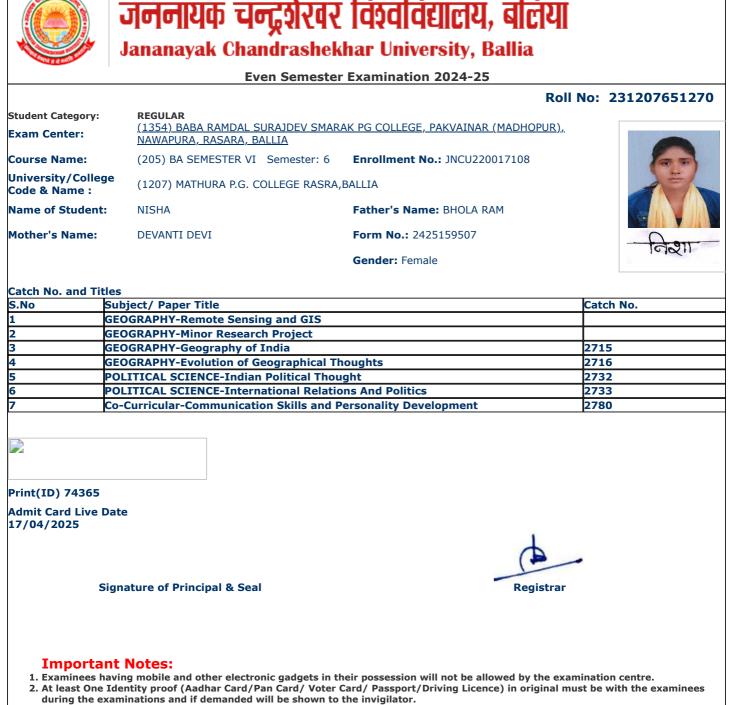

| ature of Principal & Seal                                                | Registrar                                                                                                         |                  |  |  |  |
|                                             |                                                                          |                                                                                                                   |                  |  |  |  |
| 2. At least One Ide                         | ng mobile and other electronic gadgets in th                             | eir possession will not be allowed by the exan<br>ard/ Passport/Driving Licence) in original mu<br>be invigilator |                  |  |  |  |







































Status Area

jncu.in/AdmitCardSem2425\_BulkPrint.aspx

Г

١

|                                 |                                                    |                     | Roll                                  | No: 231207651289 |
|---------------------------------|----------------------------------------------------|---------------------|---------------------------------------|------------------|
| Student Category:               | REGULAR                                            |                     |                                       |                  |
| Exam Center:                    | <u>(1354) BABA RAMDAL S</u><br>NAWAPURA, RASARA, B |                     | RAK PG COLLEGE, PAKVAINAR (MADHOPUR), |                  |
| Course Name: