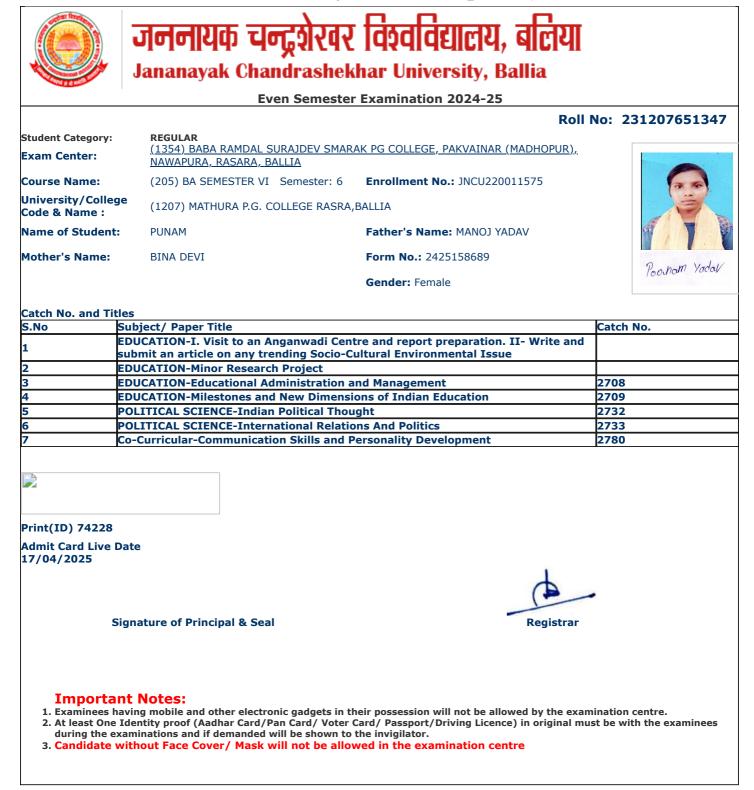

3. Candidate without Face Cover/ Mask will not be allowed in the examination centre

and the Streets

jncu.in/AdmitCardSem2425\_BulkPrint.aspx

Г

П

١

|                                     |                                                              | Roll                                        | No: 231207651125 |
|-------------------------------------|--------------------------------------------------------------|---------------------------------------------|------------------|
| Student Category:                   | REGULAR                                                      |                                             |                  |
| Exam Center:                        | (1354) BABA RAMDAL SURAJDEV SMAR<br>NAWAPURA, RASARA, BALLIA | <u>AK PG COLLEGE, PAKVAINAR (MADHOPUR),</u> |                  |
| Course Name:                        | (205) BA SEMESTER VI Semester: 6                             | Enrollment No.: JNCU220016105               | 66               |
| University/College<br>Code & Name : | (1207) MATHURA P.G. COLLEGE RASRA,                           | BALLIA                                      |                  |
| Name of Student:                    | DIKSHA KHARWAR                                               | Father's Name: SUSHIL KHARWAR               | 3 (39) \$ 2 g    |
| Mother's Name:                      | NEELAM DEVI                                                  | Form No.: 2425199130                        | Ziksha khariwa   |
|                                     |                                                              | Gender: Female                              |                  |
|                                     |                                                              |                                             |                  |
| Catch No. and Title                 |                                                              |                                             | L                |
|                                     | ubject/ Paper Title                                          |                                             | Catch No.        |
|                                     | EOGRAPHY-Remote Sensing and GIS                              |                                             |                  |
|                                     | EOGRAPHY-Minor Research Project                              |                                             |                  |
|                                     | EOGRAPHY-Geography of India                                  |                                             | 2715             |
| 4 GI                                | EOGRAPHY-Evolution of Geographical Th                        | noughts                                     | 2716             |
| 5 P(                                | <b>OLITICAL SCIENCE-Indian Political Thou</b>                | ıght                                        | 2732             |
| 6 P(                                | <b>OLITICAL SCIENCE-International Relation</b>               | ons And Politics                            | 2733             |
| 7 Co                                | o-Curricular-Communication Skills and P                      | Personality Development                     | 2780             |
|                                     |                                                              |                                             |                  |
|                                     |                                                              |                                             |                  |
| Print(ID) 77005                     |                                                              |                                             |                  |
| Admit Card Live Da<br>17/04/2025    | te                                                           |                                             |                  |
|                                     |                                                              |                                             |                  |
| Sig                                 | nature of Principal & Seal                                   | Registrar                                   |                  |