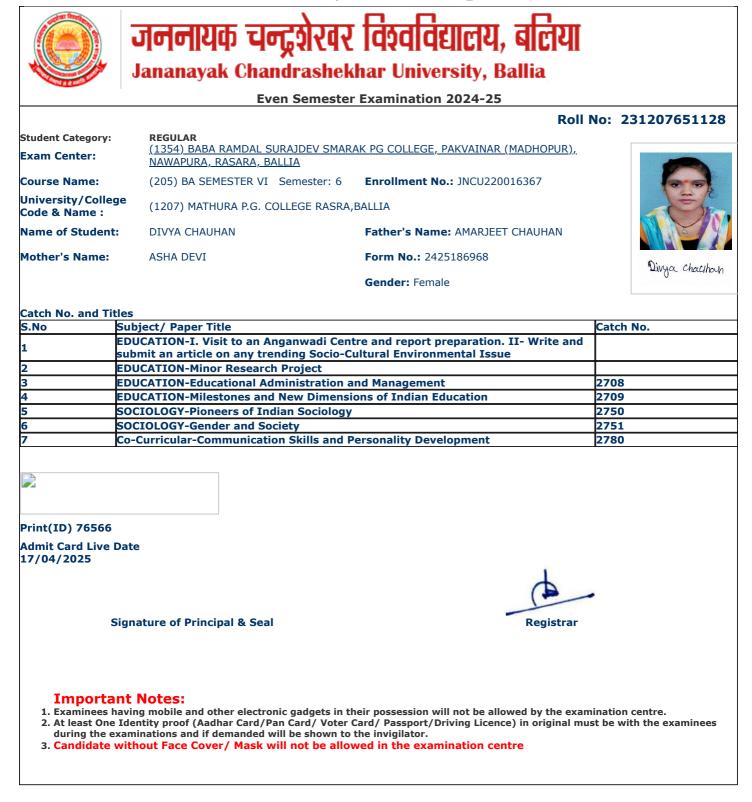

3. Candidate without Face Cover/ Mask will not be allowed in the examination centre

and the Streets

jncu.in/AdmitCardSem2425\_BulkPrint.aspx

Г

П

١

|                                     |                                                              | Roll                                        | No: 231207651125 |
|-------------------------------------|--------------------------------------------------------------|---------------------------------------------|------------------|
| Student Category:                   | REGULAR                                                      |                                             |                  |
| Exam Center:                        | (1354) BABA RAMDAL SURAJDEV SMAR<br>NAWAPURA, RASARA, BALLIA | <u>AK PG COLLEGE, PAKVAINAR (MADHOPUR),</u> |                  |
| Course Name:                        | (205) BA SEMESTER VI Semester: 6                             | Enrollment No.: JNCU220016105               | 66               |
| University/College<br>Code & Name : | (1207) MATHURA P.G. COLLEGE RASRA,                           | BALLIA                                      |                  |
| Name of Student:                    | DIKSHA KHARWAR                                               | Father's Name: SUSHIL KHARWAR               | 3 (39) \$ 2 g    |
| Mother's Name:                      | NEELAM DEVI                                                  | Form No.: 2425199130                        | Ziksha khariwa   |
|                                     |                                                              | Gender: Female                              |                  |
|                                     |                                                              |                                             |                  |
| Catch No. and Title                 |                                                              |                                             | L                |
|                                     | ubject/ Paper Title                                          |                                             | Catch No.        |
|                                     | EOGRAPHY-Remote Sensing and GIS                              |                                             |                  |
|                                     | EOGRAPHY-Minor Research Project                              |                                             |                  |
|                                     | EOGRAPHY-Geography of India                                  |                                             | 2715             |
| 4 GI                                | EOGRAPHY-Evolution of Geographical Th                        | noughts                                     | 2716             |
| 5 P(                                | <b>OLITICAL SCIENCE-Indian Political Thou</b>                | ıght                                        | 2732             |
| 6 P(                                | <b>OLITICAL SCIENCE-International Relation</b>               | ons And Politics                            | 2733             |
| 7 Co                                | o-Curricular-Communication Skills and P                      | Personality Development                     | 2780             |
|                                     |                                                              |                                             |                  |
|                                     |                                                              |                                             |                  |
| Print(ID) 77005                     |                                                              |                                             |                  |
| Admit Card Live Da<br>17/04/2025    | te                                                           |                                             |                  |
|                                     |                                                              |                                             |                  |
| Sig                                 | nature of Principal & Seal                                   | Registrar                                   |                  |