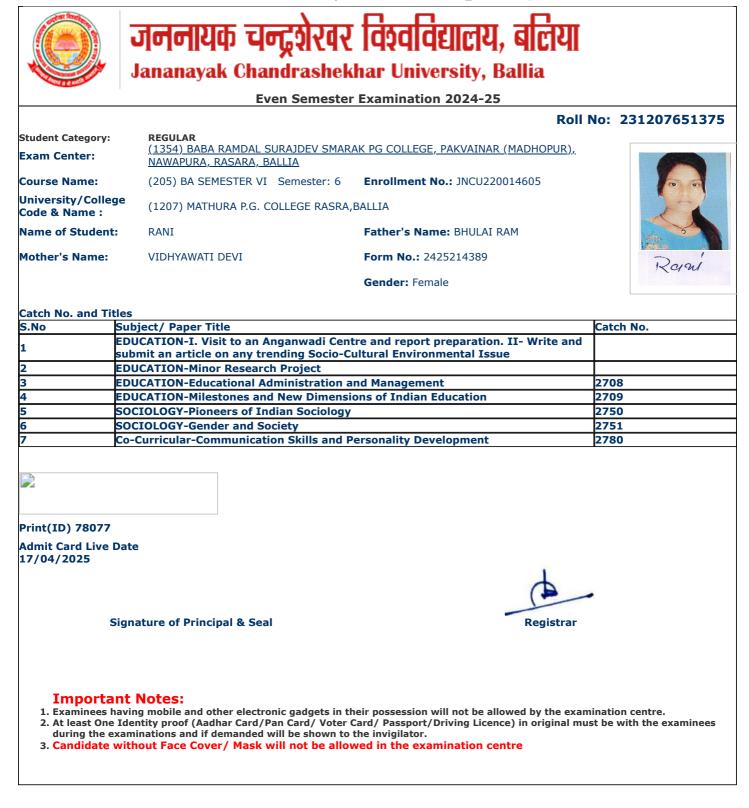

|                     |  |
| Print(ID) 75976                     |                                          |                                                                                      |                     |  |
| Admit Card Live Dat<br>17/04/2025   | e                                        |                                                                                      |                     |  |
|                                     | nature of Principal & Seal               | Registr                                                                              | ar                  |  |

- during the examinations and if demanded will be shown to the invigilator.
  Candidate without Face Cover/ Mask will not be allowed in the examination centre







































































1. Examinees having mobile and other electronic gadgets in their possession will not be allowed by the examination centre.

- 2. At least One Identity proof (Aadhar Card/Pan Card/ Voter Card/ Passport/Driving Licence) in original must be with the examinees during the examinations and if demanded will be shown to the invigilator.
- 3. Candidate without Face Cover/ Mask will not be allowed in the examination centre











jncu.in/AdmitCardSem2425\_BulkPrint.aspx

|                                    | Even Semester                                                            | Examination 2024-25                  |                 |
|------------------------------------|-----------------------------------------------------------------------