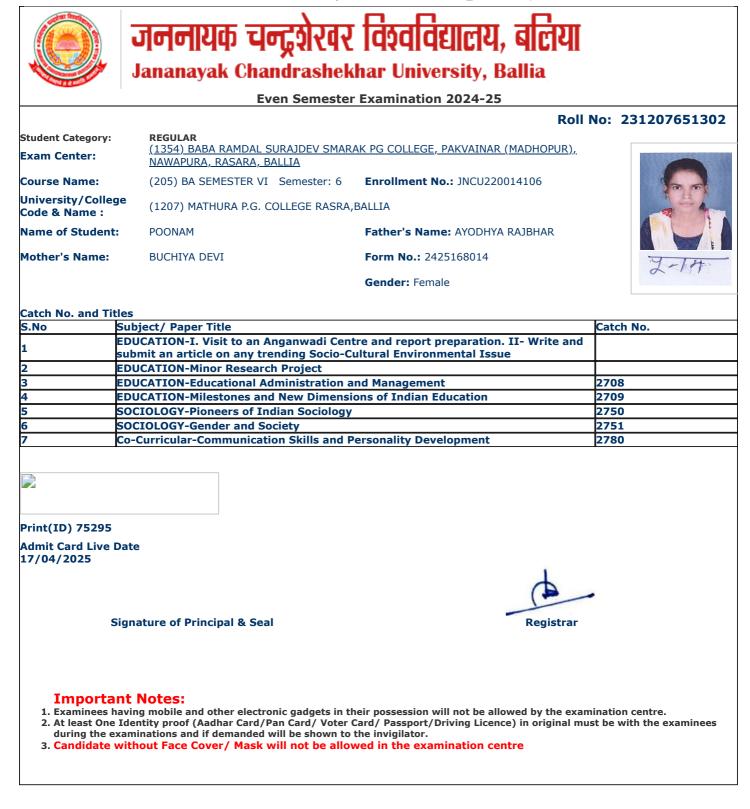

jncu.in/AdmitCardSem2425\_BulkPrint.aspx

|                                     |                                                                                               | Examination 2024-25                         |                 |
|-------------------------------------|-----------------------------------------------------------------------------------------------|---------------------------------------------|-----------------|
|                                     |                                                                                               | Roll                                        | No: 23120765112 |
| Student Category:<br>Exam Center:   | <b>REGULAR</b><br><u>(1354) BABA RAMDAL SURAJDEV SMARA</u><br><u>NAWAPURA, RASARA, BALLIA</u> | <u>AK PG COLLEGE, PAKVAINAR (MADHOPUR),</u> |                 |
| Course Name:                        | (205) BA SEMESTER VI Semester: 6                                                              | Enrollment No.: JNCU220009797               |                 |
| University/College<br>Code & Name : | (1207) MATHURA P.G. COLLEGE RASRA,                                                            | BALLIA                                      |                 |
| Name of Student:                    | DHYANCHAND SINGH YADAV                                                                        | Father's Name: DEVENDRA YADAV               |                 |
| Mother's Name:                      | GEETA DEVI                                                                                    | Form No.: 2425218662                        | Dhyancham       |
|                                     |                                                                                               | Gender: Male                                | 0               |
| Catch No. and Titles                | ;                                                                                             |                                             | -               |
|                                     | bject/ Paper Title                                                                            |                                             | Catch No.       |
|                                     | OGRAPHY-Remote Sensing and GIS                                                                |                                             |                 |
|                                     | OGRAPHY-Minor Research Project                                                                |                                             |                 |
|                                     | ONOMICS-Indian Economy & Economy                                                              | of Uttar Pradesh                            | 2705            |
|                                     | ONOMICS-Agriculture Economics                                                                 |                                             | 2706            |
|                                     | OGRAPHY-Geography of India                                                                    |                                             | 2715            |
|                                     | OGRAPHY-Evolution of Geographical Th<br>-Curricular-Communication Skills and P                |                                             | 2716<br>2780    |
|                                     |                                                                                               |                                             | 2760            |
|                                     |                                                                                               |                                             |                 |
| Print(ID) 79823                     |                                                                                               |                                             |                 |
| Admit Card Live Dat<br>L7/04/2025   | e                                                                                             |                                             |                 |
|                                     |                                                                                               |                                             |                 |
| Sigr                                | nature of Principal & Seal                                                                    | Registrar                                   |                 |
|                                     |                                                                                               | Registral                                   |                 |