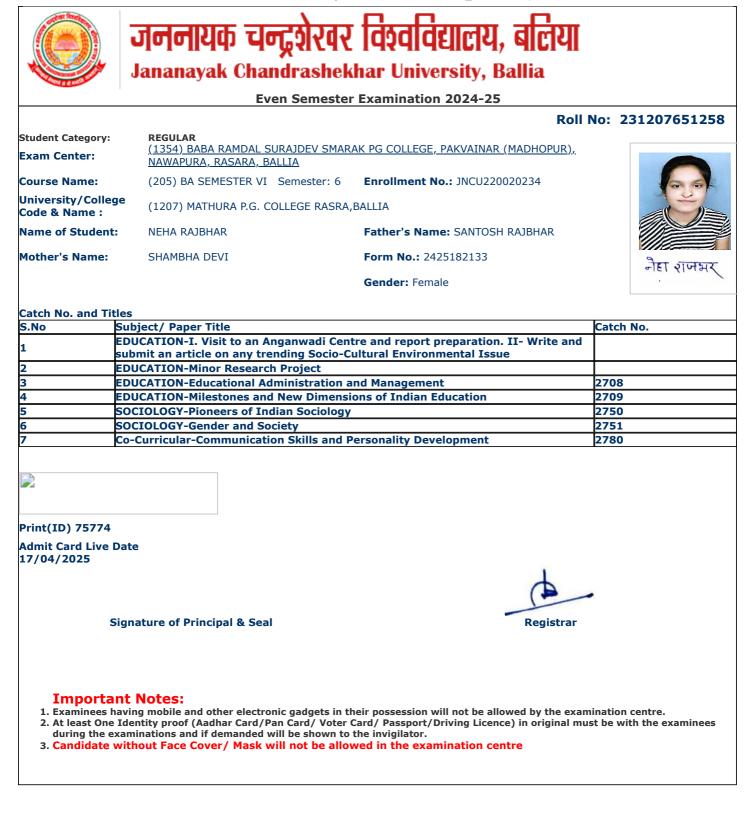

- during the examinations and if demanded will be shown to the invigilator.
   Candidate without Face Cover/ Mask will not be allowed in the examination centre

jncu.in/AdmitCardSem2425\_BulkPrint.aspx

|                                    | Jananayak Chandrashek                                                                          | har University, Ballia                      |                  |  |  |  |  |
|------------------------------------|------------------------------------------------------------------------------------------------|---------------------------------------------|------------------|--|--|--|--|
| Even Semester Examination 2024-25  |                                                                                                |                                             |                  |  |  |  |  |
|                                    |                                                                                                | Roll                                        | No: 231207651131 |  |  |  |  |
| Student Category:<br>Exam Center:  | <b>REGULAR</b><br>( <u>1354) BABA RAMDAL SURAJDEV SMAR/</u><br><u>NAWAPURA, RASARA, BALLIA</u> | <u>AK PG COLLEGE, PAKVAINAR (MADHOPUR),</u> |                  |  |  |  |  |
| Course Name:                       | (205) BA SEMESTER VI Semester: 6                                                               | Enrollment No.: JNCU220016569               |                  |  |  |  |  |
| University/Colleg<br>Code & Name : | (1207) MATHURA P.G. COLLEGE RASRA,                                                             | BALLIA                                      | No.              |  |  |  |  |
| Name of Student:                   | GAGANDEEP KUMAR                                                                                | Father's Name: GORAKH PRASAD                |                  |  |  |  |  |
| Mother's Name:                     | MALTI DEVI                                                                                     | Form No.: 2425156908                        | गगनहीय फुसार     |  |  |  |  |
|                                    |                                                                                                | Gender: Male                                | 34R              |  |  |  |  |
| Catch No. and Tit                  | les                                                                                            |                                             |                  |  |  |  |  |
| 5.No                               | Subject/ Paper Title                                                                           |                                             | Catch No.        |  |  |  |  |
| L                                  | GEOGRAPHY-Remote Sensing and GIS                                                               |                                             |                  |  |  |  |  |
|                                    | GEOGRAPHY-Minor Research Project                                                               |                                             |                  |  |  |  |  |
| 3                                  | GEOGRAPHY-Geography of India                                                                   |                                             | 2715             |  |  |  |  |
| 4 0                                | GEOGRAPHY-Evolution of Geographical Th                                                         | oughts                                      | 2716             |  |  |  |  |
| 5                                  | POLITICAL SCIENCE-Indian Political Thou                                                        | ght                                         | 2732             |  |  |  |  |
| 6                                  | POLITICAL SCIENCE-International Relatio                                                        | ns And Politics                             | 2733             |  |  |  |  |
| 7                                  | Co-Curricular-Communication Skills and P                                                       | ersonality Development                      | 2780             |  |  |  |  |
|                                    |                                                                                                |                                             |                  |  |  |  |  |
| Print(ID) 74233                    |                                                                                                |                                             |                  |  |  |  |  |
| Admit Card Live D<br>17/04/2025    | Date                                                                                           |                                             |                  |  |  |  |  |
|                                    |                                                                                                |                                             |                  |  |  |  |  |
| S                                  | ignature of Principal & Seal                                                                   | Registrar                                   |                  |  |  |  |  |
|                                    |                                                                                                |                                             |                  |  |  |  |  |