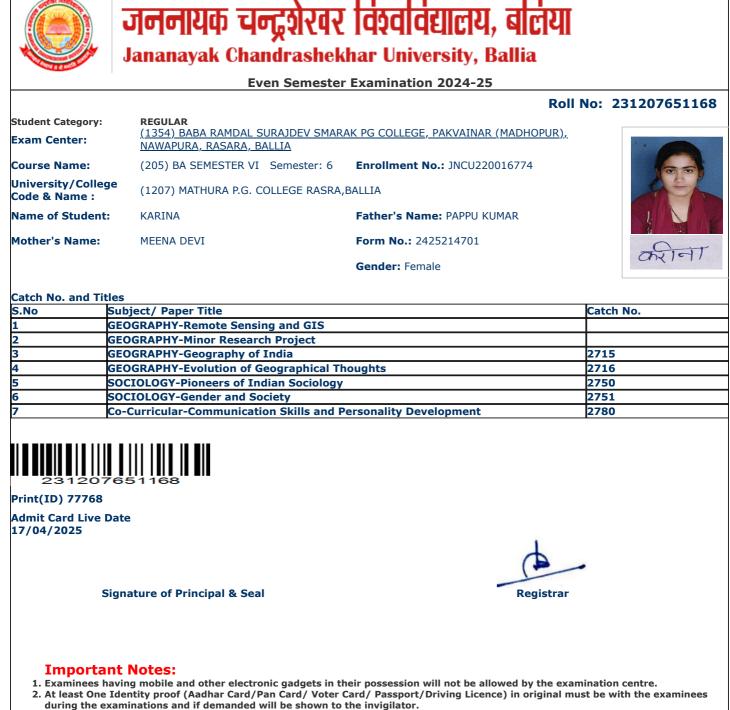

3. Candidate without Face Cover/ Mask will not be allowed in the examination centre

and the Streets

jncu.in/AdmitCardSem2425\_BulkPrint.aspx

Г

П

١

|                                     |                                                              | Roll                                        | No: 231207651125 |
|-------------------------------------|--------------------------------------------------------------|---------------------------------------------|------------------|
| Student Category:                   | REGULAR                                                      |                                             |                  |
| Exam Center:                        | (1354) BABA RAMDAL SURAJDEV SMAR<br>NAWAPURA, RASARA, BALLIA | <u>AK PG COLLEGE, PAKVAINAR (MADHOPUR),</u> |                  |
| Course Name:                        | (205) BA SEMESTER VI Semester: 6                             | Enrollment No.: JNCU220016105               | 66               |
| University/College<br>Code & Name : | (1207) MATHURA P.G. COLLEGE RASRA,                           | BALLIA                                      |                  |
| Name of Student:                    | DIKSHA KHARWAR                                               | Father's Name: SUSHIL KHARWAR               | 3 (39) \$ 2 g    |
| Mother's Name:                      | NEELAM DEVI                                                  | Form No.: 2425199130                        | Ziksha khariwa   |
|                                     |                                                              | Gender: Female                              |                  |
|                                     |                                                              |                                             |                  |
| Catch No. and Title                 |                                                              |                                             | L                |
|                                     | ubject/ Paper Title                                          |                                             | Catch No.        |
|                                     | EOGRAPHY-Remote Sensing and GIS                              |                                             |                  |
|                                     | EOGRAPHY-Minor Research Project                              |                                             |                  |
|                                     | EOGRAPHY-Geography of India                                  |                                             | 2715             |
| 4 GI                                | EOGRAPHY-Evolution of Geographical Th                        | noughts                                     | 2716             |
| 5 P(                                | <b>OLITICAL SCIENCE-Indian Political Thou</b>                | ıght                                        | 2732             |
| 6 P(                                | <b>OLITICAL SCIENCE-International Relation</b>               | ons And Politics                            | 2733             |
| 7 Co                                | o-Curricular-Communication Skills and P                      | Personality Development                     | 2780             |
|                                     |                                                              |                                             |                  |
|                                     |                                                              |                                             |                  |
| Print(ID) 77005                     |                                                              |                                             |                  |
| Admit Card Live Da<br>17/04/2025    | te                                                           |                                             |                  |
|                                     |                                                              |                                             |                  |
| Sig                                 | nature of Principal & Seal                                   | Registrar                                   |                  |