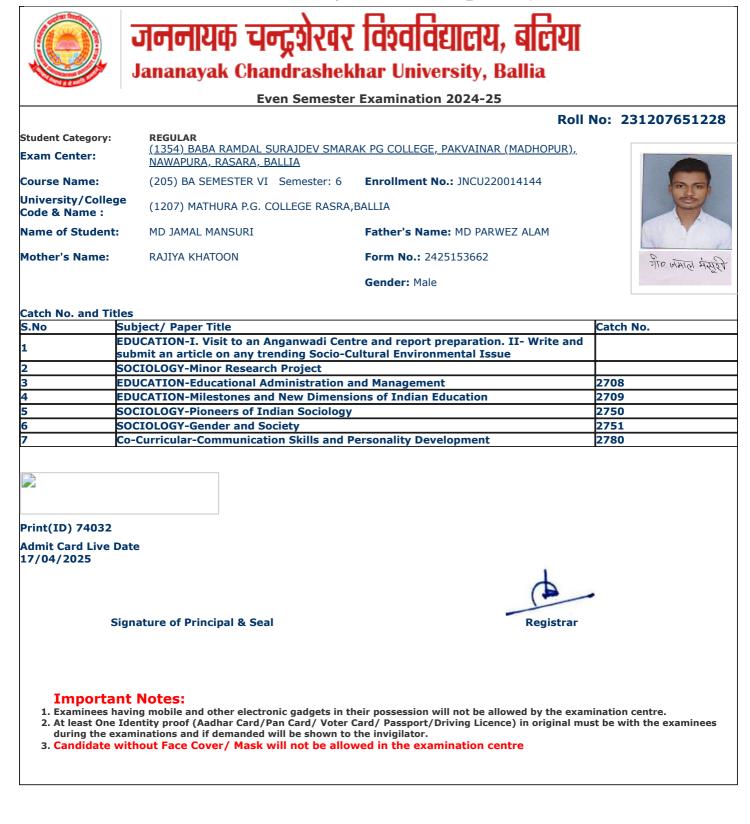

jncu.in/AdmitCardSem2425\_BulkPrint.aspx

|                                     |                                                                                               | Examination 2024-25                         |                 |
|-------------------------------------|-----------------------------------------------------------------------------------------------|---------------------------------------------|-----------------|
|                                     |                                                                                               | Roll                                        | No: 23120765112 |
| Student Category:<br>Exam Center:   | <b>REGULAR</b><br><u>(1354) BABA RAMDAL SURAJDEV SMARA</u><br><u>NAWAPURA, RASARA, BALLIA</u> | <u>AK PG COLLEGE, PAKVAINAR (MADHOPUR),</u> |                 |
| Course Name:                        | (205) BA SEMESTER VI Semester: 6                                                              | Enrollment No.: JNCU220009797               |                 |
| University/College<br>Code & Name : | (1207) MATHURA P.G. COLLEGE RASRA,                                                            | BALLIA                                      |                 |
| Name of Student:                    | DHYANCHAND SINGH YADAV                                                                        | Father's Name: DEVENDRA YADAV               |                 |
| Mother's Name:                      | GEETA DEVI                                                                                    | Form No.: 2425218662                        | Dhyancham       |
|                                     |                                                                                               | Gender: Male                                | 0               |
| Catch No. and Titles                | ;                                                                                             |                                             | -               |
|                                     | bject/ Paper Title                                                                            |                                             | Catch No.       |
|                                     | OGRAPHY-Remote Sensing and GIS                                                                |                                             |                 |
|                                     | OGRAPHY-Minor Research Project                                                                |                                             |                 |
|                                     | ONOMICS-Indian Economy & Economy                                                              | of Uttar Pradesh                            | 2705            |
|                                     | ONOMICS-Agriculture Economics                                                                 |                                             | 2706            |
|                                     | OGRAPHY-Geography of India                                                                    |                                             | 2715            |
|                                     | OGRAPHY-Evolution of Geographical Th<br>-Curricular-Communication Skills and P                |                                             | 2716<br>2780    |
|                                     |                                                                                               |                                             | 2760            |
|                                     |                                                                                               |                                             |                 |
| Print(ID) 79823                     |                                                                                               |                                             |                 |
| Admit Card Live Dat<br>L7/04/2025   | e                                                                                             |                                             |                 |
|                                     |                                                                                               |                                             |                 |
| Sigr                                | nature of Principal & Seal                                                                    | Registrar                                   |                 |
|                                     |                                                                                               | Registral                                   |                 |