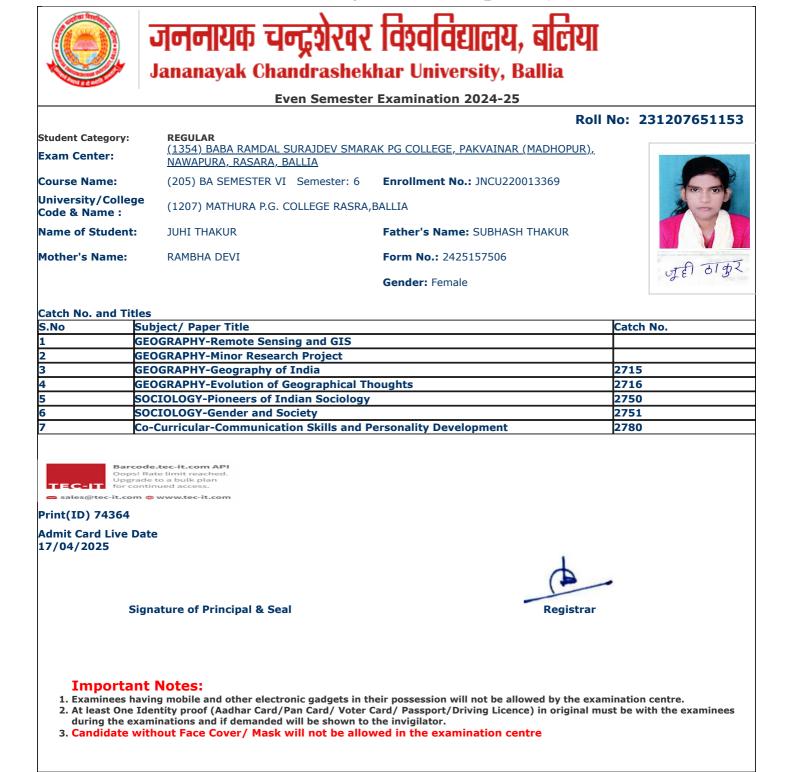

3. Candidate without Face Cover/ Mask will not be allowed in the examination centre

and the Streets

jncu.in/AdmitCardSem2425\_BulkPrint.aspx

Г

П

١

|                                     |                                                              | Roll                                        | No: 231207651125 |
|-------------------------------------|--------------------------------------------------------------|---------------------------------------------|------------------|
| Student Category:                   | REGULAR                                                      |                                             |                  |
| Exam Center:                        | (1354) BABA RAMDAL SURAJDEV SMAR<br>NAWAPURA, RASARA, BALLIA | <u>AK PG COLLEGE, PAKVAINAR (MADHOPUR),</u> |                  |
| Course Name:                        | (205) BA SEMESTER VI Semester: 6                             | Enrollment No.: JNCU220016105               | 66               |
| University/College<br>Code & Name : | (1207) MATHURA P.G. COLLEGE RASRA,                           | BALLIA                                      |                  |
| Name of Student:                    | DIKSHA KHARWAR                                               | Father's Name: SUSHIL KHARWAR               | 3 (39) \$ 2 g    |
| Mother's Name:                      | NEELAM DEVI                                                  | Form No.: 2425199130                        | Ziksha khariwa   |
|                                     |                                                              | Gender: Female                              |                  |
|                                     |                                                              |                                             |                  |
| Catch No. and Title                 |                                                              |                                             | L                |
|                                     | ubject/ Paper Title                                          |                                             | Catch No.        |
|                                     | EOGRAPHY-Remote Sensing and GIS                              |                                             |                  |
|                                     | EOGRAPHY-Minor Research Project                              |                                             |                  |
|                                     | EOGRAPHY-Geography of India                                  |                                             | 2715             |
| 4 GI                                | EOGRAPHY-Evolution of Geographical Th                        | noughts                                     | 2716             |
| 5 P(                                | <b>OLITICAL SCIENCE-Indian Political Thou</b>                | ıght                                        | 2732             |
| 6 P(                                | <b>OLITICAL SCIENCE-International Relation</b>               | ons And Politics                            | 2733             |
| 7 Co                                | o-Curricular-Communication Skills and P                      | Personality Development                     | 2780             |
|                                     |                                                              |                                             |                  |
|                                     |                                                              |                                             |                  |
| Print(ID) 77005                     |                                                              |                                             |                  |
| Admit Card Live Da<br>17/04/2025    | te                                                           |                                             |                  |
|                                     |                                                              |                                             |                  |
| Sig                                 | nature of Principal & Seal                                   | Registrar                                   |                  |