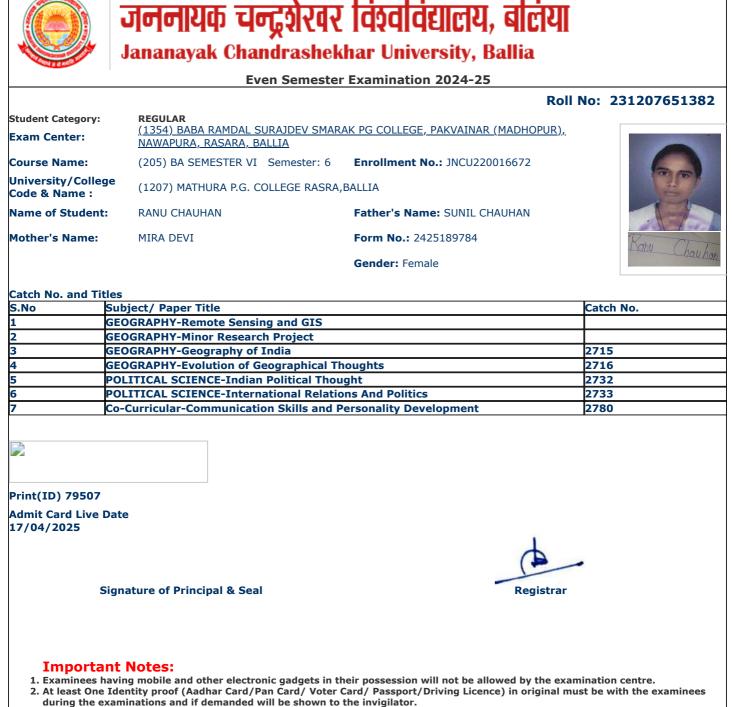

- during the examinations and if demanded will be shown to the invigilator.
   Candidate without Face Cover/ Mask will not be allowed in the examination centre

jncu.in/AdmitCardSem2425\_BulkPrint.aspx

|                                    | Jananayak Chandrashek                                                                          | har University, Ballia                      |                  |  |  |  |  |
|------------------------------------|------------------------------------------------------------------------------------------------|---------------------------------------------|------------------|--|--|--|--|
| Even Semester Examination 2024-25  |                                                                                                |                                             |                  |  |  |  |  |
|                                    |                                                                                                | Roll                                        | No: 231207651131 |  |  |  |  |
| Student Category:<br>Exam Center:  | <b>REGULAR</b><br>( <u>1354) BABA RAMDAL SURAJDEV SMAR/</u><br><u>NAWAPURA, RASARA, BALLIA</u> | <u>AK PG COLLEGE, PAKVAINAR (MADHOPUR),</u> |                  |  |  |  |  |
| Course Name:                       | (205) BA SEMESTER VI Semester: 6                                                               | Enrollment No.: JNCU220016569               |                  |  |  |  |  |
| University/Colleg<br>Code & Name : | (1207) MATHURA P.G. COLLEGE RASRA,                                                             | BALLIA                                      | No.              |  |  |  |  |
| Name of Student:                   | GAGANDEEP KUMAR                                                                                | Father's Name: GORAKH PRASAD                |                  |  |  |  |  |
| Mother's Name:                     | MALTI DEVI                                                                                     | Form No.: 2425156908                        | गगनहीय फुसार     |  |  |  |  |
|                                    |                                                                                                | Gender: Male                                | 34R              |  |  |  |  |
| Catch No. and Tit                  | les                                                                                            |                                             |                  |  |  |  |  |
| 5.No                               | Subject/ Paper Title                                                                           |                                             | Catch No.        |  |  |  |  |
| L                                  | GEOGRAPHY-Remote Sensing and GIS                                                               |                                             |                  |  |  |  |  |
|                                    | GEOGRAPHY-Minor Research Project                                                               |                                             |                  |  |  |  |  |
| 3                                  | GEOGRAPHY-Geography of India                                                                   |                                             | 2715             |  |  |  |  |
| 4 0                                | GEOGRAPHY-Evolution of Geographical Th                                                         | oughts                                      | 2716             |  |  |  |  |
| 5                                  | POLITICAL SCIENCE-Indian Political Thou                                                        | ght                                         | 2732             |  |  |  |  |
| 6                                  | POLITICAL SCIENCE-International Relatio                                                        | ns And Politics                             | 2733             |  |  |  |  |
| 7                                  | Co-Curricular-Communication Skills and P                                                       | ersonality Development                      | 2780             |  |  |  |  |
|                                    |                                                                                                |                                             |                  |  |  |  |  |
| Print(ID) 74233                    |                                                                                                |                                             |                  |  |  |  |  |
| Admit Card Live D<br>17/04/2025    | Date                                                                                           |                                             |                  |  |  |  |  |
|                                    |                                                                                                |                                             |                  |  |  |  |  |
| S                                  | ignature of Principal & Seal                                                                   | Registrar                                   |                  |  |  |  |  |
|                                    |                                                                                                |                                             |                  |  |  |  |  |