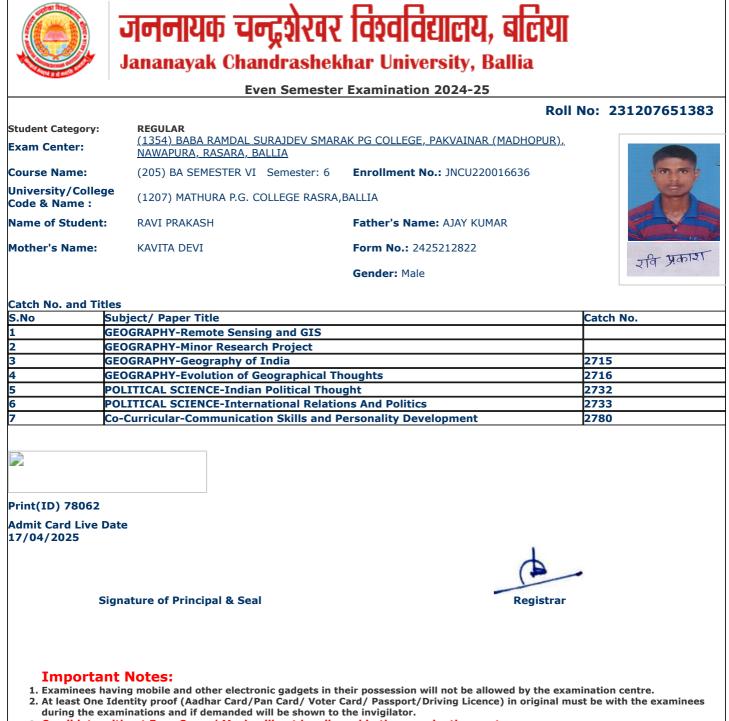

|                                     | Even Semest                                                                                 | er Examination 2024-25                 |                  |
|-------------------------------------|---------------------------------------------------------------------------------------------|----------------------------------------|------------------|
|                                     |                                                                                             | Roll                                   | No: 231207651078 |
| Student Category:<br>Exam Center:   | <b>REGULAR</b><br><u>(1354) BABA RAMDAL SURAJDEV SM/</u><br><u>NAWAPURA, RASARA, BALLIA</u> | ARAK PG COLLEGE, PAKVAINAR (MADHOPUR), |                  |
| Course Name:                        | (205) BA SEMESTER VI Semester: 6                                                            | Enrollment No.: JNCU220014760          |                  |
| Jniversity/College<br>Code & Name : | (1207) MATHURA P.G. COLLEGE RASR                                                            | RA,BALLIA                              |                  |
| Name of Student:                    | ANURADHA KUMARI                                                                             | Father's Name: VIJAYSHANKAR            |                  |
| Mother's Name:                      | SUBHAWATI DEVI                                                                              | Form No.: 2425162555                   | उनेनराद्या क     |
|                                     |                                                                                             | Gender: Female                         | Cherry C         |
|                                     |                                                                                             |                                        |                  |
| Catch No. and Title                 | es<br>ubject/ Paper Title                                                                   |                                        | Catch No.        |
|                                     | EOGRAPHY-Remote Sensing and GIS                                                             |                                        |                  |
|                                     | EOGRAPHY-Minor Research Project                                                             |                                        |                  |
|                                     | EOGRAPHY-Geography of India                                                                 |                                        | 2715             |
|                                     | EOGRAPHY-Evolution of Geographical                                                          | Thoughts                               | 2716             |
|                                     | OCIOLOGY-Pioneers of Indian Sociolog                                                        | -                                      | 2750             |
|                                     | OCIOLOGY-Gender and Society                                                                 | 57                                     | 2751             |
|                                     | o-Curricular-Communication Skills and                                                       | Personality Development                | 2780             |
|                                     |                                                                                             |                                        |                  |
|                                     |                                                                                             |                                        |                  |
| Print(ID) 74926                     |                                                                                             |                                        |                  |
| Admit Card Live Da<br>17/04/2025    | ate                                                                                         |                                        |                  |
|                                     |                                                                                             |                                        |                  |
|                                     |                                                                                             | 1.                                     |                  |
| Sig                                 | gnature of Principal & Seal                                                                 | Registrar                              |                  |
|                                     |                                                                                             |                                        |                  |