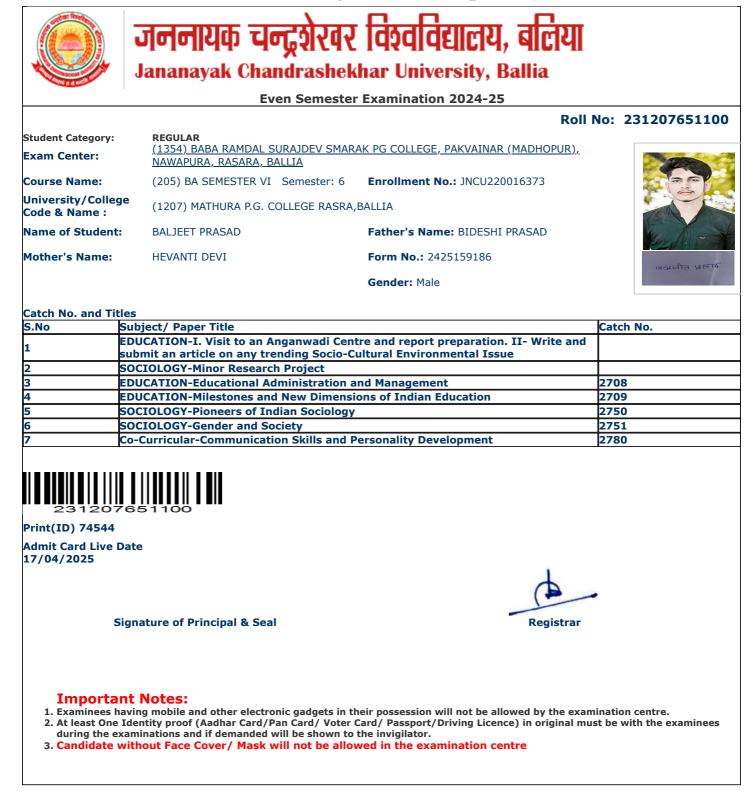

- during the examinations and if demanded will be shown to the invigilator.
   Candidate without Face Cover/ Mask will not be allowed in the examination centre

jncu.in/AdmitCardSem2425\_BulkPrint.aspx

|                                    | Jananayak Chandrashek                                                                          | har University, Ballia                      |                  |  |  |  |  |
|------------------------------------|------------------------------------------------------------------------------------------------|---------------------------------------------|------------------|--|--|--|--|
| Even Semester Examination 2024-25  |                                                                                                |                                             |                  |  |  |  |  |
|                                    |                                                                                                | Roll                                        | No: 231207651131 |  |  |  |  |
| Student Category:<br>Exam Center:  | <b>REGULAR</b><br>( <u>1354) BABA RAMDAL SURAJDEV SMAR/</u><br><u>NAWAPURA, RASARA, BALLIA</u> | <u>AK PG COLLEGE, PAKVAINAR (MADHOPUR),</u> |                  |  |  |  |  |
| Course Name:                       | (205) BA SEMESTER VI Semester: 6                                                               | Enrollment No.: JNCU220016569               |                  |  |  |  |  |
| University/Colleg<br>Code & Name : | (1207) MATHURA P.G. COLLEGE RASRA,                                                             | BALLIA                                      | No.              |  |  |  |  |
| Name of Student:                   | GAGANDEEP KUMAR                                                                                | Father's Name: GORAKH PRASAD                |                  |  |  |  |  |
| Mother's Name:                     | MALTI DEVI                                                                                     | Form No.: 2425156908                        | गगनहीय फुसार     |  |  |  |  |
|                                    |                                                                                                | Gender: Male                                | 34R              |  |  |  |  |
| Catch No. and Tit                  | les                                                                                            |                                             |                  |  |  |  |  |
| 5.No                               | Subject/ Paper Title                                                                           |                                             | Catch No.        |  |  |  |  |
| L                                  | GEOGRAPHY-Remote Sensing and GIS                                                               |                                             |                  |  |  |  |  |
|                                    | GEOGRAPHY-Minor Research Project                                                               |                                             |                  |  |  |  |  |
| 3                                  | GEOGRAPHY-Geography of India                                                                   |                                             | 2715             |  |  |  |  |
| 4 0                                | GEOGRAPHY-Evolution of Geographical Th                                                         | oughts                                      | 2716             |  |  |  |  |
| 5                                  | POLITICAL SCIENCE-Indian Political Thou                                                        | ght                                         | 2732             |  |  |  |  |
| 6                                  | POLITICAL SCIENCE-International Relatio                                                        | ns And Politics                             | 2733             |  |  |  |  |
| 7                                  | Co-Curricular-Communication Skills and P                                                       | ersonality Development                      | 2780             |  |  |  |  |
|                                    |                                                                                                |                                             |                  |  |  |  |  |
| Print(ID) 74233                    |                                                                                                |                                             |                  |  |  |  |  |
| Admit Card Live D<br>17/04/2025    | Date                                                                                           |                                             |                  |  |  |  |  |
|                                    |                                                                                                |                                             |                  |  |  |  |  |
| S                                  | ignature of Principal & Seal                                                                   | Registrar                                   |                  |  |  |  |  |
|                                    |                                                                                                |                                             |                  |  |  |  |  |