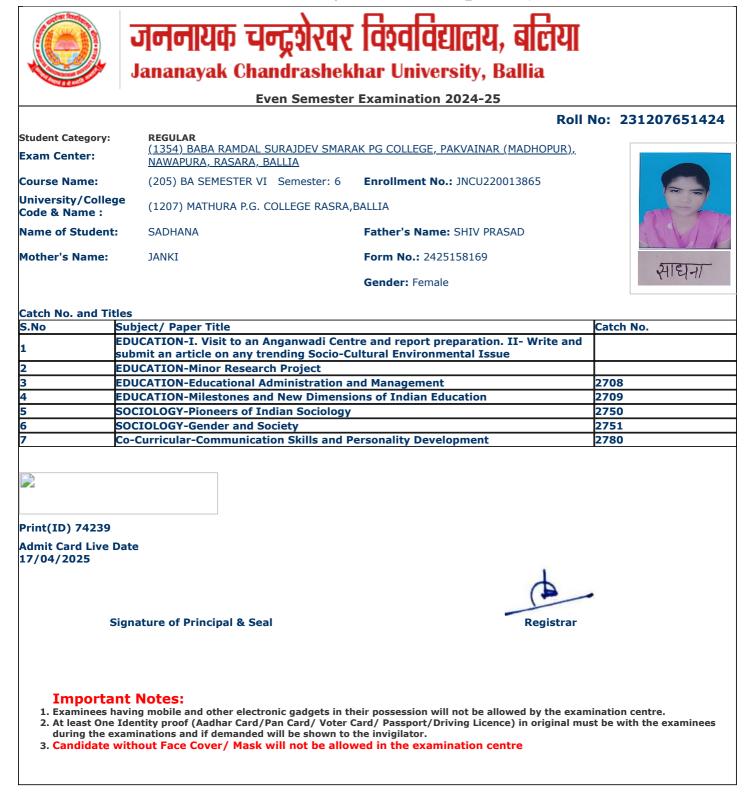

- during the examinations and if demanded will be shown to the invigilator.
   Candidate without Face Cover/ Mask will not be allowed in the examination centre

jncu.in/AdmitCardSem2425\_BulkPrint.aspx

|                                    | Jananayak Chandrashek                                                                          | har University, Ballia                      |                  |  |  |  |  |
|------------------------------------|------------------------------------------------------------------------------------------------|---------------------------------------------|------------------|--|--|--|--|
| Even Semester Examination 2024-25  |                                                                                                |                                             |                  |  |  |  |  |
|                                    |                                                                                                | Roll                                        | No: 231207651131 |  |  |  |  |
| Student Category:<br>Exam Center:  | <b>REGULAR</b><br>( <u>1354) BABA RAMDAL SURAJDEV SMAR/</u><br><u>NAWAPURA, RASARA, BALLIA</u> | <u>AK PG COLLEGE, PAKVAINAR (MADHOPUR),</u> |                  |  |  |  |  |
| Course Name:                       | (205) BA SEMESTER VI Semester: 6                                                               | Enrollment No.: JNCU220016569               |                  |  |  |  |  |
| University/Colleg<br>Code & Name : | (1207) MATHURA P.G. COLLEGE RASRA,                                                             | BALLIA                                      | No.              |  |  |  |  |
| Name of Student:                   | GAGANDEEP KUMAR                                                                                | Father's Name: GORAKH PRASAD                |                  |  |  |  |  |
| Mother's Name:                     | MALTI DEVI                                                                                     | Form No.: 2425156908                        | गगनहीय फुसार     |  |  |  |  |
|                                    |                                                                                                | Gender: Male                                | 34R              |  |  |  |  |
| Catch No. and Tit                  | les                                                                                            |                                             |                  |  |  |  |  |
| 5.No                               | Subject/ Paper Title                                                                           |                                             | Catch No.        |  |  |  |  |
| L                                  | GEOGRAPHY-Remote Sensing and GIS                                                               |                                             |                  |  |  |  |  |
|                                    | GEOGRAPHY-Minor Research Project                                                               |                                             |                  |  |  |  |  |
| 3                                  | GEOGRAPHY-Geography of India                                                                   |                                             | 2715             |  |  |  |  |
| 4 0                                | GEOGRAPHY-Evolution of Geographical Th                                                         | oughts                                      | 2716             |  |  |  |  |
| 5                                  | POLITICAL SCIENCE-Indian Political Thou                                                        | ght                                         | 2732             |  |  |  |  |
| 6                                  | POLITICAL SCIENCE-International Relatio                                                        | ns And Politics                             | 2733             |  |  |  |  |
| 7                                  | Co-Curricular-Communication Skills and P                                                       | ersonality Development                      | 2780             |  |  |  |  |
|                                    |                                                                                                |                                             |                  |  |  |  |  |
| Print(ID) 74233                    |                                                                                                |                                             |                  |  |  |  |  |
| Admit Card Live D<br>17/04/2025    | Date                                                                                           |                                             |                  |  |  |  |  |
|                                    |                                                                                                |                                             |                  |  |  |  |  |
| S                                  | ignature of Principal & Seal                                                                   | Registrar                                   |                  |  |  |  |  |
|                                    |                                                                                                |                                             |                  |  |  |  |  |