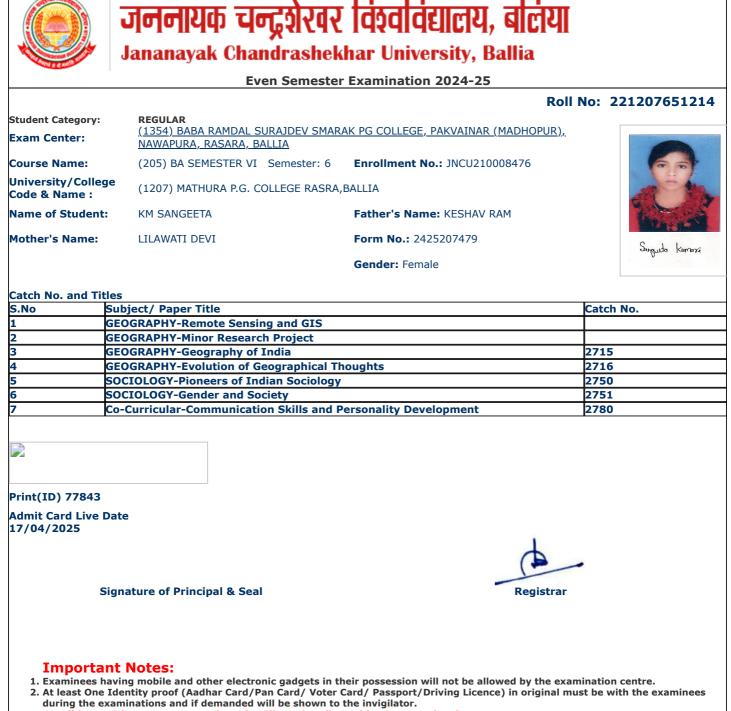

|                                     | Even Semest                                                                                 | er Examination 2024-25                 |                  |
|-------------------------------------|---------------------------------------------------------------------------------------------|----------------------------------------|------------------|
|                                     |                                                                                             | Roll                                   | No: 231207651078 |
| Student Category:<br>Exam Center:   | <b>REGULAR</b><br><u>(1354) BABA RAMDAL SURAJDEV SM/</u><br><u>NAWAPURA, RASARA, BALLIA</u> | ARAK PG COLLEGE, PAKVAINAR (MADHOPUR), |                  |
| Course Name:                        | (205) BA SEMESTER VI Semester: 6                                                            | Enrollment No.: JNCU220014760          |                  |
| Jniversity/College<br>Code & Name : | (1207) MATHURA P.G. COLLEGE RASR                                                            | RA,BALLIA                              |                  |
| Name of Student:                    | ANURADHA KUMARI                                                                             | Father's Name: VIJAYSHANKAR            |                  |
| Mother's Name:                      | SUBHAWATI DEVI                                                                              | Form No.: 2425162555                   | उनेनराद्या क     |
|                                     |                                                                                             | Gender: Female                         | Cherry C         |
|                                     |                                                                                             |                                        |                  |
| Catch No. and Title                 | es<br>ubject/ Paper Title                                                                   |                                        | Catch No.        |
|                                     | EOGRAPHY-Remote Sensing and GIS                                                             |                                        |                  |
|                                     | EOGRAPHY-Minor Research Project                                                             |                                        |                  |
|                                     | EOGRAPHY-Geography of India                                                                 |                                        | 2715             |
|                                     | EOGRAPHY-Evolution of Geographical                                                          | Thoughts                               | 2716             |
|                                     | OCIOLOGY-Pioneers of Indian Sociolog                                                        | -                                      | 2750             |
|                                     | OCIOLOGY-Gender and Society                                                                 | 57                                     | 2751             |
|                                     | o-Curricular-Communication Skills and                                                       | Personality Development                | 2780             |
|                                     |                                                                                             |                                        |                  |
|                                     |                                                                                             |                                        |                  |
| Print(ID) 74926                     |                                                                                             |                                        |                  |
| Admit Card Live Da<br>17/04/2025    | ate                                                                                         |                                        |                  |
|                                     |                                                                                             |                                        |                  |
|                                     |                                                                                             | 1.                                     |                  |
| Sig                                 | gnature of Principal & Seal                                                                 | Registrar                              |                  |
|                                     |                                                                                             |                                        |                  |