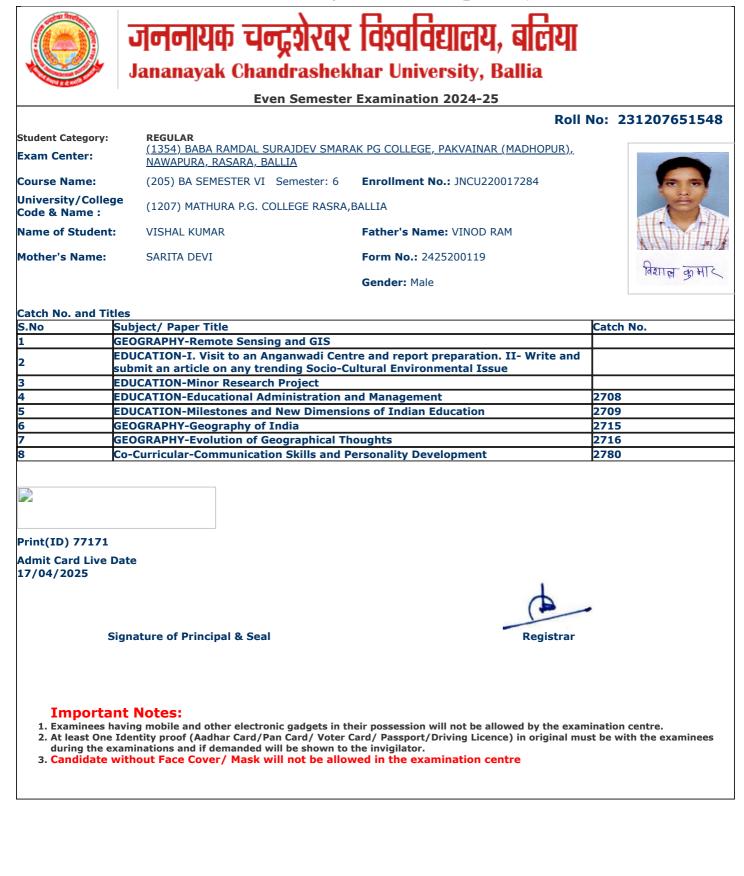

|                                     | Even Semest                                                                                 | er Examination 2024-25                 |                  |
|-------------------------------------|---------------------------------------------------------------------------------------------|----------------------------------------|------------------|
|                                     |                                                                                             | Roll                                   | No: 231207651078 |
| Student Category:<br>Exam Center:   | <b>REGULAR</b><br><u>(1354) BABA RAMDAL SURAJDEV SM/</u><br><u>NAWAPURA, RASARA, BALLIA</u> | ARAK PG COLLEGE, PAKVAINAR (MADHOPUR), |                  |
| Course Name:                        | (205) BA SEMESTER VI Semester: 6                                                            | Enrollment No.: JNCU220014760          |                  |
| Jniversity/College<br>Code & Name : | (1207) MATHURA P.G. COLLEGE RASR                                                            | RA,BALLIA                              |                  |
| Name of Student:                    | ANURADHA KUMARI                                                                             | Father's Name: VIJAYSHANKAR            |                  |
| Mother's Name:                      | SUBHAWATI DEVI                                                                              | Form No.: 2425162555                   | उनेनराद्या क     |
|                                     |                                                                                             | Gender: Female                         | Cherry C         |
|                                     |                                                                                             |                                        |                  |
| Catch No. and Title                 | es<br>ubject/ Paper Title                                                                   |                                        | Catch No.        |
|                                     | EOGRAPHY-Remote Sensing and GIS                                                             |                                        |                  |
|                                     | EOGRAPHY-Minor Research Project                                                             |                                        |                  |
|                                     | EOGRAPHY-Geography of India                                                                 |                                        | 2715             |
|                                     | EOGRAPHY-Evolution of Geographical                                                          | Thoughts                               | 2716             |
|                                     | OCIOLOGY-Pioneers of Indian Sociolog                                                        | -                                      | 2750             |
|                                     | OCIOLOGY-Gender and Society                                                                 | 57                                     | 2751             |
|                                     | o-Curricular-Communication Skills and                                                       | Personality Development                | 2780             |
|                                     |                                                                                             |                                        |                  |
|                                     |                                                                                             |                                        |                  |
| Print(ID) 74926                     |                                                                                             |                                        |                  |
| Admit Card Live Da<br>17/04/2025    | ate                                                                                         |                                        |                  |
|                                     |                                                                                             |                                        |                  |
|                                     |                                                                                             | 1.                                     |                  |
| Sig                                 | gnature of Principal & Seal                                                                 | Registrar                              |                  |
|                                     |                                                                                             |                                        |                  |