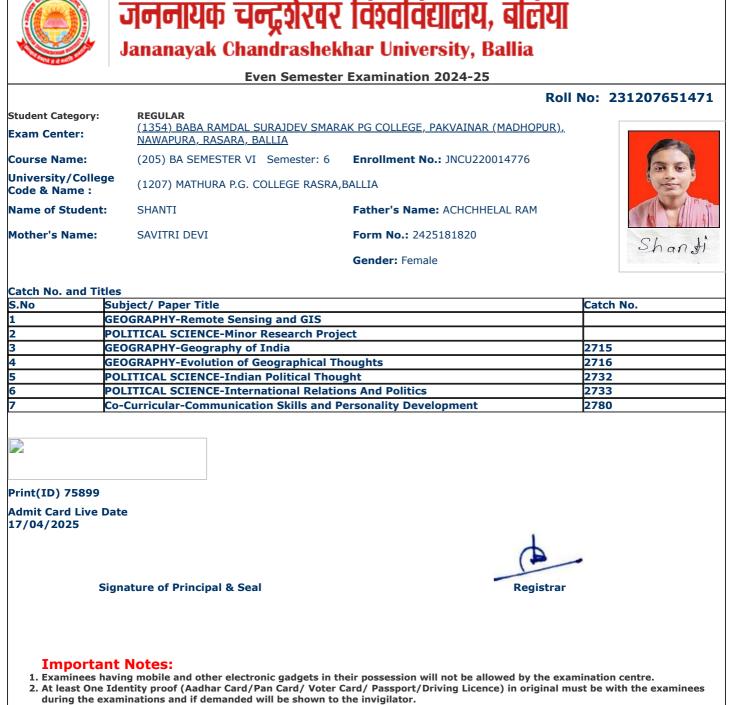

- during the examinations and if demanded will be shown to the invigilator.
   Candidate without Face Cover/ Mask will not be allowed in the examination centre

jncu.in/AdmitCardSem2425\_BulkPrint.aspx

|                                    | Jananayak Chandrashek                                                                          | har University, Ballia                      |                  |  |  |  |  |
|------------------------------------|------------------------------------------------------------------------------------------------|---------------------------------------------|------------------|--|--|--|--|
| Even Semester Examination 2024-25  |                                                                                                |                                             |                  |  |  |  |  |
|                                    |                                                                                                | Roll                                        | No: 231207651131 |  |  |  |  |
| Student Category:<br>Exam Center:  | <b>REGULAR</b><br>( <u>1354) BABA RAMDAL SURAJDEV SMAR/</u><br><u>NAWAPURA, RASARA, BALLIA</u> | <u>AK PG COLLEGE, PAKVAINAR (MADHOPUR),</u> |                  |  |  |  |  |
| Course Name:                       | (205) BA SEMESTER VI Semester: 6                                                               | Enrollment No.: JNCU220016569               |                  |  |  |  |  |
| University/Colleg<br>Code & Name : | (1207) MATHURA P.G. COLLEGE RASRA,                                                             | BALLIA                                      | No.              |  |  |  |  |
| Name of Student:                   | GAGANDEEP KUMAR                                                                                | Father's Name: GORAKH PRASAD                |                  |  |  |  |  |
| Mother's Name:                     | MALTI DEVI                                                                                     | Form No.: 2425156908                        | गगनहीय फुसार     |  |  |  |  |
|                                    |                                                                                                | Gender: Male                                | 34R              |  |  |  |  |
| Catch No. and Tit                  | les                                                                                            |                                             |                  |  |  |  |  |
| 5.No                               | Subject/ Paper Title                                                                           |                                             | Catch No.        |  |  |  |  |
| L                                  | GEOGRAPHY-Remote Sensing and GIS                                                               |                                             |                  |  |  |  |  |
|                                    | GEOGRAPHY-Minor Research Project                                                               |                                             |                  |  |  |  |  |
| 3                                  | GEOGRAPHY-Geography of India                                                                   |                                             | 2715             |  |  |  |  |
| 4 0                                | GEOGRAPHY-Evolution of Geographical Th                                                         | oughts                                      | 2716             |  |  |  |  |
| 5                                  | POLITICAL SCIENCE-Indian Political Thou                                                        | ght                                         | 2732             |  |  |  |  |
| 6                                  | POLITICAL SCIENCE-International Relatio                                                        | ns And Politics                             | 2733             |  |  |  |  |
| 7                                  | Co-Curricular-Communication Skills and P                                                       | ersonality Development                      | 2780             |  |  |  |  |
|                                    |                                                                                                |                                             |                  |  |  |  |  |
| Print(ID) 74233                    |                                                                                                |                                             |                  |  |  |  |  |
| Admit Card Live D<br>17/04/2025    | Date                                                                                           |                                             |                  |  |  |  |  |
|                                    |                                                                                                |                                             |                  |  |  |  |  |
| S                                  | ignature of Principal & Seal                                                                   | Registrar                                   |                  |  |  |  |  |
|                                    |                                                                                                |                                             |                  |  |  |  |  |