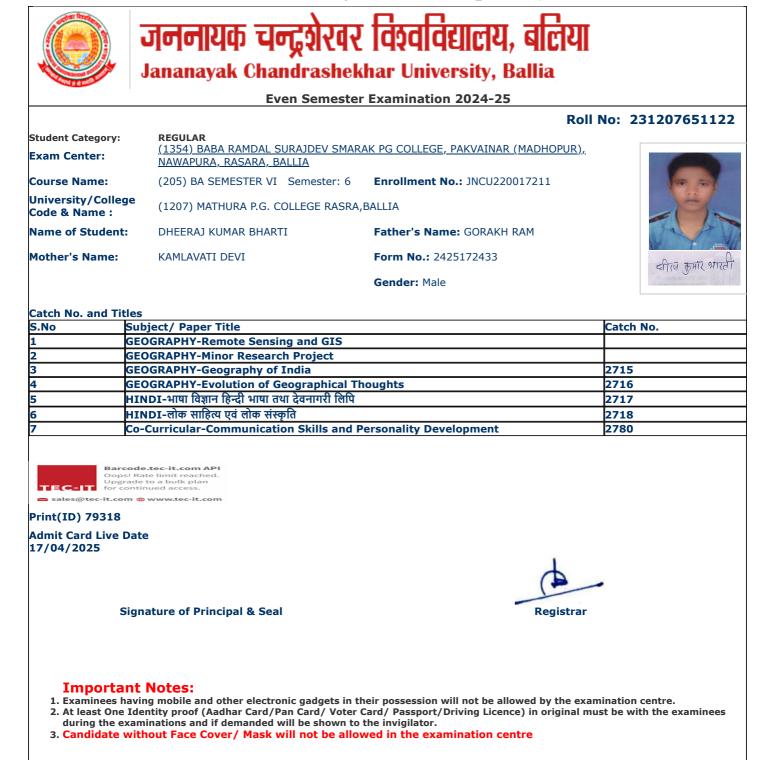

jncu.in/AdmitCardSem2425\_BulkPrint.aspx

|                                     |                                                                                               | Examination 2024-25                         |                 |
|-------------------------------------|-----------------------------------------------------------------------------------------------|---------------------------------------------|-----------------|
|                                     |                                                                                               | Roll                                        | No: 23120765112 |
| Student Category:<br>Exam Center:   | <b>REGULAR</b><br><u>(1354) BABA RAMDAL SURAJDEV SMARA</u><br><u>NAWAPURA, RASARA, BALLIA</u> | <u>AK PG COLLEGE, PAKVAINAR (MADHOPUR),</u> |                 |
| Course Name:                        | (205) BA SEMESTER VI Semester: 6                                                              | Enrollment No.: JNCU220009797               |                 |
| University/College<br>Code & Name : | (1207) MATHURA P.G. COLLEGE RASRA,                                                            | BALLIA                                      |                 |
| Name of Student:                    | DHYANCHAND SINGH YADAV                                                                        | Father's Name: DEVENDRA YADAV               |                 |
| Mother's Name:                      | GEETA DEVI                                                                                    | Form No.: 2425218662                        | Dhyancham       |
|                                     |                                                                                               | Gender: Male                                | 0               |
| Catch No. and Titles                | ;                                                                                             |                                             | -               |
|                                     | bject/ Paper Title                                                                            |                                             | Catch No.       |
|                                     | OGRAPHY-Remote Sensing and GIS                                                                |                                             |                 |
|                                     | OGRAPHY-Minor Research Project                                                                |                                             |                 |
|                                     | ONOMICS-Indian Economy & Economy                                                              | of Uttar Pradesh                            | 2705            |
|                                     | ONOMICS-Agriculture Economics                                                                 |                                             | 2706            |
|                                     | OGRAPHY-Geography of India                                                                    |                                             | 2715            |
|                                     | OGRAPHY-Evolution of Geographical Th<br>-Curricular-Communication Skills and P                |                                             | 2716<br>2780    |
|                                     |                                                                                               |                                             | 2760            |
|                                     |                                                                                               |                                             |                 |
| Print(ID) 79823                     |                                                                                               |                                             |                 |
| Admit Card Live Dat<br>L7/04/2025   | e                                                                                             |                                             |                 |
|                                     |                                                                                               |                                             |                 |
| Sigr                                | nature of Principal & Seal                                                                    | Registrar                                   |                 |
|                                     |                                                                                               | Registral                                   |                 |