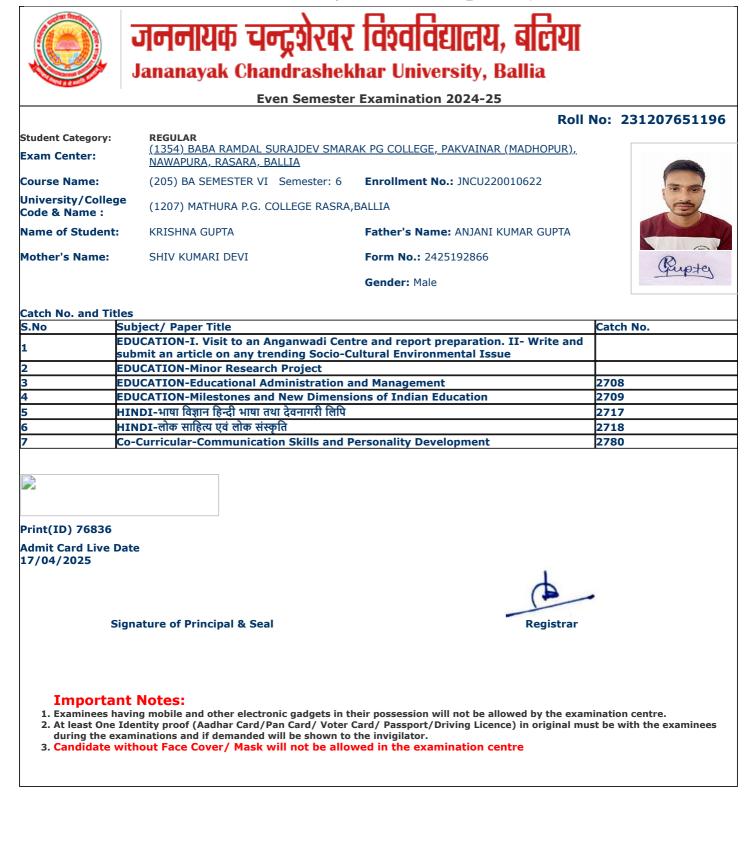

rricular-Communication Skills and P                                           |                                             | 2780            |
|                                      |                                                                                    |                                             |                 |
| Print(ID) 78223<br>Admit Card Live D | ate                                                                                |                                             |                 |
| 17/04/2025<br>Si                     | gnature of Principal & Seal                                                        | Registrar                                   | •               |

3. Candidate without Face Cover/ Mask will not be allowed in the examination centre



-

Г

jncu.in/AdmitCardSem2425\_BulkPrint.aspx

|                                     |                                                                          | r Examination 2024-25                       |                   |
|-------------------------------------|--------------------------------------------------------------------------|---------------------------------------------|-------------------|
|                                     |                                                                          | Roll                                        | No: 231207651197  |
| Student Category:<br>Exam Center:   | REGULAR<br>(1354) BABA RAMDAL SURAJDEV SMAR.<br>NAWAPURA, RASARA, BALLIA | <u>AK PG COLLEGE, PAKVAINAR (MADHOPUR),</u> |                   |
| Course Name: