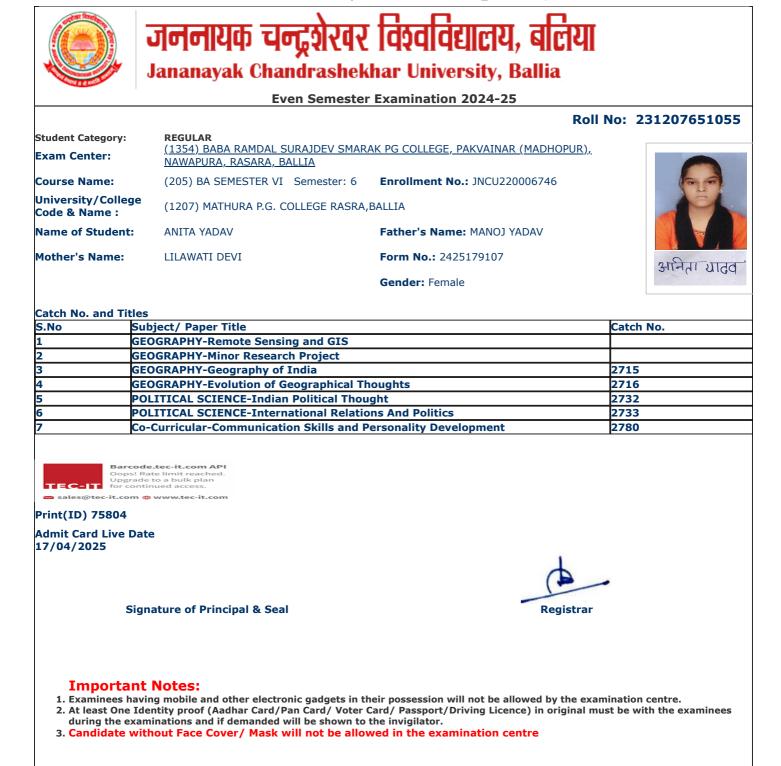

|                                     | Even Semest                                                                                 | er Examination 2024-25                 |                  |
|-------------------------------------|---------------------------------------------------------------------------------------------|----------------------------------------|------------------|
|                                     |                                                                                             | Roll                                   | No: 231207651078 |
| Student Category:<br>Exam Center:   | <b>REGULAR</b><br><u>(1354) BABA RAMDAL SURAJDEV SM/</u><br><u>NAWAPURA, RASARA, BALLIA</u> | ARAK PG COLLEGE, PAKVAINAR (MADHOPUR), |                  |
| Course Name:                        | (205) BA SEMESTER VI Semester: 6                                                            | Enrollment No.: JNCU220014760          |                  |
| Jniversity/College<br>Code & Name : | (1207) MATHURA P.G. COLLEGE RASR                                                            | RA,BALLIA                              |                  |
| Name of Student:                    | ANURADHA KUMARI                                                                             | Father's Name: VIJAYSHANKAR            |                  |
| Mother's Name:                      | SUBHAWATI DEVI                                                                              | Form No.: 2425162555                   | उनेनराद्या क     |
|                                     |                                                                                             | Gender: Female                         | Cherry C         |
|                                     |                                                                                             |                                        |                  |
| Catch No. and Title                 | es<br>ubject/ Paper Title                                                                   |                                        | Catch No.        |
|                                     | EOGRAPHY-Remote Sensing and GIS                                                             |                                        |                  |
|                                     | EOGRAPHY-Minor Research Project                                                             |                                        |                  |
|                                     | EOGRAPHY-Geography of India                                                                 |                                        | 2715             |
|                                     | EOGRAPHY-Evolution of Geographical                                                          | Thoughts                               | 2716             |
|                                     | OCIOLOGY-Pioneers of Indian Sociolog                                                        | -                                      | 2750             |
|                                     | OCIOLOGY-Gender and Society                                                                 | 57                                     | 2751             |
|                                     | o-Curricular-Communication Skills and                                                       | Personality Development                | 2780             |
|                                     |                                                                                             |                                        |                  |
|                                     |                                                                                             |                                        |                  |
| Print(ID) 74926                     |                                                                                             |                                        |                  |
| Admit Card Live Da<br>17/04/2025    | ate                                                                                         |                                        |                  |
|                                     |                                                                                             |                                        |                  |
|                                     |                                                                                             | 1.                                     |                  |
| Sig                                 | gnature of Principal & Seal                                                                 | Registrar                              |                  |
|                                     |                                                                                             |                                        |                  |