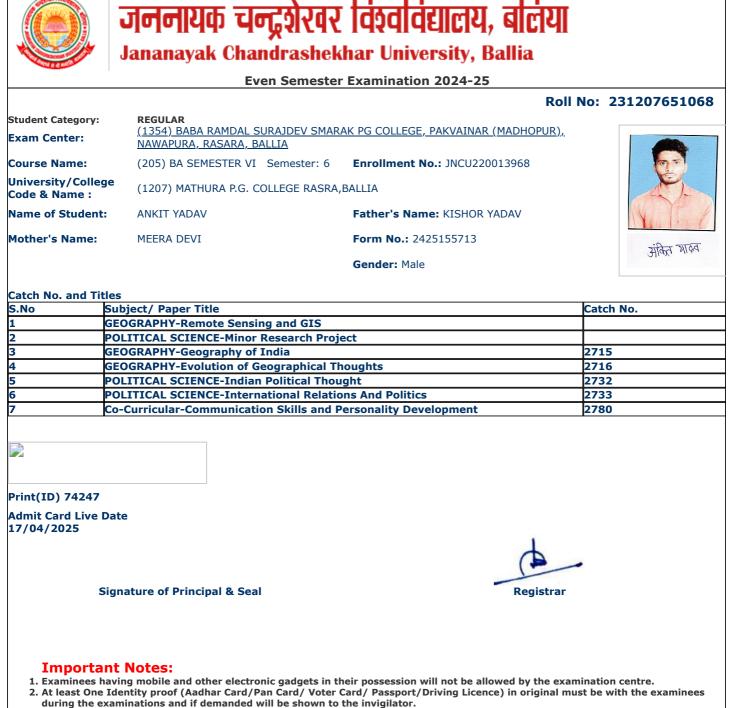

n original must be with the examinees during the examinations and if demanded will be shown to the invigilator.

3. Candidate without Face Cover/ Mask will not be allowed in the examination centre







- during the examinations and if demanded will be shown to the invigilator.
- 3. Candidate without Face Cover/ Mask will not be allowed in the examination centre











- during the examinations and if demanded will be shown to the invigilator.
- 3. Candidate without Face Cover/ Mask will not be allowed in the examination centre









3. Candidate without Face Cover/ Mask will not be allowed in the examination centre





- during the examinations and if demanded will be shown to the invigilator.
- 3. Candidate without Face Cover/ Mask will not be allowed in the examination centre



3. Candidate without Face Cover/ Mask will not be allowed in the examination centre



3. Candidate without Face Cover/ Mask will not be allowed in the examination centre













3. Candidate without Face Cover/ Mask will not be allowed in the examination centre

jncu.in/AdmitCardSem2425\_BulkPrint.aspx

|                                     | Even Semest                                                                                 | er Examination 2024-25                 |                  |
|-------------------------------------|---------------------------------------------------------------------------------------------|----------------------------------------|------------------|
|                                     |