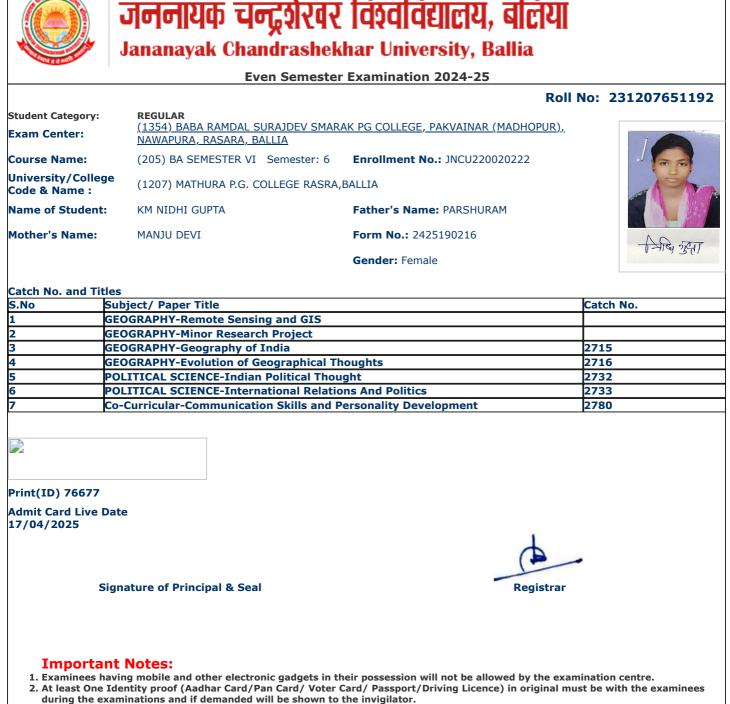

3. Candidate without Face Cover/ Mask will not be allowed in the examination centre

and the Streets

jncu.in/AdmitCardSem2425\_BulkPrint.aspx

Г

П

١

|                                     |                                                              | Roll                                        | No: 231207651125 |
|-------------------------------------|--------------------------------------------------------------|---------------------------------------------|------------------|
| Student Category:                   | REGULAR                                                      |                                             |                  |
| Exam Center:                        | (1354) BABA RAMDAL SURAJDEV SMAR<br>NAWAPURA, RASARA, BALLIA | <u>AK PG COLLEGE, PAKVAINAR (MADHOPUR),</u> |                  |
| Course Name:                        | (205) BA SEMESTER VI Semester: 6                             | Enrollment No.: JNCU220016105               | 66               |
| University/College<br>Code & Name : | (1207) MATHURA P.G. COLLEGE RASRA,                           | BALLIA                                      |                  |
| Name of Student:                    | DIKSHA KHARWAR                                               | Father's Name: SUSHIL KHARWAR               | 3 (39) \$ 2 g    |
| Mother's Name:                      | NEELAM DEVI                                                  | Form No.: 2425199130                        | Ziksha khariwa   |
|                                     |                                                              | Gender: Female                              |                  |
|                                     |                                                              |                                             |                  |
| Catch No. and Title                 |                                                              |                                             | L                |
|                                     | ubject/ Paper Title                                          |                                             | Catch No.        |
|                                     | EOGRAPHY-Remote Sensing and GIS                              |                                             |                  |
|                                     | EOGRAPHY-Minor Research Project                              |                                             |                  |
|                                     | EOGRAPHY-Geography of India                                  |                                             | 2715             |
| 4 GI                                | EOGRAPHY-Evolution of Geographical Th                        | noughts                                     | 2716             |
| 5 P(                                | <b>OLITICAL SCIENCE-Indian Political Thou</b>                | ıght                                        | 2732             |
| 6 P(                                | <b>OLITICAL SCIENCE-International Relation</b>               | ons And Politics                            | 2733             |
| 7 Co                                | o-Curricular-Communication Skills and P                      | Personality Development                     | 2780             |
|                                     |                                                              |                                             |                  |
|                                     |                                                              |                                             |                  |
| Print(ID) 77005                     |                                                              |                                             |                  |
| Admit Card Live Da<br>17/04/2025    | te                                                           |                                             |                  |
|                                     |                                                              |                                             |                  |
| Sig                                 | nature of Principal & Seal                                   | Registrar                                   |                  |