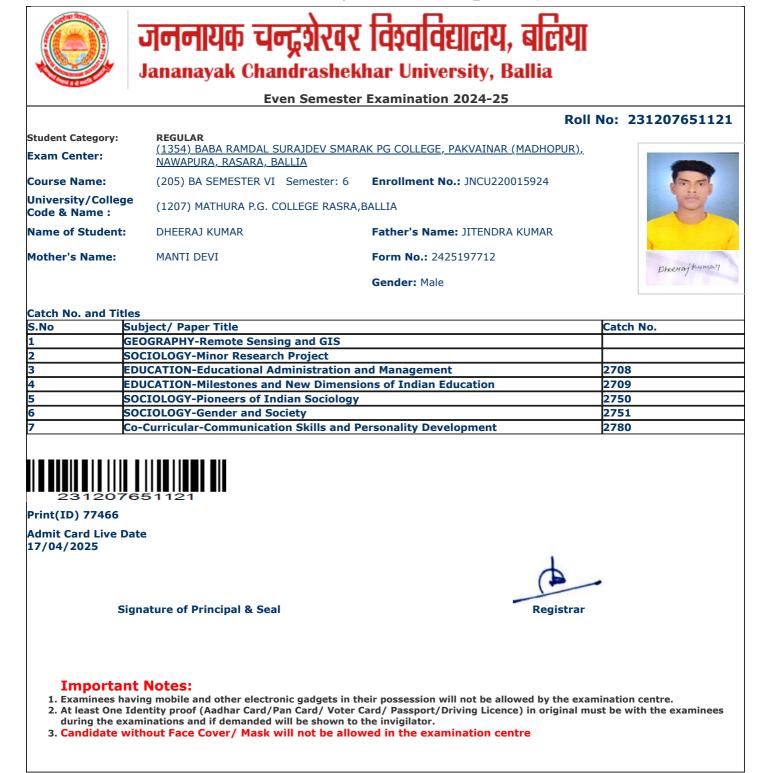

|                                     | Even Semest                                                                                 | er Examination 2024-25                 |                  |
|-------------------------------------|---------------------------------------------------------------------------------------------|----------------------------------------|------------------|
|                                     |                                                                                             | Roll                                   | No: 231207651078 |
| Student Category:<br>Exam Center:   | <b>REGULAR</b><br><u>(1354) BABA RAMDAL SURAJDEV SM/</u><br><u>NAWAPURA, RASARA, BALLIA</u> | ARAK PG COLLEGE, PAKVAINAR (MADHOPUR), |                  |
| Course Name:                        | (205) BA SEMESTER VI Semester: 6                                                            | Enrollment No.: JNCU220014760          |                  |
| Jniversity/College<br>Code & Name : | (1207) MATHURA P.G. COLLEGE RASR                                                            | RA,BALLIA                              |                  |
| Name of Student:                    | ANURADHA KUMARI                                                                             | Father's Name: VIJAYSHANKAR            |                  |
| Mother's Name:                      | SUBHAWATI DEVI                                                                              | Form No.: 2425162555                   | उनेनराद्या क     |
|                                     |                                                                                             | Gender: Female                         | Cherry C         |
|                                     |                                                                                             |                                        |                  |
| Catch No. and Title                 | es<br>ubject/ Paper Title                                                                   |                                        | Catch No.        |
|                                     | EOGRAPHY-Remote Sensing and GIS                                                             |                                        |                  |
|                                     | EOGRAPHY-Minor Research Project                                                             |                                        |                  |
|                                     | EOGRAPHY-Geography of India                                                                 |                                        | 2715             |
|                                     | EOGRAPHY-Evolution of Geographical                                                          | Thoughts                               | 2716             |
|                                     | OCIOLOGY-Pioneers of Indian Sociolog                                                        | -                                      | 2750             |
|                                     | OCIOLOGY-Gender and Society                                                                 | 57                                     | 2751             |
|                                     | o-Curricular-Communication Skills and                                                       | Personality Development                | 2780             |
|                                     |                                                                                             |                                        |                  |
|                                     |                                                                                             |                                        |                  |
| Print(ID) 74926                     |                                                                                             |                                        |                  |
| Admit Card Live Da<br>17/04/2025    | ate                                                                                         |                                        |                  |
|                                     |                                                                                             |                                        |                  |
|                                     |                                                                                             | 1.                                     |                  |
| Sig                                 | gnature of Principal & Seal                                                                 | Registrar                              |                  |
|                                     |                                                                                             |                                        |                  |