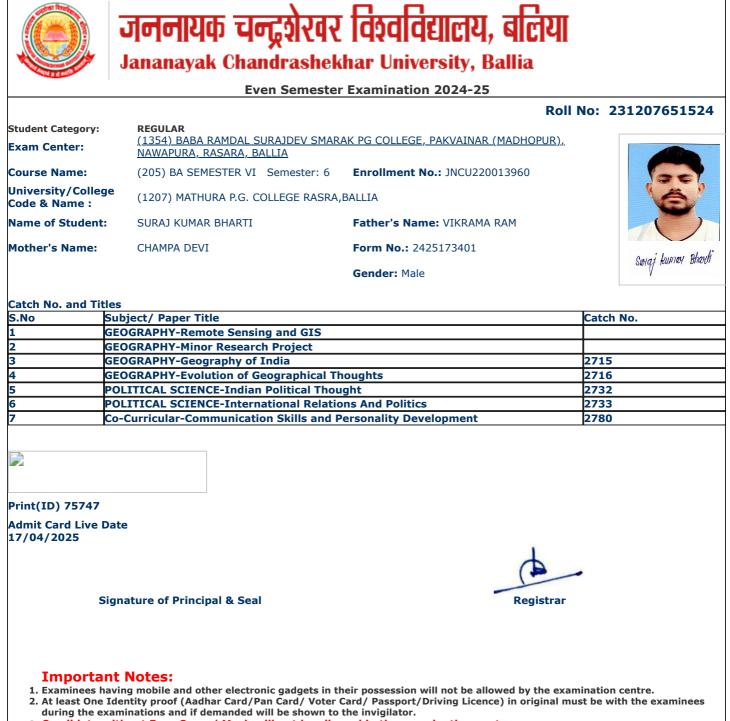

|                                     | Even Semest                                                                                 | er Examination 2024-25                 |                  |
|-------------------------------------|---------------------------------------------------------------------------------------------|----------------------------------------|------------------|
|                                     |                                                                                             | Roll                                   | No: 231207651078 |
| Student Category:<br>Exam Center:   | <b>REGULAR</b><br><u>(1354) BABA RAMDAL SURAJDEV SM/</u><br><u>NAWAPURA, RASARA, BALLIA</u> | ARAK PG COLLEGE, PAKVAINAR (MADHOPUR), |                  |
| Course Name:                        | (205) BA SEMESTER VI Semester: 6                                                            | Enrollment No.: JNCU220014760          |                  |
| Jniversity/College<br>Code & Name : | (1207) MATHURA P.G. COLLEGE RASR                                                            | RA,BALLIA                              |                  |
| Name of Student:                    | ANURADHA KUMARI                                                                             | Father's Name: VIJAYSHANKAR            |                  |
| Mother's Name:                      | SUBHAWATI DEVI                                                                              | Form No.: 2425162555                   | उनेनराद्या क     |
|                                     |                                                                                             | Gender: Female                         | Cherry C         |
|                                     |                                                                                             |                                        |                  |
| Catch No. and Title                 | es<br>ubject/ Paper Title                                                                   |                                        | Catch No.        |
|                                     | EOGRAPHY-Remote Sensing and GIS                                                             |                                        |                  |
|                                     | EOGRAPHY-Minor Research Project                                                             |                                        |                  |
|                                     | EOGRAPHY-Geography of India                                                                 |                                        | 2715             |
|                                     | EOGRAPHY-Evolution of Geographical                                                          | Thoughts                               | 2716             |
|                                     | OCIOLOGY-Pioneers of Indian Sociolog                                                        | -                                      | 2750             |
|                                     | OCIOLOGY-Gender and Society                                                                 | 57                                     | 2751             |
|                                     | o-Curricular-Communication Skills and                                                       | Personality Development                | 2780             |
|                                     |                                                                                             |                                        |                  |
|                                     |                                                                                             |                                        |                  |
| Print(ID) 74926                     |                                                                                             |                                        |                  |
| Admit Card Live Da<br>17/04/2025    | ate                                                                                         |                                        |                  |
|                                     |                                                                                             |                                        |                  |
|                                     |                                                                                             | 1.                                     |                  |
| Sig                                 | gnature of Principal & Seal                                                                 | Registrar                              |                  |
|                                     |                                                                                             |                                        |                  |