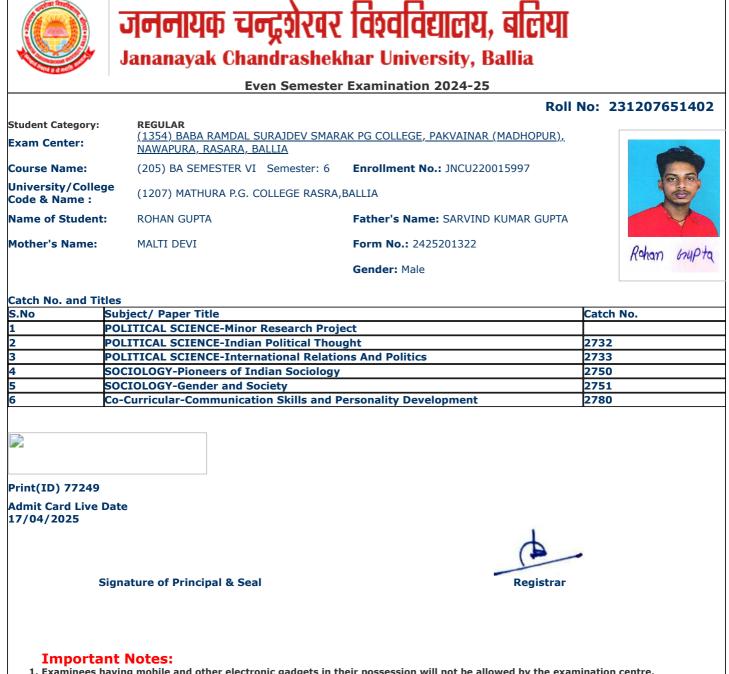

- during the examinations and if demanded will be shown to the invigilator.
   Candidate without Face Cover/ Mask will not be allowed in the examination centre

jncu.in/AdmitCardSem2425\_BulkPrint.aspx

|                                    | Jananayak Chandrashek                                                                          | har University, Ballia                      |                  |  |  |  |  |
|------------------------------------|------------------------------------------------------------------------------------------------|---------------------------------------------|------------------|--|--|--|--|
| Even Semester Examination 2024-25  |                                                                                                |                                             |                  |  |  |  |  |
|                                    |                                                                                                | Roll                                        | No: 231207651131 |  |  |  |  |
| Student Category:<br>Exam Center:  | <b>REGULAR</b><br>( <u>1354) BABA RAMDAL SURAJDEV SMAR/</u><br><u>NAWAPURA, RASARA, BALLIA</u> | <u>AK PG COLLEGE, PAKVAINAR (MADHOPUR),</u> |                  |  |  |  |  |
| Course Name:                       | (205) BA SEMESTER VI Semester: 6                                                               | Enrollment No.: JNCU220016569               |                  |  |  |  |  |
| University/Colleg<br>Code & Name : | (1207) MATHURA P.G. COLLEGE RASRA,                                                             | BALLIA                                      | No.              |  |  |  |  |
| Name of Student:                   | GAGANDEEP KUMAR                                                                                | Father's Name: GORAKH PRASAD                |                  |  |  |  |  |
| Mother's Name:                     | MALTI DEVI                                                                                     | Form No.: 2425156908                        | गगनहीय फुसार     |  |  |  |  |
|                                    |                                                                                                | Gender: Male                                | 34R              |  |  |  |  |
| Catch No. and Tit                  | les                                                                                            |                                             |                  |  |  |  |  |
| 5.No                               | Subject/ Paper Title                                                                           |                                             | Catch No.        |  |  |  |  |
| L                                  | GEOGRAPHY-Remote Sensing and GIS                                                               |                                             |                  |  |  |  |  |
|                                    | GEOGRAPHY-Minor Research Project                                                               |                                             |                  |  |  |  |  |
| 3                                  | GEOGRAPHY-Geography of India                                                                   |                                             | 2715             |  |  |  |  |
| 4 0                                | GEOGRAPHY-Evolution of Geographical Th                                                         | oughts                                      | 2716             |  |  |  |  |
| 5                                  | POLITICAL SCIENCE-Indian Political Thou                                                        | ght                                         | 2732             |  |  |  |  |
| 6                                  | POLITICAL SCIENCE-International Relatio                                                        | ns And Politics                             | 2733             |  |  |  |  |
| 7                                  | Co-Curricular-Communication Skills and P                                                       | ersonality Development                      | 2780             |  |  |  |  |
|                                    |                                                                                                |                                             |                  |  |  |  |  |
| Print(ID) 74233                    |                                                                                                |                                             |                  |  |  |  |  |
| Admit Card Live D<br>17/04/2025    | Date                                                                                           |                                             |                  |  |  |  |  |
|                                    |                                                                                                |                                             |                  |  |  |  |  |
| S                                  | ignature of Principal & Seal                                                                   | Registrar                                   |                  |  |  |  |  |
|                                    |                                                                                                |                                             |                  |  |  |  |  |