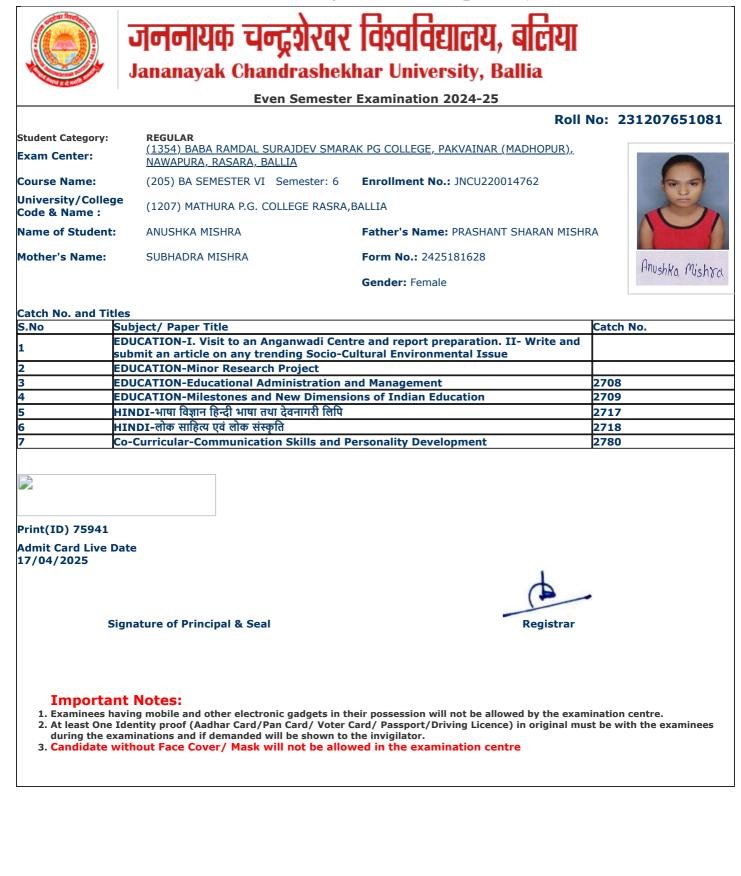

|                                     | Even Semest                                                                                 | er Examination 2024-25                 |                  |
|-------------------------------------|---------------------------------------------------------------------------------------------|----------------------------------------|------------------|
|                                     |                                                                                             | Roll                                   | No: 231207651078 |
| Student Category:<br>Exam Center:   | <b>REGULAR</b><br><u>(1354) BABA RAMDAL SURAJDEV SM/</u><br><u>NAWAPURA, RASARA, BALLIA</u> | ARAK PG COLLEGE, PAKVAINAR (MADHOPUR), |                  |
| Course Name:                        | (205) BA SEMESTER VI Semester: 6                                                            | Enrollment No.: JNCU220014760          |                  |
| Jniversity/College<br>Code & Name : | (1207) MATHURA P.G. COLLEGE RASR                                                            | RA,BALLIA                              |                  |
| Name of Student:                    | ANURADHA KUMARI                                                                             | Father's Name: VIJAYSHANKAR            |                  |
| Mother's Name:                      | SUBHAWATI DEVI                                                                              | Form No.: 2425162555                   | उनेनराद्या क     |
|                                     |                                                                                             | Gender: Female                         | Cherry C         |
|                                     |                                                                                             |                                        |                  |
| Catch No. and Title                 | es<br>ubject/ Paper Title                                                                   |                                        | Catch No.        |
|                                     | EOGRAPHY-Remote Sensing and GIS                                                             |                                        |                  |
|                                     | EOGRAPHY-Minor Research Project                                                             |                                        |                  |
|                                     | EOGRAPHY-Geography of India                                                                 |                                        | 2715             |
|                                     | EOGRAPHY-Evolution of Geographical                                                          | Thoughts                               | 2716             |
|                                     | OCIOLOGY-Pioneers of Indian Sociolog                                                        | -                                      | 2750             |
|                                     | OCIOLOGY-Gender and Society                                                                 | 57                                     | 2751             |
|                                     | o-Curricular-Communication Skills and                                                       | Personality Development                | 2780             |
|                                     |                                                                                             |                                        |                  |
|                                     |                                                                                             |                                        |                  |
| Print(ID) 74926                     |                                                                                             |                                        |                  |
| Admit Card Live Da<br>17/04/2025    | ate                                                                                         |                                        |                  |
|                                     |                                                                                             |                                        |                  |
|                                     |                                                                                             | 1.                                     |                  |
| Sig                                 | gnature of Principal & Seal                                                                 | Registrar                              |                  |
|                                     |                                                                                             |                                        |                  |