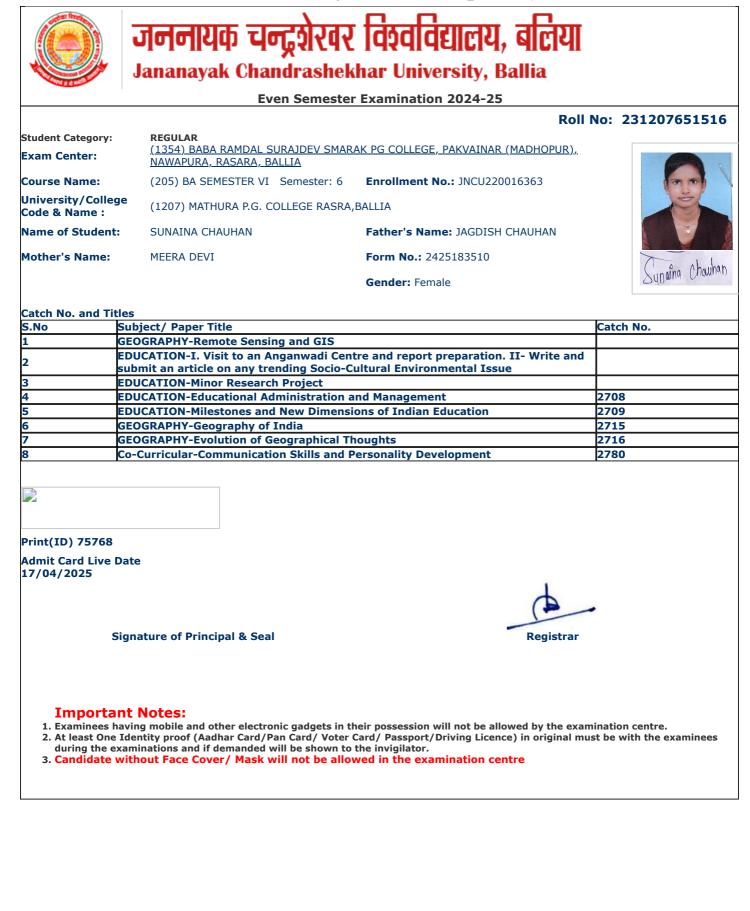

- during the examinations and if demanded will be shown to the invigilator.
   Candidate without Face Cover/ Mask will not be allowed in the examination centre

jncu.in/AdmitCardSem2425\_BulkPrint.aspx

|                                    | Jananayak Chandrashek                                                                          | har University, Ballia                      |                  |  |  |  |  |
|------------------------------------|------------------------------------------------------------------------------------------------|---------------------------------------------|------------------|--|--|--|--|
| Even Semester Examination 2024-25  |                                                                                                |                                             |                  |  |  |  |  |
|                                    |                                                                                                | Roll                                        | No: 231207651131 |  |  |  |  |
| Student Category:<br>Exam Center:  | <b>REGULAR</b><br>( <u>1354) BABA RAMDAL SURAJDEV SMAR/</u><br><u>NAWAPURA, RASARA, BALLIA</u> | <u>AK PG COLLEGE, PAKVAINAR (MADHOPUR),</u> |                  |  |  |  |  |
| Course Name:                       | (205) BA SEMESTER VI Semester: 6                                                               | Enrollment No.: JNCU220016569               |                  |  |  |  |  |
| University/Colleg<br>Code & Name : | (1207) MATHURA P.G. COLLEGE RASRA,                                                             | BALLIA                                      | No.              |  |  |  |  |
| Name of Student:                   | GAGANDEEP KUMAR                                                                                | Father's Name: GORAKH PRASAD                |                  |  |  |  |  |
| Mother's Name:                     | MALTI DEVI                                                                                     | Form No.: 2425156908                        | गगनहीय फुसार     |  |  |  |  |
|                                    |                                                                                                | Gender: Male                                | 34R              |  |  |  |  |
| Catch No. and Tit                  | les                                                                                            |                                             |                  |  |  |  |  |
| 5.No                               | Subject/ Paper Title                                                                           |                                             | Catch No.        |  |  |  |  |
| L                                  | GEOGRAPHY-Remote Sensing and GIS                                                               |                                             |                  |  |  |  |  |
|                                    | GEOGRAPHY-Minor Research Project                                                               |                                             |                  |  |  |  |  |
| 3                                  | GEOGRAPHY-Geography of India                                                                   |                                             | 2715             |  |  |  |  |
| 4 0                                | GEOGRAPHY-Evolution of Geographical Th                                                         | oughts                                      | 2716             |  |  |  |  |
| 5                                  | POLITICAL SCIENCE-Indian Political Thou                                                        | ght                                         | 2732             |  |  |  |  |
| 6                                  | POLITICAL SCIENCE-International Relatio                                                        | ns And Politics                             | 2733             |  |  |  |  |
| 7                                  | Co-Curricular-Communication Skills and P                                                       | ersonality Development                      | 2780             |  |  |  |  |
|                                    |                                                                                                |                                             |                  |  |  |  |  |
| Print(ID) 74233                    |                                                                                                |                                             |                  |  |  |  |  |
| Admit Card Live D<br>17/04/2025    | Date                                                                                           |                                             |                  |  |  |  |  |
|                                    |                                                                                                |                                             |                  |  |  |  |  |
| S                                  | ignature of Principal & Seal                                                                   | Registrar                                   |                  |  |  |  |  |
|                                    |                                                                                                |                                             |                  |  |  |  |  |