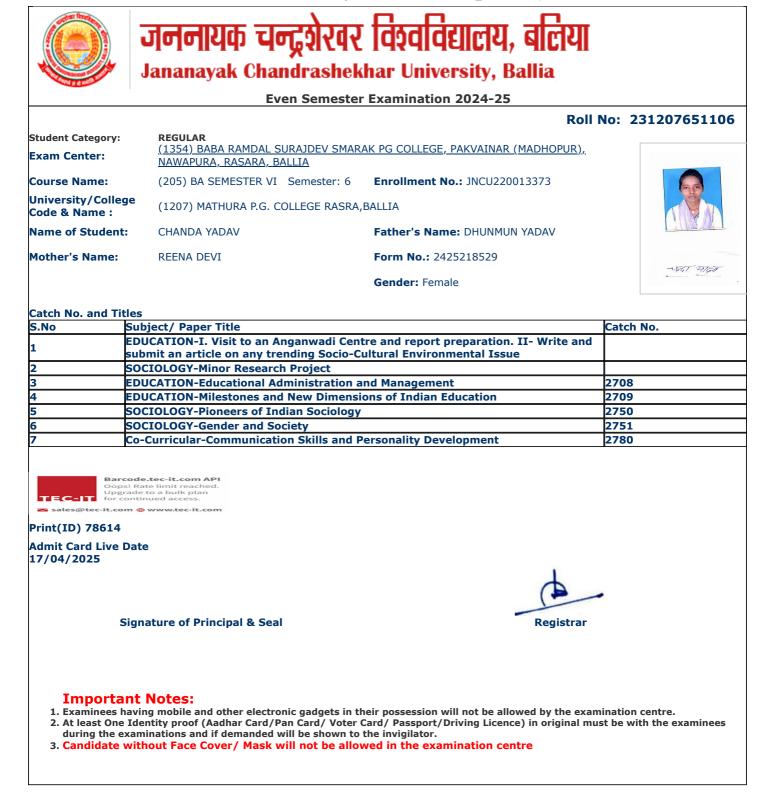

jncu.in/AdmitCardSem2425\_BulkPrint.aspx

|                                     |                                                                                               | Examination 2024-25                         |                 |
|-------------------------------------|-----------------------------------------------------------------------------------------------|---------------------------------------------|-----------------|
|                                     |                                                                                               | Roll                                        | No: 23120765112 |
| Student Category:<br>Exam Center:   | <b>REGULAR</b><br><u>(1354) BABA RAMDAL SURAJDEV SMARA</u><br><u>NAWAPURA, RASARA, BALLIA</u> | <u>AK PG COLLEGE, PAKVAINAR (MADHOPUR),</u> |                 |
| Course Name:                        | (205) BA SEMESTER VI Semester: 6                                                              | Enrollment No.: JNCU220009797               |                 |
| University/College<br>Code & Name : | (1207) MATHURA P.G. COLLEGE RASRA,                                                            | BALLIA                                      |                 |
| Name of Student:                    | DHYANCHAND SINGH YADAV                                                                        | Father's Name: DEVENDRA YADAV               |                 |
| Mother's Name:                      | GEETA DEVI                                                                                    | Form No.: 2425218662                        | Dhyancham       |
|                                     |                                                                                               | Gender: Male                                | 0               |
| Catch No. and Titles                | ;                                                                                             |                                             | -               |
|                                     | bject/ Paper Title                                                                            |                                             | Catch No.       |
|                                     | OGRAPHY-Remote Sensing and GIS                                                                |                                             |                 |
|                                     | OGRAPHY-Minor Research Project                                                                |                                             |                 |
|                                     | ONOMICS-Indian Economy & Economy                                                              | of Uttar Pradesh                            | 2705            |
|                                     | ONOMICS-Agriculture Economics                                                                 |                                             | 2706            |
|                                     | OGRAPHY-Geography of India                                                                    |                                             | 2715            |
|                                     | OGRAPHY-Evolution of Geographical Th<br>-Curricular-Communication Skills and P                |                                             | 2716<br>2780    |
|                                     |                                                                                               |                                             | 2760            |
|                                     |                                                                                               |                                             |                 |
| Print(ID) 79823                     |                                                                                               |                                             |                 |
| Admit Card Live Dat<br>L7/04/2025   | e                                                                                             |                                             |                 |
|                                     |                                                                                               |                                             |                 |
| Sigr                                | nature of Principal & Seal                                                                    | Registrar                                   |                 |
|                                     |                                                                                               | Registral                                   |                 |