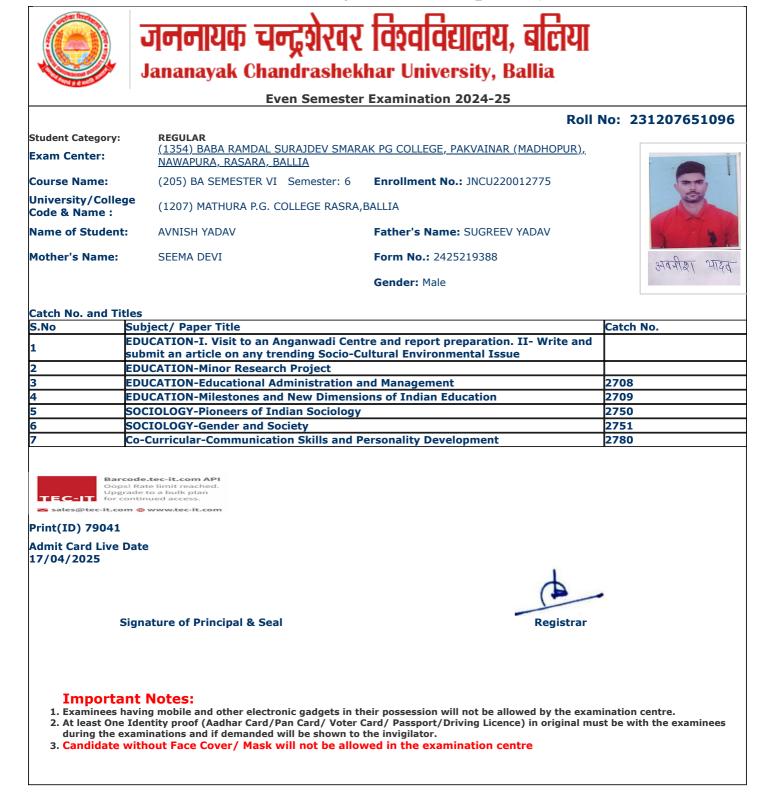

| gnature of Principal & Seal                                                                 | Registrar                              |                  |
|                                     |                                                                                             |                                        |                  |

3. Candidate without Face Cover/ Mask will not be allowed in the examination centre



3. Candidate without Face Cover/ Mask will not be allowed in the examination centre









3. Candidate without Face Cover/ Mask will not be allowed in the examination centre













- during the examinations and if demanded will be shown to the invigilator.
- 3. Candidate without Face Cover/ Mask will not be allowed in the examination centre





















- during the examinations and if demanded will be shown to the invigilator.















jncu.in/AdmitCardSem2425\_BulkPrint.aspx

|                                     |                                                                                               | Examination 2024-25                         |                 |
|-------------------------------------|-----------------------------------------------------------------------------------------------|---------------------------------------------|-----------------|
|                                     |                                                                                               | Roll                                        | No: 23120765112 |
| Student Category:<br>Exam Center:   | <b>REGULA