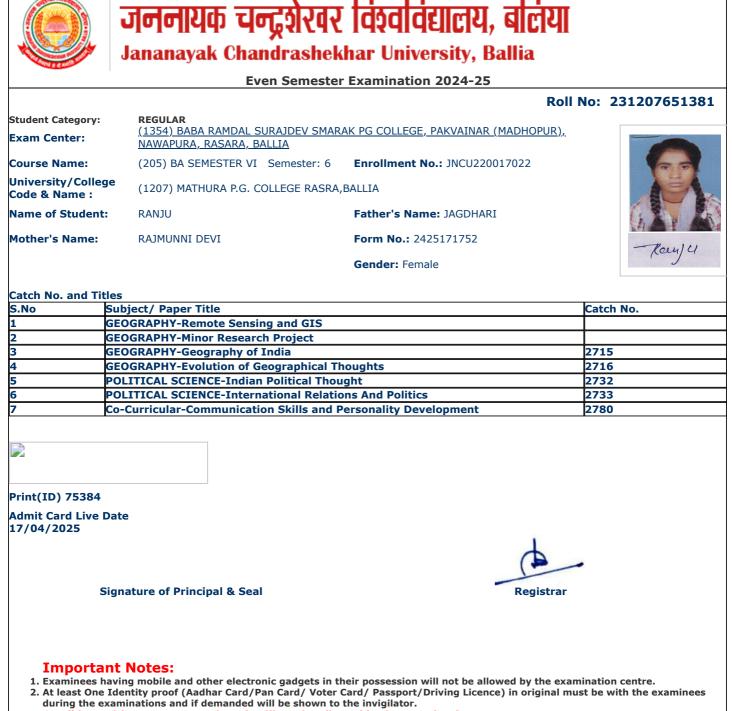

3. Candidate without Face Cover/ Mask will not be allowed in the examination centre

and the Streets

jncu.in/AdmitCardSem2425\_BulkPrint.aspx

Г

П

١

|                                     |                                                              | Roll                                        | No: 231207651125 |
|-------------------------------------|--------------------------------------------------------------|---------------------------------------------|------------------|
| Student Category:                   | REGULAR                                                      |                                             |                  |
| Exam Center:                        | (1354) BABA RAMDAL SURAJDEV SMAR<br>NAWAPURA, RASARA, BALLIA | <u>AK PG COLLEGE, PAKVAINAR (MADHOPUR),</u> |                  |
| Course Name:                        | (205) BA SEMESTER VI Semester: 6                             | Enrollment No.: JNCU220016105               | 66               |
| University/College<br>Code & Name : | (1207) MATHURA P.G. COLLEGE RASRA,                           | BALLIA                                      |                  |
| Name of Student:                    | DIKSHA KHARWAR                                               | Father's Name: SUSHIL KHARWAR               | 3 (39) \$ 2 g    |
| Mother's Name:                      | NEELAM DEVI                                                  | Form No.: 2425199130                        | Ziksha khariwa   |
|                                     |                                                              | Gender: Female                              |                  |
|                                     |                                                              |                                             |                  |
| Catch No. and Title                 |                                                              |                                             | L                |
|                                     | ubject/ Paper Title                                          |                                             | Catch No.        |
|                                     | EOGRAPHY-Remote Sensing and GIS                              |                                             |                  |
|                                     | EOGRAPHY-Minor Research Project                              |                                             |                  |
|                                     | EOGRAPHY-Geography of India                                  |                                             | 2715             |
| 4 GI                                | EOGRAPHY-Evolution of Geographical Th                        | noughts                                     | 2716             |
| 5 P(                                | <b>OLITICAL SCIENCE-Indian Political Thou</b>                | ıght                                        | 2732             |
| 6 P(                                | <b>OLITICAL SCIENCE-International Relation</b>               | ons And Politics                            | 2733             |
| 7 Co                                | o-Curricular-Communication Skills and P                      | Personality Development                     | 2780             |
|                                     |                                                              |                                             |                  |
|                                     |                                                              |                                             |                  |
| Print(ID) 77005                     |                                                              |                                             |                  |
| Admit Card Live Da<br>17/04/2025    | te                                                           |                                             |                  |
|                                     |                                                              |                                             |                  |
| Sig                                 | nature of Principal & Seal                                   | Registrar                                   |                  |