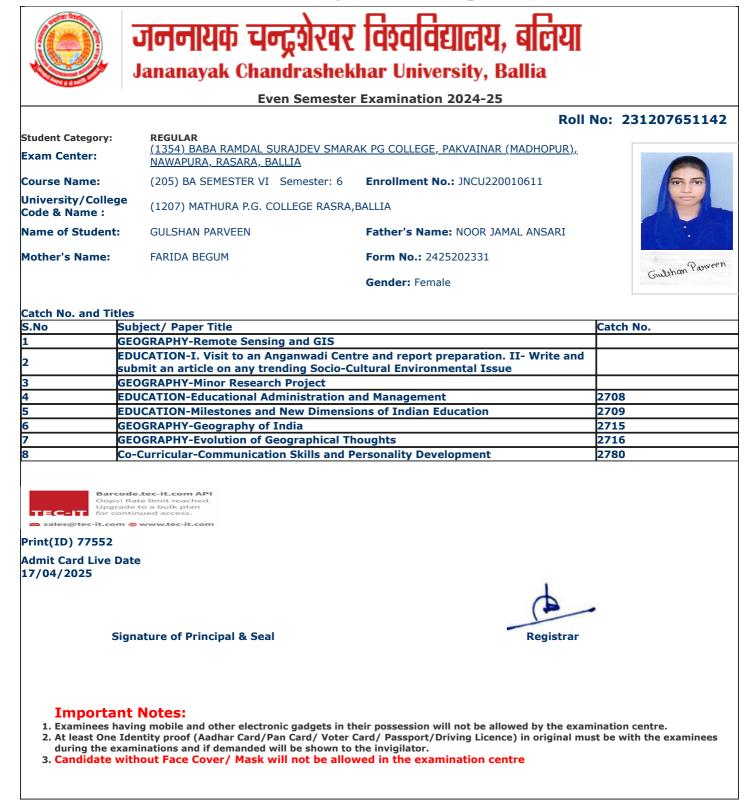

during the examinations and if demanded will be shown to the invigilator. 3. Candidate without Face Cover/ Mask will not be allowed in the examination centre

and Inches

jncu.in/AdmitCardSem2425\_BulkPrint.aspx