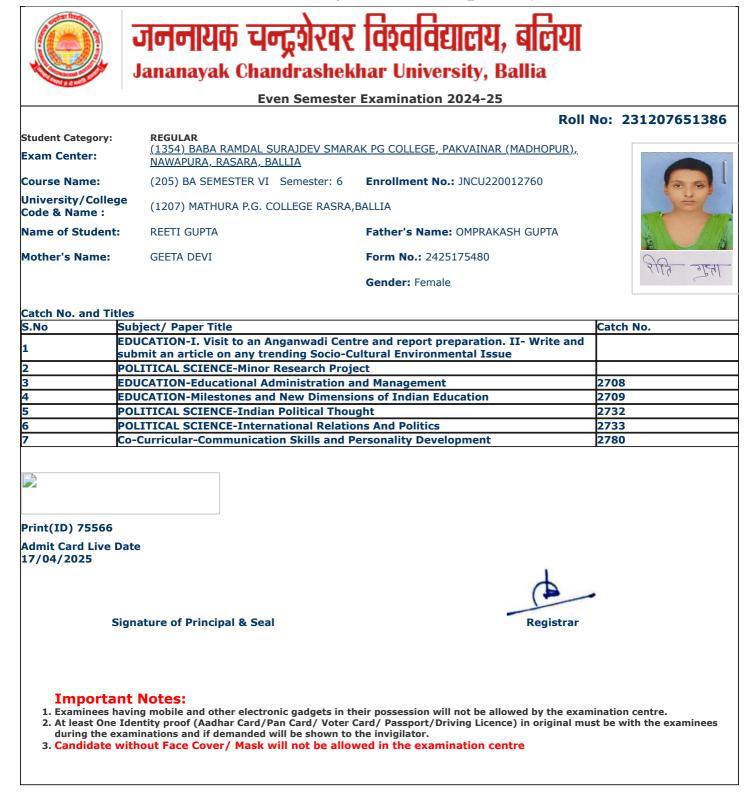

- during the examinations and if demanded will be shown to the invigilator.
   Candidate without Face Cover/ Mask will not be allowed in the examination centre

jncu.in/AdmitCardSem2425\_BulkPrint.aspx

|                                    | Jananayak Chandrashek                                                                          | har University, Ballia                      |                  |  |  |  |  |
|------------------------------------|------------------------------------------------------------------------------------------------|---------------------------------------------|------------------|--|--|--|--|
| Even Semester Examination 2024-25  |                                                                                                |                                             |                  |  |  |  |  |
|                                    |                                                                                                | Roll                                        | No: 231207651131 |  |  |  |  |
| Student Category:<br>Exam Center:  | <b>REGULAR</b><br>( <u>1354) BABA RAMDAL SURAJDEV SMAR/</u><br><u>NAWAPURA, RASARA, BALLIA</u> | <u>AK PG COLLEGE, PAKVAINAR (MADHOPUR),</u> |                  |  |  |  |  |
| Course Name:                       | (205) BA SEMESTER VI Semester: 6                                                               | Enrollment No.: JNCU220016569               |                  |  |  |  |  |
| University/Colleg<br>Code & Name : | (1207) MATHURA P.G. COLLEGE RASRA,                                                             | BALLIA                                      | No.              |  |  |  |  |
| Name of Student:                   | GAGANDEEP KUMAR                                                                                | Father's Name: GORAKH PRASAD                |                  |  |  |  |  |
| Mother's Name:                     | MALTI DEVI                                                                                     | Form No.: 2425156908                        | गगनहीय फुसार     |  |  |  |  |
|                                    |                                                                                                | Gender: Male                                | 34R              |  |  |  |  |
| Catch No. and Tit                  | les                                                                                            |                                             |                  |  |  |  |  |
| 5.No                               | Subject/ Paper Title                                                                           |                                             | Catch No.        |  |  |  |  |
| L                                  | GEOGRAPHY-Remote Sensing and GIS                                                               |                                             |                  |  |  |  |  |
|                                    | GEOGRAPHY-Minor Research Project                                                               |                                             |                  |  |  |  |  |
| 3                                  | GEOGRAPHY-Geography of India                                                                   |                                             | 2715             |  |  |  |  |
| 4 0                                | GEOGRAPHY-Evolution of Geographical Th                                                         | oughts                                      | 2716             |  |  |  |  |
| 5                                  | POLITICAL SCIENCE-Indian Political Thou                                                        | ght                                         | 2732             |  |  |  |  |
| 6                                  | POLITICAL SCIENCE-International Relatio                                                        | ns And Politics                             | 2733             |  |  |  |  |
| 7                                  | Co-Curricular-Communication Skills and P                                                       | ersonality Development                      | 2780             |  |  |  |  |
|                                    |                                                                                                |                                             |                  |  |  |  |  |
| Print(ID) 74233                    |                                                                                                |                                             |                  |  |  |  |  |
| Admit Card Live D<br>17/04/2025    | Date                                                                                           |                                             |                  |  |  |  |  |
|                                    |                                                                                                |                                             |                  |  |  |  |  |
| S                                  | ignature of Principal & Seal                                                                   | Registrar                                   |                  |  |  |  |  |
|                                    |                                                                                                |                                             |                  |  |  |  |  |