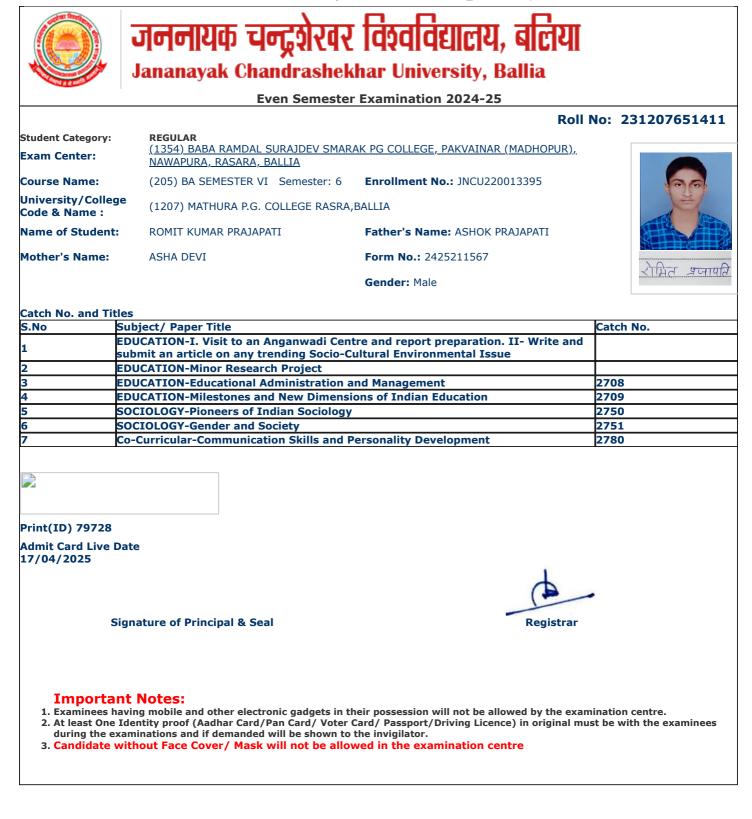

3. Candidate without Face Cover/ Mask will not be allowed in the examination centre

and the Streets

jncu.in/AdmitCardSem2425\_BulkPrint.aspx

Г

П

١

|                                     |                                                              | Roll                                        | No: 231207651125 |
|-------------------------------------|--------------------------------------------------------------|---------------------------------------------|------------------|
| Student Category:                   | REGULAR                                                      |                                             |                  |
| Exam Center:                        | (1354) BABA RAMDAL SURAJDEV SMAR<br>NAWAPURA, RASARA, BALLIA | <u>AK PG COLLEGE, PAKVAINAR (MADHOPUR),</u> |                  |
| Course Name:                        | (205) BA SEMESTER VI Semester: 6                             | Enrollment No.: JNCU220016105               | 66               |
| University/College<br>Code & Name : | (1207) MATHURA P.G. COLLEGE RASRA,                           | BALLIA                                      |                  |
| Name of Student:                    | DIKSHA KHARWAR                                               | Father's Name: SUSHIL KHARWAR               | 3 (39) \$ 2 g    |
| Mother's Name:                      | NEELAM DEVI                                                  | Form No.: 2425199130                        | Ziksha khariwa   |
|                                     |                                                              | Gender: Female                              |                  |
|                                     |                                                              |                                             |                  |
| Catch No. and Title                 |                                                              |                                             | L                |
|                                     | ubject/ Paper Title                                          |                                             | Catch No.        |
|                                     | EOGRAPHY-Remote Sensing and GIS                              |                                             |                  |
|                                     | EOGRAPHY-Minor Research Project                              |                                             |                  |
|                                     | EOGRAPHY-Geography of India                                  |                                             | 2715             |
| 4 GI                                | EOGRAPHY-Evolution of Geographical Th                        | noughts                                     | 2716             |
| 5 P(                                | <b>OLITICAL SCIENCE-Indian Political Thou</b>                | ıght                                        | 2732             |
| 6 P(                                | <b>OLITICAL SCIENCE-International Relation</b>               | ons And Politics                            | 2733             |
| 7 Co                                | o-Curricular-Communication Skills and P                      | Personality Development                     | 2780             |
|                                     |                                                              |                                             |                  |
|                                     |                                                              |                                             |                  |
| Print(ID) 77005                     |                                                              |                                             |                  |
| Admit Card Live Da<br>17/04/2025    | te                                                           |                                             |                  |
|                                     |                                                              |                                             |                  |
| Sig                                 | nature of Principal & Seal                                   | Registrar                                   |                  |