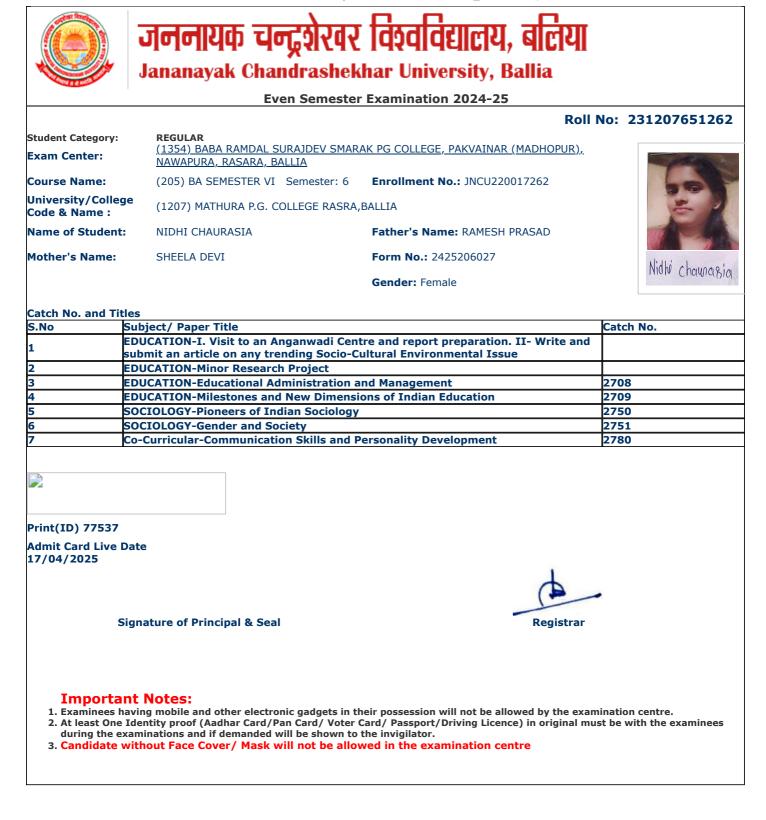

| 1.                                          |                  |
| -                                  | ignature of Principal & Seal                                  | Registrar                                   |                  |
| S                                  |                                                               |                                             |                  |

- during the examinations and if demanded will be shown to the invigilator.
  Candidate without Face Cover/ Mask will not be allowed in the examination centre

















- during the examinations and if demanded will be shown to the invigilator.
- 3. Candidate without Face Cover/ Mask will not be allowed in the examination centre











jncu.in/AdmitCardSem2425\_BulkPrint.aspx

|                                             |                                                                          | विश्वविद्यालय, बलिया                                                                                              |                  |  |  |  |
|---------------------------------------------|--------------------------------------------------------------------------|-------------------------------------------------------------------------------------------------------------------|------------------|--|--|--|
| Jananayak Chandrashekhar University, Ballia |                                                                          |