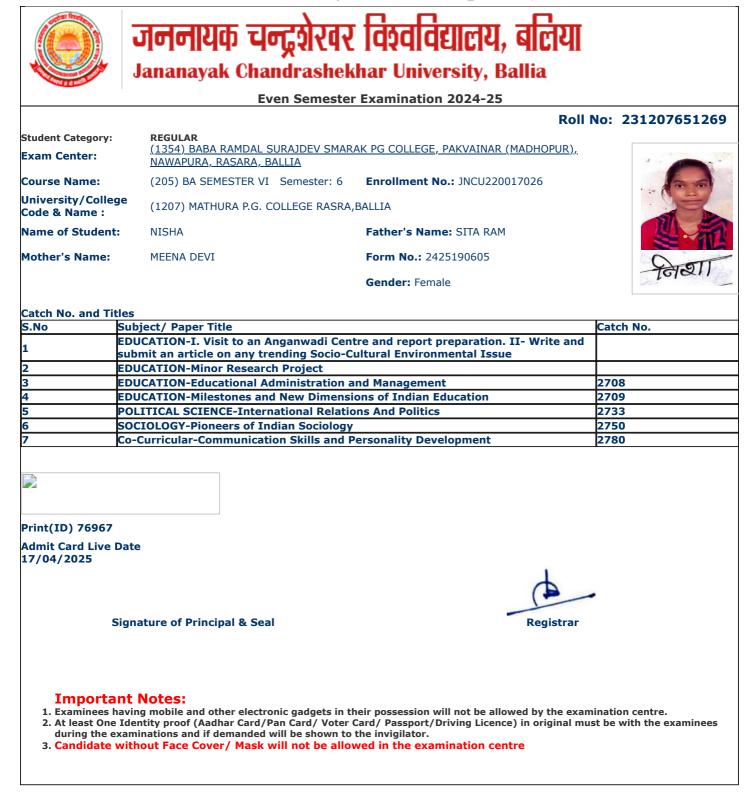

gn                                        | ature of Principal & Seal                                                | Registrar                                                                                                         |                  |  |  |  |
|                                             |                                                                          |                                                                                                                   |                  |  |  |  |
| 2. At least One Ide                         | ng mobile and other electronic gadgets in th                             | eir possession will not be allowed by the exan<br>ard/ Passport/Driving Licence) in original mu<br>be invigilator |                  |  |  |  |







































Status Area

jncu.in/AdmitCardSem2425\_BulkPrint.aspx

Г

١

|                                 |                                                    |                     | Roll                                  | No: 231207651289 |
|---------------------------------|----------------------------------------------------|---------------------|---------------------------------------|------------------|
| Student Category:               | REGULAR                                            |                     |                                       |                  |
| Exam Center:                    | <u>(1354) BABA RAMDAL S</u><br>NAWAPURA, RASARA, B |                     | RAK PG COLLEGE, PAKVAINAR (MADHOPUR), |                  |
| Course Name: