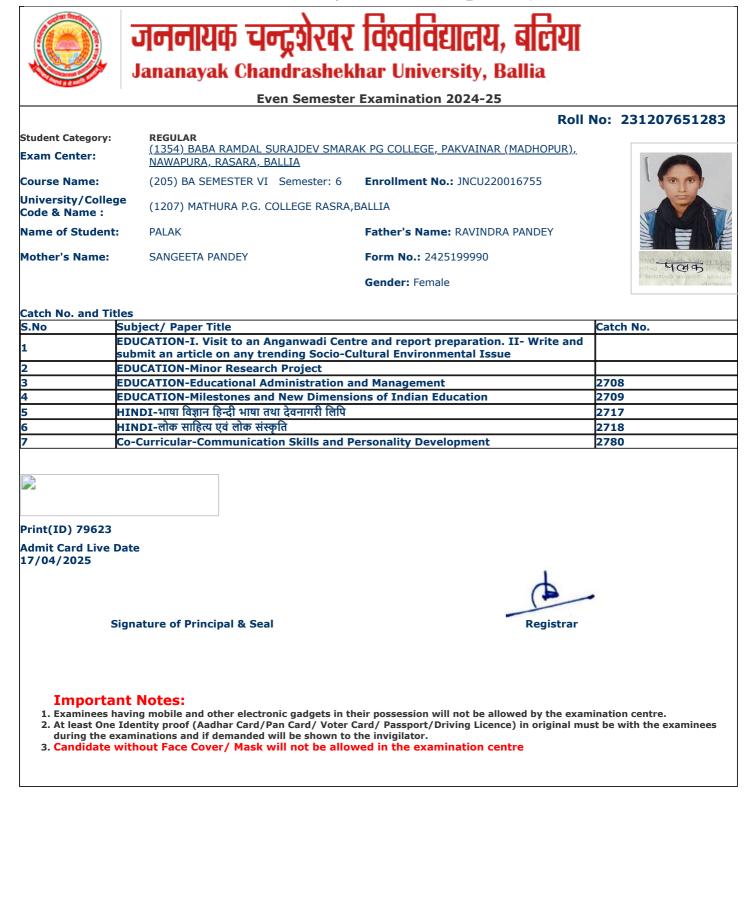

|                                     | Even Semest                                                                                 | er Examination 2024-25                 |                  |
|-------------------------------------|---------------------------------------------------------------------------------------------|----------------------------------------|------------------|
|                                     |                                                                                             | Roll                                   | No: 231207651078 |
| Student Category:<br>Exam Center:   | <b>REGULAR</b><br><u>(1354) BABA RAMDAL SURAJDEV SM/</u><br><u>NAWAPURA, RASARA, BALLIA</u> | ARAK PG COLLEGE, PAKVAINAR (MADHOPUR), |                  |
| Course Name:                        | (205) BA SEMESTER VI Semester: 6                                                            | Enrollment No.: JNCU220014760          |                  |
| Jniversity/College<br>Code & Name : | (1207) MATHURA P.G. COLLEGE RASR                                                            | RA,BALLIA                              |                  |
| Name of Student:                    | ANURADHA KUMARI                                                                             | Father's Name: VIJAYSHANKAR            |                  |
| Mother's Name:                      | SUBHAWATI DEVI                                                                              | Form No.: 2425162555                   | उनेनराद्या क     |
|                                     |                                                                                             | Gender: Female                         | Cherry C         |
|                                     |                                                                                             |                                        |                  |
| Catch No. and Title                 | es<br>ubject/ Paper Title                                                                   |                                        | Catch No.        |
|                                     | EOGRAPHY-Remote Sensing and GIS                                                             |                                        |                  |
|                                     | EOGRAPHY-Minor Research Project                                                             |                                        |                  |
|                                     | EOGRAPHY-Geography of India                                                                 |                                        | 2715             |
|                                     | EOGRAPHY-Evolution of Geographical                                                          | Thoughts                               | 2716             |
|                                     | OCIOLOGY-Pioneers of Indian Sociolog                                                        | -                                      | 2750             |
|                                     | OCIOLOGY-Gender and Society                                                                 | 57                                     | 2751             |
|                                     | o-Curricular-Communication Skills and                                                       | Personality Development                | 2780             |
|                                     |                                                                                             |                                        |                  |
|                                     |                                                                                             |                                        |                  |
| Print(ID) 74926                     |                                                                                             |                                        |                  |
| Admit Card Live Da<br>17/04/2025    | ate                                                                                         |                                        |                  |
|                                     |                                                                                             |                                        |                  |
|                                     |                                                                                             | 1.                                     |                  |
| Sig                                 | gnature of Principal & Seal                                                                 | Registrar                              |                  |
|                                     |                                                                                             |                                        |                  |