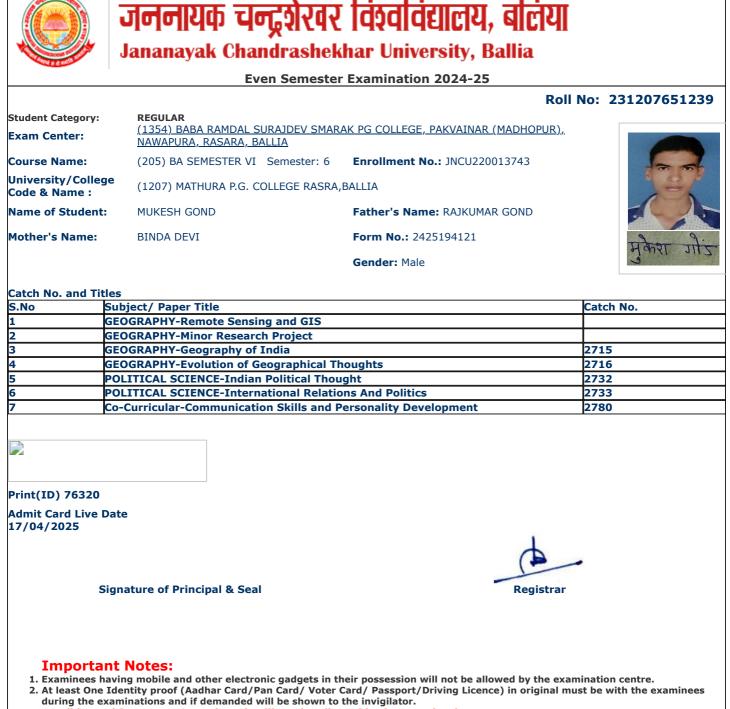

|                                      |                  |
| Print(ID) 77687                     |                                                                                 |                                      |                  |
| Admit Card Live Da<br>17/04/2025    | te                                                                              |                                      |                  |
| Sia                                 | nature of Principal & Seal                                                      | Registrar                            |                  |

- during the examinations and if demanded will be shown to the invigilator. 3. Candidate without Face Cover/ Mask will not be allowed in the examination centre



jncu.in/AdmitCardSem2425\_BulkPrint.aspx

|                                                              |                                      | khar University, Ballia               |                 |
|--------------------------------------------------------------|--------------------------------------|---------------------------------------|-----------------|
|                                                              | Even Semeste                         | r Examination 2024-25                 |                 |
| Student Category                                             | REGULAR                              | Rol                                   | No: 23120765124 |
| Student Category:<br>Exam Center:                            | (1354) BABA RAMDAL SURAJDEV SMAR     | RAK