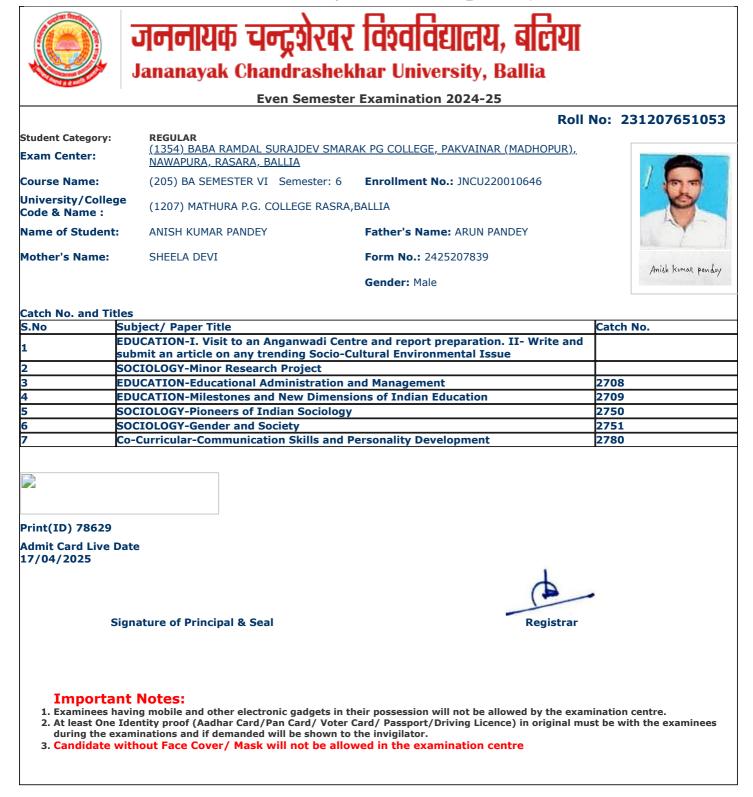

3. Candidate without Face Cover/ Mask will not be allowed in the examination centre

and the Streets

jncu.in/AdmitCardSem2425\_BulkPrint.aspx

Г

П

١

|                                     |                                                              | Roll                                        | No: 231207651125 |
|-------------------------------------|--------------------------------------------------------------|---------------------------------------------|------------------|
| Student Category:                   | REGULAR                                                      |                                             |                  |
| Exam Center:                        | (1354) BABA RAMDAL SURAJDEV SMAR<br>NAWAPURA, RASARA, BALLIA | <u>AK PG COLLEGE, PAKVAINAR (MADHOPUR),</u> |                  |
| Course Name:                        | (205) BA SEMESTER VI Semester: 6                             | Enrollment No.: JNCU220016105               | 66               |
| University/College<br>Code & Name : | (1207) MATHURA P.G. COLLEGE RASRA,                           | BALLIA                                      |                  |
| Name of Student:                    | DIKSHA KHARWAR                                               | Father's Name: SUSHIL KHARWAR               | 3 (39) \$ 2 g    |
| Mother's Name:                      | NEELAM DEVI                                                  | Form No.: 2425199130                        | Ziksha khariwa   |
|                                     |                                                              | Gender: Female                              |                  |
|                                     |                                                              |                                             |                  |
| Catch No. and Title                 |                                                              |                                             | L                |
|                                     | ubject/ Paper Title                                          |                                             | Catch No.        |
|                                     | EOGRAPHY-Remote Sensing and GIS                              |                                             |                  |
|                                     | EOGRAPHY-Minor Research Project                              |                                             |                  |
|                                     | EOGRAPHY-Geography of India                                  |                                             | 2715             |
| 4 GI                                | EOGRAPHY-Evolution of Geographical Th                        | noughts                                     | 2716             |
| 5 P(                                | <b>OLITICAL SCIENCE-Indian Political Thou</b>                | ıght                                        | 2732             |
| 6 P(                                | <b>OLITICAL SCIENCE-International Relation</b>               | ons And Politics                            | 2733             |
| 7 Co                                | o-Curricular-Communication Skills and P                      | Personality Development                     | 2780             |
|                                     |                                                              |                                             |                  |
|                                     |                                                              |                                             |                  |
| Print(ID) 77005                     |                                                              |                                             |                  |
| Admit Card Live Da<br>17/04/2025    | te                                                           |                                             |                  |
|                                     |                                                              |                                             |                  |
| Sig                                 | nature of Principal & Seal                                   | Registrar                                   |                  |