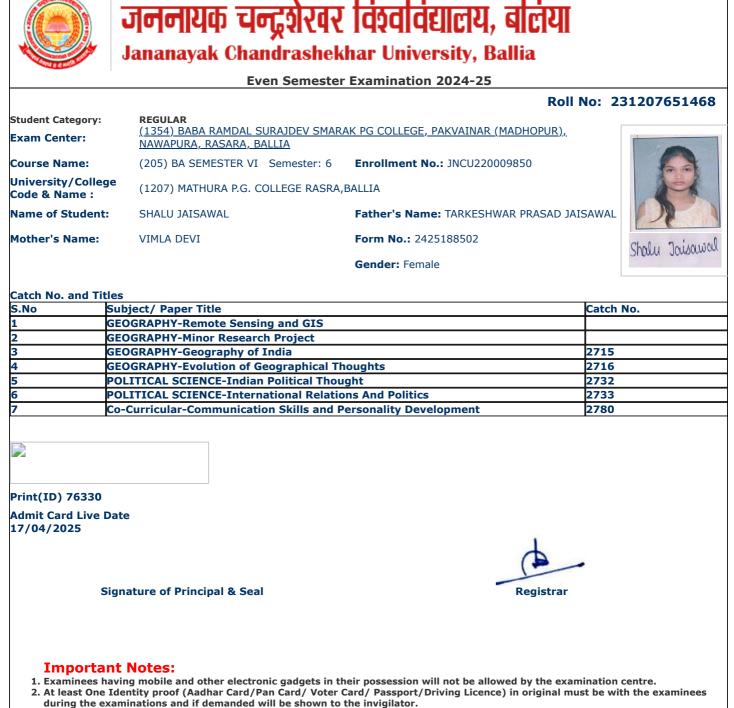

jncu.in/AdmitCardSem2425\_BulkPrint.aspx

|                                     |                                                                                               | Examination 2024-25                         |                 |
|-------------------------------------|-----------------------------------------------------------------------------------------------|---------------------------------------------|-----------------|
|                                     |                                                                                               | Roll                                        | No: 23120765112 |
| Student Category:<br>Exam Center:   | <b>REGULAR</b><br><u>(1354) BABA RAMDAL SURAJDEV SMARA</u><br><u>NAWAPURA, RASARA, BALLIA</u> | <u>AK PG COLLEGE, PAKVAINAR (MADHOPUR),</u> |                 |
| Course Name:                        | (205) BA SEMESTER VI Semester: 6                                                              | Enrollment No.: JNCU220009797               |                 |
| University/College<br>Code & Name : | (1207) MATHURA P.G. COLLEGE RASRA,                                                            | BALLIA                                      |                 |
| Name of Student:                    | DHYANCHAND SINGH YADAV                                                                        | Father's Name: DEVENDRA YADAV               |                 |
| Mother's Name:                      | GEETA DEVI                                                                                    | Form No.: 2425218662                        | Dhyancham       |
|                                     |                                                                                               | Gender: Male                                | 0               |
| Catch No. and Titles                | ;                                                                                             |                                             | -               |
|                                     | bject/ Paper Title                                                                            |                                             | Catch No.       |
|                                     | OGRAPHY-Remote Sensing and GIS                                                                |                                             |                 |
|                                     | OGRAPHY-Minor Research Project                                                                |                                             |                 |
|                                     | ONOMICS-Indian Economy & Economy                                                              | of Uttar Pradesh                            | 2705            |
|                                     | ONOMICS-Agriculture Economics                                                                 |                                             | 2706            |
|                                     | OGRAPHY-Geography of India                                                                    |                                             | 2715            |
|                                     | OGRAPHY-Evolution of Geographical Th<br>-Curricular-Communication Skills and P                |                                             | 2716<br>2780    |
|                                     |                                                                                               |                                             | 2760            |
|                                     |                                                                                               |                                             |                 |
| Print(ID) 79823                     |                                                                                               |                                             |                 |
| Admit Card Live Dat<br>L7/04/2025   | e                                                                                             |                                             |                 |
|                                     |                                                                                               |                                             |                 |
| Sigr                                | nature of Principal & Seal                                                                    | Registrar                                   |                 |
|                                     |                                                                                               | Registral                                   |                 |