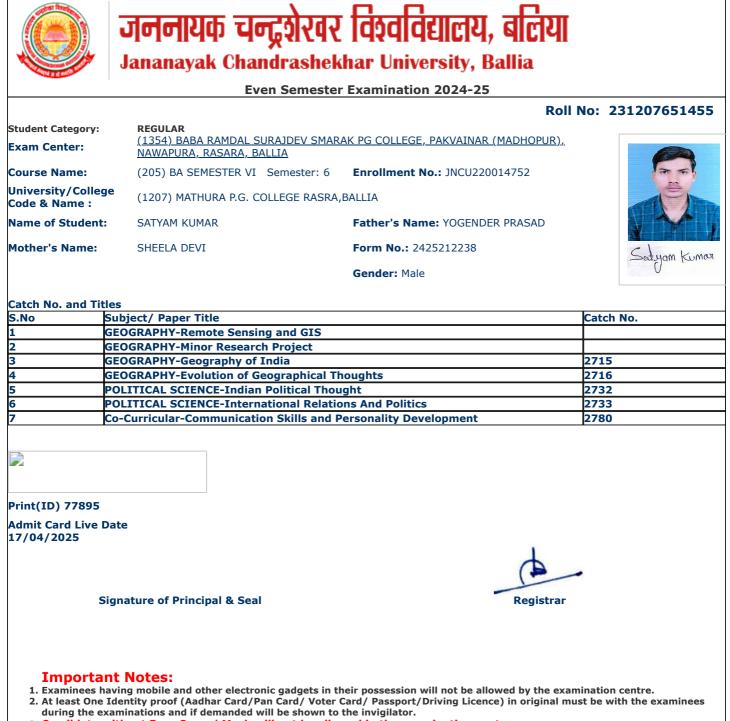

- during the examinations and if demanded will be shown to the invigilator.
   Candidate without Face Cover/ Mask will not be allowed in the examination centre

jncu.in/AdmitCardSem2425\_BulkPrint.aspx

|                                    | Jananayak Chandrashek                                                                          | har University, Ballia                      |                  |  |  |  |  |
|------------------------------------|------------------------------------------------------------------------------------------------|---------------------------------------------|------------------|--|--|--|--|
| Even Semester Examination 2024-25  |                                                                                                |                                             |                  |  |  |  |  |
|                                    |                                                                                                | Roll                                        | No: 231207651131 |  |  |  |  |
| Student Category:<br>Exam Center:  | <b>REGULAR</b><br>( <u>1354) BABA RAMDAL SURAJDEV SMAR/</u><br><u>NAWAPURA, RASARA, BALLIA</u> | <u>AK PG COLLEGE, PAKVAINAR (MADHOPUR),</u> |                  |  |  |  |  |
| Course Name:                       | (205) BA SEMESTER VI Semester: 6                                                               | Enrollment No.: JNCU220016569               |                  |  |  |  |  |
| University/Colleg<br>Code & Name : | (1207) MATHURA P.G. COLLEGE RASRA,                                                             | BALLIA                                      | No.              |  |  |  |  |
| Name of Student:                   | GAGANDEEP KUMAR                                                                                | Father's Name: GORAKH PRASAD                |                  |  |  |  |  |
| Mother's Name:                     | MALTI DEVI                                                                                     | Form No.: 2425156908                        | गगनहीय फुसार     |  |  |  |  |
|                                    |                                                                                                | Gender: Male                                | 34R              |  |  |  |  |
| Catch No. and Tit                  | les                                                                                            |                                             |                  |  |  |  |  |
| 5.No                               | Subject/ Paper Title                                                                           |                                             | Catch No.        |  |  |  |  |
| L                                  | GEOGRAPHY-Remote Sensing and GIS                                                               |                                             |                  |  |  |  |  |
|                                    | GEOGRAPHY-Minor Research Project                                                               |                                             |                  |  |  |  |  |
| 3                                  | GEOGRAPHY-Geography of India                                                                   |                                             | 2715             |  |  |  |  |
| 4 0                                | GEOGRAPHY-Evolution of Geographical Th                                                         | oughts                                      | 2716             |  |  |  |  |
| 5                                  | POLITICAL SCIENCE-Indian Political Thou                                                        | ght                                         | 2732             |  |  |  |  |
| 6                                  | POLITICAL SCIENCE-International Relatio                                                        | ns And Politics                             | 2733             |  |  |  |  |
| 7                                  | Co-Curricular-Communication Skills and P                                                       | ersonality Development                      | 2780             |  |  |  |  |
|                                    |                                                                                                |                                             |                  |  |  |  |  |
| Print(ID) 74233                    |                                                                                                |                                             |                  |  |  |  |  |
| Admit Card Live D<br>17/04/2025    | Date                                                                                           |                                             |                  |  |  |  |  |
|                                    |                                                                                                |                                             |                  |  |  |  |  |
| S                                  | ignature of Principal & Seal                                                                   | Registrar                                   |                  |  |  |  |  |
|                                    |                                                                                                |                                             |                  |  |  |  |  |