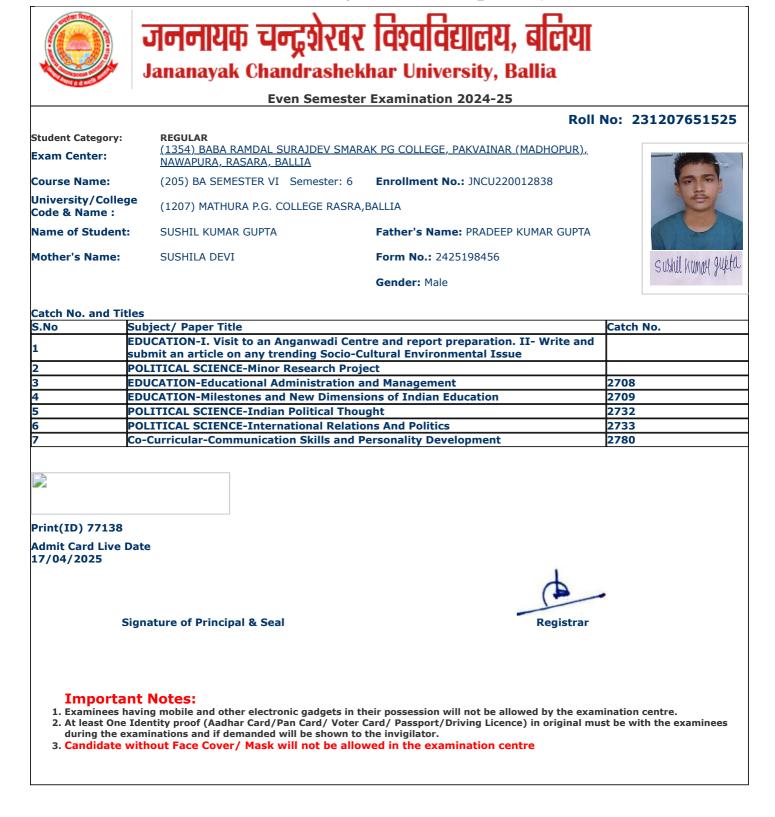

jncu.in/AdmitCardSem2425\_BulkPrint.aspx

|                                     |                                                                                               | Examination 2024-25                         |                 |
|-------------------------------------|-----------------------------------------------------------------------------------------------|---------------------------------------------|-----------------|
|                                     |                                                                                               | Roll                                        | No: 23120765112 |
| Student Category:<br>Exam Center:   | <b>REGULAR</b><br><u>(1354) BABA RAMDAL SURAJDEV SMARA</u><br><u>NAWAPURA, RASARA, BALLIA</u> | <u>AK PG COLLEGE, PAKVAINAR (MADHOPUR),</u> |                 |
| Course Name:                        | (205) BA SEMESTER VI Semester: 6                                                              | Enrollment No.: JNCU220009797               |                 |
| University/College<br>Code & Name : | (1207) MATHURA P.G. COLLEGE RASRA,                                                            | BALLIA                                      |                 |
| Name of Student:                    | DHYANCHAND SINGH YADAV                                                                        | Father's Name: DEVENDRA YADAV               |                 |
| Mother's Name:                      | GEETA DEVI                                                                                    | Form No.: 2425218662                        | Dhyancham       |
|                                     |                                                                                               | Gender: Male                                | 0               |
| Catch No. and Titles                | ;                                                                                             |                                             | -               |
|                                     | bject/ Paper Title                                                                            |                                             | Catch No.       |
|                                     | OGRAPHY-Remote Sensing and GIS                                                                |                                             |                 |
|                                     | OGRAPHY-Minor Research Project                                                                |                                             |                 |
|                                     | ONOMICS-Indian Economy & Economy                                                              | of Uttar Pradesh                            | 2705            |
|                                     | ONOMICS-Agriculture Economics                                                                 |                                             | 2706            |
|                                     | OGRAPHY-Geography of India                                                                    |                                             | 2715            |
|                                     | OGRAPHY-Evolution of Geographical Th<br>-Curricular-Communication Skills and P                |                                             | 2716<br>2780    |
|                                     |                                                                                               |                                             | 2760            |
|                                     |                                                                                               |                                             |                 |
| Print(ID) 79823                     |                                                                                               |                                             |                 |
| Admit Card Live Dat<br>L7/04/2025   | e                                                                                             |                                             |                 |
|                                     |                                                                                               |                                             |                 |
| Sigr                                | nature of Principal & Seal                                                                    | Registrar                                   |                 |
|                                     |                                                                                               | Registral                                   |                 |