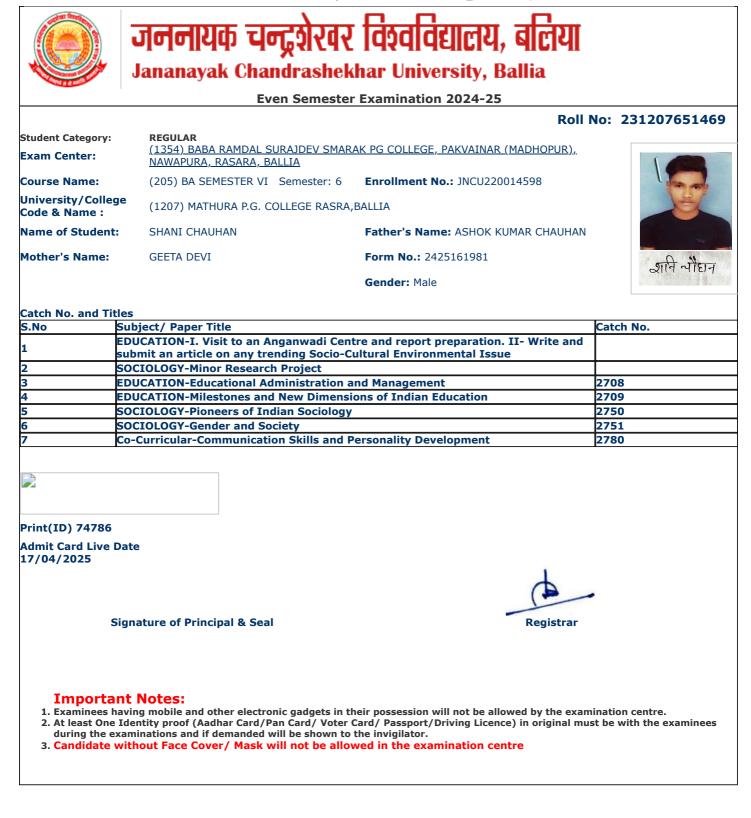

3. Candidate without Face Cover/ Mask will not be allowed in the examination centre

and the Streets

jncu.in/AdmitCardSem2425\_BulkPrint.aspx

Г

П

١

|                                     |                                                              | Roll                                        | No: 231207651125 |
|-------------------------------------|--------------------------------------------------------------|---------------------------------------------|------------------|
| Student Category:                   | REGULAR                                                      |                                             |                  |
| Exam Center:                        | (1354) BABA RAMDAL SURAJDEV SMAR<br>NAWAPURA, RASARA, BALLIA | <u>AK PG COLLEGE, PAKVAINAR (MADHOPUR),</u> |                  |
| Course Name:                        | (205) BA SEMESTER VI Semester: 6                             | Enrollment No.: JNCU220016105               | 66               |
| University/College<br>Code & Name : | (1207) MATHURA P.G. COLLEGE RASRA,                           | BALLIA                                      |                  |
| Name of Student:                    | DIKSHA KHARWAR                                               | Father's Name: SUSHIL KHARWAR               | 3 (39) \$ 2 g    |
| Mother's Name:                      | NEELAM DEVI                                                  | Form No.: 2425199130                        | Ziksha khariwa   |
|                                     |                                                              | Gender: Female                              |                  |
|                                     |                                                              |                                             |                  |
| Catch No. and Title                 |                                                              |                                             | L                |
|                                     | ubject/ Paper Title                                          |                                             | Catch No.        |
|                                     | EOGRAPHY-Remote Sensing and GIS                              |                                             |                  |
|                                     | EOGRAPHY-Minor Research Project                              |                                             |                  |
|                                     | EOGRAPHY-Geography of India                                  |                                             | 2715             |
| 4 GI                                | EOGRAPHY-Evolution of Geographical Th                        | noughts                                     | 2716             |
| 5 P(                                | <b>OLITICAL SCIENCE-Indian Political Thou</b>                | ıght                                        | 2732             |
| 6 P(                                | <b>OLITICAL SCIENCE-International Relation</b>               | ons And Politics                            | 2733             |
| 7 Co                                | o-Curricular-Communication Skills and P                      | Personality Development                     | 2780             |
|                                     |                                                              |                                             |                  |
|                                     |                                                              |                                             |                  |
| Print(ID) 77005                     |                                                              |                                             |                  |
| Admit Card Live Da<br>17/04/2025    | te                                                           |                                             |                  |
|                                     |                                                              |                                             |                  |
| Sig                                 | nature of Principal & Seal                                   | Registrar                                   |                  |