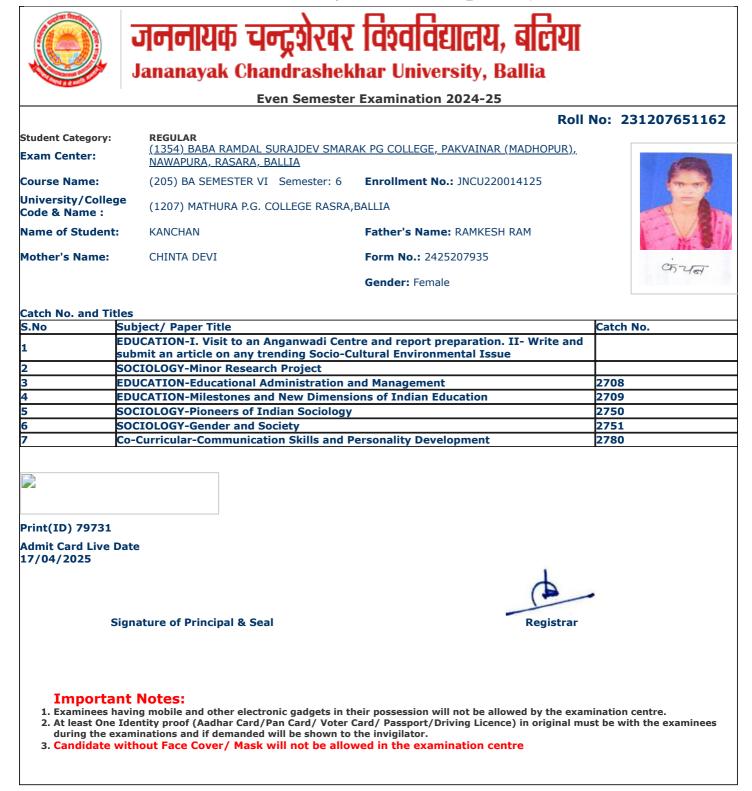

|                                             |                 |
|                                    |                                                                             |                                             |                 |
|                                    | Signature of Principal & Seal                                               | Registrar                                   |                 |
| -                                  | signature of Frincipal & Seal                                               | Registial                                   |                 |

during the examinations and if demanded will be shown to the invigilator. 3. Candidate without Face Cover/ Mask will not be allowed in the examination centre

























and Inches

jncu.in/AdmitCardSem2425\_BulkPrint.aspx

١

| Student Category: REGULAR<br>Exam Center: NAWAPURA, RASARA, BALLIA<br>Course Name: (205) BA SEMESTER VI Semester: 6 Enrollment No.: JNCU220016356<br>University/College<br>Code & Name : (1207) MATHURA P.G. COLLEGE RASRA,BALLIA<br>Name of Student: KANCHAN SHARMA Father's Name: MAHATAM SHARMA<br>Mother's Name: SARSWATI DEVI Form No.: 2425189547<br>Gender: Female<br>Catch No. and Titles<br>S.No Subject/ Paper Title Catch No.<br>1 GEOGRAPHY-Remote Sensing and GIS<br>2 GEOGRAPHY-Geographical Thoughts 2715<br>6 POLITICAL SCIENCE-International Relations And Politics 2733<br>7 Co-Curricular-Communication Skills and Personality Development 2780<br>Print(ID) 76357<br>Admit Card Live Date<br>17/04/2025