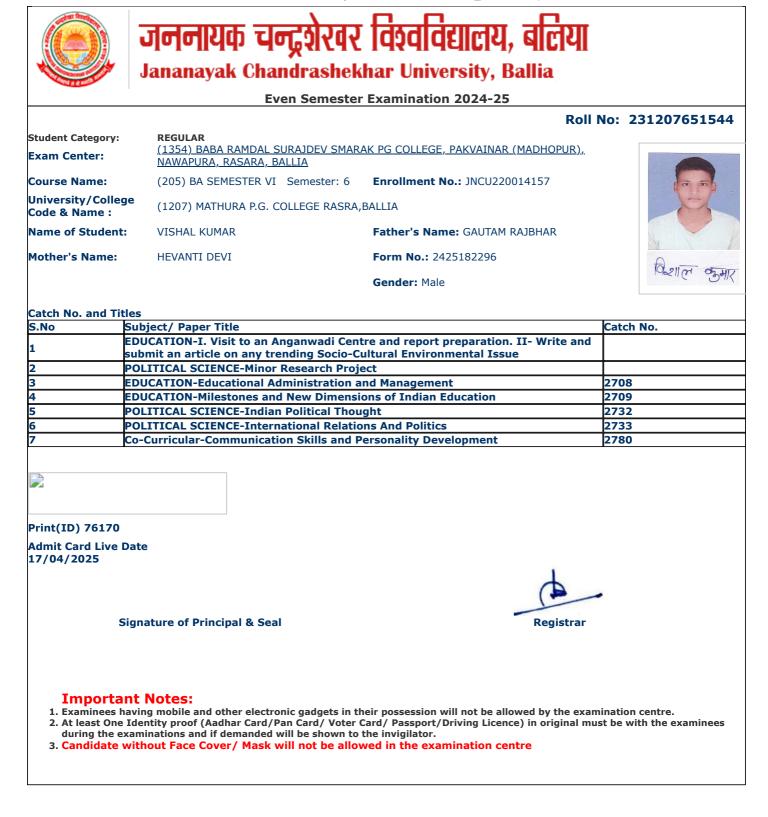

jncu.in/AdmitCardSem2425\_BulkPrint.aspx

|                                     |                                                                                               | Examination 2024-25                         |                 |
|-------------------------------------|-----------------------------------------------------------------------------------------------|---------------------------------------------|-----------------|
|                                     |                                                                                               | Roll                                        | No: 23120765112 |
| Student Category:<br>Exam Center:   | <b>REGULAR</b><br><u>(1354) BABA RAMDAL SURAJDEV SMARA</u><br><u>NAWAPURA, RASARA, BALLIA</u> | <u>AK PG COLLEGE, PAKVAINAR (MADHOPUR),</u> |                 |
| Course Name:                        | (205) BA SEMESTER VI Semester: 6                                                              | Enrollment No.: JNCU220009797               |                 |
| University/College<br>Code & Name : | (1207) MATHURA P.G. COLLEGE RASRA,                                                            | BALLIA                                      |                 |
| Name of Student:                    | DHYANCHAND SINGH YADAV                                                                        | Father's Name: DEVENDRA YADAV               |                 |
| Mother's Name:                      | GEETA DEVI                                                                                    | Form No.: 2425218662                        | Dhyancham       |
|                                     |                                                                                               | Gender: Male                                | 0               |
| Catch No. and Titles                | ;                                                                                             |                                             | -               |
|                                     | bject/ Paper Title                                                                            |                                             | Catch No.       |
|                                     | OGRAPHY-Remote Sensing and GIS                                                                |                                             |                 |
|                                     | OGRAPHY-Minor Research Project                                                                |                                             |                 |
|                                     | ONOMICS-Indian Economy & Economy                                                              | of Uttar Pradesh                            | 2705            |
|                                     | ONOMICS-Agriculture Economics                                                                 |                                             | 2706            |
|                                     | OGRAPHY-Geography of India                                                                    |                                             | 2715            |
|                                     | OGRAPHY-Evolution of Geographical Th<br>-Curricular-Communication Skills and P                |                                             | 2716<br>2780    |
|                                     |                                                                                               |                                             | 2760            |
|                                     |                                                                                               |                                             |                 |
| Print(ID) 79823                     |                                                                                               |                                             |                 |
| Admit Card Live Dat<br>L7/04/2025   | e                                                                                             |                                             |                 |
|                                     |                                                                                               |                                             |                 |
| Sigr                                | nature of Principal & Seal                                                                    | Registrar                                   |                 |
|                                     |                                                                                               | Registral                                   |                 |