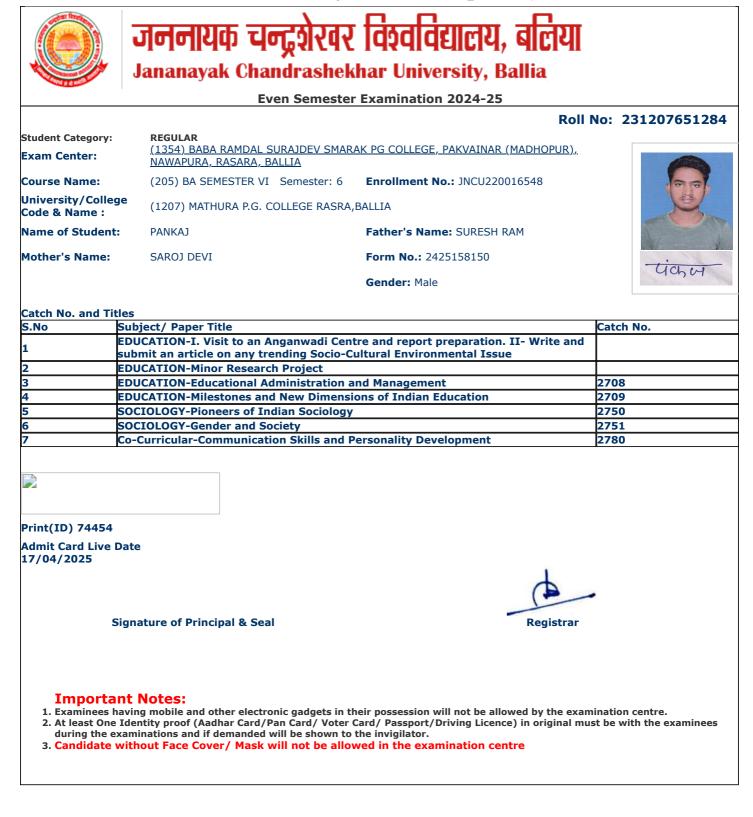

jncu.in/AdmitCardSem2425\_BulkPrint.aspx

|                                     |                                                                                               | Examination 2024-25                         |                 |
|-------------------------------------|-----------------------------------------------------------------------------------------------|---------------------------------------------|-----------------|
|                                     |                                                                                               | Roll                                        | No: 23120765112 |
| Student Category:<br>Exam Center:   | <b>REGULAR</b><br><u>(1354) BABA RAMDAL SURAJDEV SMARA</u><br><u>NAWAPURA, RASARA, BALLIA</u> | <u>AK PG COLLEGE, PAKVAINAR (MADHOPUR),</u> |                 |
| Course Name:                        | (205) BA SEMESTER VI Semester: 6                                                              | Enrollment No.: JNCU220009797               |                 |
| University/College<br>Code & Name : | (1207) MATHURA P.G. COLLEGE RASRA,                                                            | BALLIA                                      |                 |
| Name of Student:                    | DHYANCHAND SINGH YADAV                                                                        | Father's Name: DEVENDRA YADAV               |                 |
| Mother's Name:                      | GEETA DEVI                                                                                    | Form No.: 2425218662                        | Dhyancham       |
|                                     |                                                                                               | Gender: Male                                | 0               |
| Catch No. and Titles                | ;                                                                                             |                                             | -               |
|                                     | bject/ Paper Title                                                                            |                                             | Catch No.       |
|                                     | OGRAPHY-Remote Sensing and GIS                                                                |                                             |                 |
|                                     | OGRAPHY-Minor Research Project                                                                |                                             |                 |
|                                     | ONOMICS-Indian Economy & Economy                                                              | of Uttar Pradesh                            | 2705            |
|                                     | ONOMICS-Agriculture Economics                                                                 |                                             | 2706            |
|                                     | OGRAPHY-Geography of India                                                                    |                                             | 2715            |
|                                     | OGRAPHY-Evolution of Geographical Th<br>-Curricular-Communication Skills and P                |                                             | 2716<br>2780    |
|                                     |                                                                                               |                                             | 2760            |
|                                     |                                                                                               |                                             |                 |
| Print(ID) 79823                     |                                                                                               |                                             |                 |
| Admit Card Live Dat<br>L7/04/2025   | e                                                                                             |                                             |                 |
|                                     |                                                                                               |                                             |                 |
| Sigr                                | nature of Principal & Seal                                                                    | Registrar                                   |                 |
|                                     |                                                                                               | Registral                                   |                 |