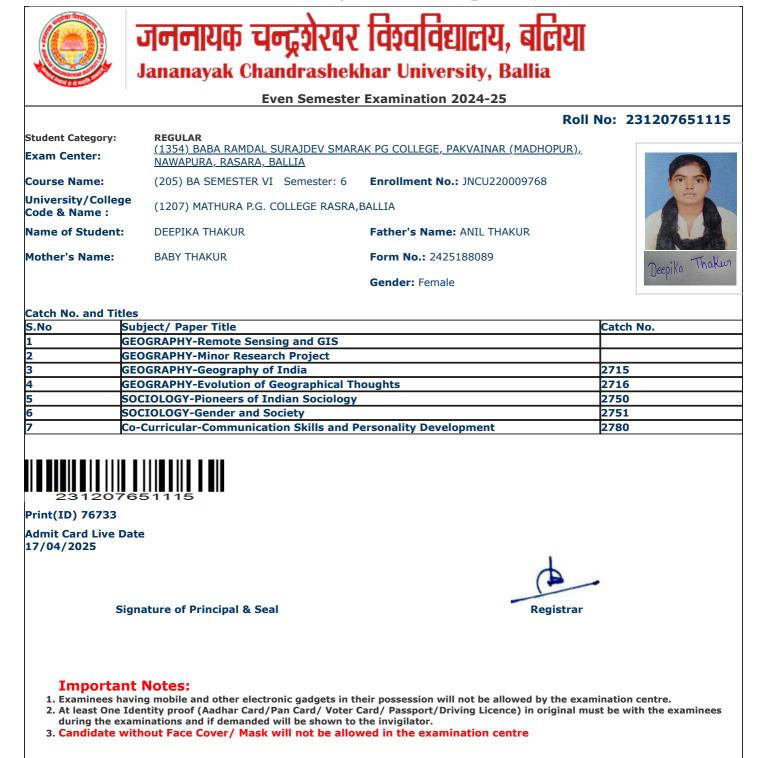

jncu.in/AdmitCardSem2425\_BulkPrint.aspx

|                                     |                                                                                               | Examination 2024-25                         |                 |
|-------------------------------------|-----------------------------------------------------------------------------------------------|---------------------------------------------|-----------------|
|                                     |                                                                                               | Roll                                        | No: 23120765112 |
| Student Category:<br>Exam Center:   | <b>REGULAR</b><br><u>(1354) BABA RAMDAL SURAJDEV SMARA</u><br><u>NAWAPURA, RASARA, BALLIA</u> | <u>AK PG COLLEGE, PAKVAINAR (MADHOPUR),</u> |                 |
| Course Name:                        | (205) BA SEMESTER VI Semester: 6                                                              | Enrollment No.: JNCU220009797               |                 |
| University/College<br>Code & Name : | (1207) MATHURA P.G. COLLEGE RASRA,                                                            | BALLIA                                      |                 |
| Name of Student:                    | DHYANCHAND SINGH YADAV                                                                        | Father's Name: DEVENDRA YADAV               |                 |
| Mother's Name:                      | GEETA DEVI                                                                                    | Form No.: 2425218662                        | Dhyancham       |
|                                     |                                                                                               | Gender: Male                                | 0               |
| Catch No. and Titles                | ;                                                                                             |                                             | -               |
|                                     | bject/ Paper Title                                                                            |                                             | Catch No.       |
|                                     | OGRAPHY-Remote Sensing and GIS                                                                |                                             |                 |
|                                     | OGRAPHY-Minor Research Project                                                                |                                             |                 |
|                                     | ONOMICS-Indian Economy & Economy                                                              | of Uttar Pradesh                            | 2705            |
|                                     | ONOMICS-Agriculture Economics                                                                 |                                             | 2706            |
|                                     | OGRAPHY-Geography of India                                                                    |                                             | 2715            |
|                                     | OGRAPHY-Evolution of Geographical Th<br>-Curricular-Communication Skills and P                |                                             | 2716<br>2780    |
|                                     |                                                                                               |                                             | 2760            |
|                                     |                                                                                               |                                             |                 |
| Print(ID) 79823                     |                                                                                               |                                             |                 |
| Admit Card Live Dat<br>L7/04/2025   | e                                                                                             |                                             |                 |
|                                     |                                                                                               |                                             |                 |
| Sigr                                | nature of Principal & Seal                                                                    | Registrar                                   |                 |
|                                     |                                                                                               | Registral                                   |                 |