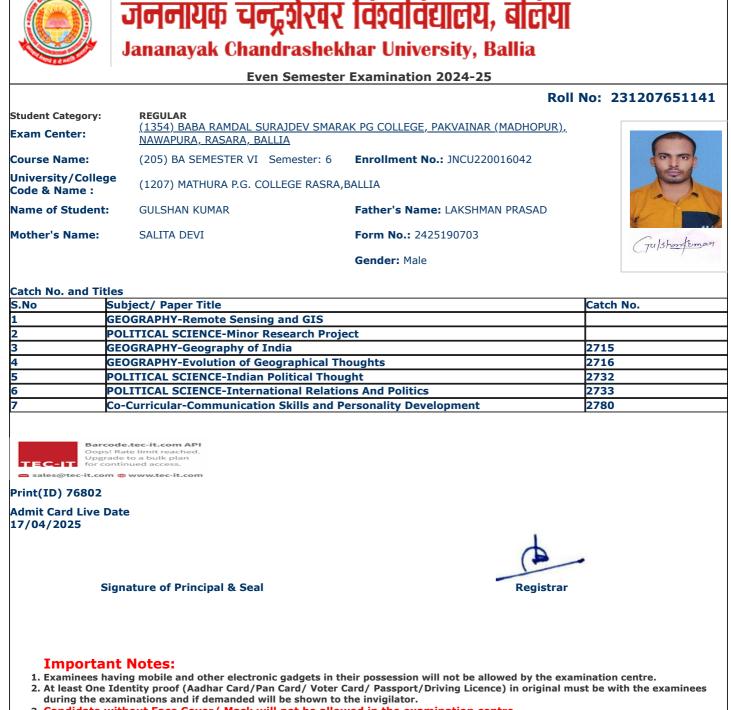

п

Г

١

|                                    |                                                                             | Roll                                        | No: 23120765115 |
|------------------------------------|-----------------------------------------------------------------------------|---------------------------------------------|-----------------|
| Student Category:                  | REGULAR                                                                     |                                             |                 |
| xam Center:                        | <u>(1354) BABA RAMDAL SURAJDEV SMARA</u><br><u>NAWAPURA, RASARA, BALLIA</u> | <u>AK PG COLLEGE, PAKVAINAR (MADHOPUR),</u> |                 |
| Course Name:                       | (205) BA SEMESTER VI Semester: 6                                            | Enrollment No.: JNCU220020223               |                 |
| Iniversity/Colleg<br>Code & Name : | (1207) MATHURA P.G. COLLEGE RASRA,                                          | BALLIA                                      |                 |
| ame of Student                     | : IMRANA KHATUN                                                             | Father's Name: NAUSHAD AHAMAD               |                 |
| other's Name:                      | NAJRUN NESHA                                                                | Form No.: 2425194641                        | इसराना खातुन    |
|                                    |                                                                             | Gender: Female                              |                 |
|                                    |                                                                             |                                             |                 |
| Catch No. and Tit<br>5.No          | lles<br>Subject/ Paper Title                                                |                                             | Catch No.       |
|                                    | GEOGRAPHY-Remote Sensing and GIS                                            |                                             | catch ito.      |
|                                    | GEOGRAPHY-Minor Research Project                                            |                                             |                 |
|                                    | GEOGRAPHY-Geography of India                                                |                                             | 2715            |
|                                    | GEOGRAPHY-Evolution of Geographical Th                                      | oughts                                      | 2716            |
|                                    | POLITICAL SCIENCE-Indian Political Thou                                     |                                             | 2732            |
|                                    | POLITICAL SCIENCE-International Relatio                                     |                                             | 2733            |
|                                    | Co-Curricular-Communication Skills and P                                    |                                             | 2780            |
|                                    |                                                                             | · ·                                         |                 |
|                                    |                                                                             |                                             |                 |
| Print(ID) 76811                    |                                                                             |                                             |                 |
| Admit Card Live                    | Date                                                                        |                                             |                 |
|                                    |                                                                             |                                             |                 |
|                                    | Signature of Principal & Seal                                               | Registrar                                   |                 |
| -                                  | signature of Frincipal & Seal                                               | Registial                                   |                 |