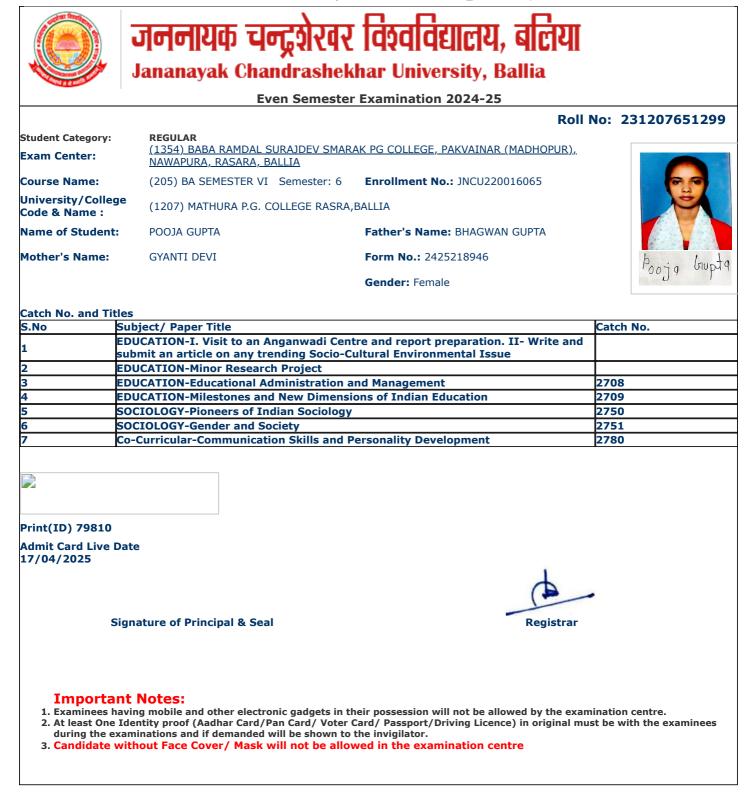

3. Candidate without Face Cover/ Mask will not be allowed in the examination centre

and the Streets

jncu.in/AdmitCardSem2425\_BulkPrint.aspx

Г

П

١

|                                     |                                                              | Roll                                        | No: 231207651125 |
|-------------------------------------|--------------------------------------------------------------|---------------------------------------------|------------------|
| Student Category:                   | REGULAR                                                      |                                             |                  |
| Exam Center:                        | (1354) BABA RAMDAL SURAJDEV SMAR<br>NAWAPURA, RASARA, BALLIA | <u>AK PG COLLEGE, PAKVAINAR (MADHOPUR),</u> |                  |
| Course Name:                        | (205) BA SEMESTER VI Semester: 6                             | Enrollment No.: JNCU220016105               | 66               |
| University/College<br>Code & Name : | (1207) MATHURA P.G. COLLEGE RASRA,                           | BALLIA                                      |                  |
| Name of Student:                    | DIKSHA KHARWAR                                               | Father's Name: SUSHIL KHARWAR               | 3 (39) \$ 2 g    |
| Mother's Name:                      | NEELAM DEVI                                                  | Form No.: 2425199130                        | Ziksha khariwa   |
|                                     |                                                              | Gender: Female                              |                  |
|                                     |                                                              |                                             |                  |
| Catch No. and Title                 |                                                              |                                             | L                |
|                                     | ubject/ Paper Title                                          |                                             | Catch No.        |
|                                     | EOGRAPHY-Remote Sensing and GIS                              |                                             |                  |
|                                     | EOGRAPHY-Minor Research Project                              |                                             |                  |
|                                     | EOGRAPHY-Geography of India                                  |                                             | 2715             |
| 4 GI                                | EOGRAPHY-Evolution of Geographical Th                        | noughts                                     | 2716             |
| 5 P(                                | <b>OLITICAL SCIENCE-Indian Political Thou</b>                | ıght                                        | 2732             |
| 6 P(                                | <b>OLITICAL SCIENCE-International Relation</b>               | ons And Politics                            | 2733             |
| 7 Co                                | o-Curricular-Communication Skills and P                      | Personality Development                     | 2780             |
|                                     |                                                              |                                             |                  |
|                                     |                                                              |                                             |                  |
| Print(ID) 77005                     |                                                              |                                             |                  |
| Admit Card Live Da<br>17/04/2025    | te                                                           |                                             |                  |
|                                     |                                                              |                                             |                  |
| Sig                                 | nature of Principal & Seal                                   | Registrar                                   |                  |