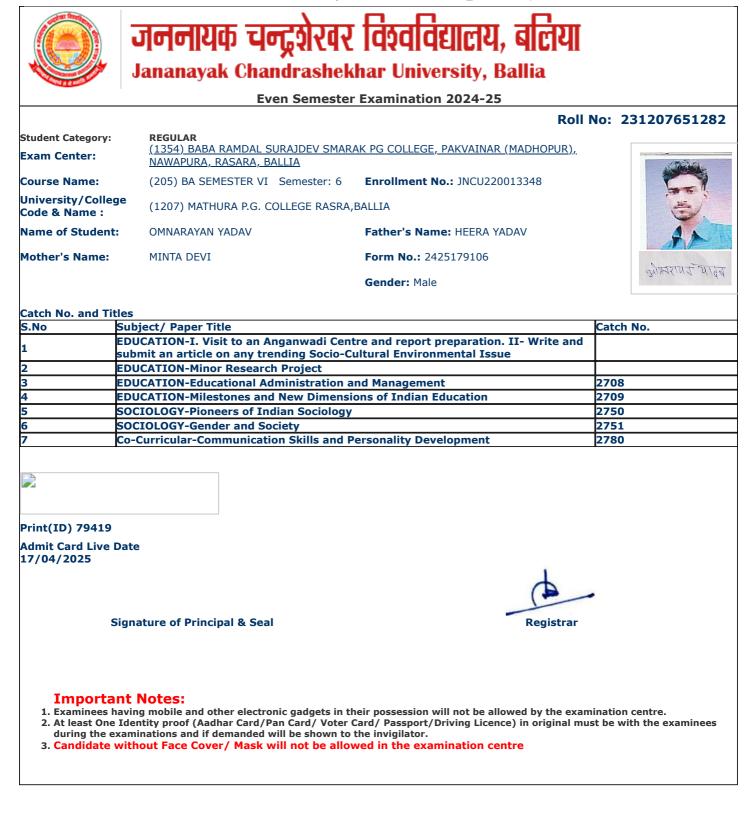

- during the examinations and if demanded will be shown to the invigilator.
   Candidate without Face Cover/ Mask will not be allowed in the examination centre

jncu.in/AdmitCardSem2425\_BulkPrint.aspx

|                                    | Jananayak Chandrashek                                                                          | har University, Ballia                      |                  |  |  |  |  |
|------------------------------------|------------------------------------------------------------------------------------------------|---------------------------------------------|------------------|--|--|--|--|
| Even Semester Examination 2024-25  |                                                                                                |                                             |                  |  |  |  |  |
|                                    |                                                                                                | Roll                                        | No: 231207651131 |  |  |  |  |
| Student Category:<br>Exam Center:  | <b>REGULAR</b><br>( <u>1354) BABA RAMDAL SURAJDEV SMAR/</u><br><u>NAWAPURA, RASARA, BALLIA</u> | <u>AK PG COLLEGE, PAKVAINAR (MADHOPUR),</u> |                  |  |  |  |  |
| Course Name:                       | (205) BA SEMESTER VI Semester: 6                                                               | Enrollment No.: JNCU220016569               |                  |  |  |  |  |
| University/Colleg<br>Code & Name : | (1207) MATHURA P.G. COLLEGE RASRA,                                                             | BALLIA                                      | No.              |  |  |  |  |
| Name of Student:                   | GAGANDEEP KUMAR                                                                                | Father's Name: GORAKH PRASAD                |                  |  |  |  |  |
| Mother's Name:                     | MALTI DEVI                                                                                     | Form No.: 2425156908                        | गगनहीय फुसार     |  |  |  |  |
|                                    |                                                                                                | Gender: Male                                | 34R              |  |  |  |  |
| Catch No. and Tit                  | les                                                                                            |                                             |                  |  |  |  |  |
| 5.No                               | Subject/ Paper Title                                                                           |                                             | Catch No.        |  |  |  |  |
| L                                  | GEOGRAPHY-Remote Sensing and GIS                                                               |                                             |                  |  |  |  |  |
|                                    | GEOGRAPHY-Minor Research Project                                                               |                                             |                  |  |  |  |  |
| 3                                  | GEOGRAPHY-Geography of India                                                                   |                                             | 2715             |  |  |  |  |
| 4 0                                | GEOGRAPHY-Evolution of Geographical Th                                                         | oughts                                      | 2716             |  |  |  |  |
| 5                                  | POLITICAL SCIENCE-Indian Political Thou                                                        | ght                                         | 2732             |  |  |  |  |
| 6                                  | POLITICAL SCIENCE-International Relatio                                                        | ns And Politics                             | 2733             |  |  |  |  |
| 7                                  | Co-Curricular-Communication Skills and P                                                       | ersonality Development                      | 2780             |  |  |  |  |
|                                    |                                                                                                |                                             |                  |  |  |  |  |
| Print(ID) 74233                    |                                                                                                |                                             |                  |  |  |  |  |
| Admit Card Live D<br>17/04/2025    | Date                                                                                           |                                             |                  |  |  |  |  |
|                                    |                                                                                                |                                             |                  |  |  |  |  |
| S                                  | ignature of Principal & Seal                                                                   | Registrar                                   |                  |  |  |  |  |
|                                    |                                                                                                |                                             |                  |  |  |  |  |