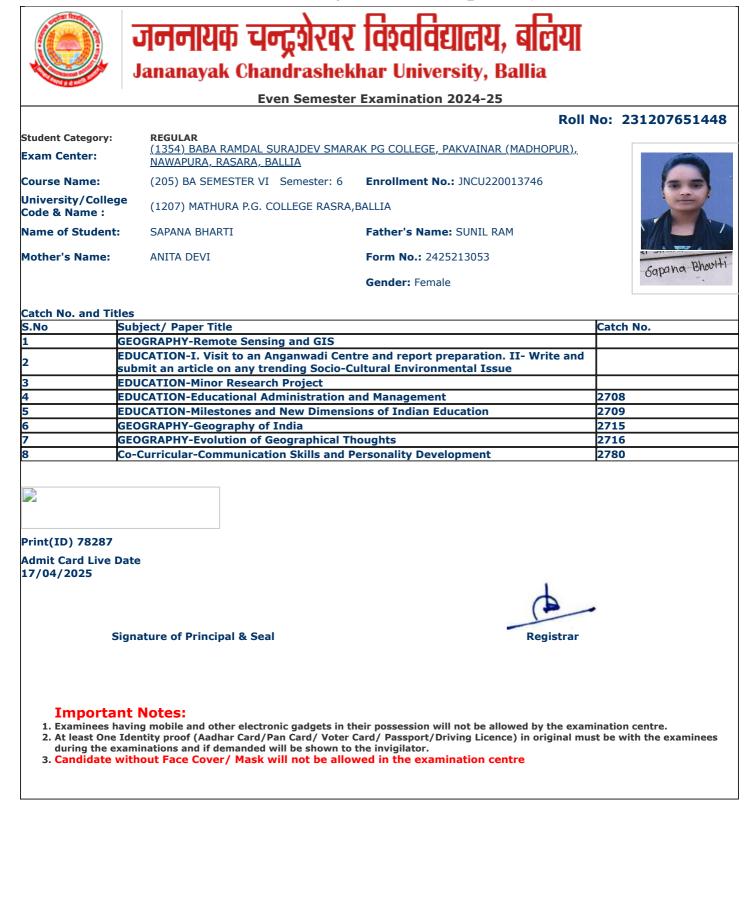

- during the examinations and if demanded will be shown to the invigilator.
   Candidate without Face Cover/ Mask will not be allowed in the examination centre

jncu.in/AdmitCardSem2425\_BulkPrint.aspx

|                                    | Jananayak Chandrashek                                                                          | har University, Ballia                      |                  |  |  |  |  |
|------------------------------------|------------------------------------------------------------------------------------------------|---------------------------------------------|------------------|--|--|--|--|
| Even Semester Examination 2024-25  |                                                                                                |                                             |                  |  |  |  |  |
|                                    |                                                                                                | Roll                                        | No: 231207651131 |  |  |  |  |
| Student Category:<br>Exam Center:  | <b>REGULAR</b><br>( <u>1354) BABA RAMDAL SURAJDEV SMAR/</u><br><u>NAWAPURA, RASARA, BALLIA</u> | <u>AK PG COLLEGE, PAKVAINAR (MADHOPUR),</u> |                  |  |  |  |  |
| Course Name:                       | (205) BA SEMESTER VI Semester: 6                                                               | Enrollment No.: JNCU220016569               |                  |  |  |  |  |
| University/Colleg<br>Code & Name : | (1207) MATHURA P.G. COLLEGE RASRA,                                                             | BALLIA                                      | No.              |  |  |  |  |
| Name of Student:                   | GAGANDEEP KUMAR                                                                                | Father's Name: GORAKH PRASAD                |                  |  |  |  |  |
| Mother's Name:                     | MALTI DEVI                                                                                     | Form No.: 2425156908                        | गगनहीय फुसार     |  |  |  |  |
|                                    |                                                                                                | Gender: Male                                | 34R              |  |  |  |  |
| Catch No. and Tit                  | les                                                                                            |                                             |                  |  |  |  |  |
| 5.No                               | Subject/ Paper Title                                                                           |                                             | Catch No.        |  |  |  |  |
| L                                  | GEOGRAPHY-Remote Sensing and GIS                                                               |                                             |                  |  |  |  |  |
|                                    | GEOGRAPHY-Minor Research Project                                                               |                                             |                  |  |  |  |  |
| 3                                  | GEOGRAPHY-Geography of India                                                                   |                                             | 2715             |  |  |  |  |
| 4 0                                | GEOGRAPHY-Evolution of Geographical Th                                                         | oughts                                      | 2716             |  |  |  |  |
| 5                                  | POLITICAL SCIENCE-Indian Political Thou                                                        | ght                                         | 2732             |  |  |  |  |
| 6                                  | POLITICAL SCIENCE-International Relatio                                                        | ns And Politics                             | 2733             |  |  |  |  |
| 7                                  | Co-Curricular-Communication Skills and P                                                       | ersonality Development                      | 2780             |  |  |  |  |
|                                    |                                                                                                |                                             |                  |  |  |  |  |
| Print(ID) 74233                    |                                                                                                |                                             |                  |  |  |  |  |
| Admit Card Live D<br>17/04/2025    | Date                                                                                           |                                             |                  |  |  |  |  |
|                                    |                                                                                                |                                             |                  |  |  |  |  |
| S                                  | ignature of Principal & Seal                                                                   | Registrar                                   |                  |  |  |  |  |
|                                    |                                                                                                |                                             |                  |  |  |  |  |