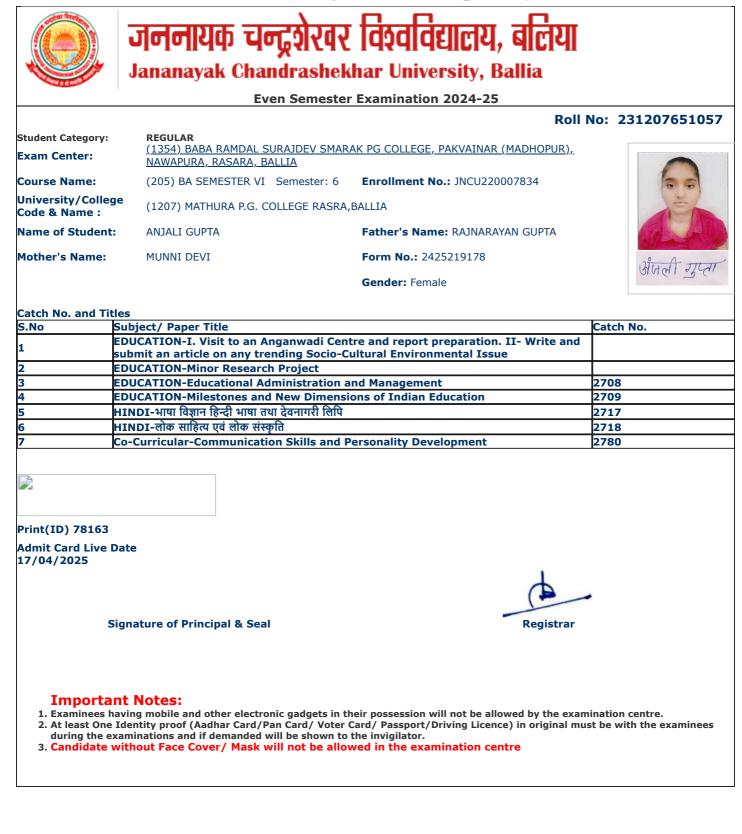

3. Candidate without Face Cover/ Mask will not be allowed in the examination centre

and the Streets

jncu.in/AdmitCardSem2425\_BulkPrint.aspx

Г

П

١

|                                     |                                                              | Roll                                        | No: 231207651125 |
|-------------------------------------|--------------------------------------------------------------|---------------------------------------------|------------------|
| Student Category:                   | REGULAR                                                      |                                             |                  |
| Exam Center:                        | (1354) BABA RAMDAL SURAJDEV SMAR<br>NAWAPURA, RASARA, BALLIA | <u>AK PG COLLEGE, PAKVAINAR (MADHOPUR),</u> |                  |
| Course Name:                        | (205) BA SEMESTER VI Semester: 6                             | Enrollment No.: JNCU220016105               | 66               |
| University/College<br>Code & Name : | (1207) MATHURA P.G. COLLEGE RASRA,                           | BALLIA                                      |                  |
| Name of Student:                    | DIKSHA KHARWAR                                               | Father's Name: SUSHIL KHARWAR               | 3 (39) \$ 2 g    |
| Mother's Name:                      | NEELAM DEVI                                                  | Form No.: 2425199130                        | Ziksha khariwa   |
|                                     |                                                              | Gender: Female                              |                  |
|                                     |                                                              |                                             |                  |
| Catch No. and Title                 |                                                              |                                             | L                |
|                                     | ubject/ Paper Title                                          |                                             | Catch No.        |
|                                     | EOGRAPHY-Remote Sensing and GIS                              |                                             |                  |
|                                     | EOGRAPHY-Minor Research Project                              |                                             |                  |
|                                     | EOGRAPHY-Geography of India                                  |                                             | 2715             |
| 4 GI                                | EOGRAPHY-Evolution of Geographical Th                        | noughts                                     | 2716             |
| 5 P(                                | <b>OLITICAL SCIENCE-Indian Political Thou</b>                | ıght                                        | 2732             |
| 6 P(                                | <b>OLITICAL SCIENCE-International Relation</b>               | ons And Politics                            | 2733             |
| 7 Co                                | o-Curricular-Communication Skills and P                      | Personality Development                     | 2780             |
|                                     |                                                              |                                             |                  |
|                                     |                                                              |                                             |                  |
| Print(ID) 77005                     |                                                              |                                             |                  |
| Admit Card Live Da<br>17/04/2025    | te                                                           |                                             |                  |
|                                     |                                                              |                                             |                  |
| Sig                                 | nature of Principal & Seal                                   | Registrar                                   |                  |