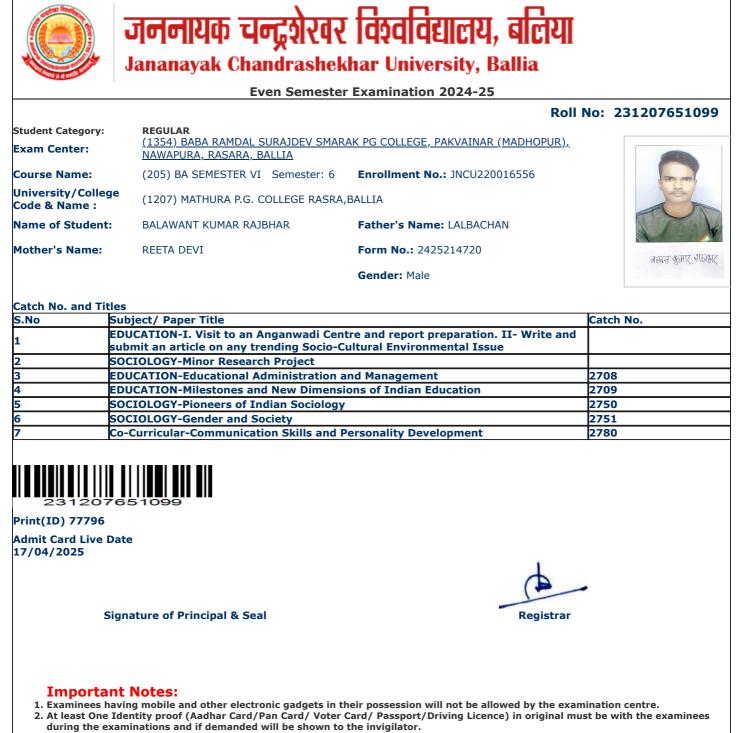

3. Candidate without Face Cover/ Mask will not be allowed in the examination centre

and the Streets

jncu.in/AdmitCardSem2425\_BulkPrint.aspx

Г

П

١

|                                     |                                                              | Roll                                        | No: 231207651125 |
|-------------------------------------|--------------------------------------------------------------|---------------------------------------------|------------------|
| Student Category:                   | REGULAR                                                      |                                             |                  |
| Exam Center:                        | (1354) BABA RAMDAL SURAJDEV SMAR<br>NAWAPURA, RASARA, BALLIA | <u>AK PG COLLEGE, PAKVAINAR (MADHOPUR),</u> |                  |
| Course Name:                        | (205) BA SEMESTER VI Semester: 6                             | Enrollment No.: JNCU220016105               | 66               |
| University/College<br>Code & Name : | (1207) MATHURA P.G. COLLEGE RASRA,                           | BALLIA                                      |                  |
| Name of Student:                    | DIKSHA KHARWAR                                               | Father's Name: SUSHIL KHARWAR               | 3 (39) \$ 2 g    |
| Mother's Name:                      | NEELAM DEVI                                                  | Form No.: 2425199130                        | Ziksha khariwa   |
|                                     |                                                              | Gender: Female                              |                  |
|                                     |                                                              |                                             |                  |
| Catch No. and Title                 |                                                              |                                             | L                |
|                                     | ubject/ Paper Title                                          |                                             | Catch No.        |
|                                     | EOGRAPHY-Remote Sensing and GIS                              |                                             |                  |
|                                     | EOGRAPHY-Minor Research Project                              |                                             |                  |
|                                     | EOGRAPHY-Geography of India                                  |                                             | 2715             |
| 4 GI                                | EOGRAPHY-Evolution of Geographical Th                        | noughts                                     | 2716             |
| 5 P(                                | <b>OLITICAL SCIENCE-Indian Political Thou</b>                | ıght                                        | 2732             |
| 6 P(                                | <b>OLITICAL SCIENCE-International Relation</b>               | ons And Politics                            | 2733             |
| 7 Co                                | o-Curricular-Communication Skills and P                      | Personality Development                     | 2780             |
|                                     |                                                              |                                             |                  |
|                                     |                                                              |                                             |                  |
| Print(ID) 77005                     |                                                              |                                             |                  |
| Admit Card Live Da<br>17/04/2025    | te                                                           |                                             |                  |
|                                     |                                                              |                                             |                  |
| Sig                                 | nature of Principal & Seal                                   | Registrar                                   |                  |