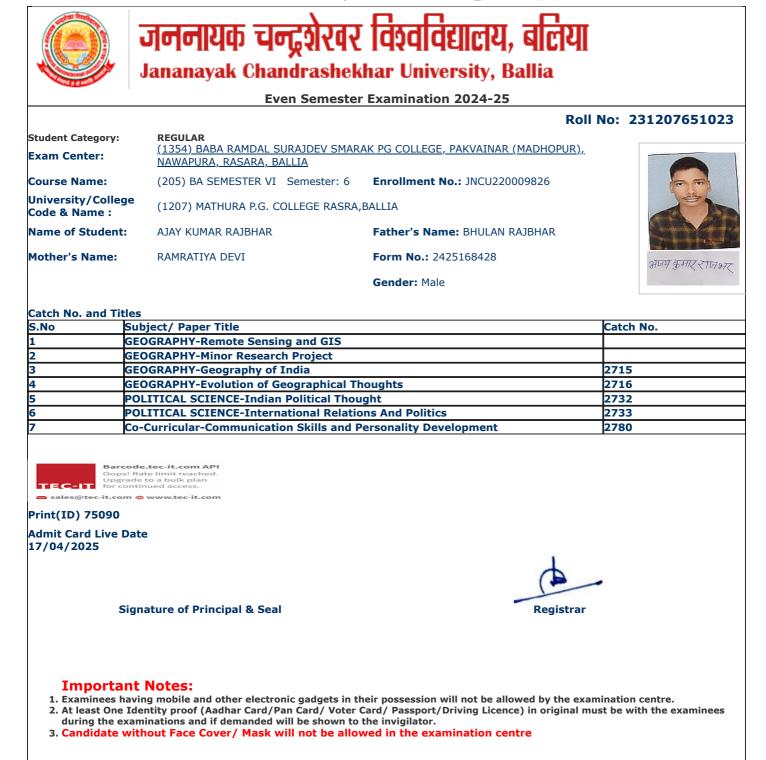

|                                     | Even Semest                                                                                 | er Examination 2024-25                 |                  |
|-------------------------------------|---------------------------------------------------------------------------------------------|----------------------------------------|------------------|
|                                     |                                                                                             | Roll                                   | No: 231207651078 |
| Student Category:<br>Exam Center:   | <b>REGULAR</b><br><u>(1354) BABA RAMDAL SURAJDEV SM/</u><br><u>NAWAPURA, RASARA, BALLIA</u> | ARAK PG COLLEGE, PAKVAINAR (MADHOPUR), |                  |
| Course Name:                        | (205) BA SEMESTER VI Semester: 6                                                            | Enrollment No.: JNCU220014760          |                  |
| Jniversity/College<br>Code & Name : | (1207) MATHURA P.G. COLLEGE RASR                                                            | RA,BALLIA                              |                  |
| Name of Student:                    | ANURADHA KUMARI                                                                             | Father's Name: VIJAYSHANKAR            |                  |
| Mother's Name:                      | SUBHAWATI DEVI                                                                              | Form No.: 2425162555                   | उनेनराद्या क     |
|                                     |                                                                                             | Gender: Female                         | Cherry C         |
|                                     |                                                                                             |                                        |                  |
| Catch No. and Title                 | es<br>ubject/ Paper Title                                                                   |                                        | Catch No.        |
|                                     | EOGRAPHY-Remote Sensing and GIS                                                             |                                        |                  |
|                                     | EOGRAPHY-Minor Research Project                                                             |                                        |                  |
|                                     | EOGRAPHY-Geography of India                                                                 |                                        | 2715             |
|                                     | EOGRAPHY-Evolution of Geographical                                                          | Thoughts                               | 2716             |
|                                     | OCIOLOGY-Pioneers of Indian Sociolog                                                        | -                                      | 2750             |
|                                     | OCIOLOGY-Gender and Society                                                                 | 57                                     | 2751             |
|                                     | o-Curricular-Communication Skills and                                                       | Personality Development                | 2780             |
|                                     |                                                                                             |                                        |                  |
|                                     |                                                                                             |                                        |                  |
| Print(ID) 74926                     |                                                                                             |                                        |                  |
| Admit Card Live Da<br>17/04/2025    | ate                                                                                         |                                        |                  |
|                                     |                                                                                             |                                        |                  |
|                                     |                                                                                             | 1.                                     |                  |
| Sig                                 | gnature of Principal & Seal                                                                 | Registrar                              |                  |
|                                     |                                                                                             |                                        |                  |