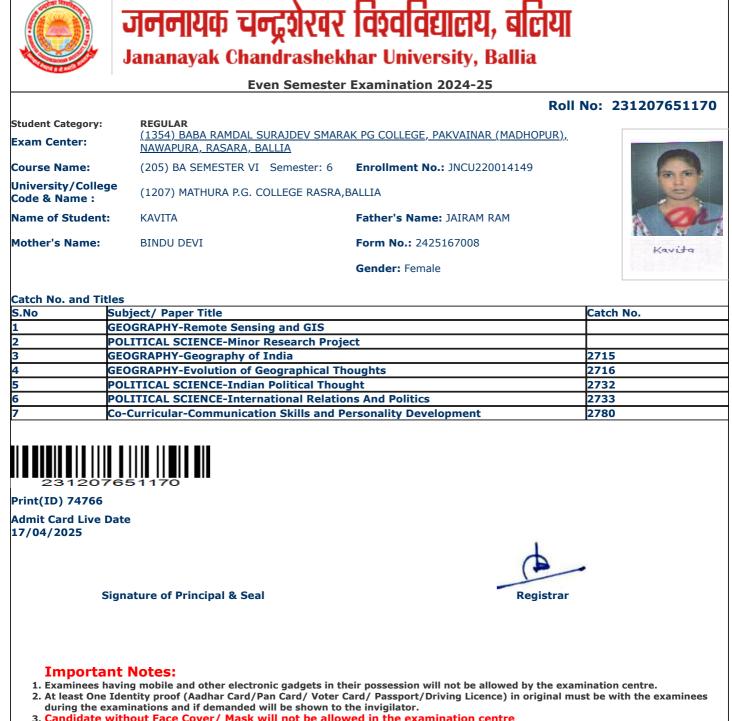

- during the examinations and if demanded will be shown to the invigilator.
   Candidate without Face Cover/ Mask will not be allowed in the examination centre

jncu.in/AdmitCardSem2425\_BulkPrint.aspx

|                                    | Jananayak Chandrashek                                                                          | har University, Ballia                      |                  |  |  |  |  |
|------------------------------------|------------------------------------------------------------------------------------------------|---------------------------------------------|------------------|--|--|--|--|
| Even Semester Examination 2024-25  |                                                                                                |                                             |                  |  |  |  |  |
|                                    |                                                                                                | Roll                                        | No: 231207651131 |  |  |  |  |
| Student Category:<br>Exam Center:  | <b>REGULAR</b><br>( <u>1354) BABA RAMDAL SURAJDEV SMAR/</u><br><u>NAWAPURA, RASARA, BALLIA</u> | <u>AK PG COLLEGE, PAKVAINAR (MADHOPUR),</u> |                  |  |  |  |  |
| Course Name:                       | (205) BA SEMESTER VI Semester: 6                                                               | Enrollment No.: JNCU220016569               |                  |  |  |  |  |
| University/Colleg<br>Code & Name : | (1207) MATHURA P.G. COLLEGE RASRA,                                                             | BALLIA                                      | No.              |  |  |  |  |
| Name of Student:                   | GAGANDEEP KUMAR                                                                                | Father's Name: GORAKH PRASAD                |                  |  |  |  |  |
| Mother's Name:                     | MALTI DEVI                                                                                     | Form No.: 2425156908                        | गगनहीय फुसार     |  |  |  |  |
|                                    |                                                                                                | Gender: Male                                | 34R              |  |  |  |  |
| Catch No. and Tit                  | les                                                                                            |                                             |                  |  |  |  |  |
| 5.No                               | Subject/ Paper Title                                                                           |                                             | Catch No.        |  |  |  |  |
| L                                  | GEOGRAPHY-Remote Sensing and GIS                                                               |                                             |                  |  |  |  |  |
|                                    | GEOGRAPHY-Minor Research Project                                                               |                                             |                  |  |  |  |  |
| 3                                  | GEOGRAPHY-Geography of India                                                                   |                                             | 2715             |  |  |  |  |
| 4 0                                | GEOGRAPHY-Evolution of Geographical Th                                                         | oughts                                      | 2716             |  |  |  |  |
| 5                                  | POLITICAL SCIENCE-Indian Political Thou                                                        | ght                                         | 2732             |  |  |  |  |
| 6                                  | POLITICAL SCIENCE-International Relatio                                                        | ns And Politics                             | 2733             |  |  |  |  |
| 7                                  | Co-Curricular-Communication Skills and P                                                       | ersonality Development                      | 2780             |  |  |  |  |
|                                    |                                                                                                |                                             |                  |  |  |  |  |
| Print(ID) 74233                    |                                                                                                |                                             |                  |  |  |  |  |
| Admit Card Live D<br>17/04/2025    | Date                                                                                           |                                             |                  |  |  |  |  |
|                                    |                                                                                                |                                             |                  |  |  |  |  |
| S                                  | ignature of Principal & Seal                                                                   | Registrar                                   |                  |  |  |  |  |
|                                    |                                                                                                |                                             |                  |  |  |  |  |