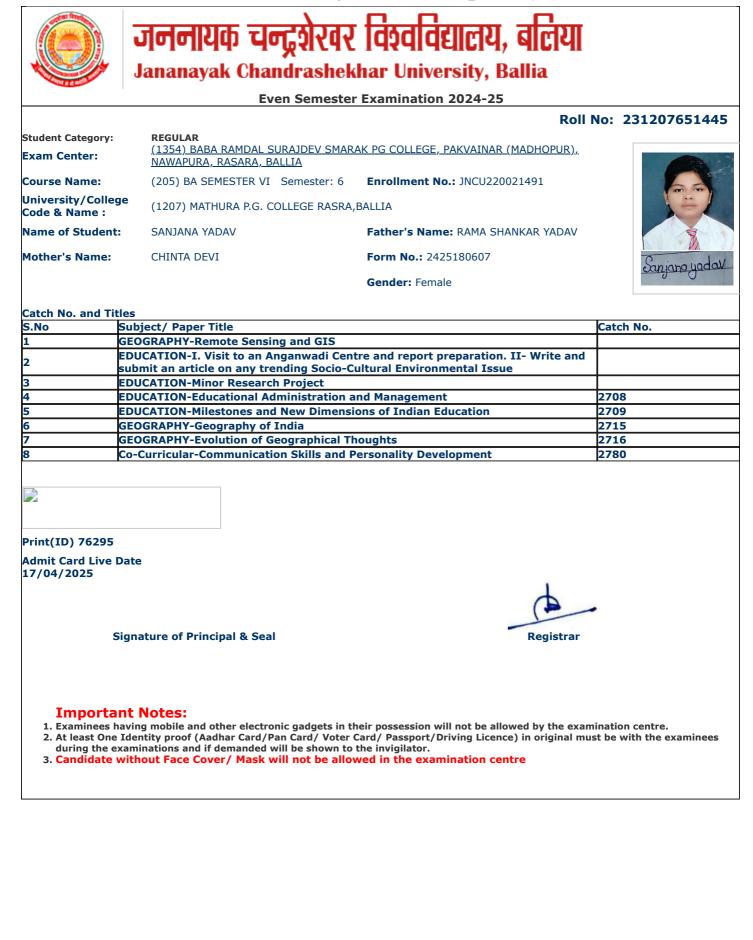

3. Candidate without Face Cover/ Mask will not be allowed in the examination centre

and the Streets

jncu.in/AdmitCardSem2425\_BulkPrint.aspx

Г

П

١

|                                     |                                                              | Roll                                        | No: 231207651125 |
|-------------------------------------|--------------------------------------------------------------|---------------------------------------------|------------------|
| Student Category:                   | REGULAR                                                      |                                             |                  |
| Exam Center:                        | (1354) BABA RAMDAL SURAJDEV SMAR<br>NAWAPURA, RASARA, BALLIA | <u>AK PG COLLEGE, PAKVAINAR (MADHOPUR),</u> |                  |
| Course Name:                        | (205) BA SEMESTER VI Semester: 6                             | Enrollment No.: JNCU220016105               | 66               |
| University/College<br>Code & Name : | (1207) MATHURA P.G. COLLEGE RASRA,                           | BALLIA                                      |                  |
| Name of Student:                    | DIKSHA KHARWAR                                               | Father's Name: SUSHIL KHARWAR               | 3 (39) \$ 2 g    |
| Mother's Name:                      | NEELAM DEVI                                                  | Form No.: 2425199130                        | Ziksha khariwa   |
|                                     |                                                              | Gender: Female                              |                  |
|                                     |                                                              |                                             |                  |
| Catch No. and Title                 |                                                              |                                             | L                |
|                                     | ubject/ Paper Title                                          |                                             | Catch No.        |
|                                     | EOGRAPHY-Remote Sensing and GIS                              |                                             |                  |
|                                     | EOGRAPHY-Minor Research Project                              |                                             |                  |
|                                     | EOGRAPHY-Geography of India                                  |                                             | 2715             |
| 4 GI                                | EOGRAPHY-Evolution of Geographical Th                        | noughts                                     | 2716             |
| 5 P(                                | <b>OLITICAL SCIENCE-Indian Political Thou</b>                | ıght                                        | 2732             |
| 6 P(                                | <b>OLITICAL SCIENCE-International Relation</b>               | ons And Politics                            | 2733             |
| 7 Co                                | o-Curricular-Communication Skills and P                      | Personality Development                     | 2780             |
|                                     |                                                              |                                             |                  |
|                                     |                                                              |                                             |                  |
| Print(ID) 77005                     |                                                              |                                             |                  |
| Admit Card Live Da<br>17/04/2025    | te                                                           |                                             |                  |
|                                     |                                                              |                                             |                  |
| Sig                                 | nature of Principal & Seal                                   | Registrar                                   |                  |