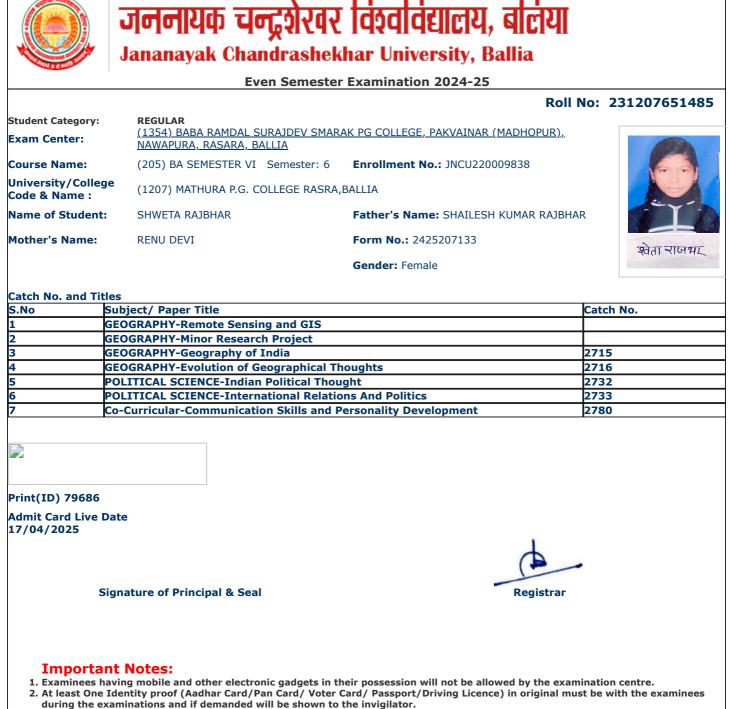

3. Candidate without Face Cover/ Mask will not be allowed in the examination centre

and the Streets

jncu.in/AdmitCardSem2425\_BulkPrint.aspx

Г

П

١

|                                     |                                                              | Roll                                        | No: 231207651125 |
|-------------------------------------|--------------------------------------------------------------|---------------------------------------------|------------------|
| Student Category:                   | REGULAR                                                      |                                             |                  |
| Exam Center:                        | (1354) BABA RAMDAL SURAJDEV SMAR<br>NAWAPURA, RASARA, BALLIA | <u>AK PG COLLEGE, PAKVAINAR (MADHOPUR),</u> |                  |
| Course Name:                        | (205) BA SEMESTER VI Semester: 6                             | Enrollment No.: JNCU220016105               | 66               |
| University/College<br>Code & Name : | (1207) MATHURA P.G. COLLEGE RASRA,                           | BALLIA                                      |                  |
| Name of Student:                    | DIKSHA KHARWAR                                               | Father's Name: SUSHIL KHARWAR               | 3 (39) \$ 2 g    |
| Mother's Name:                      | NEELAM DEVI                                                  | Form No.: 2425199130                        | Ziksha khariwa   |
|                                     |                                                              | Gender: Female                              |                  |
|                                     |                                                              |                                             |                  |
| Catch No. and Title                 |                                                              |                                             | L                |
|                                     | ubject/ Paper Title                                          |                                             | Catch No.        |
|                                     | EOGRAPHY-Remote Sensing and GIS                              |                                             |                  |
|                                     | EOGRAPHY-Minor Research Project                              |                                             |                  |
|                                     | EOGRAPHY-Geography of India                                  |                                             | 2715             |
| 4 GI                                | EOGRAPHY-Evolution of Geographical Th                        | noughts                                     | 2716             |
| 5 P(                                | <b>OLITICAL SCIENCE-Indian Political Thou</b>                | ıght                                        | 2732             |
| 6 P(                                | <b>OLITICAL SCIENCE-International Relation</b>               | ons And Politics                            | 2733             |
| 7 Co                                | o-Curricular-Communication Skills and P                      | Personality Development                     | 2780             |
|                                     |                                                              |                                             |                  |
|                                     |                                                              |                                             |                  |
| Print(ID) 77005                     |                                                              |                                             |                  |
| Admit Card Live Da<br>17/04/2025    | te                                                           |                                             |                  |
|                                     |                                                              |                                             |                  |
| Sig                                 | nature of Principal & Seal                                   | Registrar                                   |                  |