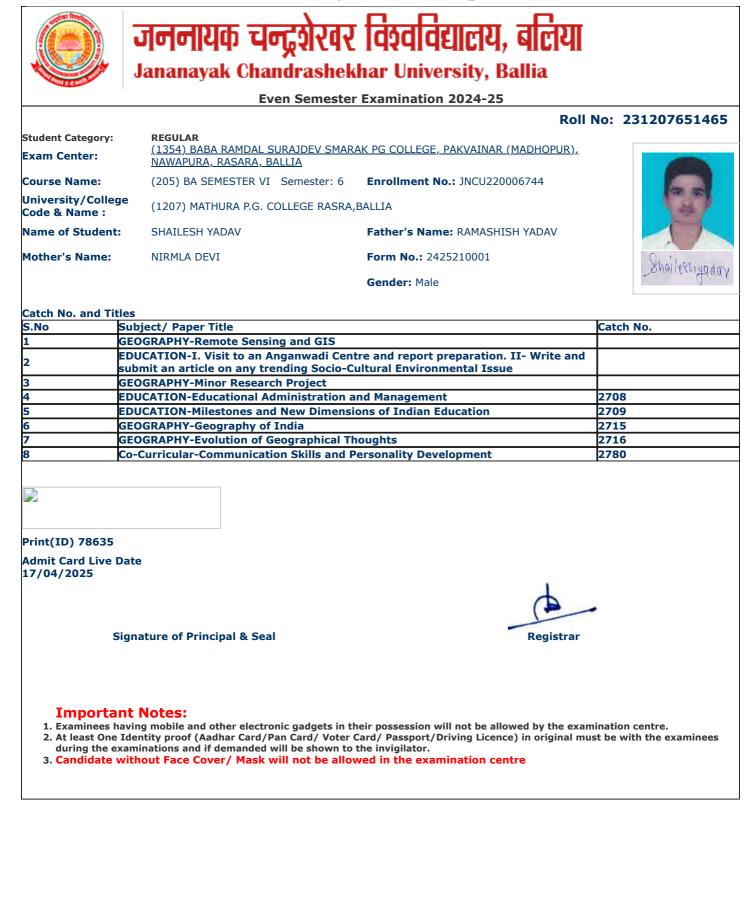

|                                     | Even Semest                                                                                 | er Examination 2024-25                 |                  |
|-------------------------------------|---------------------------------------------------------------------------------------------|----------------------------------------|------------------|
|                                     |                                                                                             | Roll                                   | No: 231207651078 |
| Student Category:<br>Exam Center:   | <b>REGULAR</b><br><u>(1354) BABA RAMDAL SURAJDEV SM/</u><br><u>NAWAPURA, RASARA, BALLIA</u> | ARAK PG COLLEGE, PAKVAINAR (MADHOPUR), |                  |
| Course Name:                        | (205) BA SEMESTER VI Semester: 6                                                            | Enrollment No.: JNCU220014760          |                  |
| Jniversity/College<br>Code & Name : | (1207) MATHURA P.G. COLLEGE RASR                                                            | RA,BALLIA                              |                  |
| Name of Student:                    | ANURADHA KUMARI                                                                             | Father's Name: VIJAYSHANKAR            |                  |
| Mother's Name:                      | SUBHAWATI DEVI                                                                              | Form No.: 2425162555                   | उनेनराद्या क     |
|                                     |                                                                                             | Gender: Female                         | Cherry C         |
|                                     |                                                                                             |                                        |                  |
| Catch No. and Title                 | es<br>ubject/ Paper Title                                                                   |                                        | Catch No.        |
|                                     | EOGRAPHY-Remote Sensing and GIS                                                             |                                        |                  |
|                                     | EOGRAPHY-Minor Research Project                                                             |                                        |                  |
|                                     | EOGRAPHY-Geography of India                                                                 |                                        | 2715             |
|                                     | EOGRAPHY-Evolution of Geographical                                                          | Thoughts                               | 2716             |
|                                     | OCIOLOGY-Pioneers of Indian Sociolog                                                        | -                                      | 2750             |
|                                     | OCIOLOGY-Gender and Society                                                                 | 57                                     | 2751             |
|                                     | o-Curricular-Communication Skills and                                                       | Personality Development                | 2780             |
|                                     |                                                                                             |                                        |                  |
|                                     |                                                                                             |                                        |                  |
| Print(ID) 74926                     |                                                                                             |                                        |                  |
| Admit Card Live Da<br>17/04/2025    | ate                                                                                         |                                        |                  |
|                                     |                                                                                             |                                        |                  |
|                                     |                                                                                             | 1.                                     |                  |
| Sig                                 | gnature of Principal & Seal                                                                 | Registrar                              |                  |
|                                     |                                                                                             |                                        |                  |