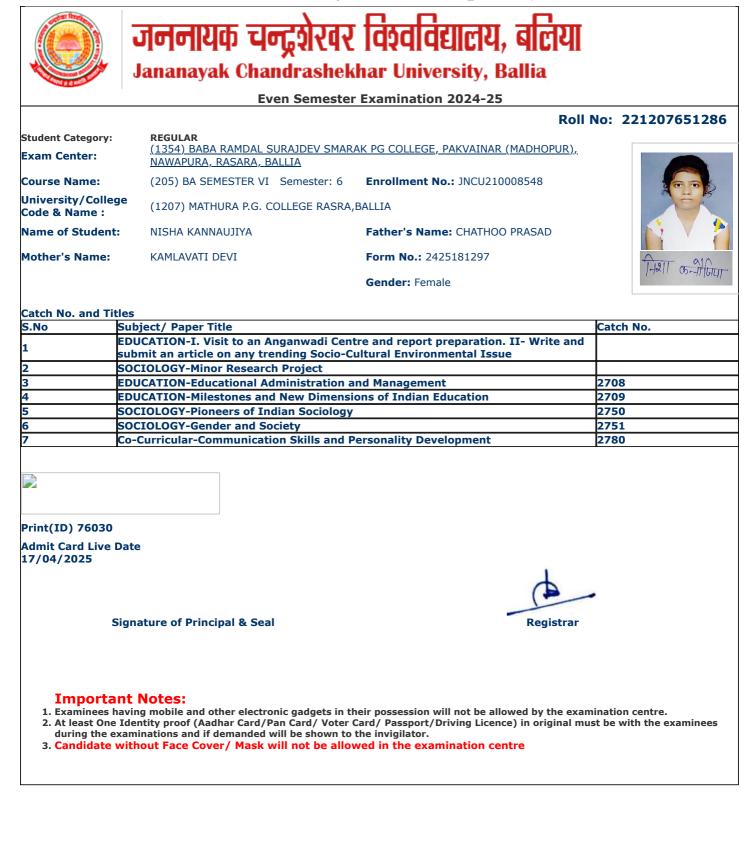

- during the examinations and if demanded will be shown to the invigilator.
   Candidate without Face Cover/ Mask will not be allowed in the examination centre

jncu.in/AdmitCardSem2425\_BulkPrint.aspx

|                                    | Jananayak Chandrashek                                                                          | har University, Ballia                      |                  |  |  |  |  |
|------------------------------------|------------------------------------------------------------------------------------------------|---------------------------------------------|------------------|--|--|--|--|
| Even Semester Examination 2024-25  |                                                                                                |                                             |                  |  |  |  |  |
|                                    |                                                                                                | Roll                                        | No: 231207651131 |  |  |  |  |
| Student Category:<br>Exam Center:  | <b>REGULAR</b><br>( <u>1354) BABA RAMDAL SURAJDEV SMAR/</u><br><u>NAWAPURA, RASARA, BALLIA</u> | <u>AK PG COLLEGE, PAKVAINAR (MADHOPUR),</u> |                  |  |  |  |  |
| Course Name:                       | (205) BA SEMESTER VI Semester: 6                                                               | Enrollment No.: JNCU220016569               |                  |  |  |  |  |
| University/Colleg<br>Code & Name : | (1207) MATHURA P.G. COLLEGE RASRA,                                                             | BALLIA                                      | No.              |  |  |  |  |
| Name of Student:                   | GAGANDEEP KUMAR                                                                                | Father's Name: GORAKH PRASAD                |                  |  |  |  |  |
| Mother's Name:                     | MALTI DEVI                                                                                     | Form No.: 2425156908                        | गगनहीय फुसार     |  |  |  |  |
|                                    |                                                                                                | Gender: Male                                | 34R              |  |  |  |  |
| Catch No. and Tit                  | les                                                                                            |                                             |                  |  |  |  |  |
| 5.No                               | Subject/ Paper Title                                                                           |                                             | Catch No.        |  |  |  |  |
| L                                  | GEOGRAPHY-Remote Sensing and GIS                                                               |                                             |                  |  |  |  |  |
|                                    | GEOGRAPHY-Minor Research Project                                                               |                                             |                  |  |  |  |  |
| 3                                  | GEOGRAPHY-Geography of India                                                                   |                                             | 2715             |  |  |  |  |
| 4 0                                | GEOGRAPHY-Evolution of Geographical Th                                                         | oughts                                      | 2716             |  |  |  |  |
| 5                                  | POLITICAL SCIENCE-Indian Political Thou                                                        | ght                                         | 2732             |  |  |  |  |
| 6                                  | POLITICAL SCIENCE-International Relatio                                                        | ns And Politics                             | 2733             |  |  |  |  |
| 7                                  | Co-Curricular-Communication Skills and P                                                       | ersonality Development                      | 2780             |  |  |  |  |
|                                    |                                                                                                |                                             |                  |  |  |  |  |
| Print(ID) 74233                    |                                                                                                |                                             |                  |  |  |  |  |
| Admit Card Live D<br>17/04/2025    | Date                                                                                           |                                             |                  |  |  |  |  |
|                                    |                                                                                                |                                             |                  |  |  |  |  |
| S                                  | ignature of Principal & Seal                                                                   | Registrar                                   |                  |  |  |  |  |
|                                    |                                                                                                |                                             |                  |  |  |  |  |