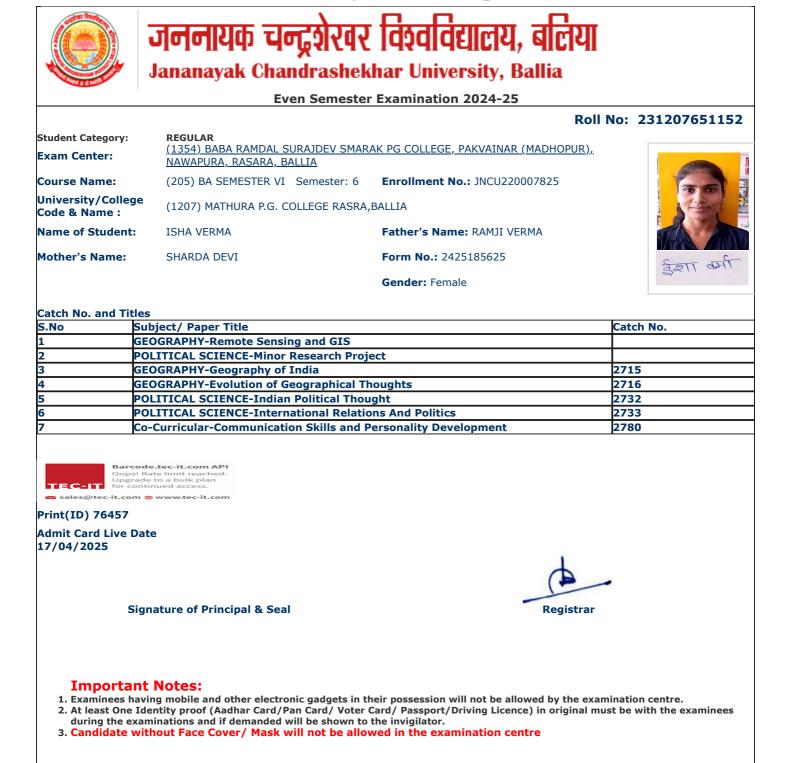

jncu.in/AdmitCardSem2425\_BulkPrint.aspx

|                                     |                                                                                               | Examination 2024-25                         |                 |
|-------------------------------------|-----------------------------------------------------------------------------------------------|---------------------------------------------|-----------------|
|                                     |                                                                                               | Roll                                        | No: 23120765112 |
| Student Category:<br>Exam Center:   | <b>REGULAR</b><br><u>(1354) BABA RAMDAL SURAJDEV SMARA</u><br><u>NAWAPURA, RASARA, BALLIA</u> | <u>AK PG COLLEGE, PAKVAINAR (MADHOPUR),</u> |                 |
| Course Name:                        | (205) BA SEMESTER VI Semester: 6                                                              | Enrollment No.: JNCU220009797               |                 |
| University/College<br>Code & Name : | (1207) MATHURA P.G. COLLEGE RASRA,                                                            | BALLIA                                      |                 |
| Name of Student:                    | DHYANCHAND SINGH YADAV                                                                        | Father's Name: DEVENDRA YADAV               |                 |
| Mother's Name:                      | GEETA DEVI                                                                                    | Form No.: 2425218662                        | Dhyancham       |
|                                     |                                                                                               | Gender: Male                                | 0               |
| Catch No. and Titles                | ;                                                                                             |                                             | -               |
|                                     | bject/ Paper Title                                                                            |                                             | Catch No.       |
|                                     | OGRAPHY-Remote Sensing and GIS                                                                |                                             |                 |
|                                     | OGRAPHY-Minor Research Project                                                                |                                             |                 |
|                                     | ONOMICS-Indian Economy & Economy                                                              | of Uttar Pradesh                            | 2705            |
|                                     | ONOMICS-Agriculture Economics                                                                 |                                             | 2706            |
|                                     | OGRAPHY-Geography of India                                                                    |                                             | 2715            |
|                                     | OGRAPHY-Evolution of Geographical Th<br>-Curricular-Communication Skills and P                |                                             | 2716<br>2780    |
|                                     |                                                                                               |                                             | 2760            |
|                                     |                                                                                               |                                             |                 |
| Print(ID) 79823                     |                                                                                               |                                             |                 |
| Admit Card Live Dat<br>L7/04/2025   | e                                                                                             |                                             |                 |
|                                     |                                                                                               |                                             |                 |
| Sigr                                | nature of Principal & Seal                                                                    | Registrar                                   |                 |
|                                     |                                                                                               | Registral                                   |                 |