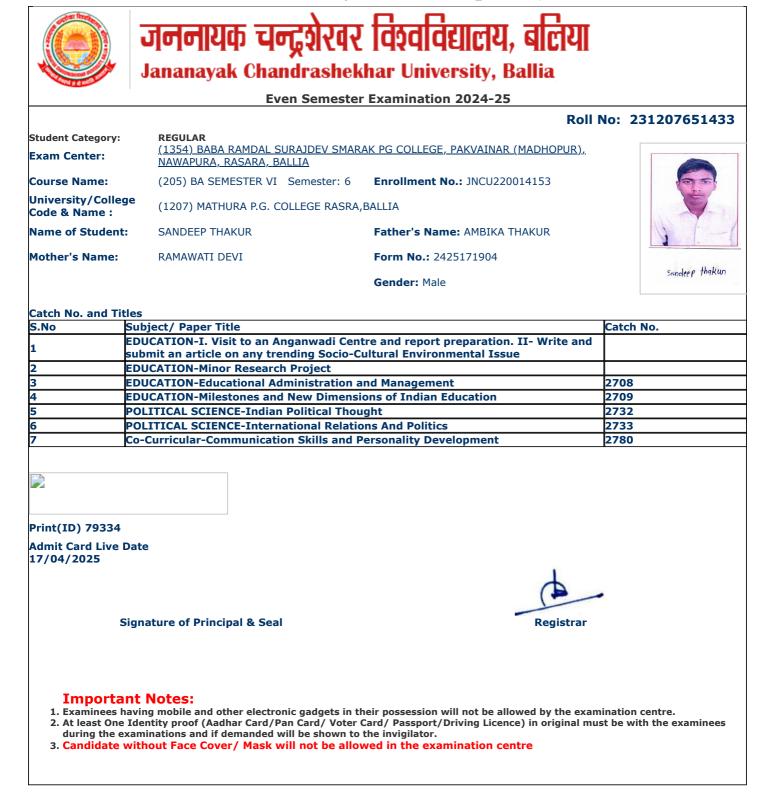

3. Candidate without Face Cover/ Mask will not be allowed in the examination centre

and the Streets

jncu.in/AdmitCardSem2425\_BulkPrint.aspx

Г

П

١

|                                     |                                                              | Roll                                        | No: 231207651125 |
|-------------------------------------|--------------------------------------------------------------|---------------------------------------------|------------------|
| Student Category:                   | REGULAR                                                      |                                             |                  |
| Exam Center:                        | (1354) BABA RAMDAL SURAJDEV SMAR<br>NAWAPURA, RASARA, BALLIA | <u>AK PG COLLEGE, PAKVAINAR (MADHOPUR),</u> |                  |
| Course Name:                        | (205) BA SEMESTER VI Semester: 6                             | Enrollment No.: JNCU220016105               | 66               |
| University/College<br>Code & Name : | (1207) MATHURA P.G. COLLEGE RASRA,                           | BALLIA                                      |                  |
| Name of Student:                    | DIKSHA KHARWAR                                               | Father's Name: SUSHIL KHARWAR               | 3 (39) \$ 2 g    |
| Mother's Name:                      | NEELAM DEVI                                                  | Form No.: 2425199130                        | Ziksha khariwa   |
|                                     |                                                              | Gender: Female                              |                  |
|                                     |                                                              |                                             |                  |
| Catch No. and Title                 |                                                              |                                             | L                |
|                                     | ubject/ Paper Title                                          |                                             | Catch No.        |
|                                     | EOGRAPHY-Remote Sensing and GIS                              |                                             |                  |
|                                     | EOGRAPHY-Minor Research Project                              |                                             |                  |
|                                     | EOGRAPHY-Geography of India                                  |                                             | 2715             |
| 4 GI                                | EOGRAPHY-Evolution of Geographical Th                        | noughts                                     | 2716             |
| 5 P(                                | <b>OLITICAL SCIENCE-Indian Political Thou</b>                | ıght                                        | 2732             |
| 6 P(                                | <b>OLITICAL SCIENCE-International Relation</b>               | ons And Politics                            | 2733             |
| 7 Co                                | o-Curricular-Communication Skills and P                      | Personality Development                     | 2780             |
|                                     |                                                              |                                             |                  |
|                                     |                                                              |                                             |                  |
| Print(ID) 77005                     |                                                              |                                             |                  |
| Admit Card Live Da<br>17/04/2025    | te                                                           |                                             |                  |
|                                     |                                                              |                                             |                  |
| Sig                                 | nature of Principal & Seal                                   | Registrar                                   |                  |