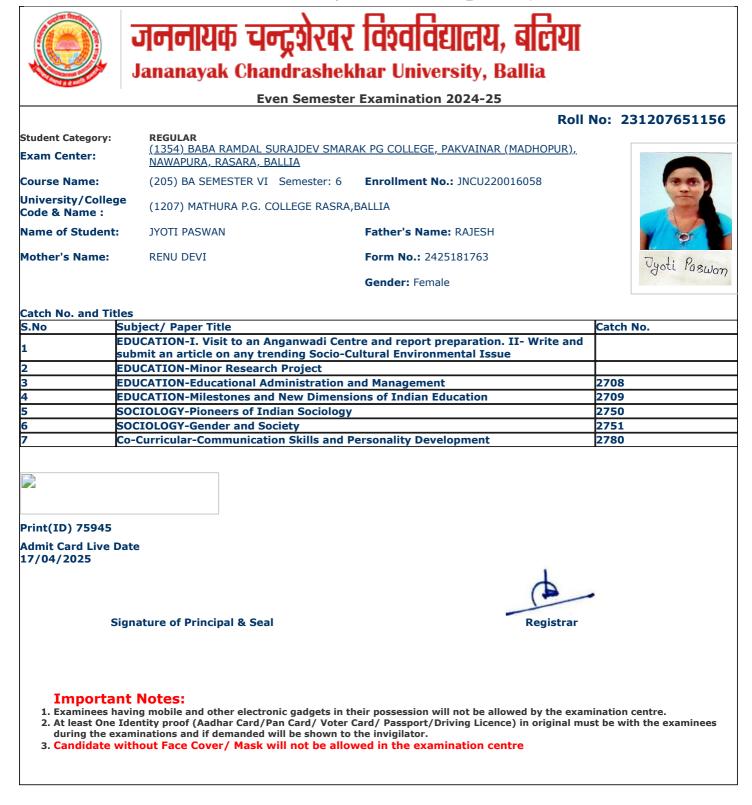

jncu.in/AdmitCardSem2425\_BulkPrint.aspx

|                                     |                                                                                               | Examination 2024-25                         |                 |
|-------------------------------------|-----------------------------------------------------------------------------------------------|---------------------------------------------|-----------------|
|                                     |                                                                                               | Roll                                        | No: 23120765112 |
| Student Category:<br>Exam Center:   | <b>REGULAR</b><br><u>(1354) BABA RAMDAL SURAJDEV SMARA</u><br><u>NAWAPURA, RASARA, BALLIA</u> | <u>AK PG COLLEGE, PAKVAINAR (MADHOPUR),</u> |                 |
| Course Name:                        | (205) BA SEMESTER VI Semester: 6                                                              | Enrollment No.: JNCU220009797               |                 |
| University/College<br>Code & Name : | (1207) MATHURA P.G. COLLEGE RASRA,                                                            | BALLIA                                      |                 |
| Name of Student:                    | DHYANCHAND SINGH YADAV                                                                        | Father's Name: DEVENDRA YADAV               |                 |
| Mother's Name:                      | GEETA DEVI                                                                                    | Form No.: 2425218662                        | Dhyancham       |
|                                     |                                                                                               | Gender: Male                                | 0               |
| Catch No. and Titles                | ;                                                                                             |                                             | -               |
|                                     | bject/ Paper Title                                                                            |                                             | Catch No.       |
|                                     | OGRAPHY-Remote Sensing and GIS                                                                |                                             |                 |
|                                     | OGRAPHY-Minor Research Project                                                                |                                             |                 |
|                                     | ONOMICS-Indian Economy & Economy                                                              | of Uttar Pradesh                            | 2705            |
|                                     | ONOMICS-Agriculture Economics                                                                 |                                             | 2706            |
|                                     | OGRAPHY-Geography of India                                                                    |                                             | 2715            |
|                                     | OGRAPHY-Evolution of Geographical Th<br>-Curricular-Communication Skills and P                |                                             | 2716<br>2780    |
|                                     |                                                                                               |                                             | 2760            |
|                                     |                                                                                               |                                             |                 |
| Print(ID) 79823                     |                                                                                               |                                             |                 |
| Admit Card Live Dat<br>L7/04/2025   | e                                                                                             |                                             |                 |
|                                     |                                                                                               |                                             |                 |
| Sigr                                | nature of Principal & Seal                                                                    | Registrar                                   |                 |
|                                     |                                                                                               | Registral                                   |                 |