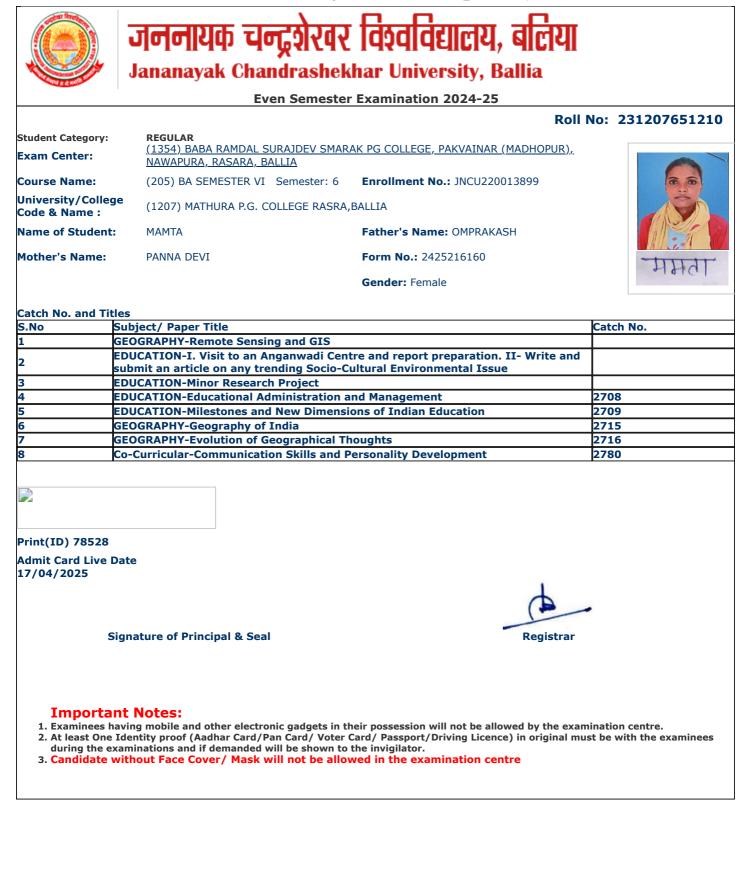

|                                     | Even Semest                                                                                 | er Examination 2024-25                 |                  |
|-------------------------------------|---------------------------------------------------------------------------------------------|----------------------------------------|------------------|
|                                     |                                                                                             | Roll                                   | No: 231207651078 |
| Student Category:<br>Exam Center:   | <b>REGULAR</b><br><u>(1354) BABA RAMDAL SURAJDEV SM/</u><br><u>NAWAPURA, RASARA, BALLIA</u> | ARAK PG COLLEGE, PAKVAINAR (MADHOPUR), |                  |
| Course Name:                        | (205) BA SEMESTER VI Semester: 6                                                            | Enrollment No.: JNCU220014760          |                  |
| Jniversity/College<br>Code & Name : | (1207) MATHURA P.G. COLLEGE RASR                                                            | RA,BALLIA                              |                  |
| Name of Student:                    | ANURADHA KUMARI                                                                             | Father's Name: VIJAYSHANKAR            |                  |
| Mother's Name:                      | SUBHAWATI DEVI                                                                              | Form No.: 2425162555                   | उनेनराद्या क     |
|                                     |                                                                                             | Gender: Female                         | Cherry C         |
|                                     |                                                                                             |                                        |                  |
| Catch No. and Title                 | es<br>ubject/ Paper Title                                                                   |                                        | Catch No.        |
|                                     | EOGRAPHY-Remote Sensing and GIS                                                             |                                        |                  |
|                                     | EOGRAPHY-Minor Research Project                                                             |                                        |                  |
|                                     | EOGRAPHY-Geography of India                                                                 |                                        | 2715             |
|                                     | EOGRAPHY-Evolution of Geographical                                                          | Thoughts                               | 2716             |
|                                     | OCIOLOGY-Pioneers of Indian Sociolog                                                        | -                                      | 2750             |
|                                     | OCIOLOGY-Gender and Society                                                                 | 57                                     | 2751             |
|                                     | o-Curricular-Communication Skills and                                                       | Personality Development                | 2780             |
|                                     |                                                                                             |                                        |                  |
|                                     |                                                                                             |                                        |                  |
| Print(ID) 74926                     |                                                                                             |                                        |                  |
| Admit Card Live Da<br>17/04/2025    | ate                                                                                         |                                        |                  |
|                                     |                                                                                             |                                        |                  |
|                                     |                                                                                             | 1.                                     |                  |
| Sig                                 | gnature of Principal & Seal                                                                 | Registrar                              |                  |
|                                     |                                                                                             |                                        |                  |