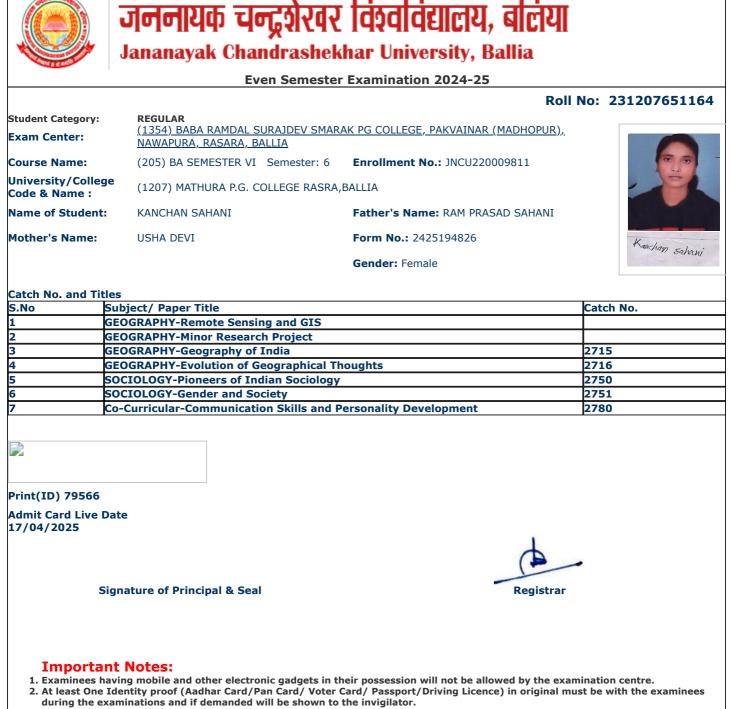

|                                             |                 |
|                                    |                                                                             |                                             |                 |
|                                    | Signature of Principal & Seal                                               | Registrar                                   |                 |
| -                                  | signature of Frincipal & Seal                                               | Registial                                   |                 |

during the examinations and if demanded will be shown to the invigilator. 3. Candidate without Face Cover/ Mask will not be allowed in the examination centre

























and Inches

jncu.in/AdmitCardSem2425\_BulkPrint.aspx

١

| Student Category: REGULAR<br>Exam Center: NAWAPURA, RASARA, BALLIA<br>Course Name: (205) BA SEMESTER VI Semester: 6 Enrollment No.: JNCU220016356<br>University/College<br>Code & Name : (1207) MATHURA P.G. COLLEGE RASRA,BALLIA<br>Name of Student: KANCHAN SHARMA Father's Name: MAHATAM SHARMA<br>Mother's Name: SARSWATI DEVI Form No.: 2425189547<br>Gender: Female<br>Catch No. and Titles<br>S.No Subject/ Paper Title Catch No.<br>1 GEOGRAPHY-Remote Sensing and GIS<br>2 GEOGRAPHY-Geographical Thoughts 2715<br>6 POLITICAL SCIENCE-International Relations And Politics 2733<br>7 Co-Curricular-Communication Skills and Personality Development 2780<br>Print(ID) 76357<br>Admit Card Live Date<br>17/04/2025