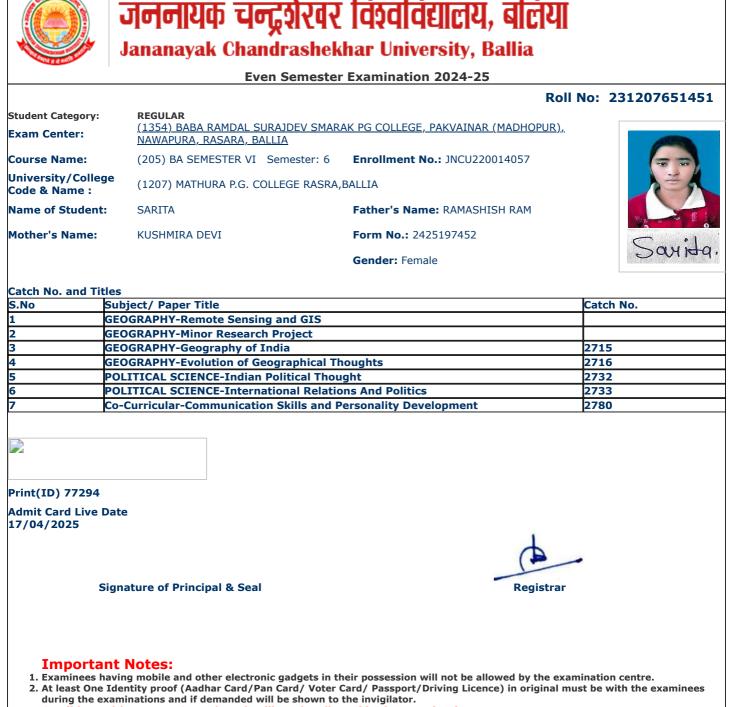

jncu.in/AdmitCardSem2425\_BulkPrint.aspx

|                                     |                                                                                               | Examination 2024-25                         |                 |
|-------------------------------------|-----------------------------------------------------------------------------------------------|---------------------------------------------|-----------------|
|                                     |                                                                                               | Roll                                        | No: 23120765112 |
| Student Category:<br>Exam Center:   | <b>REGULAR</b><br><u>(1354) BABA RAMDAL SURAJDEV SMARA</u><br><u>NAWAPURA, RASARA, BALLIA</u> | <u>AK PG COLLEGE, PAKVAINAR (MADHOPUR),</u> |                 |
| Course Name:                        | (205) BA SEMESTER VI Semester: 6                                                              | Enrollment No.: JNCU220009797               |                 |
| University/College<br>Code & Name : | (1207) MATHURA P.G. COLLEGE RASRA,                                                            | BALLIA                                      |                 |
| Name of Student:                    | DHYANCHAND SINGH YADAV                                                                        | Father's Name: DEVENDRA YADAV               |                 |
| Mother's Name:                      | GEETA DEVI                                                                                    | Form No.: 2425218662                        | Dhyancham       |
|                                     |                                                                                               | Gender: Male                                | 0               |
| Catch No. and Titles                | ;                                                                                             |                                             | -               |
|                                     | bject/ Paper Title                                                                            |                                             | Catch No.       |
|                                     | OGRAPHY-Remote Sensing and GIS                                                                |                                             |                 |
|                                     | OGRAPHY-Minor Research Project                                                                |                                             |                 |
|                                     | ONOMICS-Indian Economy & Economy                                                              | of Uttar Pradesh                            | 2705            |
|                                     | ONOMICS-Agriculture Economics                                                                 |                                             | 2706            |
|                                     | OGRAPHY-Geography of India                                                                    |                                             | 2715            |
|                                     | OGRAPHY-Evolution of Geographical Th<br>-Curricular-Communication Skills and P                |                                             | 2716<br>2780    |
|                                     |                                                                                               |                                             | 2760            |
|                                     |                                                                                               |                                             |                 |
| Print(ID) 79823                     |                                                                                               |                                             |                 |
| Admit Card Live Dat<br>L7/04/2025   | e                                                                                             |                                             |                 |
|                                     |                                                                                               |                                             |                 |
| Sigr                                | nature of Principal & Seal                                                                    | Registrar                                   |                 |
|                                     |                                                                                               | Registral                                   |                 |