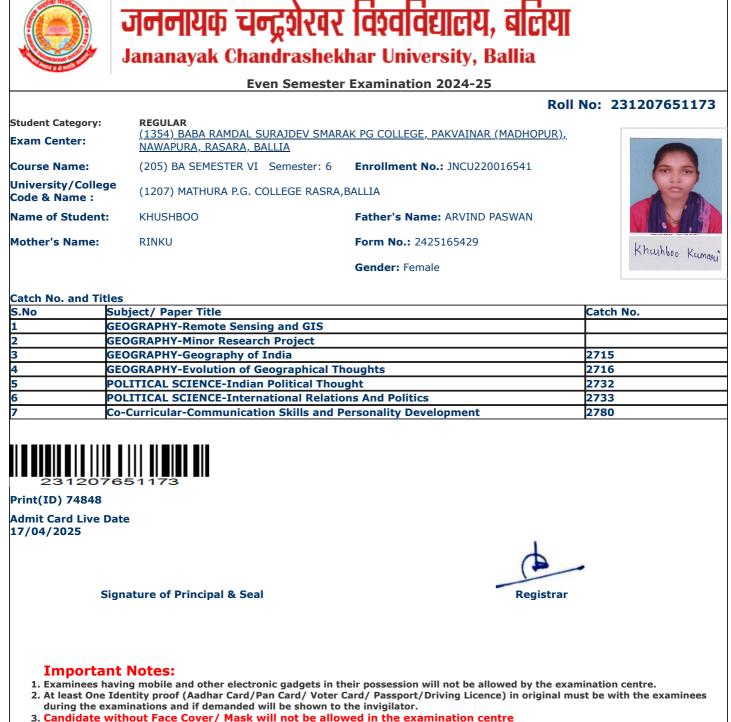

|                 |
| Print(ID) 76972<br>Admit Card Live D |                   |                                            |                                         |                 |
| 17/04/2025                           | Juice             |                                            |                                         |                 |
| S                                    | ignature of Princ | ipal & Seal                                | Registrar                               |                 |

3. Candidate without Face Cover/ Mask will not be allowed in the examination centre







- during the examinations and if demanded will be shown to the invigilator.
- 3. Candidate without Face Cover/ Mask will not be allowed in the examination centre



jncu.in/AdmitCardSem2425\_BulkPrint.aspx

|                                     | Even Semester                                                                                 | Examination 2024-25                         |                  |
|-------------------------------------|-----------------------------------------------------------------------------------------------|---------------------------------------------|------------------|
|                                     |                                                                                               |                                             | No: 231207651175 |
| Student Category:<br>Exam Center:   | <b>REGULAR</b><br><u>(1354) BABA RAMDAL SURAJDEV SMARA</u><br><u>NAWAPURA, RASARA, BALLIA</u> | <u>AK PG COLLEGE,