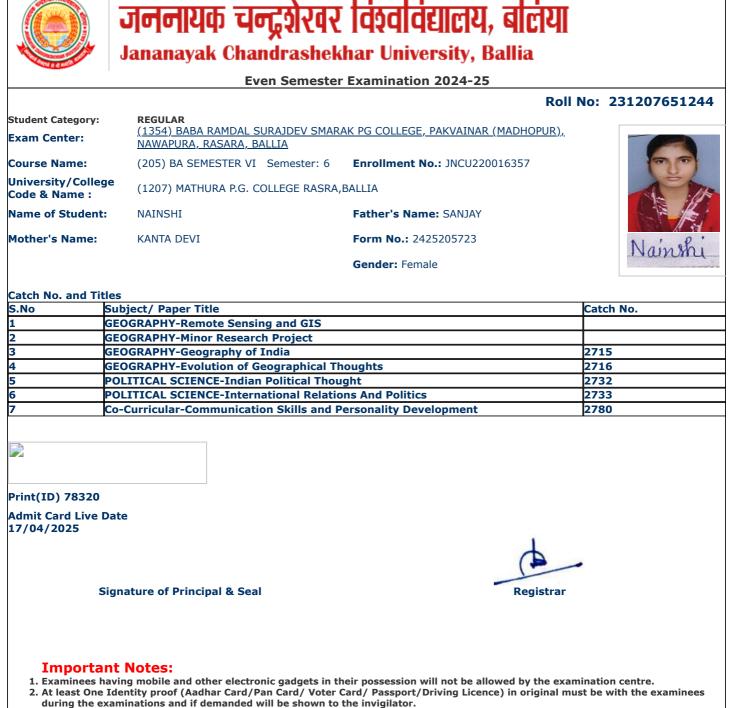

ID) 78289<br>Admit Card Live Date<br>17/04/2025 |                                      | Personality Development               | 2780            |
| Print(ID) 78289                                              |                                      | Personality Development               | 2780            |
| Print(ID) 78289<br>Admit Card Live Date<br>7/04/2025         | e                                    |                                       | 2780            |
| Print(ID) 78289<br>Admit Card Live Date<br>7/04/2025         |                                      | Personality Development               | -               |
| Print(ID) 78289<br>Admit Card Live Date<br>17/04/2025        | e                                    |                                       | 2780            |









onten free

jncu.in/AdmitCardSem2425\_BulkPrint.aspx

п

Г

П

١

|                                    |                                                               | Roll                                        | No: 231207651248 |
|------------------------------------|---------------------------------------------------------------|---------------------------------------------|------------------|
| Student Category:                  | REGULAR                                                       |                                             |                  |
| xam Center:                        | (1354) BABA RAMDAL SURAJDEV SMAR/<br>NAWAPURA, RASARA, BALLIA | <u>AK PG COLLEGE, PAKVAINAR (MADHOPUR),</u> |                  |
|                                    | ···················