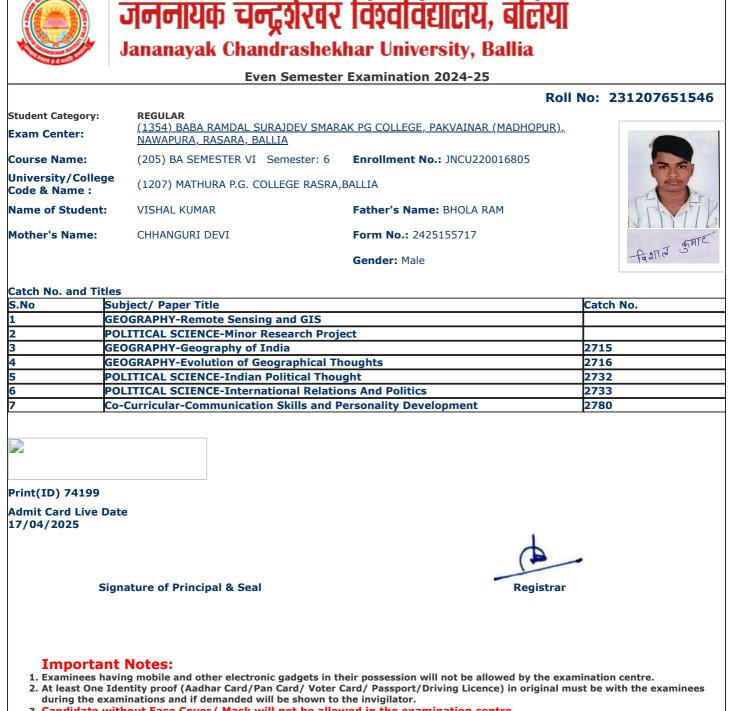

3. Candidate without Face Cover/ Mask will not be allowed in the examination centre

and the Streets

jncu.in/AdmitCardSem2425\_BulkPrint.aspx

Г

П

١

|                                     |                                                              | Roll                                        | No: 231207651125 |
|-------------------------------------|--------------------------------------------------------------|---------------------------------------------|------------------|
| Student Category:                   | REGULAR                                                      |                                             |                  |
| Exam Center:                        | (1354) BABA RAMDAL SURAJDEV SMAR<br>NAWAPURA, RASARA, BALLIA | <u>AK PG COLLEGE, PAKVAINAR (MADHOPUR),</u> |                  |
| Course Name:                        | (205) BA SEMESTER VI Semester: 6                             | Enrollment No.: JNCU220016105               | 66               |
| University/College<br>Code & Name : | (1207) MATHURA P.G. COLLEGE RASRA,                           | BALLIA                                      |                  |
| Name of Student:                    | DIKSHA KHARWAR                                               | Father's Name: SUSHIL KHARWAR               | 3 (39) \$ 2 g    |
| Mother's Name:                      | NEELAM DEVI                                                  | Form No.: 2425199130                        | Ziksha khariwa   |
|                                     |                                                              | Gender: Female                              |                  |
|                                     |                                                              |                                             |                  |
| Catch No. and Title                 |                                                              |                                             | L                |
|                                     | ubject/ Paper Title                                          |                                             | Catch No.        |
|                                     | EOGRAPHY-Remote Sensing and GIS                              |                                             |                  |
|                                     | EOGRAPHY-Minor Research Project                              |                                             |                  |
|                                     | EOGRAPHY-Geography of India                                  |                                             | 2715             |
| 4 GI                                | EOGRAPHY-Evolution of Geographical Th                        | noughts                                     | 2716             |
| 5 P(                                | <b>OLITICAL SCIENCE-Indian Political Thou</b>                | ıght                                        | 2732             |
| 6 P(                                | <b>OLITICAL SCIENCE-International Relation</b>               | ons And Politics                            | 2733             |
| 7 Co                                | o-Curricular-Communication Skills and P                      | Personality Development                     | 2780             |
|                                     |                                                              |                                             |                  |
|                                     |                                                              |                                             |                  |
| Print(ID) 77005                     |                                                              |                                             |                  |
| Admit Card Live Da<br>17/04/2025    | te                                                           |                                             |                  |
|                                     |                                                              |                                             |                  |
| Sig                                 | nature of Principal & Seal                                   | Registrar                                   |                  |