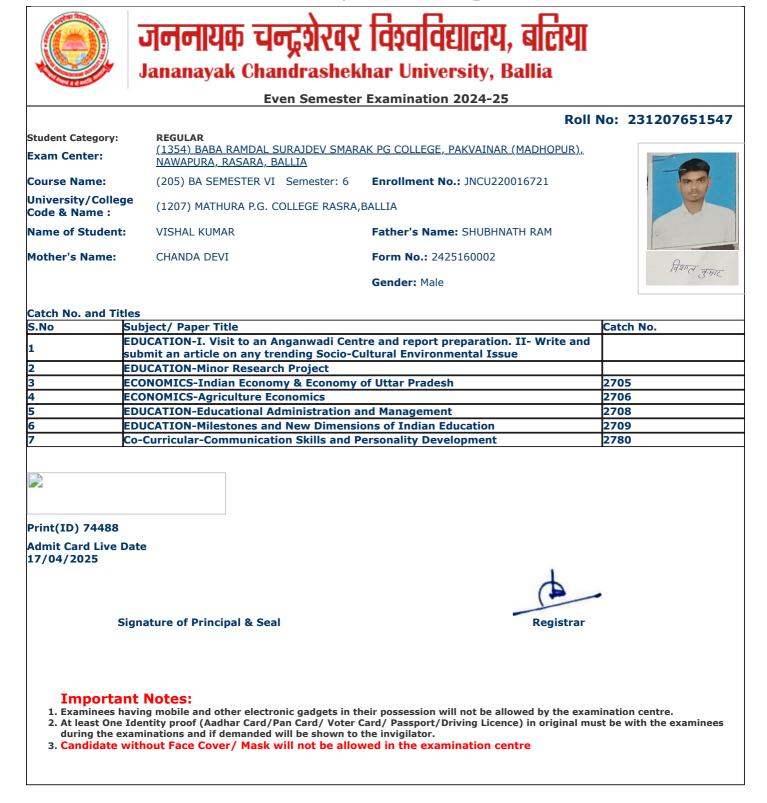

- during the examinations and if demanded will be shown to the invigilator.
   Candidate without Face Cover/ Mask will not be allowed in the examination centre

jncu.in/AdmitCardSem2425\_BulkPrint.aspx

|                                    | Jananayak Chandrashek                                                                          | har University, Ballia                      |                  |  |  |  |  |
|------------------------------------|------------------------------------------------------------------------------------------------|---------------------------------------------|------------------|--|--|--|--|
| Even Semester Examination 2024-25  |                                                                                                |                                             |                  |  |  |  |  |
|                                    |                                                                                                | Roll                                        | No: 231207651131 |  |  |  |  |
| Student Category:<br>Exam Center:  | <b>REGULAR</b><br>( <u>1354) BABA RAMDAL SURAJDEV SMAR/</u><br><u>NAWAPURA, RASARA, BALLIA</u> | <u>AK PG COLLEGE, PAKVAINAR (MADHOPUR),</u> |                  |  |  |  |  |
| Course Name:                       | (205) BA SEMESTER VI Semester: 6                                                               | Enrollment No.: JNCU220016569               |                  |  |  |  |  |
| University/Colleg<br>Code & Name : | (1207) MATHURA P.G. COLLEGE RASRA,                                                             | BALLIA                                      | No.              |  |  |  |  |
| Name of Student:                   | GAGANDEEP KUMAR                                                                                | Father's Name: GORAKH PRASAD                |                  |  |  |  |  |
| Mother's Name:                     | MALTI DEVI                                                                                     | Form No.: 2425156908                        | गगनहीय फुसार     |  |  |  |  |
|                                    |                                                                                                | Gender: Male                                | 34R              |  |  |  |  |
| Catch No. and Tit                  | les                                                                                            |                                             |                  |  |  |  |  |
| 5.No                               | Subject/ Paper Title                                                                           |                                             | Catch No.        |  |  |  |  |
| L                                  | GEOGRAPHY-Remote Sensing and GIS                                                               |                                             |                  |  |  |  |  |
|                                    | GEOGRAPHY-Minor Research Project                                                               |                                             |                  |  |  |  |  |
| 3                                  | GEOGRAPHY-Geography of India                                                                   |                                             | 2715             |  |  |  |  |
| 4 0                                | GEOGRAPHY-Evolution of Geographical Th                                                         | oughts                                      | 2716             |  |  |  |  |
| 5                                  | POLITICAL SCIENCE-Indian Political Thou                                                        | ght                                         | 2732             |  |  |  |  |
| 6                                  | POLITICAL SCIENCE-International Relatio                                                        | ns And Politics                             | 2733             |  |  |  |  |
| 7                                  | Co-Curricular-Communication Skills and P                                                       | ersonality Development                      | 2780             |  |  |  |  |
|                                    |                                                                                                |                                             |                  |  |  |  |  |
| Print(ID) 74233                    |                                                                                                |                                             |                  |  |  |  |  |
| Admit Card Live D<br>17/04/2025    | Date                                                                                           |                                             |                  |  |  |  |  |
|                                    |                                                                                                |                                             |                  |  |  |  |  |
| S                                  | ignature of Principal & Seal                                                                   | Registrar                                   |                  |  |  |  |  |
|                                    |                                                                                                |                                             |                  |  |  |  |  |