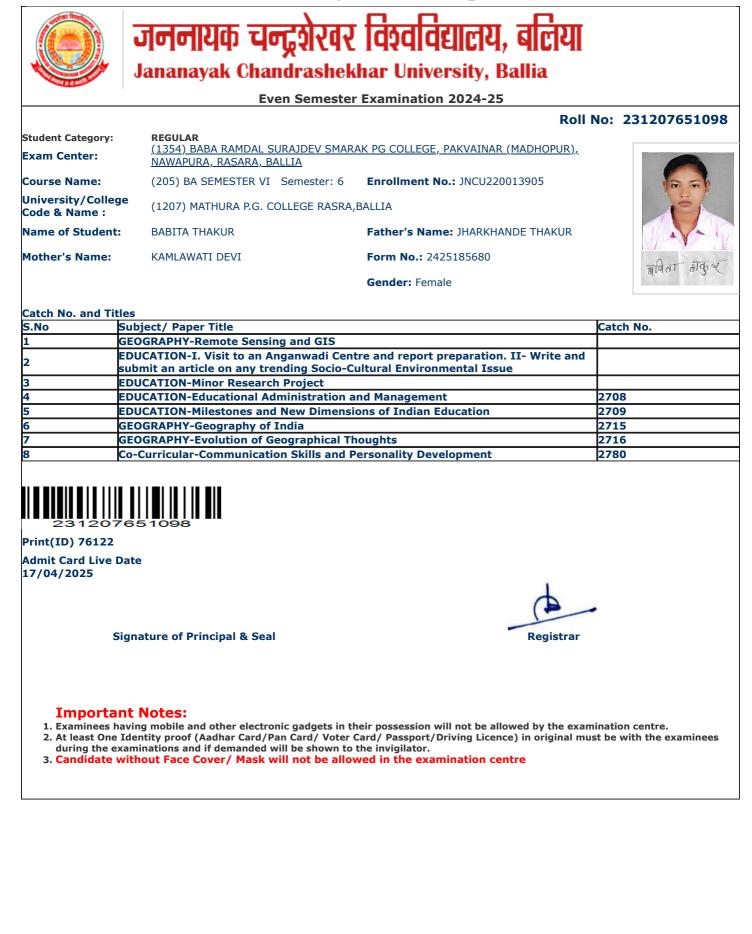

jncu.in/AdmitCardSem2425\_BulkPrint.aspx

|                                     |                                                                                               | Examination 2024-25                         |                 |
|-------------------------------------|-----------------------------------------------------------------------------------------------|---------------------------------------------|-----------------|
|                                     |                                                                                               | Roll                                        | No: 23120765112 |
| Student Category:<br>Exam Center:   | <b>REGULAR</b><br><u>(1354) BABA RAMDAL SURAJDEV SMARA</u><br><u>NAWAPURA, RASARA, BALLIA</u> | <u>AK PG COLLEGE, PAKVAINAR (MADHOPUR),</u> |                 |
| Course Name:                        | (205) BA SEMESTER VI Semester: 6                                                              | Enrollment No.: JNCU220009797               |                 |
| University/College<br>Code & Name : | (1207) MATHURA P.G. COLLEGE RASRA,                                                            | BALLIA                                      |                 |
| Name of Student:                    | DHYANCHAND SINGH YADAV                                                                        | Father's Name: DEVENDRA YADAV               |                 |
| Mother's Name:                      | GEETA DEVI                                                                                    | Form No.: 2425218662                        | Dhyancham       |
|                                     |                                                                                               | Gender: Male                                | 0               |
| Catch No. and Titles                | ;                                                                                             |                                             | -               |
|                                     | bject/ Paper Title                                                                            |                                             | Catch No.       |
|                                     | OGRAPHY-Remote Sensing and GIS                                                                |                                             |                 |
|                                     | OGRAPHY-Minor Research Project                                                                |                                             |                 |
|                                     | ONOMICS-Indian Economy & Economy                                                              | of Uttar Pradesh                            | 2705            |
|                                     | ONOMICS-Agriculture Economics                                                                 |                                             | 2706            |
|                                     | OGRAPHY-Geography of India                                                                    |                                             | 2715            |
|                                     | OGRAPHY-Evolution of Geographical Th<br>-Curricular-Communication Skills and P                |                                             | 2716<br>2780    |
|                                     |                                                                                               |                                             | 2760            |
|                                     |                                                                                               |                                             |                 |
| Print(ID) 79823                     |                                                                                               |                                             |                 |
| Admit Card Live Dat<br>L7/04/2025   | e                                                                                             |                                             |                 |
|                                     |                                                                                               |                                             |                 |
| Sigr                                | nature of Principal & Seal                                                                    | Registrar                                   |                 |
|                                     |                                                                                               | Registral                                   |                 |