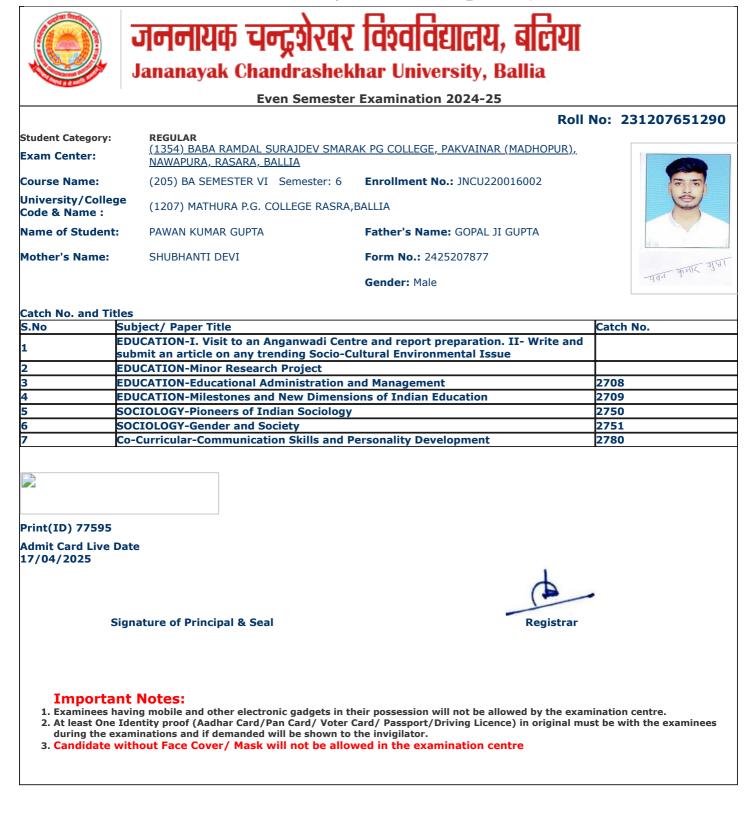

- during the examinations and if demanded will be shown to the invigilator.
   Candidate without Face Cover/ Mask will not be allowed in the examination centre

jncu.in/AdmitCardSem2425\_BulkPrint.aspx

|                                    | Jananayak Chandrashek                                                                          | har University, Ballia                      |                  |  |  |  |  |
|------------------------------------|------------------------------------------------------------------------------------------------|---------------------------------------------|------------------|--|--|--|--|
| Even Semester Examination 2024-25  |                                                                                                |                                             |                  |  |  |  |  |
|                                    |                                                                                                | Roll                                        | No: 231207651131 |  |  |  |  |
| Student Category:<br>Exam Center:  | <b>REGULAR</b><br>( <u>1354) BABA RAMDAL SURAJDEV SMAR/</u><br><u>NAWAPURA, RASARA, BALLIA</u> | <u>AK PG COLLEGE, PAKVAINAR (MADHOPUR),</u> |                  |  |  |  |  |
| Course Name:                       | (205) BA SEMESTER VI Semester: 6                                                               | Enrollment No.: JNCU220016569               |                  |  |  |  |  |
| University/Colleg<br>Code & Name : | (1207) MATHURA P.G. COLLEGE RASRA,                                                             | BALLIA                                      | No.              |  |  |  |  |
| Name of Student:                   | GAGANDEEP KUMAR                                                                                | Father's Name: GORAKH PRASAD                |                  |  |  |  |  |
| Mother's Name:                     | MALTI DEVI                                                                                     | Form No.: 2425156908                        | गगनहीय फुसार     |  |  |  |  |
|                                    |                                                                                                | Gender: Male                                | 34R              |  |  |  |  |
| Catch No. and Tit                  | les                                                                                            |                                             |                  |  |  |  |  |
| 5.No                               | Subject/ Paper Title                                                                           |                                             | Catch No.        |  |  |  |  |
| L                                  | GEOGRAPHY-Remote Sensing and GIS                                                               |                                             |                  |  |  |  |  |
|                                    | GEOGRAPHY-Minor Research Project                                                               |                                             |                  |  |  |  |  |
| 3                                  | GEOGRAPHY-Geography of India                                                                   |                                             | 2715             |  |  |  |  |
| 4 0                                | GEOGRAPHY-Evolution of Geographical Th                                                         | oughts                                      | 2716             |  |  |  |  |
| 5                                  | POLITICAL SCIENCE-Indian Political Thou                                                        | ght                                         | 2732             |  |  |  |  |
| 6                                  | POLITICAL SCIENCE-International Relatio                                                        | ns And Politics                             | 2733             |  |  |  |  |
| 7                                  | Co-Curricular-Communication Skills and P                                                       | ersonality Development                      | 2780             |  |  |  |  |
|                                    |                                                                                                |                                             |                  |  |  |  |  |
| Print(ID) 74233                    |                                                                                                |                                             |                  |  |  |  |  |
| Admit Card Live D<br>17/04/2025    | Date                                                                                           |                                             |                  |  |  |  |  |
|                                    |                                                                                                |                                             |                  |  |  |  |  |
| S                                  | ignature of Principal & Seal                                                                   | Registrar                                   |                  |  |  |  |  |
|                                    |                                                                                                |                                             |                  |  |  |  |  |