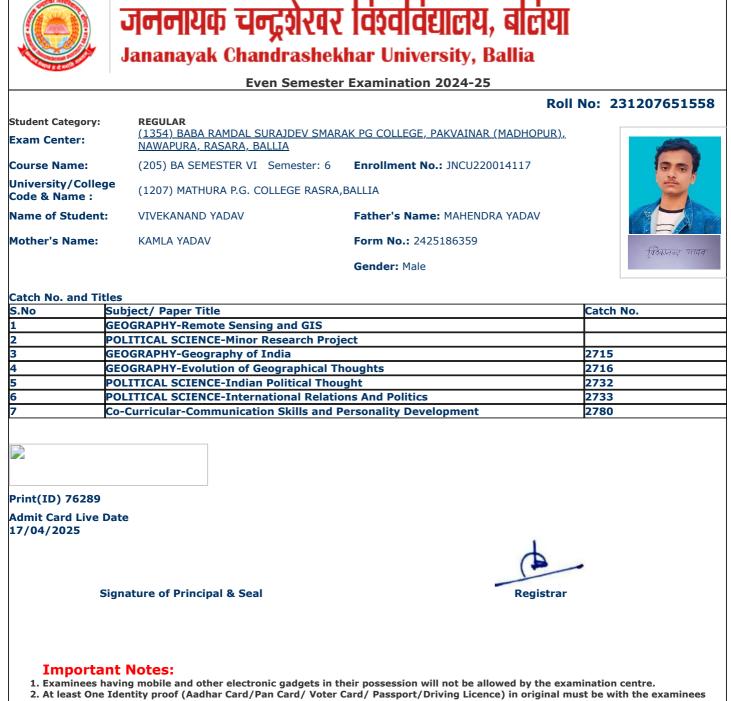

| Registrar                                                                            |                  |

during the examinations and if demanded will be shown to the invigilator. 3. Candidate without Face Cover/ Mask will not be allowed in the examination centre











3. Candidate without Face Cover/ Mask will not be allowed in the examination centre



3. Candidate without Face Cover/ Mask will not be allowed in the examination centre













3. Candidate without Face Cover/ Mask will not be allowed in the examination centre





















- during the examinations and if demanded will be shown to the invigilator.
- 3. Candidate without Face Cover/ Mask will not be allowed in the examination centre



























- during the examinations and if demanded will be shown to the invigilator.
- 3. Candidate without Face Cover/ Mask will not be allowed in the examination centre