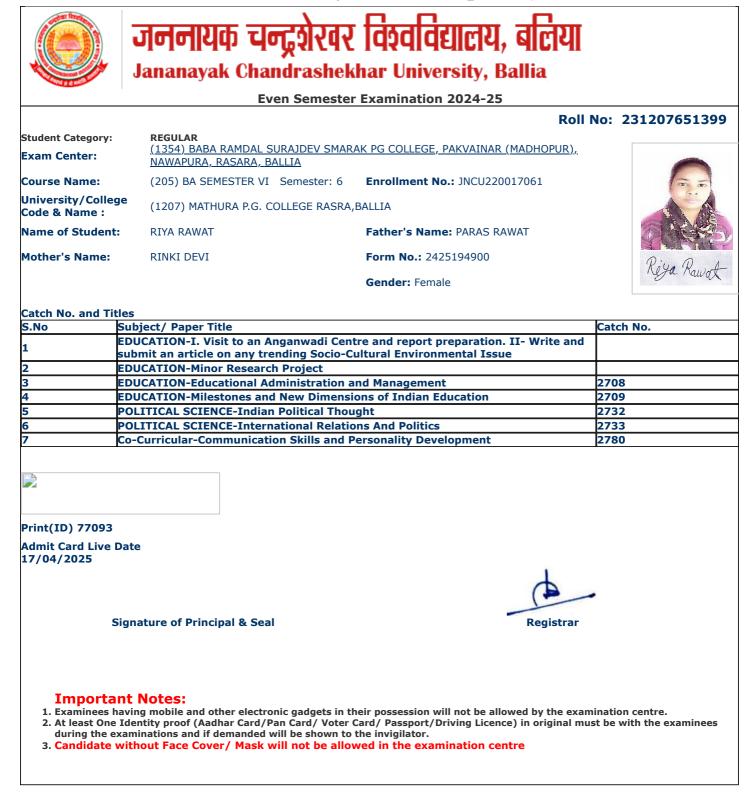

jncu.in/AdmitCardSem2425\_BulkPrint.aspx

|                                     |                                                                                               | Examination 2024-25                         |                 |
|-------------------------------------|-----------------------------------------------------------------------------------------------|---------------------------------------------|-----------------|
|                                     |                                                                                               | Roll                                        | No: 23120765112 |
| Student Category:<br>Exam Center:   | <b>REGULAR</b><br><u>(1354) BABA RAMDAL SURAJDEV SMARA</u><br><u>NAWAPURA, RASARA, BALLIA</u> | <u>AK PG COLLEGE, PAKVAINAR (MADHOPUR),</u> |                 |
| Course Name:                        | (205) BA SEMESTER VI Semester: 6                                                              | Enrollment No.: JNCU220009797               |                 |
| University/College<br>Code & Name : | (1207) MATHURA P.G. COLLEGE RASRA,                                                            | BALLIA                                      |                 |
| Name of Student:                    | DHYANCHAND SINGH YADAV                                                                        | Father's Name: DEVENDRA YADAV               |                 |
| Mother's Name:                      | GEETA DEVI                                                                                    | Form No.: 2425218662                        | Dhyancham       |
|                                     |                                                                                               | Gender: Male                                | 0               |
| Catch No. and Titles                | ;                                                                                             |                                             | -               |
|                                     | bject/ Paper Title                                                                            |                                             | Catch No.       |
|                                     | OGRAPHY-Remote Sensing and GIS                                                                |                                             |                 |
|                                     | OGRAPHY-Minor Research Project                                                                |                                             |                 |
|                                     | ONOMICS-Indian Economy & Economy                                                              | of Uttar Pradesh                            | 2705            |
|                                     | ONOMICS-Agriculture Economics                                                                 |                                             | 2706            |
|                                     | OGRAPHY-Geography of India                                                                    |                                             | 2715            |
|                                     | OGRAPHY-Evolution of Geographical Th<br>-Curricular-Communication Skills and P                |                                             | 2716<br>2780    |
|                                     |                                                                                               |                                             | 2760            |
|                                     |                                                                                               |                                             |                 |
| Print(ID) 79823                     |                                                                                               |                                             |                 |
| Admit Card Live Dat<br>L7/04/2025   | e                                                                                             |                                             |                 |
|                                     |                                                                                               |                                             |                 |
| Sigr                                | nature of Principal & Seal                                                                    | Registrar                                   |                 |
|                                     |                                                                                               | Registral                                   |                 |