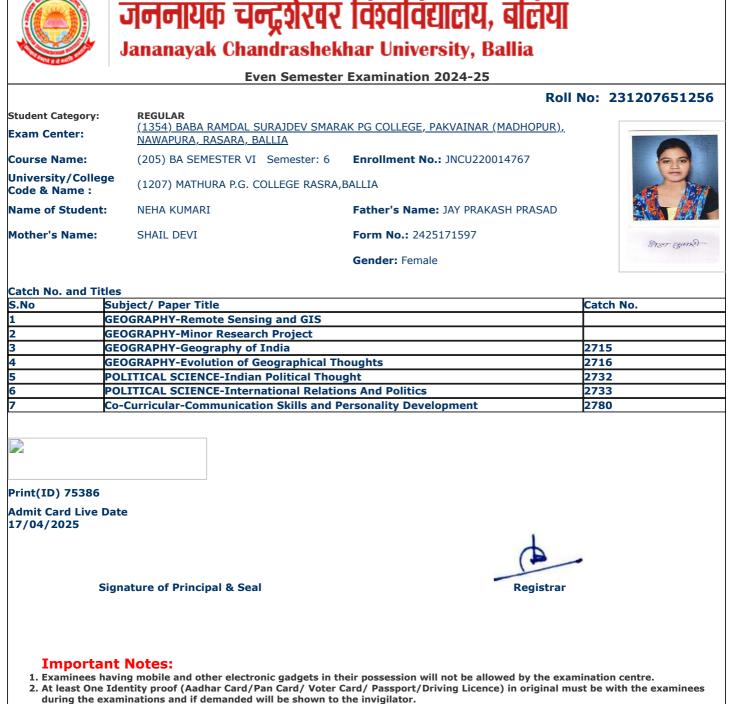

jncu.in/AdmitCardSem2425\_BulkPrint.aspx

|                                     |                                                                                               | Examination 2024-25                         |                 |
|-------------------------------------|-----------------------------------------------------------------------------------------------|---------------------------------------------|-----------------|
|                                     |                                                                                               | Roll                                        | No: 23120765112 |
| Student Category:<br>Exam Center:   | <b>REGULAR</b><br><u>(1354) BABA RAMDAL SURAJDEV SMARA</u><br><u>NAWAPURA, RASARA, BALLIA</u> | <u>AK PG COLLEGE, PAKVAINAR (MADHOPUR),</u> |                 |
| Course Name:                        | (205) BA SEMESTER VI Semester: 6                                                              | Enrollment No.: JNCU220009797               |                 |
| University/College<br>Code & Name : | (1207) MATHURA P.G. COLLEGE RASRA,                                                            | BALLIA                                      |                 |
| Name of Student:                    | DHYANCHAND SINGH YADAV                                                                        | Father's Name: DEVENDRA YADAV               |                 |
| Mother's Name:                      | GEETA DEVI                                                                                    | Form No.: 2425218662                        | Dhyancham       |
|                                     |                                                                                               | Gender: Male                                | 0               |
| Catch No. and Titles                | ;                                                                                             |                                             | -               |
|                                     | bject/ Paper Title                                                                            |                                             | Catch No.       |
|                                     | OGRAPHY-Remote Sensing and GIS                                                                |                                             |                 |
|                                     | OGRAPHY-Minor Research Project                                                                |                                             |                 |
|                                     | ONOMICS-Indian Economy & Economy                                                              | of Uttar Pradesh                            | 2705            |
|                                     | ONOMICS-Agriculture Economics                                                                 |                                             | 2706            |
|                                     | OGRAPHY-Geography of India                                                                    |                                             | 2715            |
|                                     | OGRAPHY-Evolution of Geographical Th<br>-Curricular-Communication Skills and P                |                                             | 2716<br>2780    |
|                                     |                                                                                               |                                             | 2760            |
|                                     |                                                                                               |                                             |                 |
| Print(ID) 79823                     |                                                                                               |                                             |                 |
| Admit Card Live Dat<br>L7/04/2025   | e                                                                                             |                                             |                 |
|                                     |                                                                                               |                                             |                 |
| Sigr                                | nature of Principal & Seal                                                                    | Registrar                                   |                 |
|                                     |                                                                                               | Registral                                   |                 |