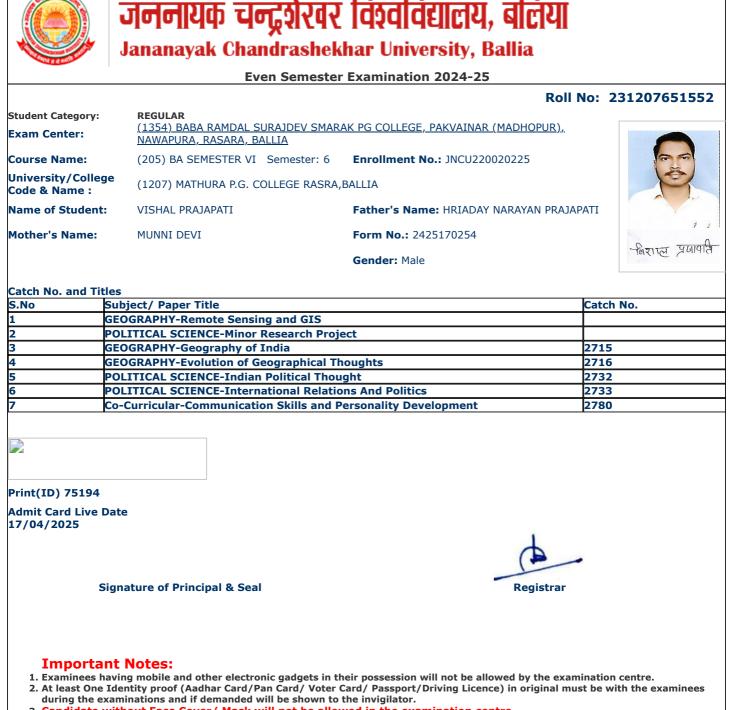

п

Г

١

|                                    |                                                                             | Roll                                        | No: 23120765115 |
|------------------------------------|-----------------------------------------------------------------------------|---------------------------------------------|-----------------|
| Student Category:                  | REGULAR                                                                     |                                             |                 |
| xam Center:                        | <u>(1354) BABA RAMDAL SURAJDEV SMARA</u><br><u>NAWAPURA, RASARA, BALLIA</u> | <u>AK PG COLLEGE, PAKVAINAR (MADHOPUR),</u> |                 |
| Course Name:                       | (205) BA SEMESTER VI Semester: 6                                            | Enrollment No.: JNCU220020223               |                 |
| Iniversity/Colleg<br>Code & Name : | (1207) MATHURA P.G. COLLEGE RASRA,                                          | BALLIA                                      |                 |
| ame of Student                     | : IMRANA KHATUN                                                             | Father's Name: NAUSHAD AHAMAD               |                 |
| other's Name:                      | NAJRUN NESHA                                                                | Form No.: 2425194641                        | इसराना खातुन    |
|                                    |                                                                             | Gender: Female                              |                 |
|                                    |                                                                             |                                             |                 |
| Catch No. and Tit<br>5.No          | lles<br>Subject/ Paper Title                                                |                                             | Catch No.       |
|                                    | GEOGRAPHY-Remote Sensing and GIS                                            |                                             | catch ito.      |
|                                    | GEOGRAPHY-Minor Research Project                                            |                                             |                 |
|                                    | GEOGRAPHY-Geography of India                                                |                                             | 2715            |
|                                    | GEOGRAPHY-Evolution of Geographical Th                                      | oughts                                      | 2716            |
|                                    | POLITICAL SCIENCE-Indian Political Thou                                     |                                             | 2732            |
|                                    | POLITICAL SCIENCE-International Relatio                                     |                                             | 2733            |
|                                    | Co-Curricular-Communication Skills and P                                    |                                             | 2780            |
|                                    |                                                                             | · ·                                         |                 |
|                                    |                                                                             |                                             |                 |
| Print(ID) 76811                    |                                                                             |                                             |                 |
| Admit Card Live                    | Date                                                                        |                                             |                 |
|                                    |                                                                             |                                             |                 |
|                                    | Signature of Principal & Seal                                               | Registrar                                   |                 |
| -                                  | signature of Frincipal & Seal                                               | Registial                                   |                 |