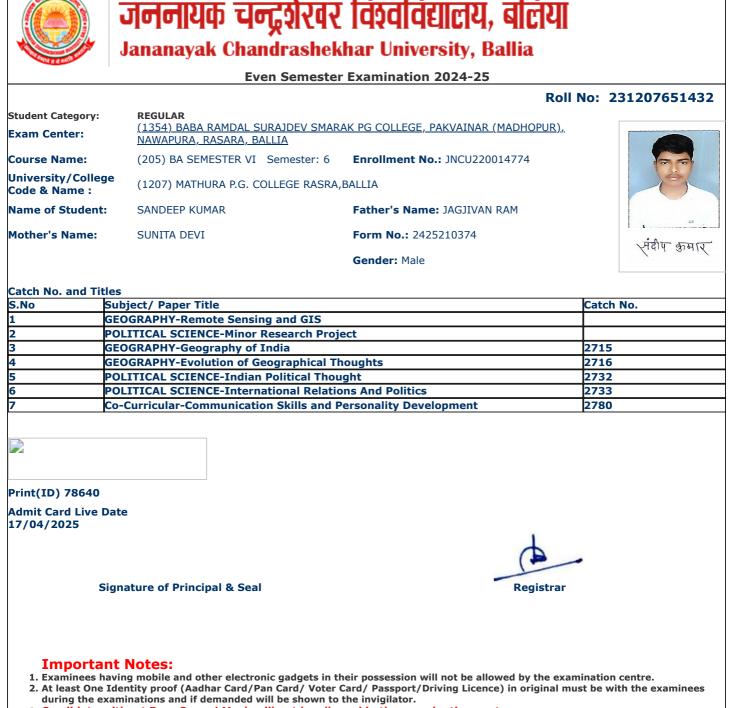

jncu.in/AdmitCardSem2425\_BulkPrint.aspx

|                                     |                                                                                               | Examination 2024-25                         |                 |
|-------------------------------------|-----------------------------------------------------------------------------------------------|---------------------------------------------|-----------------|
|                                     |                                                                                               | Roll                                        | No: 23120765112 |
| Student Category:<br>Exam Center:   | <b>REGULAR</b><br><u>(1354) BABA RAMDAL SURAJDEV SMARA</u><br><u>NAWAPURA, RASARA, BALLIA</u> | <u>AK PG COLLEGE, PAKVAINAR (MADHOPUR),</u> |                 |
| Course Name:                        | (205) BA SEMESTER VI Semester: 6                                                              | Enrollment No.: JNCU220009797               |                 |
| University/College<br>Code & Name : | (1207) MATHURA P.G. COLLEGE RASRA,                                                            | BALLIA                                      |                 |
| Name of Student:                    | DHYANCHAND SINGH YADAV                                                                        | Father's Name: DEVENDRA YADAV               |                 |
| Mother's Name:                      | GEETA DEVI                                                                                    | Form No.: 2425218662                        | Dhyancham       |
|                                     |                                                                                               | Gender: Male                                | 0               |
| Catch No. and Titles                | ;                                                                                             |                                             | -               |
|                                     | bject/ Paper Title                                                                            |                                             | Catch No.       |
|                                     | OGRAPHY-Remote Sensing and GIS                                                                |                                             |                 |
|                                     | OGRAPHY-Minor Research Project                                                                |                                             |                 |
|                                     | ONOMICS-Indian Economy & Economy                                                              | of Uttar Pradesh                            | 2705            |
|                                     | ONOMICS-Agriculture Economics                                                                 |                                             | 2706            |
|                                     | OGRAPHY-Geography of India                                                                    |                                             | 2715            |
|                                     | OGRAPHY-Evolution of Geographical Th<br>-Curricular-Communication Skills and P                |                                             | 2716<br>2780    |
|                                     |                                                                                               |                                             | 2760            |
|                                     |                                                                                               |                                             |                 |
| Print(ID) 79823                     |                                                                                               |                                             |                 |
| Admit Card Live Dat<br>L7/04/2025   | e                                                                                             |                                             |                 |
|                                     |                                                                                               |                                             |                 |
| Sigr                                | nature of Principal & Seal                                                                    | Registrar                                   |                 |
|                                     |                                                                                               | Registral                                   |                 |