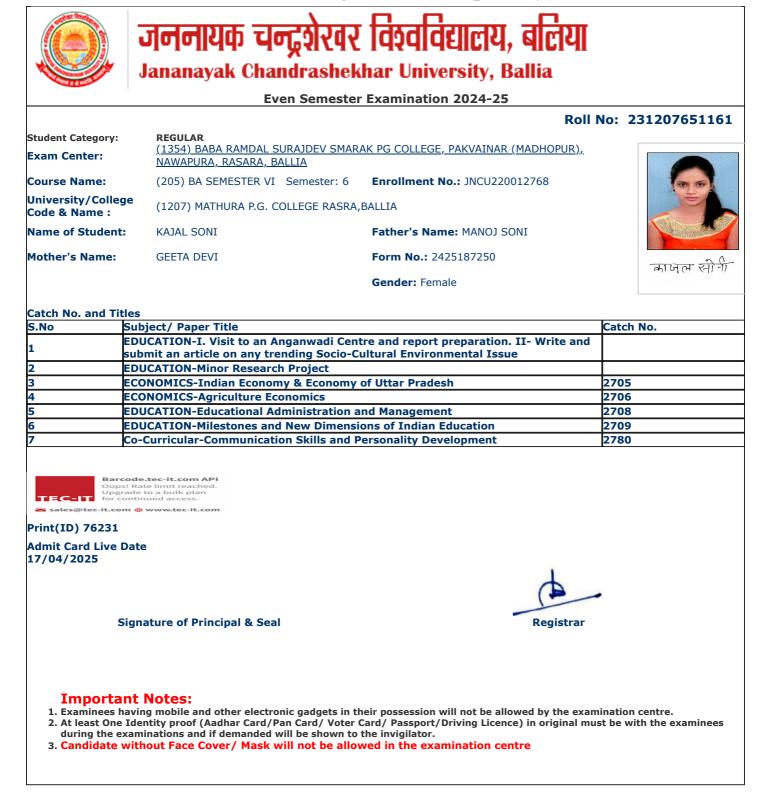

|                                             |                 |
|                                    |                                                                             |                                             |                 |
|                                    | Signature of Principal & Seal                                               | Registrar                                   |                 |
| -                                  | signature of Frincipal & Seal                                               | Registial                                   |                 |

during the examinations and if demanded will be shown to the invigilator. 3. Candidate without Face Cover/ Mask will not be allowed in the examination centre

























and Inches

jncu.in/AdmitCardSem2425\_BulkPrint.aspx

١

| Student Category: REGULAR<br>Exam Center: NAWAPURA, RASARA, BALLIA<br>Course Name: (205) BA SEMESTER VI Semester: 6 Enrollment No.: JNCU220016356<br>University/College<br>Code & Name : (1207) MATHURA P.G. COLLEGE RASRA,BALLIA<br>Name of Student: KANCHAN SHARMA Father's Name: MAHATAM SHARMA<br>Mother's Name: SARSWATI DEVI Form No.: 2425189547<br>Gender: Female<br>Catch No. and Titles<br>S.No Subject/ Paper Title Catch No.<br>1 GEOGRAPHY-Remote Sensing and GIS<br>2 GEOGRAPHY-Geographical Thoughts 2715<br>6 POLITICAL SCIENCE-International Relations And Politics 2733<br>7 Co-Curricular-Communication Skills and Personality Development 2780<br>Print(ID) 76357<br>Admit Card Live Date<br>17/04/2025