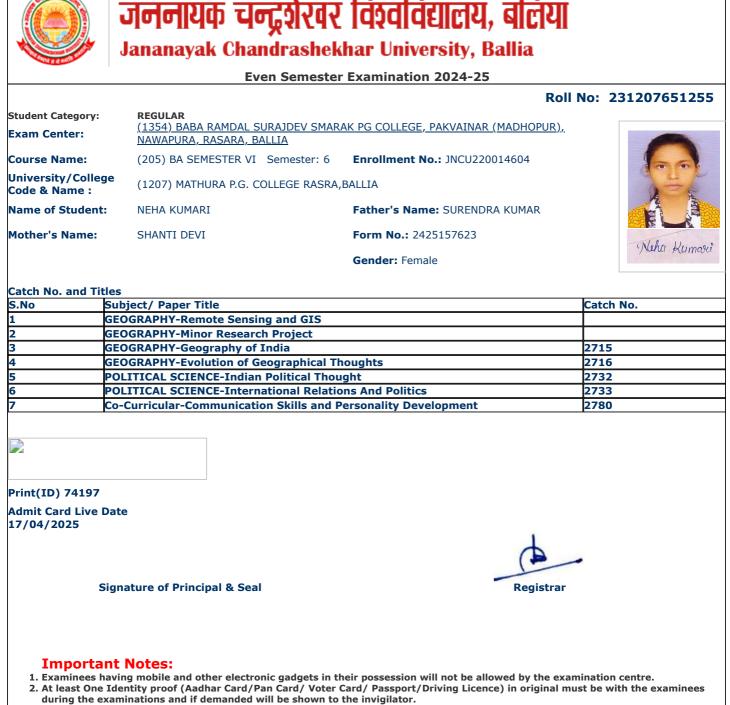

|                                     | Even Semest                                                                                 | er Examination 2024-25                 |                  |
|-------------------------------------|---------------------------------------------------------------------------------------------|----------------------------------------|------------------|
|                                     |                                                                                             | Roll                                   | No: 231207651078 |
| Student Category:<br>Exam Center:   | <b>REGULAR</b><br><u>(1354) BABA RAMDAL SURAJDEV SM/</u><br><u>NAWAPURA, RASARA, BALLIA</u> | ARAK PG COLLEGE, PAKVAINAR (MADHOPUR), |                  |
| Course Name:                        | (205) BA SEMESTER VI Semester: 6                                                            | Enrollment No.: JNCU220014760          |                  |
| Jniversity/College<br>Code & Name : | (1207) MATHURA P.G. COLLEGE RASR                                                            | RA,BALLIA                              |                  |
| Name of Student:                    | ANURADHA KUMARI                                                                             | Father's Name: VIJAYSHANKAR            |                  |
| Mother's Name:                      | SUBHAWATI DEVI                                                                              | Form No.: 2425162555                   | उनेनराद्या क     |
|                                     |                                                                                             | Gender: Female                         | Cherry C         |
|                                     |                                                                                             |                                        |                  |
| Catch No. and Title                 | es<br>ubject/ Paper Title                                                                   |                                        | Catch No.        |
|                                     | EOGRAPHY-Remote Sensing and GIS                                                             |                                        |                  |
|                                     | EOGRAPHY-Minor Research Project                                                             |                                        |                  |
|                                     | EOGRAPHY-Geography of India                                                                 |                                        | 2715             |
|                                     | EOGRAPHY-Evolution of Geographical                                                          | Thoughts                               | 2716             |
|                                     | OCIOLOGY-Pioneers of Indian Sociolog                                                        | -                                      | 2750             |
|                                     | OCIOLOGY-Gender and Society                                                                 | 57                                     | 2751             |
|                                     | o-Curricular-Communication Skills and                                                       | Personality Development                | 2780             |
|                                     |                                                                                             |                                        |                  |
|                                     |                                                                                             |                                        |                  |
| Print(ID) 74926                     |                                                                                             |                                        |                  |
| Admit Card Live Da<br>17/04/2025    | ate                                                                                         |                                        |                  |
|                                     |                                                                                             |                                        |                  |
|                                     |                                                                                             | 1.                                     |                  |
| Sig                                 | gnature of Principal & Seal                                                                 | Registrar                              |                  |
|                                     |                                                                                             |                                        |                  |