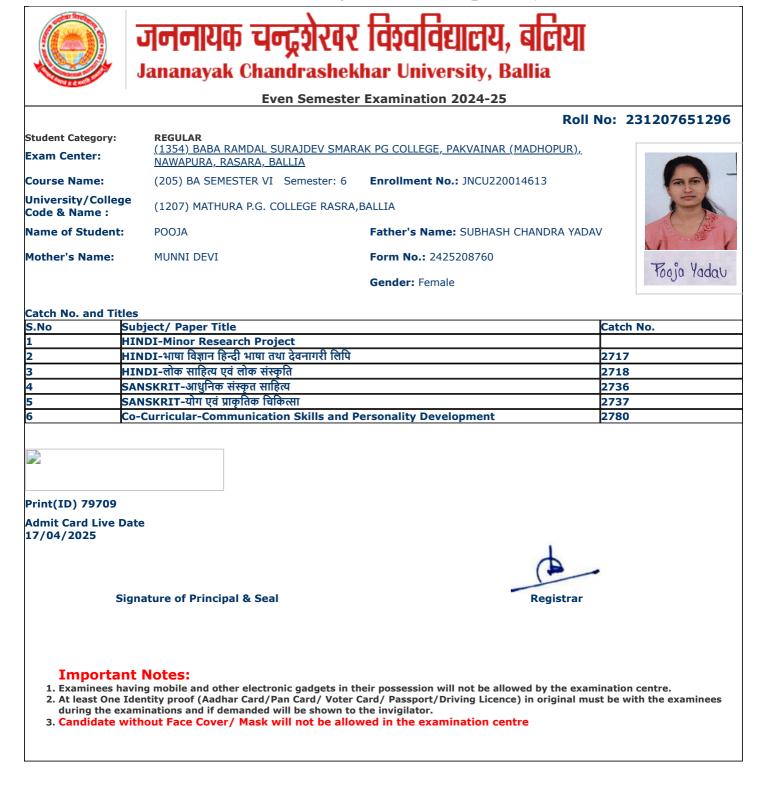

|                                     | Even Semest                                                                                 | er Examination 2024-25                 |                  |
|-------------------------------------|---------------------------------------------------------------------------------------------|----------------------------------------|------------------|
|                                     |                                                                                             | Roll                                   | No: 231207651078 |
| Student Category:<br>Exam Center:   | <b>REGULAR</b><br><u>(1354) BABA RAMDAL SURAJDEV SM/</u><br><u>NAWAPURA, RASARA, BALLIA</u> | ARAK PG COLLEGE, PAKVAINAR (MADHOPUR), |                  |
| Course Name:                        | (205) BA SEMESTER VI Semester: 6                                                            | Enrollment No.: JNCU220014760          |                  |
| Jniversity/College<br>Code & Name : | (1207) MATHURA P.G. COLLEGE RASR                                                            | RA,BALLIA                              |                  |
| Name of Student:                    | ANURADHA KUMARI                                                                             | Father's Name: VIJAYSHANKAR            |                  |
| Mother's Name:                      | SUBHAWATI DEVI                                                                              | Form No.: 2425162555                   | उनेनराद्या क     |
|                                     |                                                                                             | Gender: Female                         | Cherry C         |
|                                     |                                                                                             |                                        |                  |
| Catch No. and Title                 | es<br>ubject/ Paper Title                                                                   |                                        | Catch No.        |
|                                     | EOGRAPHY-Remote Sensing and GIS                                                             |                                        |                  |
|                                     | EOGRAPHY-Minor Research Project                                                             |                                        |                  |
|                                     | EOGRAPHY-Geography of India                                                                 |                                        | 2715             |
|                                     | EOGRAPHY-Evolution of Geographical                                                          | Thoughts                               | 2716             |
|                                     | OCIOLOGY-Pioneers of Indian Sociolog                                                        | -                                      | 2750             |
|                                     | OCIOLOGY-Gender and Society                                                                 | 57                                     | 2751             |
|                                     | o-Curricular-Communication Skills and                                                       | Personality Development                | 2780             |
|                                     |                                                                                             |                                        |                  |
|                                     |                                                                                             |                                        |                  |
| Print(ID) 74926                     |                                                                                             |                                        |                  |
| Admit Card Live Da<br>17/04/2025    | ate                                                                                         |                                        |                  |
|                                     |                                                                                             |                                        |                  |
|                                     |                                                                                             | 1.                                     |                  |
| Sig                                 | gnature of Principal & Seal                                                                 | Registrar                              |                  |
|                                     |                                                                                             |                                        |                  |