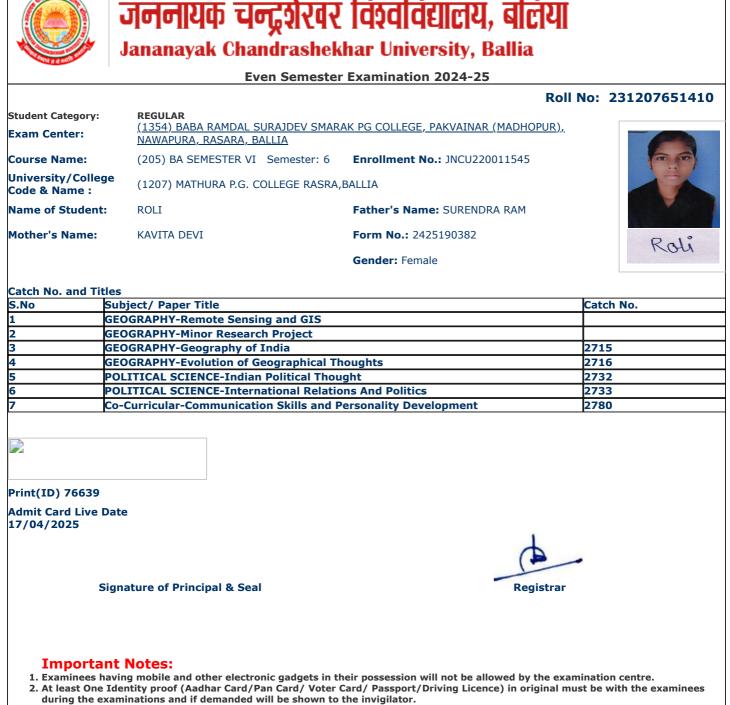

jncu.in/AdmitCardSem2425\_BulkPrint.aspx

|                                     |                                                                                               | Examination 2024-25                         |                 |
|-------------------------------------|-----------------------------------------------------------------------------------------------|---------------------------------------------|-----------------|
|                                     |                                                                                               | Roll                                        | No: 23120765112 |
| Student Category:<br>Exam Center:   | <b>REGULAR</b><br><u>(1354) BABA RAMDAL SURAJDEV SMARA</u><br><u>NAWAPURA, RASARA, BALLIA</u> | <u>AK PG COLLEGE, PAKVAINAR (MADHOPUR),</u> |                 |
| Course Name:                        | (205) BA SEMESTER VI Semester: 6                                                              | Enrollment No.: JNCU220009797               |                 |
| University/College<br>Code & Name : | (1207) MATHURA P.G. COLLEGE RASRA,                                                            | BALLIA                                      |                 |
| Name of Student:                    | DHYANCHAND SINGH YADAV                                                                        | Father's Name: DEVENDRA YADAV               |                 |
| Mother's Name:                      | GEETA DEVI                                                                                    | Form No.: 2425218662                        | Dhyancham       |
|                                     |                                                                                               | Gender: Male                                | 0               |
| Catch No. and Titles                | ;                                                                                             |                                             | -               |
|                                     | bject/ Paper Title                                                                            |                                             | Catch No.       |
|                                     | OGRAPHY-Remote Sensing and GIS                                                                |                                             |                 |
|                                     | OGRAPHY-Minor Research Project                                                                |                                             |                 |
|                                     | ONOMICS-Indian Economy & Economy                                                              | of Uttar Pradesh                            | 2705            |
|                                     | ONOMICS-Agriculture Economics                                                                 |                                             | 2706            |
|                                     | OGRAPHY-Geography of India                                                                    |                                             | 2715            |
|                                     | OGRAPHY-Evolution of Geographical Th<br>-Curricular-Communication Skills and P                |                                             | 2716<br>2780    |
|                                     |                                                                                               |                                             | 2760            |
|                                     |                                                                                               |                                             |                 |
| Print(ID) 79823                     |                                                                                               |                                             |                 |
| Admit Card Live Dat<br>L7/04/2025   | e                                                                                             |                                             |                 |
|                                     |                                                                                               |                                             |                 |
| Sigr                                | nature of Principal & Seal                                                                    | Registrar                                   |                 |
|                                     |                                                                                               | Registral                                   |                 |