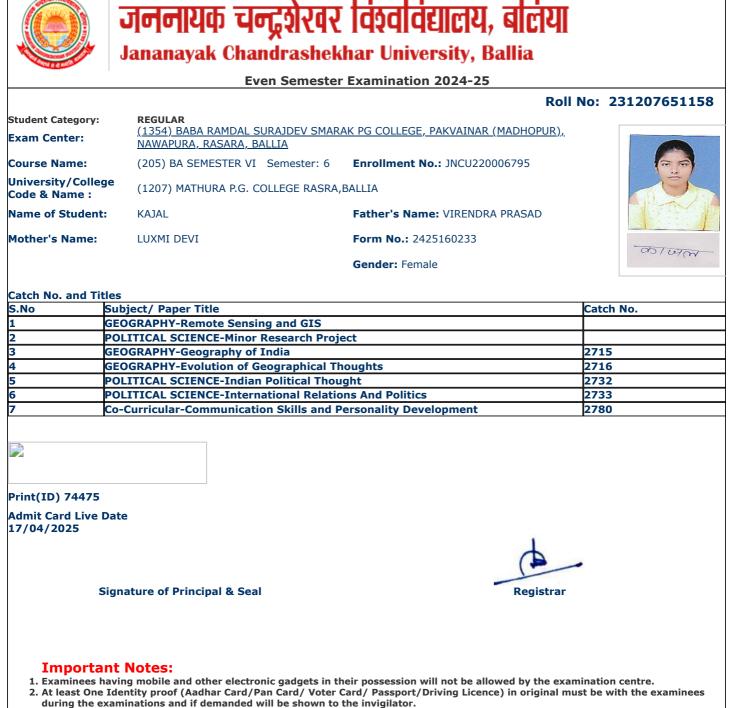

- during the examinations and if demanded will be shown to the invigilator.
   Candidate without Face Cover/ Mask will not be allowed in the examination centre

jncu.in/AdmitCardSem2425\_BulkPrint.aspx

|                                    | Jananayak Chandrashek                                                                          | har University, Ballia                      |                  |  |  |  |  |
|------------------------------------|------------------------------------------------------------------------------------------------|---------------------------------------------|------------------|--|--|--|--|
| Even Semester Examination 2024-25  |                                                                                                |                                             |                  |  |  |  |  |
|                                    |                                                                                                | Roll                                        | No: 231207651131 |  |  |  |  |
| Student Category:<br>Exam Center:  | <b>REGULAR</b><br>( <u>1354) BABA RAMDAL SURAJDEV SMAR/</u><br><u>NAWAPURA, RASARA, BALLIA</u> | <u>AK PG COLLEGE, PAKVAINAR (MADHOPUR),</u> |                  |  |  |  |  |
| Course Name:                       | (205) BA SEMESTER VI Semester: 6                                                               | Enrollment No.: JNCU220016569               |                  |  |  |  |  |
| University/Colleg<br>Code & Name : | (1207) MATHURA P.G. COLLEGE RASRA,                                                             | BALLIA                                      | No.              |  |  |  |  |
| Name of Student:                   | GAGANDEEP KUMAR                                                                                | Father's Name: GORAKH PRASAD                |                  |  |  |  |  |
| Mother's Name:                     | MALTI DEVI                                                                                     | Form No.: 2425156908                        | गगनहीय फुसार     |  |  |  |  |
|                                    |                                                                                                | Gender: Male                                | 34R              |  |  |  |  |
| Catch No. and Tit                  | les                                                                                            |                                             |                  |  |  |  |  |
| 5.No                               | Subject/ Paper Title                                                                           |                                             | Catch No.        |  |  |  |  |
| L                                  | GEOGRAPHY-Remote Sensing and GIS                                                               |                                             |                  |  |  |  |  |
|                                    | GEOGRAPHY-Minor Research Project                                                               |                                             |                  |  |  |  |  |
| 3                                  | GEOGRAPHY-Geography of India                                                                   |                                             | 2715             |  |  |  |  |
| 4 0                                | GEOGRAPHY-Evolution of Geographical Th                                                         | oughts                                      | 2716             |  |  |  |  |
| 5                                  | POLITICAL SCIENCE-Indian Political Thou                                                        | ght                                         | 2732             |  |  |  |  |
| 6                                  | POLITICAL SCIENCE-International Relatio                                                        | ns And Politics                             | 2733             |  |  |  |  |
| 7                                  | Co-Curricular-Communication Skills and P                                                       | ersonality Development                      | 2780             |  |  |  |  |
|                                    |                                                                                                |                                             |                  |  |  |  |  |
| Print(ID) 74233                    |                                                                                                |                                             |                  |  |  |  |  |
| Admit Card Live D<br>17/04/2025    | Date                                                                                           |                                             |                  |  |  |  |  |
|                                    |                                                                                                |                                             |                  |  |  |  |  |
| S                                  | ignature of Principal & Seal                                                                   | Registrar                                   |                  |  |  |  |  |
|                                    |                                                                                                |                                             |                  |  |  |  |  |