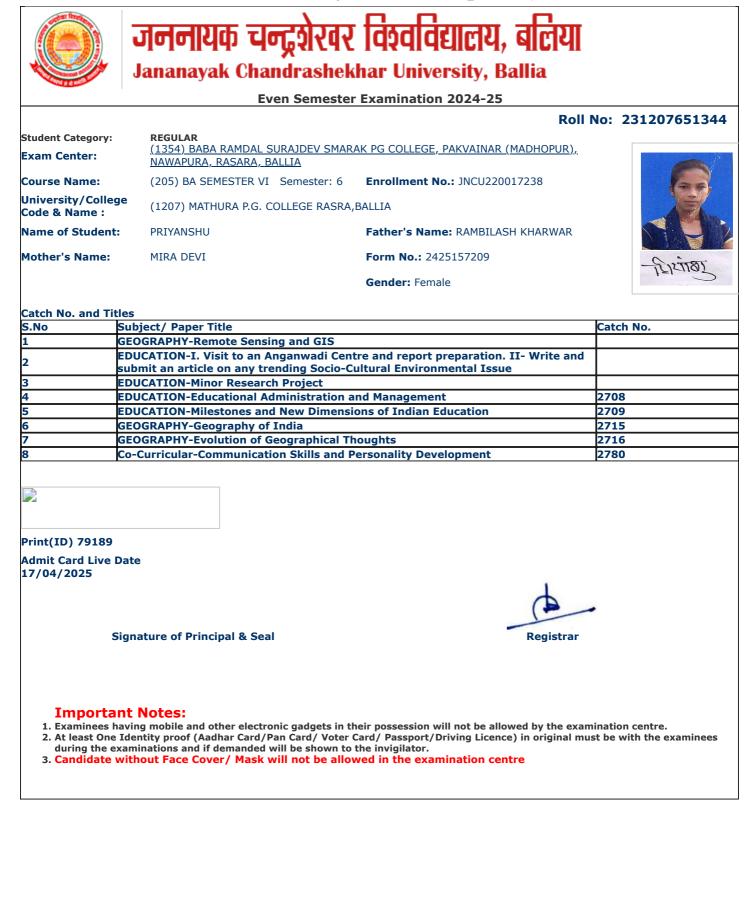

|                                     | Even Semest                                                                                 | er Examination 2024-25                 |                  |
|-------------------------------------|---------------------------------------------------------------------------------------------|----------------------------------------|------------------|
|                                     |                                                                                             | Roll                                   | No: 231207651078 |
| Student Category:<br>Exam Center:   | <b>REGULAR</b><br><u>(1354) BABA RAMDAL SURAJDEV SM/</u><br><u>NAWAPURA, RASARA, BALLIA</u> | ARAK PG COLLEGE, PAKVAINAR (MADHOPUR), |                  |
| Course Name:                        | (205) BA SEMESTER VI Semester: 6                                                            | Enrollment No.: JNCU220014760          |                  |
| Jniversity/College<br>Code & Name : | (1207) MATHURA P.G. COLLEGE RASR                                                            | RA,BALLIA                              |                  |
| Name of Student:                    | ANURADHA KUMARI                                                                             | Father's Name: VIJAYSHANKAR            |                  |
| Mother's Name:                      | SUBHAWATI DEVI                                                                              | Form No.: 2425162555                   | उनेनराद्या क     |
|                                     |                                                                                             | Gender: Female                         | Cherry C         |
|                                     |                                                                                             |                                        |                  |
| Catch No. and Title                 | es<br>ubject/ Paper Title                                                                   |                                        | Catch No.        |
|                                     | EOGRAPHY-Remote Sensing and GIS                                                             |                                        |                  |
|                                     | EOGRAPHY-Minor Research Project                                                             |                                        |                  |
|                                     | EOGRAPHY-Geography of India                                                                 |                                        | 2715             |
|                                     | EOGRAPHY-Evolution of Geographical                                                          | Thoughts                               | 2716             |
|                                     | OCIOLOGY-Pioneers of Indian Sociolog                                                        | -                                      | 2750             |
|                                     | OCIOLOGY-Gender and Society                                                                 | 57                                     | 2751             |
|                                     | o-Curricular-Communication Skills and                                                       | Personality Development                | 2780             |
|                                     |                                                                                             |                                        |                  |
|                                     |                                                                                             |                                        |                  |
| Print(ID) 74926                     |                                                                                             |                                        |                  |
| Admit Card Live Da<br>17/04/2025    | ate                                                                                         |                                        |                  |
|                                     |                                                                                             |                                        |                  |
|                                     |                                                                                             | 1.                                     |                  |
| Sig                                 | gnature of Principal & Seal                                                                 | Registrar                              |                  |
|                                     |                                                                                             |                                        |                  |