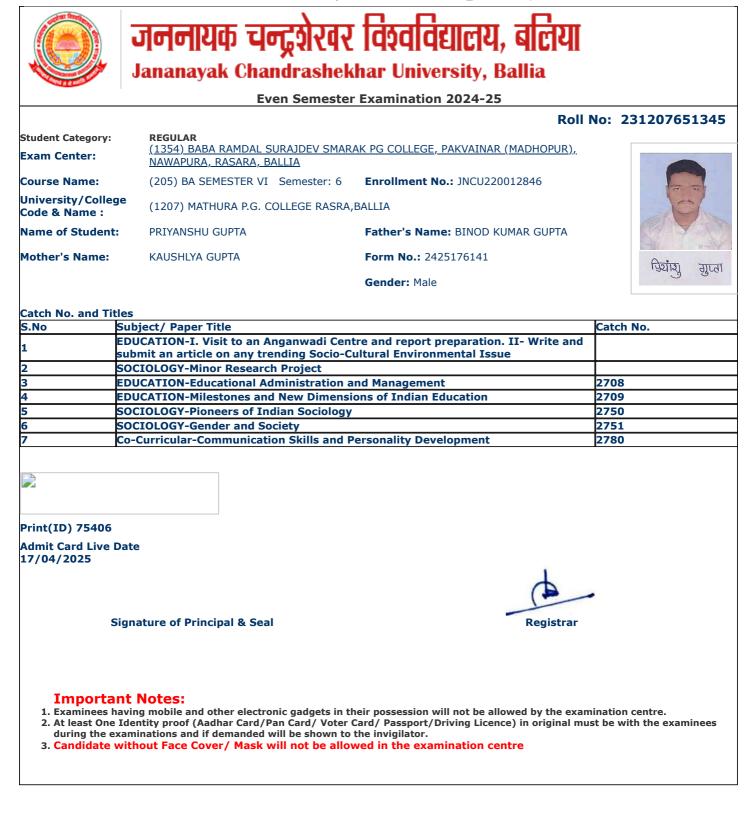

jncu.in/AdmitCardSem2425\_BulkPrint.aspx

|                                     |                                                                                               | Examination 2024-25                         |                 |
|-------------------------------------|-----------------------------------------------------------------------------------------------|---------------------------------------------|-----------------|
|                                     |                                                                                               | Roll                                        | No: 23120765112 |
| Student Category:<br>Exam Center:   | <b>REGULAR</b><br><u>(1354) BABA RAMDAL SURAJDEV SMARA</u><br><u>NAWAPURA, RASARA, BALLIA</u> | <u>AK PG COLLEGE, PAKVAINAR (MADHOPUR),</u> |                 |
| Course Name:                        | (205) BA SEMESTER VI Semester: 6                                                              | Enrollment No.: JNCU220009797               |                 |
| University/College<br>Code & Name : | (1207) MATHURA P.G. COLLEGE RASRA,                                                            | BALLIA                                      |                 |
| Name of Student:                    | DHYANCHAND SINGH YADAV                                                                        | Father's Name: DEVENDRA YADAV               |                 |
| Mother's Name:                      | GEETA DEVI                                                                                    | Form No.: 2425218662                        | Dhyancham       |
|                                     |                                                                                               | Gender: Male                                | 0               |
| Catch No. and Titles                | ;                                                                                             |                                             | -               |
|                                     | bject/ Paper Title                                                                            |                                             | Catch No.       |
|                                     | OGRAPHY-Remote Sensing and GIS                                                                |                                             |                 |
|                                     | OGRAPHY-Minor Research Project                                                                |                                             |                 |
|                                     | ONOMICS-Indian Economy & Economy                                                              | of Uttar Pradesh                            | 2705            |
|                                     | ONOMICS-Agriculture Economics                                                                 |                                             | 2706            |
|                                     | OGRAPHY-Geography of India                                                                    |                                             | 2715            |
|                                     | OGRAPHY-Evolution of Geographical Th<br>-Curricular-Communication Skills and P                |                                             | 2716<br>2780    |
|                                     |                                                                                               |                                             | 2760            |
|                                     |                                                                                               |                                             |                 |
| Print(ID) 79823                     |                                                                                               |                                             |                 |
| Admit Card Live Dat<br>L7/04/2025   | e                                                                                             |                                             |                 |
|                                     |                                                                                               |                                             |                 |
| Sigr                                | nature of Principal & Seal                                                                    | Registrar                                   |                 |
|                                     |                                                                                               | Registral                                   |                 |