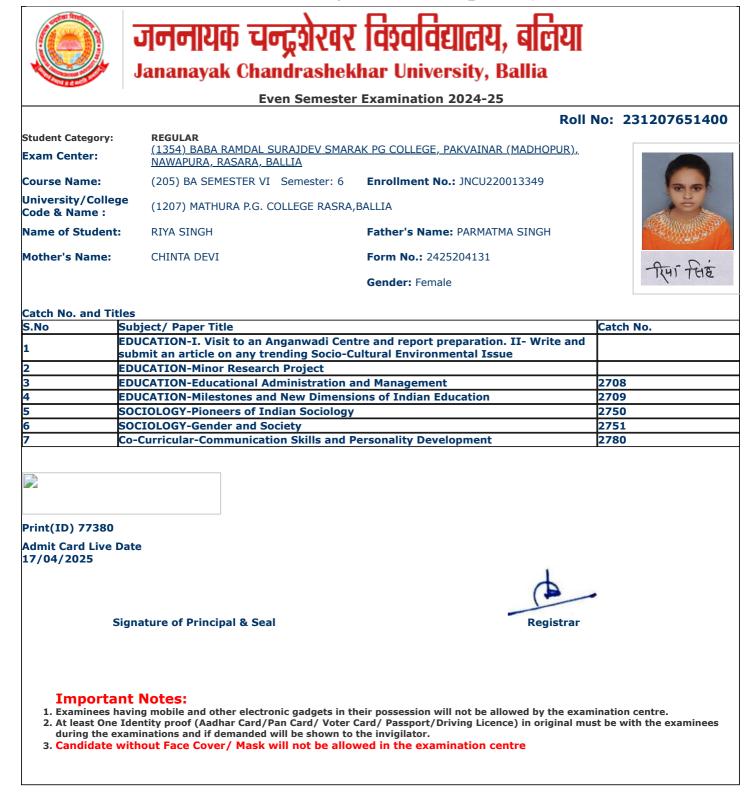

3. Candidate without Face Cover/ Mask will not be allowed in the examination centre

and the Streets

jncu.in/AdmitCardSem2425\_BulkPrint.aspx

Г

П

١

|                                     |                                                              | Roll                                        | No: 231207651125 |
|-------------------------------------|--------------------------------------------------------------|---------------------------------------------|------------------|
| Student Category:                   | REGULAR                                                      |                                             |                  |
| Exam Center:                        | (1354) BABA RAMDAL SURAJDEV SMAR<br>NAWAPURA, RASARA, BALLIA | <u>AK PG COLLEGE, PAKVAINAR (MADHOPUR),</u> |                  |
| Course Name:                        | (205) BA SEMESTER VI Semester: 6                             | Enrollment No.: JNCU220016105               | 66               |
| University/College<br>Code & Name : | (1207) MATHURA P.G. COLLEGE RASRA,                           | BALLIA                                      |                  |
| Name of Student:                    | DIKSHA KHARWAR                                               | Father's Name: SUSHIL KHARWAR               | 3 (39) \$ 2 g    |
| Mother's Name:                      | NEELAM DEVI                                                  | Form No.: 2425199130                        | Ziksha khariwa   |
|                                     |                                                              | Gender: Female                              |                  |
|                                     |                                                              |                                             |                  |
| Catch No. and Title                 |                                                              |                                             | L                |
|                                     | ubject/ Paper Title                                          |                                             | Catch No.        |
|                                     | EOGRAPHY-Remote Sensing and GIS                              |                                             |                  |
|                                     | EOGRAPHY-Minor Research Project                              |                                             |                  |
|                                     | EOGRAPHY-Geography of India                                  |                                             | 2715             |
| 4 GI                                | EOGRAPHY-Evolution of Geographical Th                        | noughts                                     | 2716             |
| 5 P(                                | <b>OLITICAL SCIENCE-Indian Political Thou</b>                | ıght                                        | 2732             |
| 6 P(                                | <b>OLITICAL SCIENCE-International Relation</b>               | ons And Politics                            | 2733             |
| 7 Co                                | o-Curricular-Communication Skills and P                      | Personality Development                     | 2780             |
|                                     |                                                              |                                             |                  |
|                                     |                                                              |                                             |                  |
| Print(ID) 77005                     |                                                              |                                             |                  |
| Admit Card Live Da<br>17/04/2025    | te                                                           |                                             |                  |
|                                     |                                                              |                                             |                  |
| Sig                                 | nature of Principal & Seal                                   | Registrar                                   |                  |