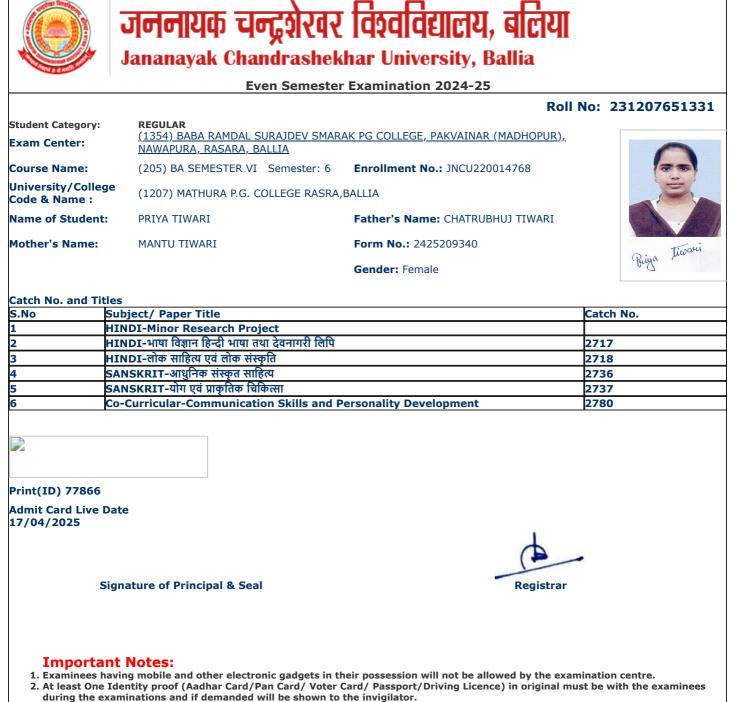

|
| S                                | ignature of Principal & Seal                | Registrar                                |                 |

## during the examinations and if demanded will be shown to the invigilator. 3. Candidate without Face Cover/ Mask will not be allowed in the examination centre



- during the examinations and if demanded will be shown to the invigilator.
- 3. Candidate without Face Cover/ Mask will not be allowed in the examination centre













2. At least One Identity proof (Aadhar Card/Pan Card/ Voter Card/ Passport/Driving Licence) in original must be with the examinees

- during the examinations and if demanded will be shown to the invigilator.
- 3. Candidate without Face Cover/ Mask will not be allowed in the examination centre





























- 1. Examinees having mobile and other electronic gadgets in their possession will not be allowed by the examination centre.
- 2. At least One Identity proof (Aadhar Card/Pan Card/ Voter Card/ Passport/Driving Licence) in original must be with the examinees during the examinations and if demanded will be shown to the invigilator.
- 3. Candidate without Face Cover/ Mask will not be allowed in the examination centre





jncu.in/AdmitCardSem2425\_BulkPrint.aspx

|                                     | Even Semeste                                                                                 | r Examination 2024-25                 |                         |
|-------------------------------------|-------------------------------------------------------------------------------