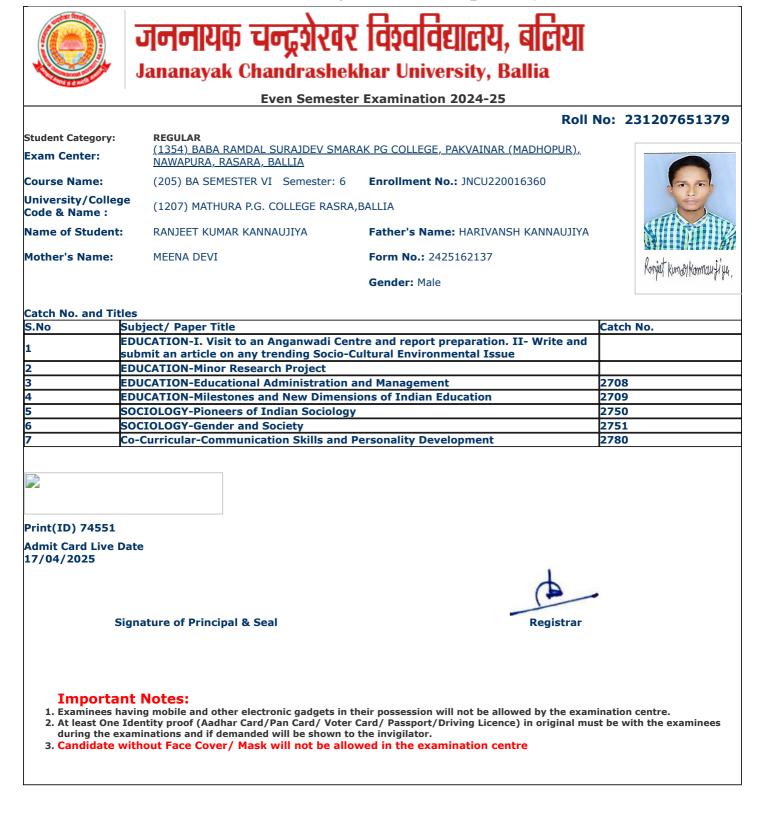

jncu.in/AdmitCardSem2425\_BulkPrint.aspx

|                                     |                                                                                               | Examination 2024-25                         |                 |
|-------------------------------------|-----------------------------------------------------------------------------------------------|---------------------------------------------|-----------------|
|                                     |                                                                                               | Roll                                        | No: 23120765112 |
| Student Category:<br>Exam Center:   | <b>REGULAR</b><br><u>(1354) BABA RAMDAL SURAJDEV SMARA</u><br><u>NAWAPURA, RASARA, BALLIA</u> | <u>AK PG COLLEGE, PAKVAINAR (MADHOPUR),</u> |                 |
| Course Name:                        | (205) BA SEMESTER VI Semester: 6                                                              | Enrollment No.: JNCU220009797               |                 |
| University/College<br>Code & Name : | (1207) MATHURA P.G. COLLEGE RASRA,                                                            | BALLIA                                      |                 |
| Name of Student:                    | DHYANCHAND SINGH YADAV                                                                        | Father's Name: DEVENDRA YADAV               |                 |
| Mother's Name:                      | GEETA DEVI                                                                                    | Form No.: 2425218662                        | Dhyancham       |
|                                     |                                                                                               | Gender: Male                                | 0               |
| Catch No. and Titles                | ;                                                                                             |                                             | -               |
|                                     | bject/ Paper Title                                                                            |                                             | Catch No.       |
|                                     | OGRAPHY-Remote Sensing and GIS                                                                |                                             |                 |
|                                     | OGRAPHY-Minor Research Project                                                                |                                             |                 |
|                                     | ONOMICS-Indian Economy & Economy                                                              | of Uttar Pradesh                            | 2705            |
|                                     | ONOMICS-Agriculture Economics                                                                 |                                             | 2706            |
|                                     | OGRAPHY-Geography of India                                                                    |                                             | 2715            |
|                                     | OGRAPHY-Evolution of Geographical Th<br>-Curricular-Communication Skills and P                |                                             | 2716<br>2780    |
|                                     |                                                                                               |                                             | 2760            |
|                                     |                                                                                               |                                             |                 |
| Print(ID) 79823                     |                                                                                               |                                             |                 |
| Admit Card Live Dat<br>L7/04/2025   | e                                                                                             |                                             |                 |
|                                     |                                                                                               |                                             |                 |
| Sigr                                | nature of Principal & Seal                                                                    | Registrar                                   |                 |
|                                     |                                                                                               | Registral                                   |                 |