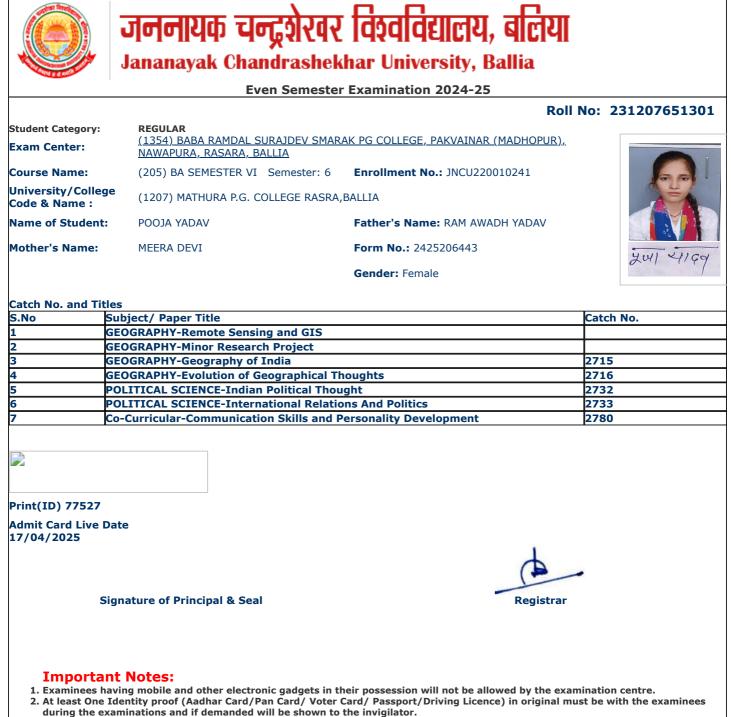

|                                     | Even Semest                                                                                 | er Examination 2024-25                 |                  |
|-------------------------------------|---------------------------------------------------------------------------------------------|----------------------------------------|------------------|
|                                     |                                                                                             | Roll                                   | No: 231207651078 |
| Student Category:<br>Exam Center:   | <b>REGULAR</b><br><u>(1354) BABA RAMDAL SURAJDEV SM/</u><br><u>NAWAPURA, RASARA, BALLIA</u> | ARAK PG COLLEGE, PAKVAINAR (MADHOPUR), |                  |
| Course Name:                        | (205) BA SEMESTER VI Semester: 6                                                            | Enrollment No.: JNCU220014760          |                  |
| Jniversity/College<br>Code & Name : | (1207) MATHURA P.G. COLLEGE RASR                                                            | RA,BALLIA                              |                  |
| Name of Student:                    | ANURADHA KUMARI                                                                             | Father's Name: VIJAYSHANKAR            |                  |
| Mother's Name:                      | SUBHAWATI DEVI                                                                              | Form No.: 2425162555                   | उनेनराद्या क     |
|                                     |                                                                                             | Gender: Female                         | Cherry C         |
|                                     |                                                                                             |                                        |                  |
| Catch No. and Title                 | es<br>ubject/ Paper Title                                                                   |                                        | Catch No.        |
|                                     | EOGRAPHY-Remote Sensing and GIS                                                             |                                        |                  |
|                                     | EOGRAPHY-Minor Research Project                                                             |                                        |                  |
|                                     | EOGRAPHY-Geography of India                                                                 |                                        | 2715             |
|                                     | EOGRAPHY-Evolution of Geographical                                                          | Thoughts                               | 2716             |
|                                     | OCIOLOGY-Pioneers of Indian Sociolog                                                        | -                                      | 2750             |
|                                     | OCIOLOGY-Gender and Society                                                                 | 57                                     | 2751             |
|                                     | o-Curricular-Communication Skills and                                                       | Personality Development                | 2780             |
|                                     |                                                                                             |                                        |                  |
|                                     |                                                                                             |                                        |                  |
| Print(ID) 74926                     |                                                                                             |                                        |                  |
| Admit Card Live Da<br>17/04/2025    | ate                                                                                         |                                        |                  |
|                                     |                                                                                             |                                        |                  |
|                                     |                                                                                             | 1.                                     |                  |
| Sig                                 | gnature of Principal & Seal                                                                 | Registrar                              |                  |
|                                     |                                                                                             |                                        |                  |