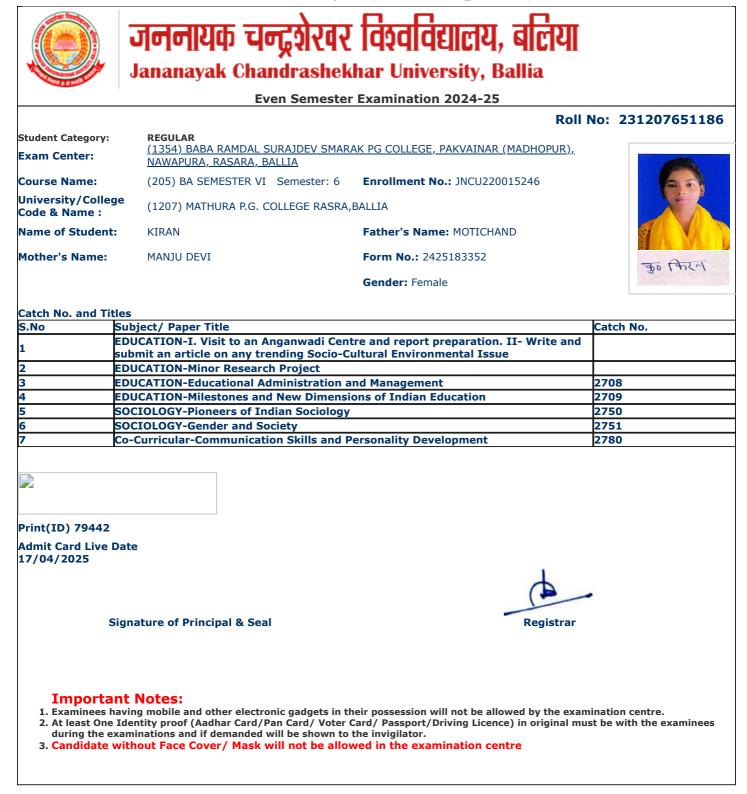

jncu.in/AdmitCardSem2425\_BulkPrint.aspx

|                                     |                                                                                               | Examination 2024-25                         |                 |
|-------------------------------------|-----------------------------------------------------------------------------------------------|---------------------------------------------|-----------------|
|                                     |                                                                                               | Roll                                        | No: 23120765112 |
| Student Category:<br>Exam Center:   | <b>REGULAR</b><br><u>(1354) BABA RAMDAL SURAJDEV SMARA</u><br><u>NAWAPURA, RASARA, BALLIA</u> | <u>AK PG COLLEGE, PAKVAINAR (MADHOPUR),</u> |                 |
| Course Name:                        | (205) BA SEMESTER VI Semester: 6                                                              | Enrollment No.: JNCU220009797               |                 |
| University/College<br>Code & Name : | (1207) MATHURA P.G. COLLEGE RASRA,                                                            | BALLIA                                      |                 |
| Name of Student:                    | DHYANCHAND SINGH YADAV                                                                        | Father's Name: DEVENDRA YADAV               |                 |
| Mother's Name:                      | GEETA DEVI                                                                                    | Form No.: 2425218662                        | Dhyancham       |
|                                     |                                                                                               | Gender: Male                                | 0               |
| Catch No. and Titles                | ;                                                                                             |                                             | -               |
|                                     | bject/ Paper Title                                                                            |                                             | Catch No.       |
|                                     | OGRAPHY-Remote Sensing and GIS                                                                |                                             |                 |
|                                     | OGRAPHY-Minor Research Project                                                                |                                             |                 |
|                                     | ONOMICS-Indian Economy & Economy                                                              | of Uttar Pradesh                            | 2705            |
|                                     | ONOMICS-Agriculture Economics                                                                 |                                             | 2706            |
|                                     | OGRAPHY-Geography of India                                                                    |                                             | 2715            |
|                                     | OGRAPHY-Evolution of Geographical Th<br>-Curricular-Communication Skills and P                |                                             | 2716<br>2780    |
|                                     |                                                                                               |                                             | 2760            |
|                                     |                                                                                               |                                             |                 |
| Print(ID) 79823                     |                                                                                               |                                             |                 |
| Admit Card Live Dat<br>L7/04/2025   | e                                                                                             |                                             |                 |
|                                     |                                                                                               |                                             |                 |
| Sigr                                | nature of Principal & Seal                                                                    | Registrar                                   |                 |
|                                     |                                                                                               | Registral                                   |                 |