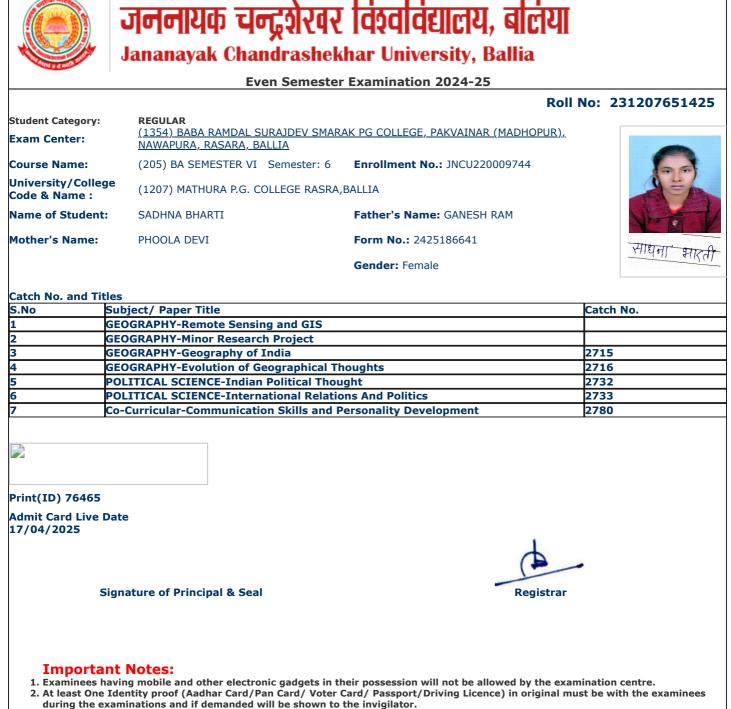

3. Candidate without Face Cover/ Mask will not be allowed in the examination centre

and the Streets

jncu.in/AdmitCardSem2425\_BulkPrint.aspx

Г

П

١

|                                     |                                                              | Roll                                        | No: 231207651125 |
|-------------------------------------|--------------------------------------------------------------|---------------------------------------------|------------------|
| Student Category:                   | REGULAR                                                      |                                             |                  |
| Exam Center:                        | (1354) BABA RAMDAL SURAJDEV SMAR<br>NAWAPURA, RASARA, BALLIA | <u>AK PG COLLEGE, PAKVAINAR (MADHOPUR),</u> |                  |
| Course Name:                        | (205) BA SEMESTER VI Semester: 6                             | Enrollment No.: JNCU220016105               | 66               |
| University/College<br>Code & Name : | (1207) MATHURA P.G. COLLEGE RASRA,                           | BALLIA                                      |                  |
| Name of Student:                    | DIKSHA KHARWAR                                               | Father's Name: SUSHIL KHARWAR               | 3 (39) \$ 2 g    |
| Mother's Name:                      | NEELAM DEVI                                                  | Form No.: 2425199130                        | Ziksha khariwa   |
|                                     |                                                              | Gender: Female                              |                  |
|                                     |                                                              |                                             |                  |
| Catch No. and Title                 |                                                              |                                             | L                |
|                                     | ubject/ Paper Title                                          |                                             | Catch No.        |
|                                     | EOGRAPHY-Remote Sensing and GIS                              |                                             |                  |
|                                     | EOGRAPHY-Minor Research Project                              |                                             |                  |
|                                     | EOGRAPHY-Geography of India                                  |                                             | 2715             |
| 4 GI                                | EOGRAPHY-Evolution of Geographical Th                        | noughts                                     | 2716             |
| 5 P(                                | <b>OLITICAL SCIENCE-Indian Political Thou</b>                | ıght                                        | 2732             |
| 6 P(                                | <b>OLITICAL SCIENCE-International Relation</b>               | ons And Politics                            | 2733             |
| 7 Co                                | o-Curricular-Communication Skills and P                      | Personality Development                     | 2780             |
|                                     |                                                              |                                             |                  |
|                                     |                                                              |                                             |                  |
| Print(ID) 77005                     |                                                              |                                             |                  |
| Admit Card Live Da<br>17/04/2025    | te                                                           |                                             |                  |
|                                     |                                                              |                                             |                  |
| Sig                                 | nature of Principal & Seal                                   | Registrar                                   |                  |