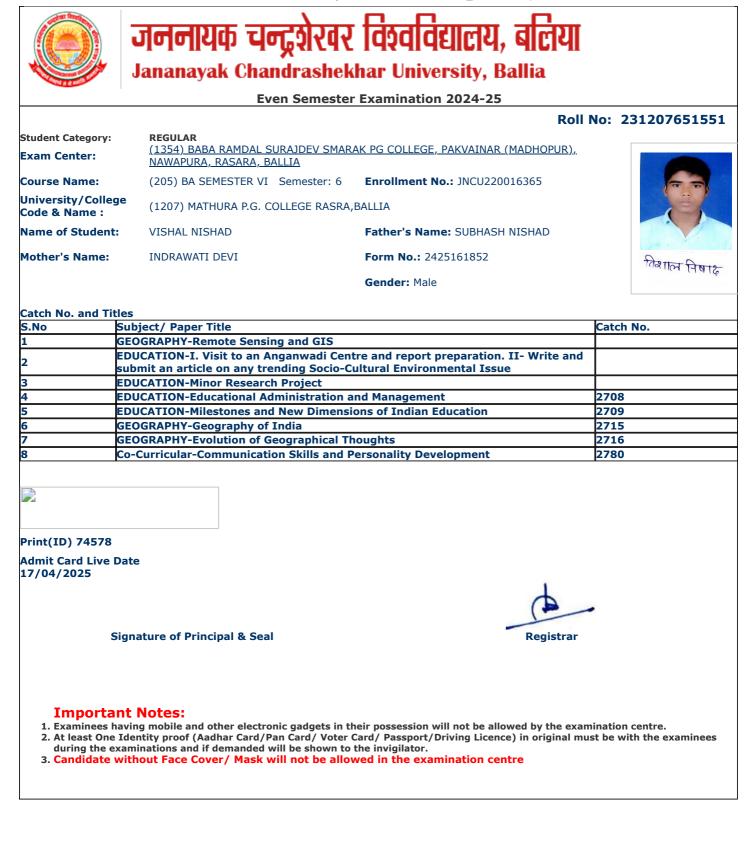

- during the examinations and if demanded will be shown to the invigilator.
   Candidate without Face Cover/ Mask will not be allowed in the examination centre

jncu.in/AdmitCardSem2425\_BulkPrint.aspx

|                                    | Jananayak Chandrashek                                                                          | har University, Ballia                      |                  |  |  |  |  |
|------------------------------------|------------------------------------------------------------------------------------------------|---------------------------------------------|------------------|--|--|--|--|
| Even Semester Examination 2024-25  |                                                                                                |                                             |                  |  |  |  |  |
|                                    |                                                                                                | Roll                                        | No: 231207651131 |  |  |  |  |
| Student Category:<br>Exam Center:  | <b>REGULAR</b><br>( <u>1354) BABA RAMDAL SURAJDEV SMAR/</u><br><u>NAWAPURA, RASARA, BALLIA</u> | <u>AK PG COLLEGE, PAKVAINAR (MADHOPUR),</u> |                  |  |  |  |  |
| Course Name:                       | (205) BA SEMESTER VI Semester: 6                                                               | Enrollment No.: JNCU220016569               |                  |  |  |  |  |
| University/Colleg<br>Code & Name : | (1207) MATHURA P.G. COLLEGE RASRA,                                                             | BALLIA                                      | No.              |  |  |  |  |
| Name of Student:                   | GAGANDEEP KUMAR                                                                                | Father's Name: GORAKH PRASAD                |                  |  |  |  |  |
| Mother's Name:                     | MALTI DEVI                                                                                     | Form No.: 2425156908                        | गगनहीय फुसार     |  |  |  |  |
|                                    |                                                                                                | Gender: Male                                | 34R              |  |  |  |  |
| Catch No. and Tit                  | les                                                                                            |                                             |                  |  |  |  |  |
| 5.No                               | Subject/ Paper Title                                                                           |                                             | Catch No.        |  |  |  |  |
| L                                  | GEOGRAPHY-Remote Sensing and GIS                                                               |                                             |                  |  |  |  |  |
|                                    | GEOGRAPHY-Minor Research Project                                                               |                                             |                  |  |  |  |  |
| 3                                  | GEOGRAPHY-Geography of India                                                                   |                                             | 2715             |  |  |  |  |
| 4 0                                | GEOGRAPHY-Evolution of Geographical Th                                                         | oughts                                      | 2716             |  |  |  |  |
| 5                                  | POLITICAL SCIENCE-Indian Political Thou                                                        | ght                                         | 2732             |  |  |  |  |
| 6                                  | POLITICAL SCIENCE-International Relatio                                                        | ns And Politics                             | 2733             |  |  |  |  |
| 7                                  | Co-Curricular-Communication Skills and P                                                       | ersonality Development                      | 2780             |  |  |  |  |
|                                    |                                                                                                |                                             |                  |  |  |  |  |
| Print(ID) 74233                    |                                                                                                |                                             |                  |  |  |  |  |
| Admit Card Live D<br>17/04/2025    | Date                                                                                           |                                             |                  |  |  |  |  |
|                                    |                                                                                                |                                             |                  |  |  |  |  |
| S                                  | ignature of Principal & Seal                                                                   | Registrar                                   |                  |  |  |  |  |
|                                    |                                                                                                |                                             |                  |  |  |  |  |