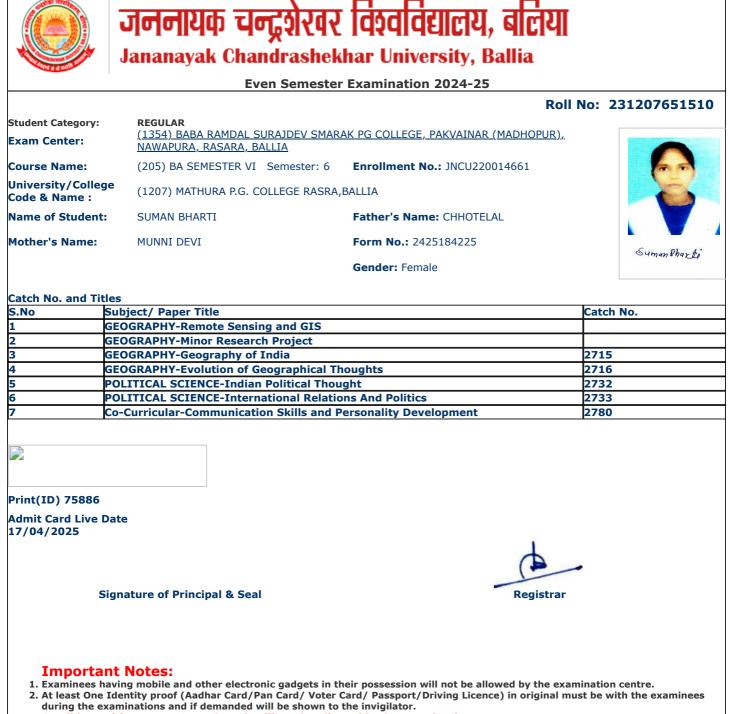

3. Candidate without Face Cover/ Mask will not be allowed in the examination centre

and the Streets

jncu.in/AdmitCardSem2425\_BulkPrint.aspx

Г

П

١

|                                     |                                                              | Roll                                        | No: 231207651125 |
|-------------------------------------|--------------------------------------------------------------|---------------------------------------------|------------------|
| Student Category:                   | REGULAR                                                      |                                             |                  |
| Exam Center:                        | (1354) BABA RAMDAL SURAJDEV SMAR<br>NAWAPURA, RASARA, BALLIA | <u>AK PG COLLEGE, PAKVAINAR (MADHOPUR),</u> |                  |
| Course Name:                        | (205) BA SEMESTER VI Semester: 6                             | Enrollment No.: JNCU220016105               | 66               |
| University/College<br>Code & Name : | (1207) MATHURA P.G. COLLEGE RASRA,                           | BALLIA                                      |                  |
| Name of Student:                    | DIKSHA KHARWAR                                               | Father's Name: SUSHIL KHARWAR               | 3 (39) \$ 2 g    |
| Mother's Name:                      | NEELAM DEVI                                                  | Form No.: 2425199130                        | Ziksha khariwa   |
|                                     |                                                              | Gender: Female                              |                  |
|                                     |                                                              |                                             |                  |
| Catch No. and Title                 |                                                              |                                             | L                |
|                                     | ubject/ Paper Title                                          |                                             | Catch No.        |
|                                     | EOGRAPHY-Remote Sensing and GIS                              |                                             |                  |
|                                     | EOGRAPHY-Minor Research Project                              |                                             |                  |
|                                     | EOGRAPHY-Geography of India                                  |                                             | 2715             |
| 4 GI                                | EOGRAPHY-Evolution of Geographical Th                        | noughts                                     | 2716             |
| 5 P(                                | <b>OLITICAL SCIENCE-Indian Political Thou</b>                | ıght                                        | 2732             |
| 6 P(                                | <b>OLITICAL SCIENCE-International Relation</b>               | ons And Politics                            | 2733             |
| 7 Co                                | o-Curricular-Communication Skills and P                      | Personality Development                     | 2780             |
|                                     |                                                              |                                             |                  |
|                                     |                                                              |                                             |                  |
| Print(ID) 77005                     |                                                              |                                             |                  |
| Admit Card Live Da<br>17/04/2025    | te                                                           |                                             |                  |
|                                     |                                                              |                                             |                  |
| Sig                                 | nature of Principal & Seal                                   | Registrar                                   |                  |