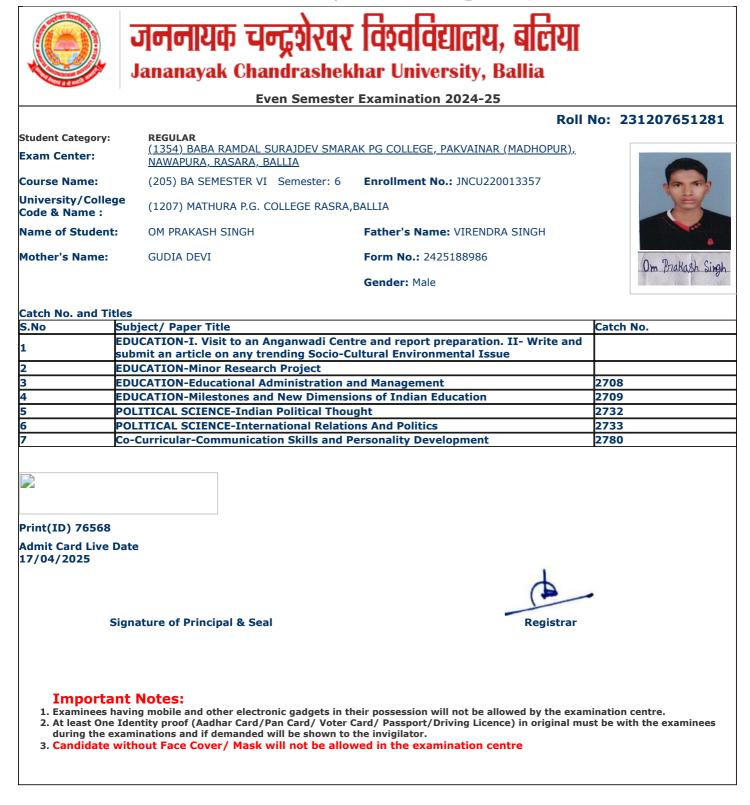

3. Candidate without Face Cover/ Mask will not be allowed in the examination centre

and the Streets

jncu.in/AdmitCardSem2425\_BulkPrint.aspx

Г

П

١

|                                     |                                                              | Roll                                        | No: 231207651125 |
|-------------------------------------|--------------------------------------------------------------|---------------------------------------------|------------------|
| Student Category:                   | REGULAR                                                      |                                             |                  |
| Exam Center:                        | (1354) BABA RAMDAL SURAJDEV SMAR<br>NAWAPURA, RASARA, BALLIA | <u>AK PG COLLEGE, PAKVAINAR (MADHOPUR),</u> |                  |
| Course Name:                        | (205) BA SEMESTER VI Semester: 6                             | Enrollment No.: JNCU220016105               | 66               |
| University/College<br>Code & Name : | (1207) MATHURA P.G. COLLEGE RASRA,                           | BALLIA                                      |                  |
| Name of Student:                    | DIKSHA KHARWAR                                               | Father's Name: SUSHIL KHARWAR               | 3 (39) \$ 2 g    |
| Mother's Name:                      | NEELAM DEVI                                                  | Form No.: 2425199130                        | Ziksha khariwa   |
|                                     |                                                              | Gender: Female                              |                  |
|                                     |                                                              |                                             |                  |
| Catch No. and Title                 |                                                              |                                             | L                |
|                                     | ubject/ Paper Title                                          |                                             | Catch No.        |
|                                     | EOGRAPHY-Remote Sensing and GIS                              |                                             |                  |
|                                     | EOGRAPHY-Minor Research Project                              |                                             |                  |
|                                     | EOGRAPHY-Geography of India                                  |                                             | 2715             |
| 4 GI                                | EOGRAPHY-Evolution of Geographical Th                        | noughts                                     | 2716             |
| 5 P(                                | <b>OLITICAL SCIENCE-Indian Political Thou</b>                | ıght                                        | 2732             |
| 6 P(                                | <b>OLITICAL SCIENCE-International Relation</b>               | ons And Politics                            | 2733             |
| 7 Co                                | o-Curricular-Communication Skills and P                      | Personality Development                     | 2780             |
|                                     |                                                              |                                             |                  |
|                                     |                                                              |                                             |                  |
| Print(ID) 77005                     |                                                              |                                             |                  |
| Admit Card Live Da<br>17/04/2025    | te                                                           |                                             |                  |
|                                     |                                                              |                                             |                  |
| Sig                                 | nature of Principal & Seal                                   | Registrar                                   |                  |