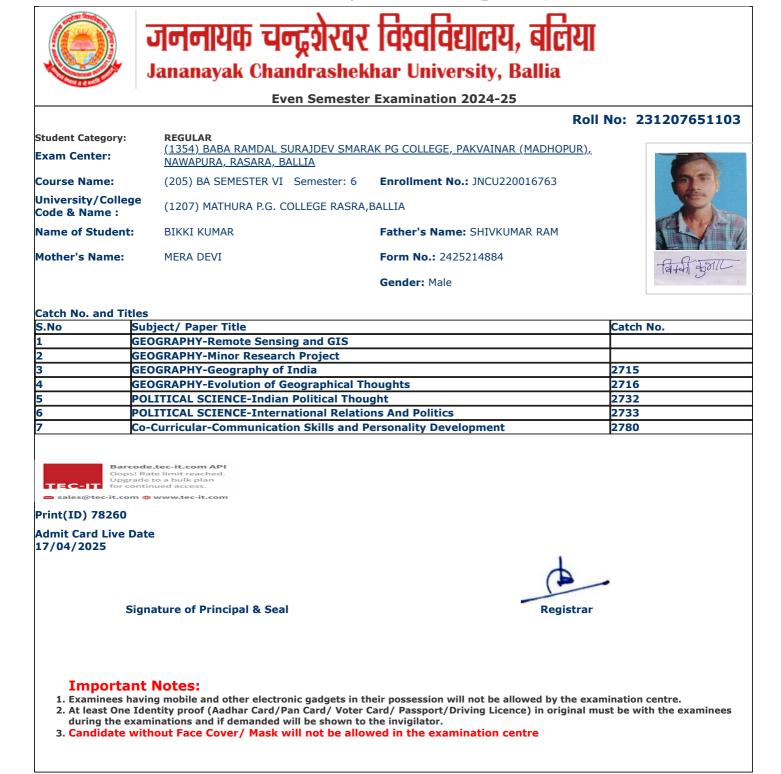

3. Candidate without Face Cover/ Mask will not be allowed in the examination centre

and the Streets

jncu.in/AdmitCardSem2425\_BulkPrint.aspx

Г

П

١

|                                     |                                                              | Roll                                        | No: 231207651125 |
|-------------------------------------|--------------------------------------------------------------|---------------------------------------------|------------------|
| Student Category:                   | REGULAR                                                      |                                             |                  |
| Exam Center:                        | (1354) BABA RAMDAL SURAJDEV SMAR<br>NAWAPURA, RASARA, BALLIA | <u>AK PG COLLEGE, PAKVAINAR (MADHOPUR),</u> |                  |
| Course Name:                        | (205) BA SEMESTER VI Semester: 6                             | Enrollment No.: JNCU220016105               | 66               |
| University/College<br>Code & Name : | (1207) MATHURA P.G. COLLEGE RASRA,                           | BALLIA                                      |                  |
| Name of Student:                    | DIKSHA KHARWAR                                               | Father's Name: SUSHIL KHARWAR               | 3 (39) \$ 2 g    |
| Mother's Name:                      | NEELAM DEVI                                                  | Form No.: 2425199130                        | Ziksha khariwa   |
|                                     |                                                              | Gender: Female                              |                  |
|                                     |                                                              |                                             |                  |
| Catch No. and Title                 |                                                              |                                             | L                |
|                                     | ubject/ Paper Title                                          |                                             | Catch No.        |
|                                     | EOGRAPHY-Remote Sensing and GIS                              |                                             |                  |
|                                     | EOGRAPHY-Minor Research Project                              |                                             |                  |
|                                     | EOGRAPHY-Geography of India                                  |                                             | 2715             |
| 4 GI                                | EOGRAPHY-Evolution of Geographical Th                        | noughts                                     | 2716             |
| 5 P(                                | <b>OLITICAL SCIENCE-Indian Political Thou</b>                | ıght                                        | 2732             |
| 6 P(                                | <b>OLITICAL SCIENCE-International Relation</b>               | ons And Politics                            | 2733             |
| 7 Co                                | o-Curricular-Communication Skills and P                      | Personality Development                     | 2780             |
|                                     |                                                              |                                             |                  |
|                                     |                                                              |                                             |                  |
| Print(ID) 77005                     |                                                              |                                             |                  |
| Admit Card Live Da<br>17/04/2025    | te                                                           |                                             |                  |
|                                     |                                                              |                                             |                  |
| Sig                                 | nature of Principal & Seal                                   | Registrar                                   |                  |