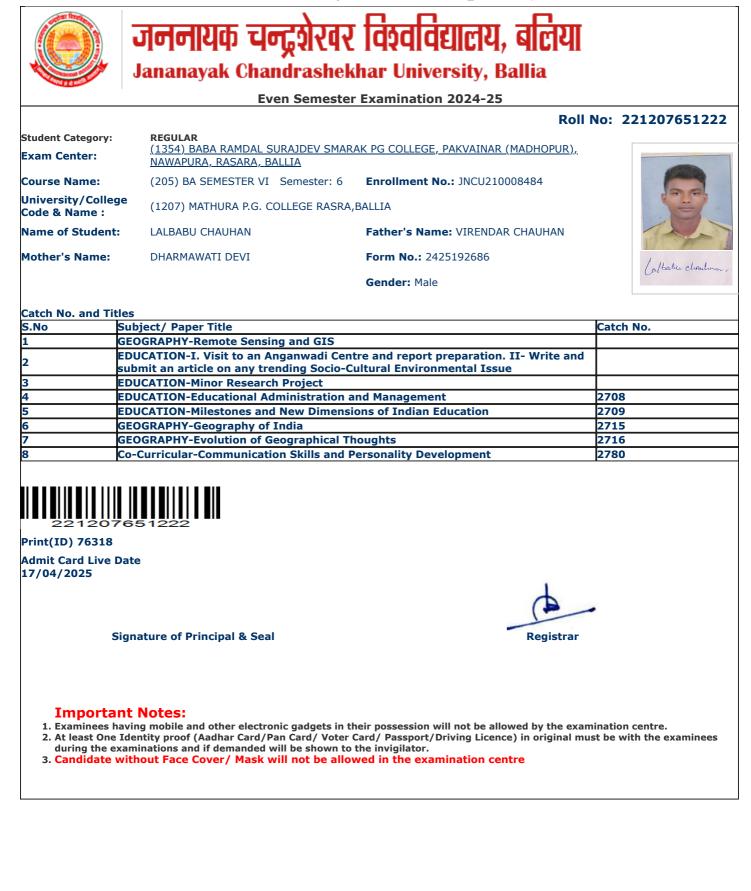

jncu.in/AdmitCardSem2425\_BulkPrint.aspx

|                                     |                                                                                               | Examination 2024-25                         |                 |
|-------------------------------------|-----------------------------------------------------------------------------------------------|---------------------------------------------|-----------------|
|                                     |                                                                                               | Roll                                        | No: 23120765112 |
| Student Category:<br>Exam Center:   | <b>REGULAR</b><br><u>(1354) BABA RAMDAL SURAJDEV SMARA</u><br><u>NAWAPURA, RASARA, BALLIA</u> | <u>AK PG COLLEGE, PAKVAINAR (MADHOPUR),</u> |                 |
| Course Name:                        | (205) BA SEMESTER VI Semester: 6                                                              | Enrollment No.: JNCU220009797               |                 |
| University/College<br>Code & Name : | (1207) MATHURA P.G. COLLEGE RASRA,                                                            | BALLIA                                      |                 |
| Name of Student:                    | DHYANCHAND SINGH YADAV                                                                        | Father's Name: DEVENDRA YADAV               |                 |
| Mother's Name:                      | GEETA DEVI                                                                                    | Form No.: 2425218662                        | Dhyancham       |
|                                     |                                                                                               | Gender: Male                                | 0               |
| Catch No. and Titles                | ;                                                                                             |                                             | -               |
|                                     | bject/ Paper Title                                                                            |                                             | Catch No.       |
|                                     | OGRAPHY-Remote Sensing and GIS                                                                |                                             |                 |
|                                     | OGRAPHY-Minor Research Project                                                                |                                             |                 |
|                                     | ONOMICS-Indian Economy & Economy                                                              | of Uttar Pradesh                            | 2705            |
|                                     | ONOMICS-Agriculture Economics                                                                 |                                             | 2706            |
|                                     | OGRAPHY-Geography of India                                                                    |                                             | 2715            |
|                                     | OGRAPHY-Evolution of Geographical Th<br>-Curricular-Communication Skills and P                |                                             | 2716<br>2780    |
|                                     |                                                                                               |                                             | 2760            |
|                                     |                                                                                               |                                             |                 |
| Print(ID) 79823                     |                                                                                               |                                             |                 |
| Admit Card Live Dat<br>L7/04/2025   | e                                                                                             |                                             |                 |
|                                     |                                                                                               |                                             |                 |
| Sigr                                | nature of Principal & Seal                                                                    | Registrar                                   |                 |
|                                     |                                                                                               | Registral                                   |                 |