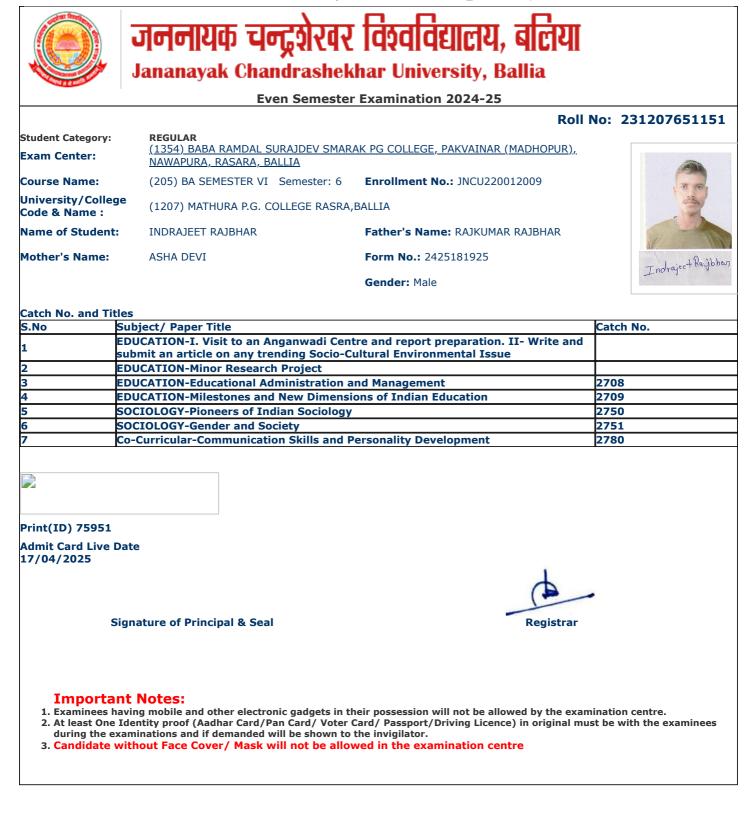

|                                     | Even Semest                                                                                 | er Examination 2024-25                 |                  |
|-------------------------------------|---------------------------------------------------------------------------------------------|----------------------------------------|------------------|
|                                     |                                                                                             | Roll                                   | No: 231207651078 |
| Student Category:<br>Exam Center:   | <b>REGULAR</b><br><u>(1354) BABA RAMDAL SURAJDEV SM/</u><br><u>NAWAPURA, RASARA, BALLIA</u> | ARAK PG COLLEGE, PAKVAINAR (MADHOPUR), |                  |
| Course Name:                        | (205) BA SEMESTER VI Semester: 6                                                            | Enrollment No.: JNCU220014760          |                  |
| Jniversity/College<br>Code & Name : | (1207) MATHURA P.G. COLLEGE RASR                                                            | RA,BALLIA                              |                  |
| Name of Student:                    | ANURADHA KUMARI                                                                             | Father's Name: VIJAYSHANKAR            |                  |
| Mother's Name:                      | SUBHAWATI DEVI                                                                              | Form No.: 2425162555                   | उनेनराद्या क     |
|                                     |                                                                                             | Gender: Female                         | Cherry C         |
|                                     |                                                                                             |                                        |                  |
| Catch No. and Title                 | es<br>ubject/ Paper Title                                                                   |                                        | Catch No.        |
|                                     | EOGRAPHY-Remote Sensing and GIS                                                             |                                        |                  |
|                                     | EOGRAPHY-Minor Research Project                                                             |                                        |                  |
|                                     | EOGRAPHY-Geography of India                                                                 |                                        | 2715             |
|                                     | EOGRAPHY-Evolution of Geographical                                                          | Thoughts                               | 2716             |
|                                     | OCIOLOGY-Pioneers of Indian Sociolog                                                        | -                                      | 2750             |
|                                     | OCIOLOGY-Gender and Society                                                                 | 57                                     | 2751             |
|                                     | o-Curricular-Communication Skills and                                                       | Personality Development                | 2780             |
|                                     |                                                                                             |                                        |                  |
|                                     |                                                                                             |                                        |                  |
| Print(ID) 74926                     |                                                                                             |                                        |                  |
| Admit Card Live Da<br>17/04/2025    | ate                                                                                         |                                        |                  |
|                                     |                                                                                             |                                        |                  |
|                                     |                                                                                             | 1.                                     |                  |
| Sig                                 | gnature of Principal & Seal                                                                 | Registrar                              |                  |
|                                     |                                                                                             |                                        |                  |