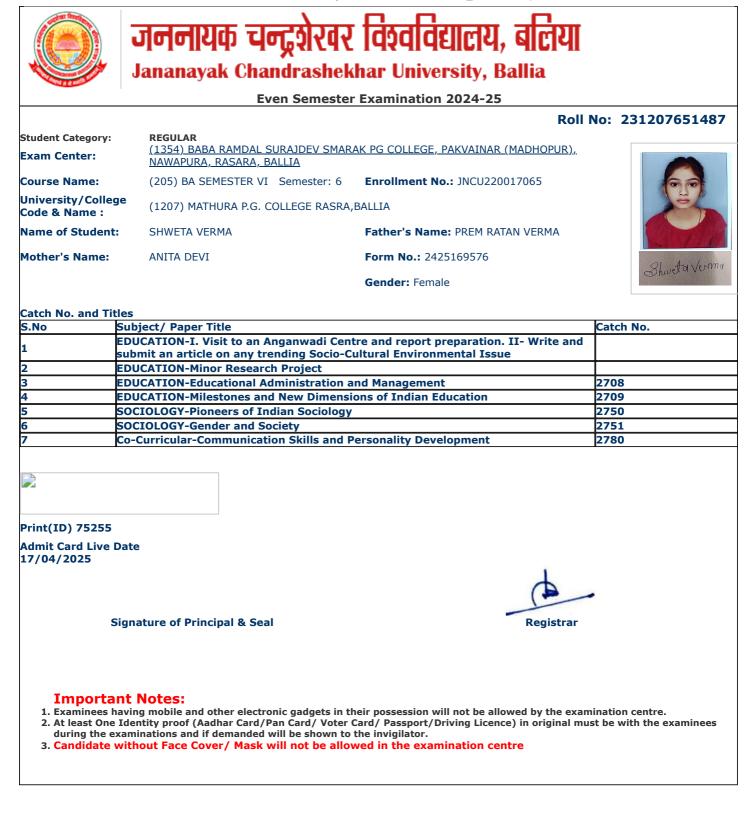

- during the examinations and if demanded will be shown to the invigilator.
   Candidate without Face Cover/ Mask will not be allowed in the examination centre

jncu.in/AdmitCardSem2425\_BulkPrint.aspx

|                                    | Jananayak Chandrashek                                                                          | har University, Ballia                      |                  |  |  |  |  |
|------------------------------------|------------------------------------------------------------------------------------------------|---------------------------------------------|------------------|--|--|--|--|
| Even Semester Examination 2024-25  |                                                                                                |                                             |                  |  |  |  |  |
|                                    |                                                                                                | Roll                                        | No: 231207651131 |  |  |  |  |
| Student Category:<br>Exam Center:  | <b>REGULAR</b><br>( <u>1354) BABA RAMDAL SURAJDEV SMAR/</u><br><u>NAWAPURA, RASARA, BALLIA</u> | <u>AK PG COLLEGE, PAKVAINAR (MADHOPUR),</u> |                  |  |  |  |  |
| Course Name:                       | (205) BA SEMESTER VI Semester: 6                                                               | Enrollment No.: JNCU220016569               |                  |  |  |  |  |
| University/Colleg<br>Code & Name : | (1207) MATHURA P.G. COLLEGE RASRA,                                                             | BALLIA                                      | No.              |  |  |  |  |
| Name of Student:                   | GAGANDEEP KUMAR                                                                                | Father's Name: GORAKH PRASAD                |                  |  |  |  |  |
| Mother's Name:                     | MALTI DEVI                                                                                     | Form No.: 2425156908                        | गगनहीय फुसार     |  |  |  |  |
|                                    |                                                                                                | Gender: Male                                | 34R              |  |  |  |  |
| Catch No. and Tit                  | les                                                                                            |                                             |                  |  |  |  |  |
| 5.No                               | Subject/ Paper Title                                                                           |                                             | Catch No.        |  |  |  |  |
| L                                  | GEOGRAPHY-Remote Sensing and GIS                                                               |                                             |                  |  |  |  |  |
|                                    | GEOGRAPHY-Minor Research Project                                                               |                                             |                  |  |  |  |  |
| 3                                  | GEOGRAPHY-Geography of India                                                                   |                                             | 2715             |  |  |  |  |
| 4 0                                | GEOGRAPHY-Evolution of Geographical Th                                                         | oughts                                      | 2716             |  |  |  |  |
| 5                                  | POLITICAL SCIENCE-Indian Political Thou                                                        | ght                                         | 2732             |  |  |  |  |
| 6                                  | POLITICAL SCIENCE-International Relatio                                                        | ns And Politics                             | 2733             |  |  |  |  |
| 7                                  | Co-Curricular-Communication Skills and P                                                       | ersonality Development                      | 2780             |  |  |  |  |
|                                    |                                                                                                |                                             |                  |  |  |  |  |
| Print(ID) 74233                    |                                                                                                |                                             |                  |  |  |  |  |
| Admit Card Live D<br>17/04/2025    | Date                                                                                           |                                             |                  |  |  |  |  |
|                                    |                                                                                                |                                             |                  |  |  |  |  |
| S                                  | ignature of Principal & Seal                                                                   | Registrar                                   |                  |  |  |  |  |
|                                    |                                                                                                |                                             |                  |  |  |  |  |