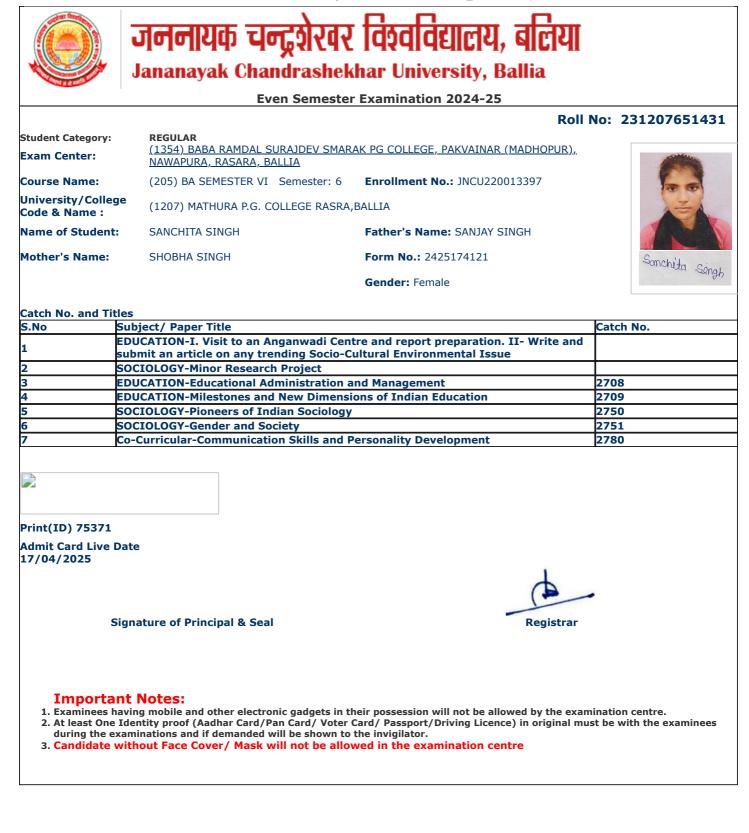

|                                     | Even Semest                                                                                 | er Examination 2024-25                 |                  |
|-------------------------------------|---------------------------------------------------------------------------------------------|----------------------------------------|------------------|
|                                     |                                                                                             | Roll                                   | No: 231207651078 |
| Student Category:<br>Exam Center:   | <b>REGULAR</b><br><u>(1354) BABA RAMDAL SURAJDEV SM/</u><br><u>NAWAPURA, RASARA, BALLIA</u> | ARAK PG COLLEGE, PAKVAINAR (MADHOPUR), |                  |
| Course Name:                        | (205) BA SEMESTER VI Semester: 6                                                            | Enrollment No.: JNCU220014760          |                  |
| Jniversity/College<br>Code & Name : | (1207) MATHURA P.G. COLLEGE RASR                                                            | RA,BALLIA                              |                  |
| Name of Student:                    | ANURADHA KUMARI                                                                             | Father's Name: VIJAYSHANKAR            |                  |
| Mother's Name:                      | SUBHAWATI DEVI                                                                              | Form No.: 2425162555                   | उनेनराद्या क     |
|                                     |                                                                                             | Gender: Female                         | Cherry C         |
|                                     |                                                                                             |                                        |                  |
| Catch No. and Title                 | es<br>ubject/ Paper Title                                                                   |                                        | Catch No.        |
|                                     | EOGRAPHY-Remote Sensing and GIS                                                             |                                        |                  |
|                                     | EOGRAPHY-Minor Research Project                                                             |                                        |                  |
|                                     | EOGRAPHY-Geography of India                                                                 |                                        | 2715             |
|                                     | EOGRAPHY-Evolution of Geographical                                                          | Thoughts                               | 2716             |
|                                     | OCIOLOGY-Pioneers of Indian Sociolog                                                        | -                                      | 2750             |
|                                     | OCIOLOGY-Gender and Society                                                                 | 57                                     | 2751             |
|                                     | o-Curricular-Communication Skills and                                                       | Personality Development                | 2780             |
|                                     |                                                                                             |                                        |                  |
|                                     |                                                                                             |                                        |                  |
| Print(ID) 74926                     |                                                                                             |                                        |                  |
| Admit Card Live Da<br>17/04/2025    | ate                                                                                         |                                        |                  |
|                                     |                                                                                             |                                        |                  |
|                                     |                                                                                             | 1.                                     |                  |
| Sig                                 | gnature of Principal & Seal                                                                 | Registrar                              |                  |
|                                     |                                                                                             |                                        |                  |