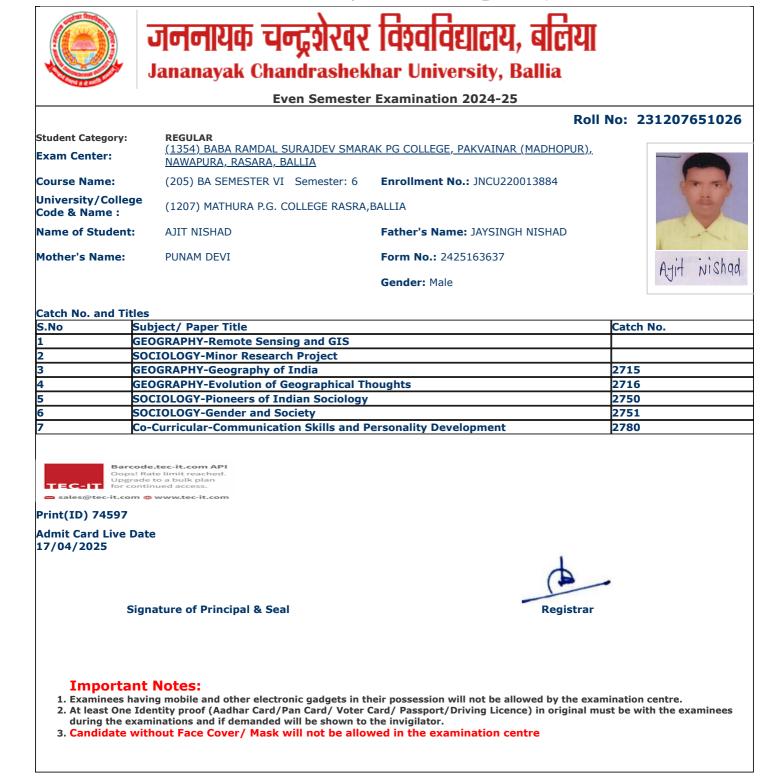

jncu.in/AdmitCardSem2425\_BulkPrint.aspx

|                                     |                                                                                               | Examination 2024-25                         |                 |
|-------------------------------------|-----------------------------------------------------------------------------------------------|---------------------------------------------|-----------------|
|                                     |                                                                                               | Roll                                        | No: 23120765112 |
| Student Category:<br>Exam Center:   | <b>REGULAR</b><br><u>(1354) BABA RAMDAL SURAJDEV SMARA</u><br><u>NAWAPURA, RASARA, BALLIA</u> | <u>AK PG COLLEGE, PAKVAINAR (MADHOPUR),</u> |                 |
| Course Name:                        | (205) BA SEMESTER VI Semester: 6                                                              | Enrollment No.: JNCU220009797               |                 |
| University/College<br>Code & Name : | (1207) MATHURA P.G. COLLEGE RASRA,                                                            | BALLIA                                      |                 |
| Name of Student:                    | DHYANCHAND SINGH YADAV                                                                        | Father's Name: DEVENDRA YADAV               |                 |
| Mother's Name:                      | GEETA DEVI                                                                                    | Form No.: 2425218662                        | Dhyancham       |
|                                     |                                                                                               | Gender: Male                                | 0               |
| Catch No. and Titles                | ;                                                                                             |                                             | -               |
|                                     | bject/ Paper Title                                                                            |                                             | Catch No.       |
|                                     | OGRAPHY-Remote Sensing and GIS                                                                |                                             |                 |
|                                     | OGRAPHY-Minor Research Project                                                                |                                             |                 |
|                                     | ONOMICS-Indian Economy & Economy                                                              | of Uttar Pradesh                            | 2705            |
|                                     | ONOMICS-Agriculture Economics                                                                 |                                             | 2706            |
|                                     | OGRAPHY-Geography of India                                                                    |                                             | 2715            |
|                                     | OGRAPHY-Evolution of Geographical Th<br>-Curricular-Communication Skills and P                |                                             | 2716<br>2780    |
|                                     |                                                                                               |                                             | 2760            |
|                                     |                                                                                               |                                             |                 |
| Print(ID) 79823                     |                                                                                               |                                             |                 |
| Admit Card Live Dat<br>L7/04/2025   | e                                                                                             |                                             |                 |
|                                     |                                                                                               |                                             |                 |
| Sigr                                | nature of Principal & Seal                                                                    | Registrar                                   |                 |
|                                     |                                                                                               | Registral                                   |                 |