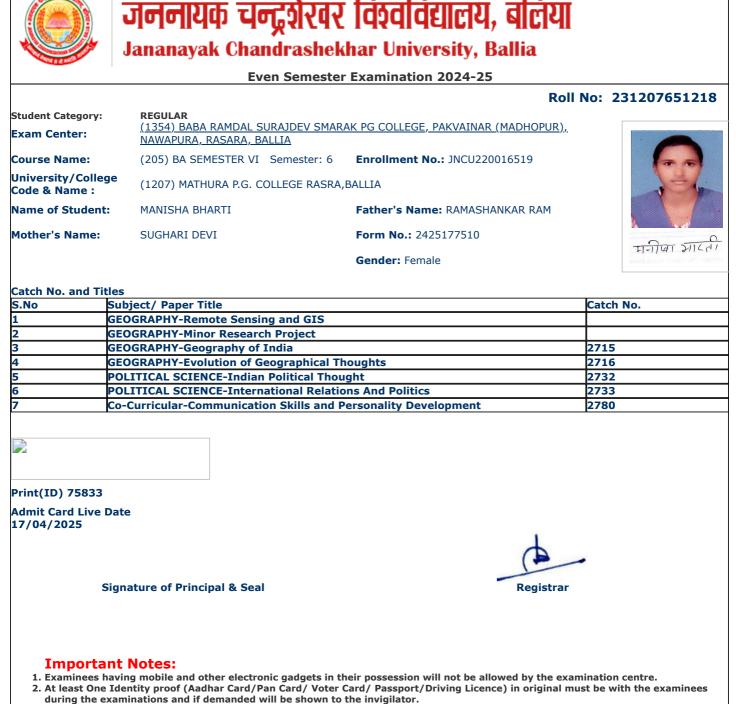

| gnature of Principal & Seal                                                                                    | Registrar                             |                   |
|                                     |                                                                                                                |                                       |                   |
|                                     |                                                                                                                |                                       |                   |







- during the examinations and if demanded will be shown to the invigilator.
- 3. Candidate without Face Cover/ Mask will not be allowed in the examination centre









jncu.in/AdmitCardSem2425\_BulkPrint.aspx

|                                     | जननायक चन्द्रशेखर                                                                             | विश्वविद्यालय, बलिया                 |                  |
|-------------------------------------|-----------------------------------------------------------------------------------------------|--------------------------------------|------------------|
|                                     | Jananayak Chandrashek                                                                         |                                      |                  |
|                                     | Even Semester                                                                                 | Examination 2024-25