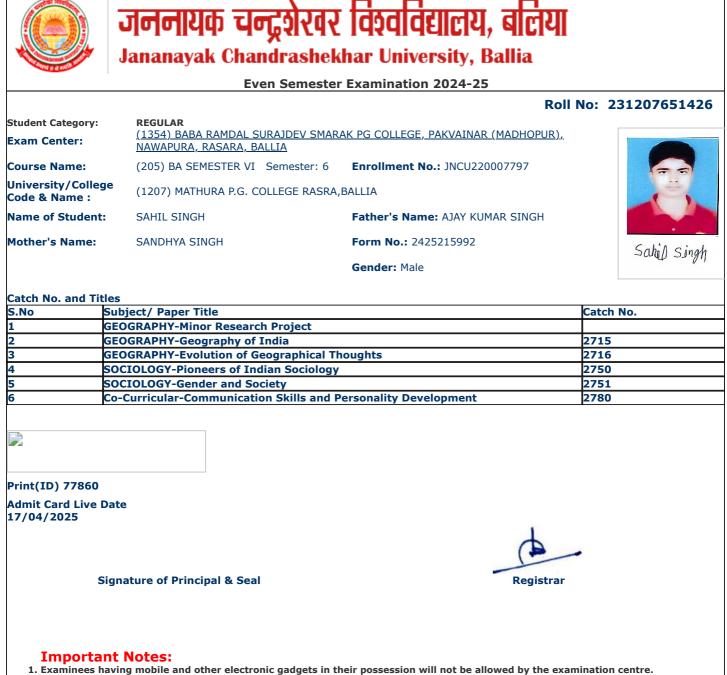

jncu.in/AdmitCardSem2425\_BulkPrint.aspx

|                                     |                                                                                               | Examination 2024-25                         |                 |
|-------------------------------------|-----------------------------------------------------------------------------------------------|---------------------------------------------|-----------------|
|                                     |                                                                                               | Roll                                        | No: 23120765112 |
| Student Category:<br>Exam Center:   | <b>REGULAR</b><br><u>(1354) BABA RAMDAL SURAJDEV SMARA</u><br><u>NAWAPURA, RASARA, BALLIA</u> | <u>AK PG COLLEGE, PAKVAINAR (MADHOPUR),</u> |                 |
| Course Name:                        | (205) BA SEMESTER VI Semester: 6                                                              | Enrollment No.: JNCU220009797               |                 |
| University/College<br>Code & Name : | (1207) MATHURA P.G. COLLEGE RASRA,                                                            | BALLIA                                      |                 |
| Name of Student:                    | DHYANCHAND SINGH YADAV                                                                        | Father's Name: DEVENDRA YADAV               |                 |
| Mother's Name:                      | GEETA DEVI                                                                                    | Form No.: 2425218662                        | Dhyancham       |
|                                     |                                                                                               | Gender: Male                                | 0               |
| Catch No. and Titles                | ;                                                                                             |                                             | -               |
|                                     | bject/ Paper Title                                                                            |                                             | Catch No.       |
|                                     | OGRAPHY-Remote Sensing and GIS                                                                |                                             |                 |
|                                     | OGRAPHY-Minor Research Project                                                                |                                             |                 |
|                                     | ONOMICS-Indian Economy & Economy                                                              | of Uttar Pradesh                            | 2705            |
|                                     | ONOMICS-Agriculture Economics                                                                 |                                             | 2706            |
|                                     | OGRAPHY-Geography of India                                                                    |                                             | 2715            |
|                                     | OGRAPHY-Evolution of Geographical Th<br>-Curricular-Communication Skills and P                |                                             | 2716<br>2780    |
|                                     |                                                                                               |                                             | 2760            |
|                                     |                                                                                               |                                             |                 |
| Print(ID) 79823                     |                                                                                               |                                             |                 |
| Admit Card Live Dat<br>L7/04/2025   | e                                                                                             |                                             |                 |
|                                     |                                                                                               |                                             |                 |
| Sigr                                | nature of Principal & Seal                                                                    | Registrar                                   |                 |
|                                     |                                                                                               | Registral                                   |                 |