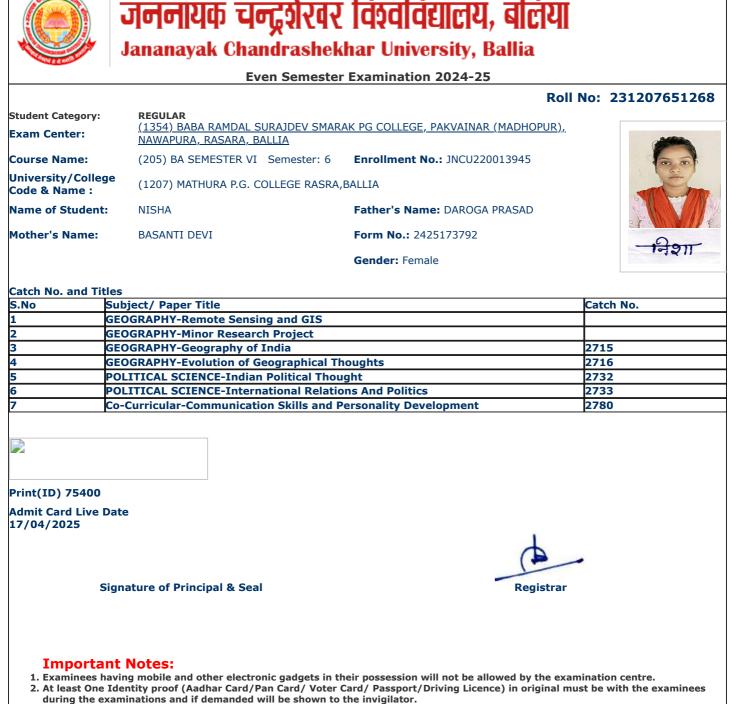

Sign                                        | ature of Principal & Seal                                                | Registrar                                                                                                         |                  |  |  |  |
|                                             |                                                                          |                                                                                                                   |                  |  |  |  |
| 2. At least One Ide                         | ng mobile and other electronic gadgets in th                             | eir possession will not be allowed by the exan<br>ard/ Passport/Driving Licence) in original mu<br>be invigilator |                  |  |  |  |







































Status Area

jncu.in/AdmitCardSem2425\_BulkPrint.aspx

Г

١

|                                 |                                                    |                     | Roll                                  | No: 231207651289 |
|---------------------------------|----------------------------------------------------|---------------------|---------------------------------------|------------------|
| Student Category:               | REGULAR                                            |                     |                                       |                  |
| Exam Center:                    | <u>(1354) BABA RAMDAL S</u><br>NAWAPURA, RASARA, B |                     | RAK PG COLLEGE, PAKVAINAR (MADHOPUR), |                  |
| Course Name: