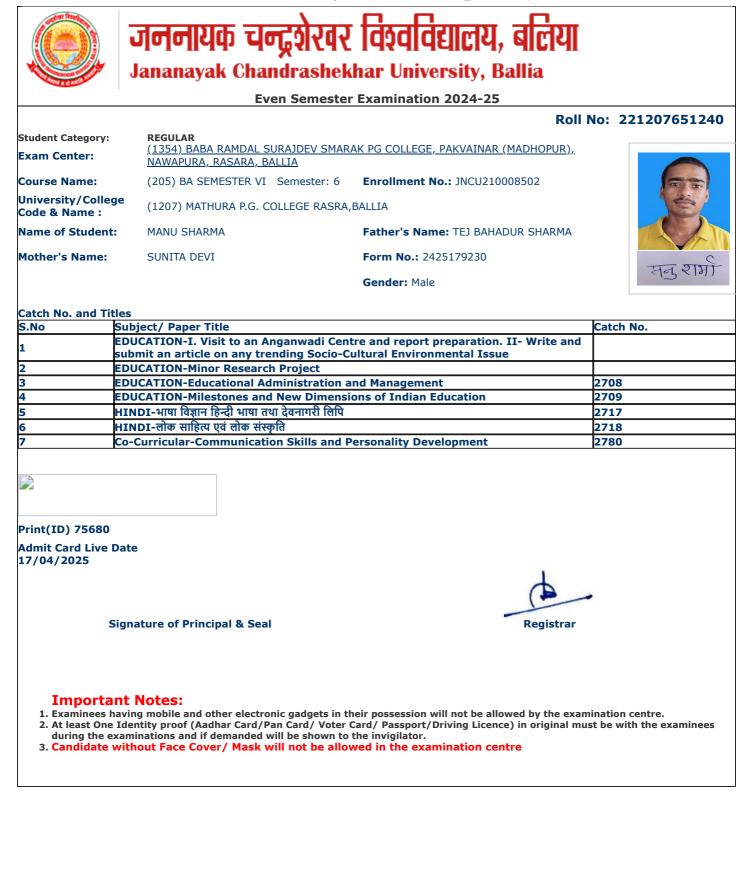

3. Candidate without Face Cover/ Mask will not be allowed in the examination centre

and the Streets

jncu.in/AdmitCardSem2425\_BulkPrint.aspx

Г

П

١

|                                     |                                                              | Roll                                        | No: 231207651125 |
|-------------------------------------|--------------------------------------------------------------|---------------------------------------------|------------------|
| Student Category:                   | REGULAR                                                      |                                             |                  |
| Exam Center:                        | (1354) BABA RAMDAL SURAJDEV SMAR<br>NAWAPURA, RASARA, BALLIA | <u>AK PG COLLEGE, PAKVAINAR (MADHOPUR),</u> |                  |
| Course Name:                        | (205) BA SEMESTER VI Semester: 6                             | Enrollment No.: JNCU220016105               | 66               |
| University/College<br>Code & Name : | (1207) MATHURA P.G. COLLEGE RASRA,                           | BALLIA                                      |                  |
| Name of Student:                    | DIKSHA KHARWAR                                               | Father's Name: SUSHIL KHARWAR               | 3 (39) \$ 2 g    |
| Mother's Name:                      | NEELAM DEVI                                                  | Form No.: 2425199130                        | Ziksha khariwa   |
|                                     |                                                              | Gender: Female                              |                  |
|                                     |                                                              |                                             |                  |
| Catch No. and Title                 |                                                              |                                             | L                |
|                                     | ubject/ Paper Title                                          |                                             | Catch No.        |
|                                     | EOGRAPHY-Remote Sensing and GIS                              |                                             |                  |
|                                     | EOGRAPHY-Minor Research Project                              |                                             |                  |
|                                     | EOGRAPHY-Geography of India                                  |                                             | 2715             |
| 4 GI                                | EOGRAPHY-Evolution of Geographical Th                        | noughts                                     | 2716             |
| 5 P(                                | <b>OLITICAL SCIENCE-Indian Political Thou</b>                | ıght                                        | 2732             |
| 6 P(                                | <b>OLITICAL SCIENCE-International Relation</b>               | ons And Politics                            | 2733             |
| 7 Co                                | o-Curricular-Communication Skills and P                      | Personality Development                     | 2780             |
|                                     |                                                              |                                             |                  |
|                                     |                                                              |                                             |                  |
| Print(ID) 77005                     |                                                              |                                             |                  |
| Admit Card Live Da<br>17/04/2025    | te                                                           |                                             |                  |
|                                     |                                                              |                                             |                  |
| Sig                                 | nature of Principal & Seal                                   | Registrar                                   |                  |