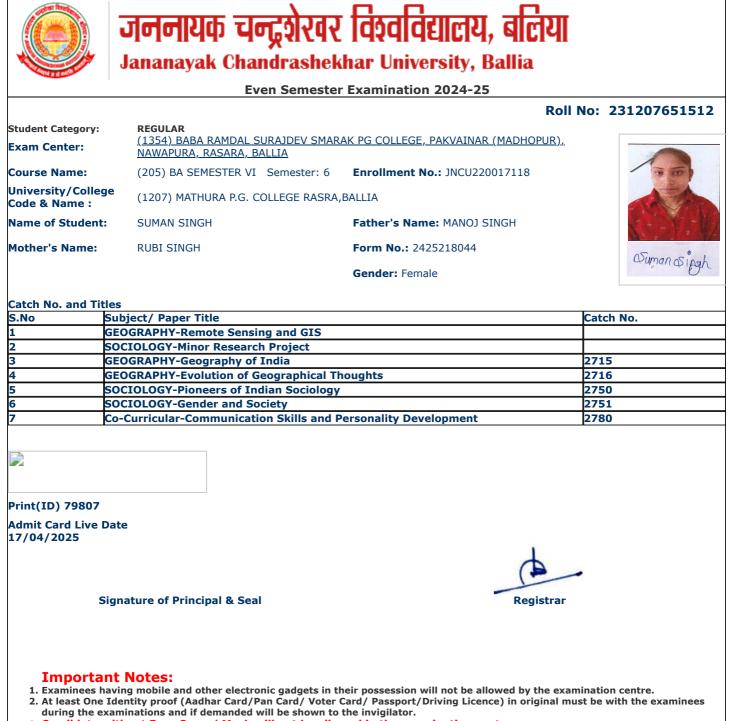

|                                     | Even Semest                                                                                 | er Examination 2024-25                 |                  |
|-------------------------------------|---------------------------------------------------------------------------------------------|----------------------------------------|------------------|
|                                     |                                                                                             | Roll                                   | No: 231207651078 |
| Student Category:<br>Exam Center:   | <b>REGULAR</b><br><u>(1354) BABA RAMDAL SURAJDEV SM/</u><br><u>NAWAPURA, RASARA, BALLIA</u> | ARAK PG COLLEGE, PAKVAINAR (MADHOPUR), |                  |
| Course Name:                        | (205) BA SEMESTER VI Semester: 6                                                            | Enrollment No.: JNCU220014760          |                  |
| Jniversity/College<br>Code & Name : | (1207) MATHURA P.G. COLLEGE RASR                                                            | RA,BALLIA                              |                  |
| Name of Student:                    | ANURADHA KUMARI                                                                             | Father's Name: VIJAYSHANKAR            |                  |
| Mother's Name:                      | SUBHAWATI DEVI                                                                              | Form No.: 2425162555                   | उनेनराद्या क     |
|                                     |                                                                                             | Gender: Female                         | Cherry C         |
|                                     |                                                                                             |                                        |                  |
| Catch No. and Title                 | es<br>ubject/ Paper Title                                                                   |                                        | Catch No.        |
|                                     | EOGRAPHY-Remote Sensing and GIS                                                             |                                        |                  |
|                                     | EOGRAPHY-Minor Research Project                                                             |                                        |                  |
|                                     | EOGRAPHY-Geography of India                                                                 |                                        | 2715             |
|                                     | EOGRAPHY-Evolution of Geographical                                                          | Thoughts                               | 2716             |
|                                     | OCIOLOGY-Pioneers of Indian Sociolog                                                        | -                                      | 2750             |
|                                     | OCIOLOGY-Gender and Society                                                                 | 57                                     | 2751             |
|                                     | o-Curricular-Communication Skills and                                                       | Personality Development                | 2780             |
|                                     |                                                                                             |                                        |                  |
|                                     |                                                                                             |                                        |                  |
| Print(ID) 74926                     |                                                                                             |                                        |                  |
| Admit Card Live Da<br>17/04/2025    | ate                                                                                         |                                        |                  |
|                                     |                                                                                             |                                        |                  |
|                                     |                                                                                             | 1.                                     |                  |
| Sig                                 | gnature of Principal & Seal                                                                 | Registrar                              |                  |
|                                     |                                                                                             |                                        |                  |