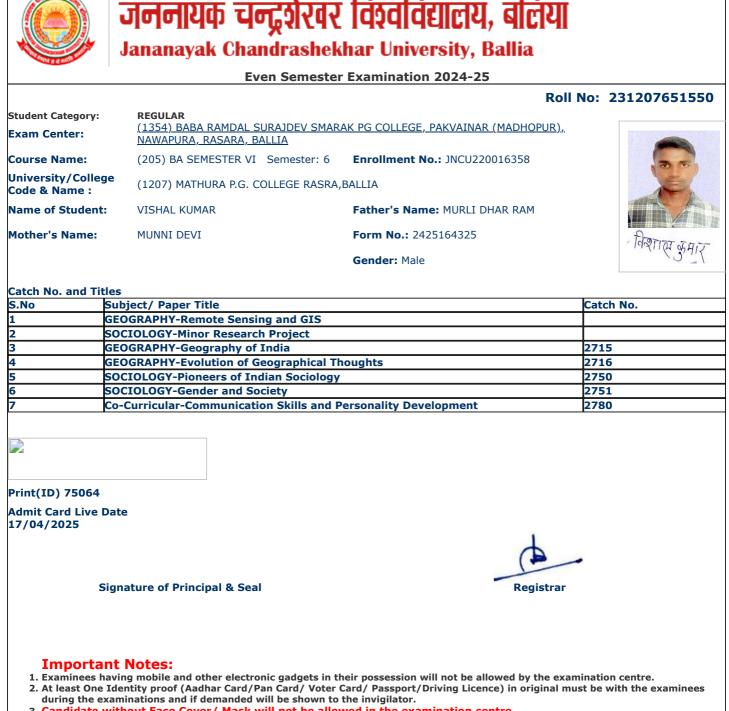

3. Candidate without Face Cover/ Mask will not be allowed in the examination centre

and the Streets

jncu.in/AdmitCardSem2425\_BulkPrint.aspx

Г

П

١

|                                     |                                                              | Roll                                        | No: 231207651125 |
|-------------------------------------|--------------------------------------------------------------|---------------------------------------------|------------------|
| Student Category:                   | REGULAR                                                      |                                             |                  |
| Exam Center:                        | (1354) BABA RAMDAL SURAJDEV SMAR<br>NAWAPURA, RASARA, BALLIA | <u>AK PG COLLEGE, PAKVAINAR (MADHOPUR),</u> |                  |
| Course Name:                        | (205) BA SEMESTER VI Semester: 6                             | Enrollment No.: JNCU220016105               | 66               |
| University/College<br>Code & Name : | (1207) MATHURA P.G. COLLEGE RASRA,                           | BALLIA                                      |                  |
| Name of Student:                    | DIKSHA KHARWAR                                               | Father's Name: SUSHIL KHARWAR               | 3 (39) \$ 2 g    |
| Mother's Name:                      | NEELAM DEVI                                                  | Form No.: 2425199130                        | Ziksha khariwa   |
|                                     |                                                              | Gender: Female                              |                  |
|                                     |                                                              |                                             |                  |
| Catch No. and Title                 |                                                              |                                             | L                |
|                                     | ubject/ Paper Title                                          |                                             | Catch No.        |
|                                     | EOGRAPHY-Remote Sensing and GIS                              |                                             |                  |
|                                     | EOGRAPHY-Minor Research Project                              |                                             |                  |
|                                     | EOGRAPHY-Geography of India                                  |                                             | 2715             |
| 4 GI                                | EOGRAPHY-Evolution of Geographical Th                        | noughts                                     | 2716             |
| 5 P(                                | <b>OLITICAL SCIENCE-Indian Political Thou</b>                | ıght                                        | 2732             |
| 6 P(                                | <b>OLITICAL SCIENCE-International Relation</b>               | ons And Politics                            | 2733             |
| 7 Co                                | o-Curricular-Communication Skills and P                      | Personality Development                     | 2780             |
|                                     |                                                              |                                             |                  |
|                                     |                                                              |                                             |                  |
| Print(ID) 77005                     |                                                              |                                             |                  |
| Admit Card Live Da<br>17/04/2025    | te                                                           |                                             |                  |
|                                     |                                                              |                                             |                  |
| Sig                                 | nature of Principal & Seal                                   | Registrar                                   |                  |