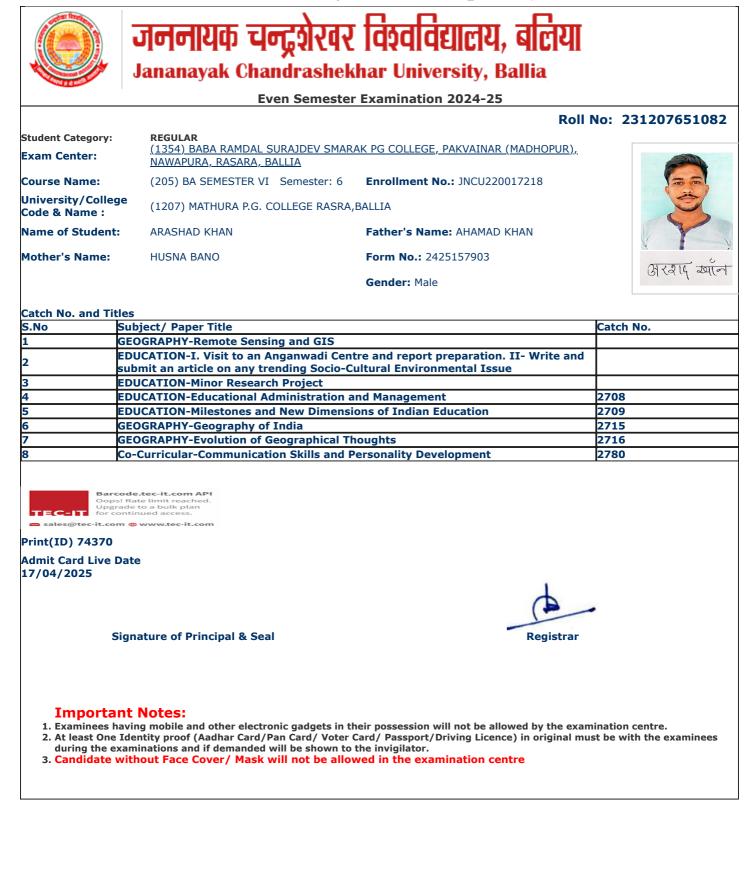

jncu.in/AdmitCardSem2425\_BulkPrint.aspx

|                                     |                                                                                               | Examination 2024-25                         |                 |
|-------------------------------------|-----------------------------------------------------------------------------------------------|---------------------------------------------|-----------------|
|                                     |                                                                                               | Roll                                        | No: 23120765112 |
| Student Category:<br>Exam Center:   | <b>REGULAR</b><br><u>(1354) BABA RAMDAL SURAJDEV SMARA</u><br><u>NAWAPURA, RASARA, BALLIA</u> | <u>AK PG COLLEGE, PAKVAINAR (MADHOPUR),</u> |                 |
| Course Name:                        | (205) BA SEMESTER VI Semester: 6                                                              | Enrollment No.: JNCU220009797               |                 |
| University/College<br>Code & Name : | (1207) MATHURA P.G. COLLEGE RASRA,                                                            | BALLIA                                      |                 |
| Name of Student:                    | DHYANCHAND SINGH YADAV                                                                        | Father's Name: DEVENDRA YADAV               |                 |
| Mother's Name:                      | GEETA DEVI                                                                                    | Form No.: 2425218662                        | Dhyancham       |
|                                     |                                                                                               | Gender: Male                                | 0               |
| Catch No. and Titles                | ;                                                                                             |                                             | -               |
|                                     | bject/ Paper Title                                                                            |                                             | Catch No.       |
|                                     | OGRAPHY-Remote Sensing and GIS                                                                |                                             |                 |
|                                     | OGRAPHY-Minor Research Project                                                                |                                             |                 |
|                                     | ONOMICS-Indian Economy & Economy                                                              | of Uttar Pradesh                            | 2705            |
|                                     | ONOMICS-Agriculture Economics                                                                 |                                             | 2706            |
|                                     | OGRAPHY-Geography of India                                                                    |                                             | 2715            |
|                                     | OGRAPHY-Evolution of Geographical Th<br>-Curricular-Communication Skills and P                |                                             | 2716<br>2780    |
|                                     |                                                                                               |                                             | 2760            |
|                                     |                                                                                               |                                             |                 |
| Print(ID) 79823                     |                                                                                               |                                             |                 |
| Admit Card Live Dat<br>L7/04/2025   | e                                                                                             |                                             |                 |
|                                     |                                                                                               |                                             |                 |
| Sigr                                | nature of Principal & Seal                                                                    | Registrar                                   |                 |
|                                     |                                                                                               | Registral                                   |                 |