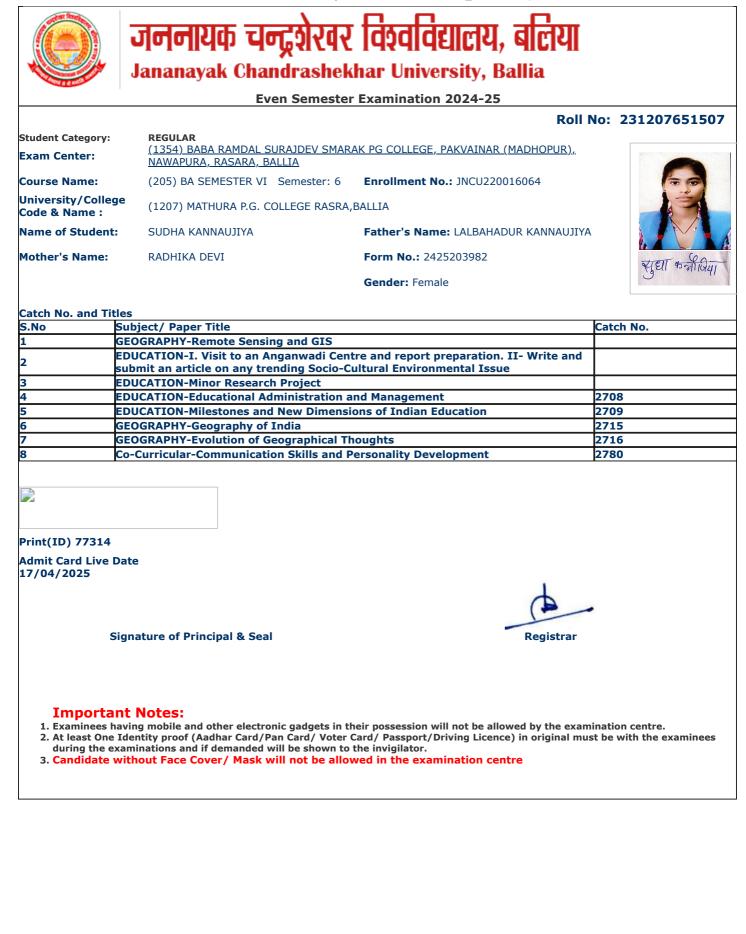

|                                     | Even Semest                                                                                 | er Examination 2024-25                 |                  |
|-------------------------------------|---------------------------------------------------------------------------------------------|----------------------------------------|------------------|
|                                     |                                                                                             | Roll                                   | No: 231207651078 |
| Student Category:<br>Exam Center:   | <b>REGULAR</b><br><u>(1354) BABA RAMDAL SURAJDEV SM/</u><br><u>NAWAPURA, RASARA, BALLIA</u> | ARAK PG COLLEGE, PAKVAINAR (MADHOPUR), |                  |
| Course Name:                        | (205) BA SEMESTER VI Semester: 6                                                            | Enrollment No.: JNCU220014760          |                  |
| Jniversity/College<br>Code & Name : | (1207) MATHURA P.G. COLLEGE RASR                                                            | RA,BALLIA                              |                  |
| Name of Student:                    | ANURADHA KUMARI                                                                             | Father's Name: VIJAYSHANKAR            |                  |
| Mother's Name:                      | SUBHAWATI DEVI                                                                              | Form No.: 2425162555                   | उनेनराद्या क     |
|                                     |                                                                                             | Gender: Female                         | Cherry C         |
|                                     |                                                                                             |                                        |                  |
| Catch No. and Title                 | es<br>ubject/ Paper Title                                                                   |                                        | Catch No.        |
|                                     | EOGRAPHY-Remote Sensing and GIS                                                             |                                        |                  |
|                                     | EOGRAPHY-Minor Research Project                                                             |                                        |                  |
|                                     | EOGRAPHY-Geography of India                                                                 |                                        | 2715             |
|                                     | EOGRAPHY-Evolution of Geographical                                                          | Thoughts                               | 2716             |
|                                     | OCIOLOGY-Pioneers of Indian Sociolog                                                        | -                                      | 2750             |
|                                     | OCIOLOGY-Gender and Society                                                                 | 57                                     | 2751             |
|                                     | o-Curricular-Communication Skills and                                                       | Personality Development                | 2780             |
|                                     |                                                                                             |                                        |                  |
|                                     |                                                                                             |                                        |                  |
| Print(ID) 74926                     |                                                                                             |                                        |                  |
| Admit Card Live Da<br>17/04/2025    | ate                                                                                         |                                        |                  |
|                                     |                                                                                             |                                        |                  |
|                                     |                                                                                             | 1.                                     |                  |
| Sig                                 | gnature of Principal & Seal                                                                 | Registrar                              |                  |
|                                     |                                                                                             |                                        |                  |