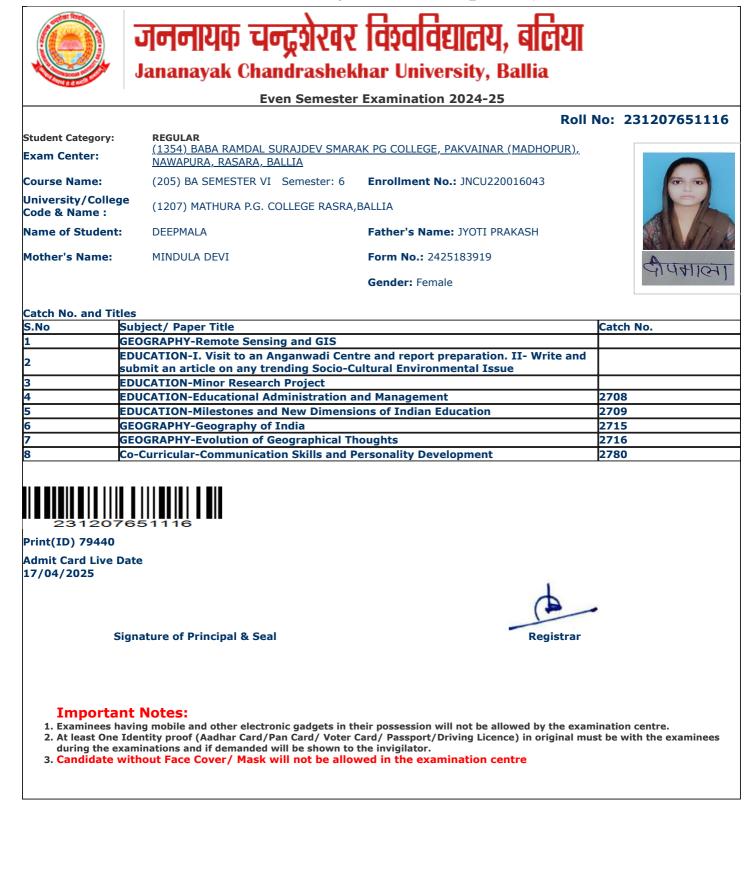

3. Candidate without Face Cover/ Mask will not be allowed in the examination centre

and the Streets

jncu.in/AdmitCardSem2425\_BulkPrint.aspx

Г

П

١

|                                     |                                                              | Roll                                        | No: 231207651125 |
|-------------------------------------|--------------------------------------------------------------|---------------------------------------------|------------------|
| Student Category:                   | REGULAR                                                      |                                             |                  |
| Exam Center:                        | (1354) BABA RAMDAL SURAJDEV SMAR<br>NAWAPURA, RASARA, BALLIA | <u>AK PG COLLEGE, PAKVAINAR (MADHOPUR),</u> |                  |
| Course Name:                        | (205) BA SEMESTER VI Semester: 6                             | Enrollment No.: JNCU220016105               | 66               |
| University/College<br>Code & Name : | (1207) MATHURA P.G. COLLEGE RASRA,                           | BALLIA                                      |                  |
| Name of Student:                    | DIKSHA KHARWAR                                               | Father's Name: SUSHIL KHARWAR               | 3 (39) \$ 2 g    |
| Mother's Name:                      | NEELAM DEVI                                                  | Form No.: 2425199130                        | Ziksha khariwa   |
|                                     |                                                              | Gender: Female                              |                  |
|                                     |                                                              |                                             |                  |
| Catch No. and Title                 |                                                              |                                             | L                |
|                                     | ubject/ Paper Title                                          |                                             | Catch No.        |
|                                     | EOGRAPHY-Remote Sensing and GIS                              |                                             |                  |
|                                     | EOGRAPHY-Minor Research Project                              |                                             |                  |
|                                     | EOGRAPHY-Geography of India                                  |                                             | 2715             |
| 4 GI                                | EOGRAPHY-Evolution of Geographical Th                        | noughts                                     | 2716             |
| 5 P(                                | <b>OLITICAL SCIENCE-Indian Political Thou</b>                | ıght                                        | 2732             |
| 6 P(                                | <b>OLITICAL SCIENCE-International Relation</b>               | ons And Politics                            | 2733             |
| 7 Co                                | o-Curricular-Communication Skills and P                      | Personality Development                     | 2780             |
|                                     |                                                              |                                             |                  |
|                                     |                                                              |                                             |                  |
| Print(ID) 77005                     |                                                              |                                             |                  |
| Admit Card Live Da<br>17/04/2025    | te                                                           |                                             |                  |
|                                     |                                                              |                                             |                  |
| Sig                                 | nature of Principal & Seal                                   | Registrar                                   |                  |