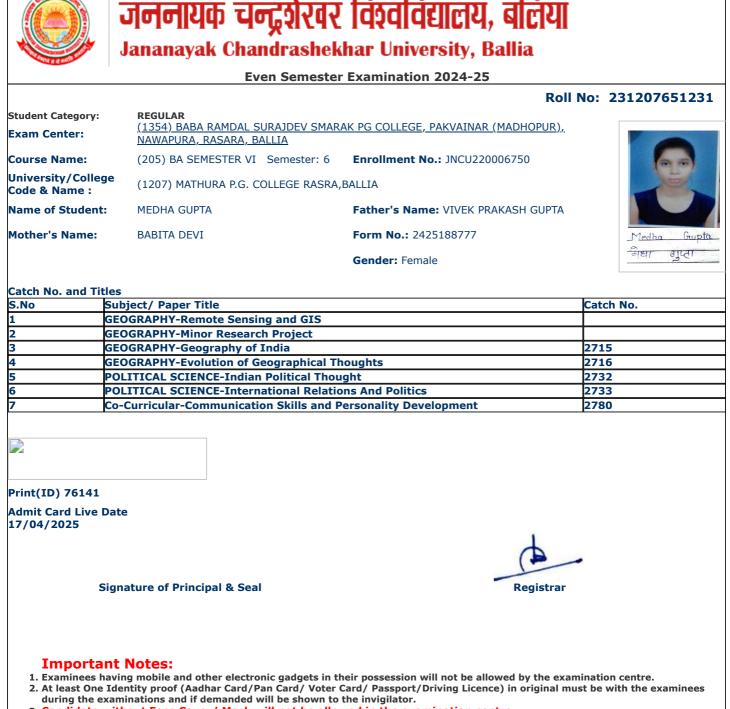

- during the examinations and if demanded will be shown to the invigilator.
   Candidate without Face Cover/ Mask will not be allowed in the examination centre

jncu.in/AdmitCardSem2425\_BulkPrint.aspx

|                                    | Jananayak Chandrashek                                                                          | har University, Ballia                      |                  |  |  |  |  |
|------------------------------------|------------------------------------------------------------------------------------------------|---------------------------------------------|------------------|--|--|--|--|
| Even Semester Examination 2024-25  |                                                                                                |                                             |                  |  |  |  |  |
|                                    |                                                                                                | Roll                                        | No: 231207651131 |  |  |  |  |
| Student Category:<br>Exam Center:  | <b>REGULAR</b><br>( <u>1354) BABA RAMDAL SURAJDEV SMAR/</u><br><u>NAWAPURA, RASARA, BALLIA</u> | <u>AK PG COLLEGE, PAKVAINAR (MADHOPUR),</u> |                  |  |  |  |  |
| Course Name:                       | (205) BA SEMESTER VI Semester: 6                                                               | Enrollment No.: JNCU220016569               |                  |  |  |  |  |
| University/Colleg<br>Code & Name : | (1207) MATHURA P.G. COLLEGE RASRA,                                                             | BALLIA                                      | No.              |  |  |  |  |
| Name of Student:                   | GAGANDEEP KUMAR                                                                                | Father's Name: GORAKH PRASAD                |                  |  |  |  |  |
| Mother's Name:                     | MALTI DEVI                                                                                     | Form No.: 2425156908                        | गगनहीय फुसार     |  |  |  |  |
|                                    |                                                                                                | Gender: Male                                | 34R              |  |  |  |  |
| Catch No. and Tit                  | les                                                                                            |                                             |                  |  |  |  |  |
| 5.No                               | Subject/ Paper Title                                                                           |                                             | Catch No.        |  |  |  |  |
| L                                  | GEOGRAPHY-Remote Sensing and GIS                                                               |                                             |                  |  |  |  |  |
|                                    | GEOGRAPHY-Minor Research Project                                                               |                                             |                  |  |  |  |  |
| 3                                  | GEOGRAPHY-Geography of India                                                                   |                                             | 2715             |  |  |  |  |
| 4 0                                | GEOGRAPHY-Evolution of Geographical Th                                                         | oughts                                      | 2716             |  |  |  |  |
| 5                                  | POLITICAL SCIENCE-Indian Political Thou                                                        | ght                                         | 2732             |  |  |  |  |
| 6                                  | POLITICAL SCIENCE-International Relatio                                                        | ns And Politics                             | 2733             |  |  |  |  |
| 7                                  | Co-Curricular-Communication Skills and P                                                       | ersonality Development                      | 2780             |  |  |  |  |
|                                    |                                                                                                |                                             |                  |  |  |  |  |
| Print(ID) 74233                    |                                                                                                |                                             |                  |  |  |  |  |
| Admit Card Live D<br>17/04/2025    | Date                                                                                           |                                             |                  |  |  |  |  |
|                                    |                                                                                                |                                             |                  |  |  |  |  |
| S                                  | ignature of Principal & Seal                                                                   | Registrar                                   |                  |  |  |  |  |
|                                    |                                                                                                |                                             |                  |  |  |  |  |