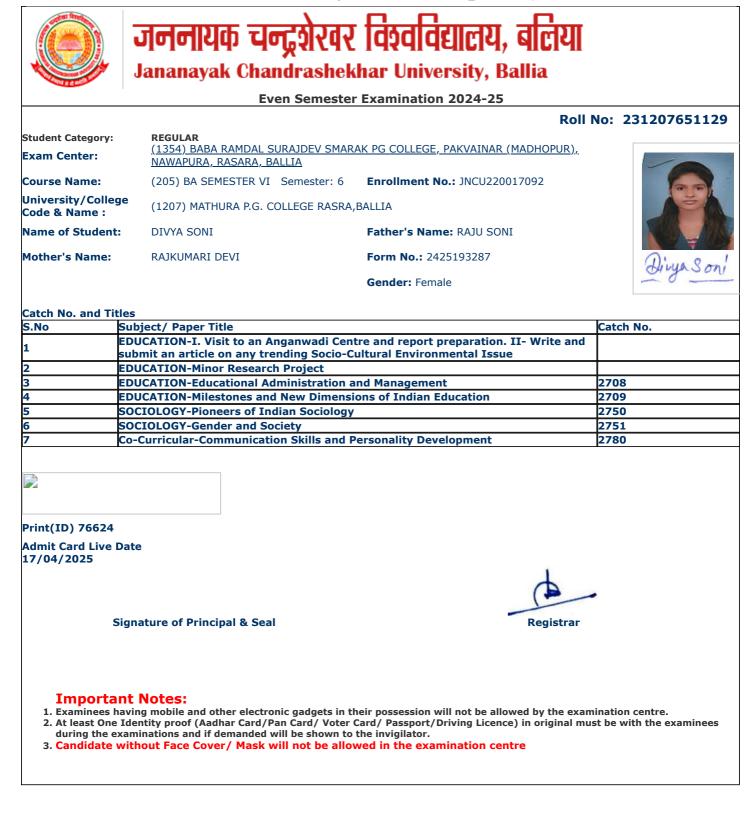

- during the examinations and if demanded will be shown to the invigilator.
   Candidate without Face Cover/ Mask will not be allowed in the examination centre

jncu.in/AdmitCardSem2425\_BulkPrint.aspx

|                                    | Jananayak Chandrashek                                                                          | har University, Ballia                      |                  |  |  |  |  |
|------------------------------------|------------------------------------------------------------------------------------------------|---------------------------------------------|------------------|--|--|--|--|
| Even Semester Examination 2024-25  |                                                                                                |                                             |                  |  |  |  |  |
|                                    |                                                                                                | Roll                                        | No: 231207651131 |  |  |  |  |
| Student Category:<br>Exam Center:  | <b>REGULAR</b><br>( <u>1354) BABA RAMDAL SURAJDEV SMAR/</u><br><u>NAWAPURA, RASARA, BALLIA</u> | <u>AK PG COLLEGE, PAKVAINAR (MADHOPUR),</u> |                  |  |  |  |  |
| Course Name:                       | (205) BA SEMESTER VI Semester: 6                                                               | Enrollment No.: JNCU220016569               |                  |  |  |  |  |
| University/Colleg<br>Code & Name : | (1207) MATHURA P.G. COLLEGE RASRA,                                                             | BALLIA                                      | No.              |  |  |  |  |
| Name of Student:                   | GAGANDEEP KUMAR                                                                                | Father's Name: GORAKH PRASAD                |                  |  |  |  |  |
| Mother's Name:                     | MALTI DEVI                                                                                     | Form No.: 2425156908                        | गगनहीय फुसार     |  |  |  |  |
|                                    |                                                                                                | Gender: Male                                | 34R              |  |  |  |  |
| Catch No. and Tit                  | les                                                                                            |                                             |                  |  |  |  |  |
| 5.No                               | Subject/ Paper Title                                                                           |                                             | Catch No.        |  |  |  |  |
| L                                  | GEOGRAPHY-Remote Sensing and GIS                                                               |                                             |                  |  |  |  |  |
|                                    | GEOGRAPHY-Minor Research Project                                                               |                                             |                  |  |  |  |  |
| 3                                  | GEOGRAPHY-Geography of India                                                                   |                                             | 2715             |  |  |  |  |
| 4 0                                | GEOGRAPHY-Evolution of Geographical Th                                                         | oughts                                      | 2716             |  |  |  |  |
| 5                                  | POLITICAL SCIENCE-Indian Political Thou                                                        | ght                                         | 2732             |  |  |  |  |
| 6                                  | POLITICAL SCIENCE-International Relatio                                                        | ns And Politics                             | 2733             |  |  |  |  |
| 7                                  | Co-Curricular-Communication Skills and P                                                       | ersonality Development                      | 2780             |  |  |  |  |
|                                    |                                                                                                |                                             |                  |  |  |  |  |
| Print(ID) 74233                    |                                                                                                |                                             |                  |  |  |  |  |
| Admit Card Live D<br>17/04/2025    | Date                                                                                           |                                             |                  |  |  |  |  |
|                                    |                                                                                                |                                             |                  |  |  |  |  |
| S                                  | ignature of Principal & Seal                                                                   | Registrar                                   |                  |  |  |  |  |
|                                    |                                                                                                |                                             |                  |  |  |  |  |