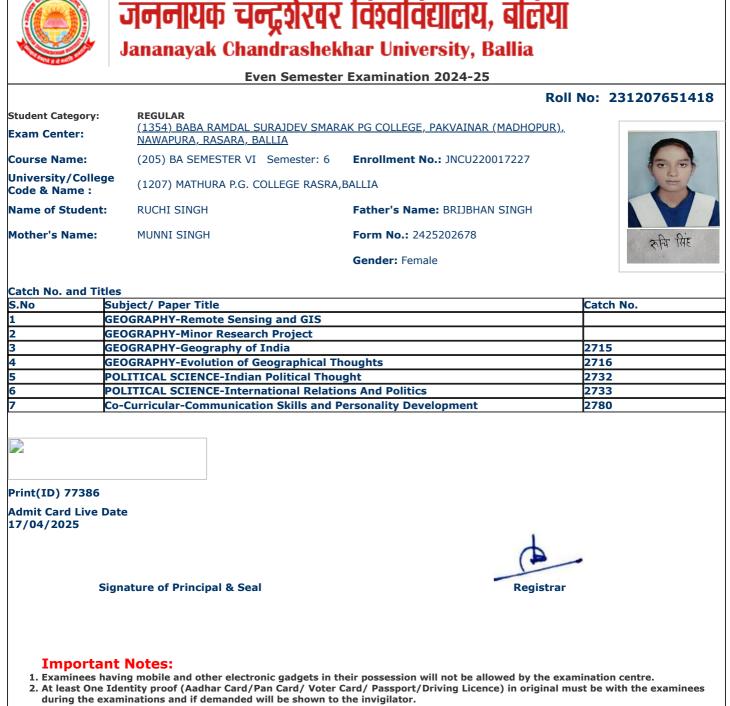

|                                     | Even Semest                                                                                 | er Examination 2024-25                 |                  |
|-------------------------------------|---------------------------------------------------------------------------------------------|----------------------------------------|------------------|
|                                     |                                                                                             | Roll                                   | No: 231207651078 |
| Student Category:<br>Exam Center:   | <b>REGULAR</b><br><u>(1354) BABA RAMDAL SURAJDEV SM/</u><br><u>NAWAPURA, RASARA, BALLIA</u> | ARAK PG COLLEGE, PAKVAINAR (MADHOPUR), |                  |
| Course Name:                        | (205) BA SEMESTER VI Semester: 6                                                            | Enrollment No.: JNCU220014760          |                  |
| Jniversity/College<br>Code & Name : | (1207) MATHURA P.G. COLLEGE RASR                                                            | RA,BALLIA                              |                  |
| Name of Student:                    | ANURADHA KUMARI                                                                             | Father's Name: VIJAYSHANKAR            |                  |
| Mother's Name:                      | SUBHAWATI DEVI                                                                              | Form No.: 2425162555                   | उनेनराद्या क     |
|                                     |                                                                                             | Gender: Female                         | Cherry C         |
|                                     |                                                                                             |                                        |                  |
| Catch No. and Title                 | es<br>ubject/ Paper Title                                                                   |                                        | Catch No.        |
|                                     | EOGRAPHY-Remote Sensing and GIS                                                             |                                        |                  |
|                                     | EOGRAPHY-Minor Research Project                                                             |                                        |                  |
|                                     | EOGRAPHY-Geography of India                                                                 |                                        | 2715             |
|                                     | EOGRAPHY-Evolution of Geographical                                                          | Thoughts                               | 2716             |
|                                     | OCIOLOGY-Pioneers of Indian Sociolog                                                        | -                                      | 2750             |
|                                     | OCIOLOGY-Gender and Society                                                                 | 57                                     | 2751             |
|                                     | o-Curricular-Communication Skills and                                                       | Personality Development                | 2780             |
|                                     |                                                                                             |                                        |                  |
|                                     |                                                                                             |                                        |                  |
| Print(ID) 74926                     |                                                                                             |                                        |                  |
| Admit Card Live Da<br>17/04/2025    | ate                                                                                         |                                        |                  |
|                                     |                                                                                             |                                        |                  |
|                                     |                                                                                             | 1.                                     |                  |
| Sig                                 | gnature of Principal & Seal                                                                 | Registrar                              |                  |
|                                     |                                                                                             |                                        |                  |