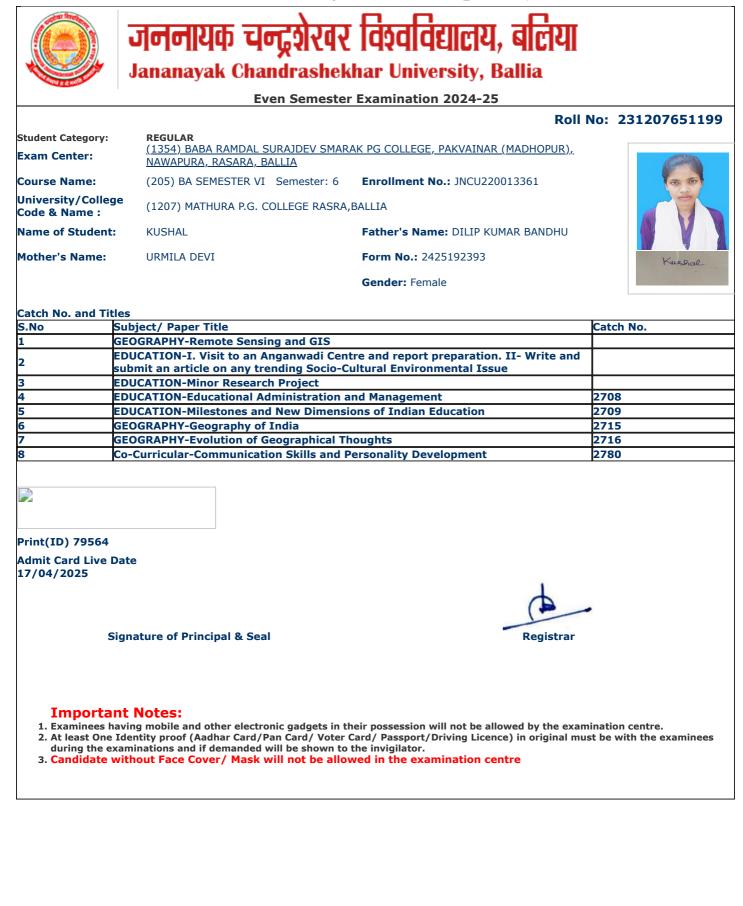

|                                                                          | 1                                           |                   |
|                                     |                                                                          |                                             | •                 |
| Sig                                 | nature of Principal & Seal                                               | Registrar                                   |                   |
|                                     |                                                                          |                                             |                   |

3. Candidate without Face Cover/ Mask will not be allowed in the examination centre

٦





jncu.in/AdmitCardSem2425\_BulkPrint.aspx

| and a stand of                      | Jananayak Chandrashek                    |                                            |                  |
|-------------------------------------|------------------------------------------|--------------------------------------------|------------------|
|                                     | Even Semester                            | Examination 2024-25                        | No: 231207651200 |
| Student Category:                   | REGULAR                                  | Roll                                       | NO: 231207651200 |
| Exam Center:                        |                                          | <u>K PG COLLEGE, PAKVAINAR (MADHOPUR),</u> |                  |
| Course Name: