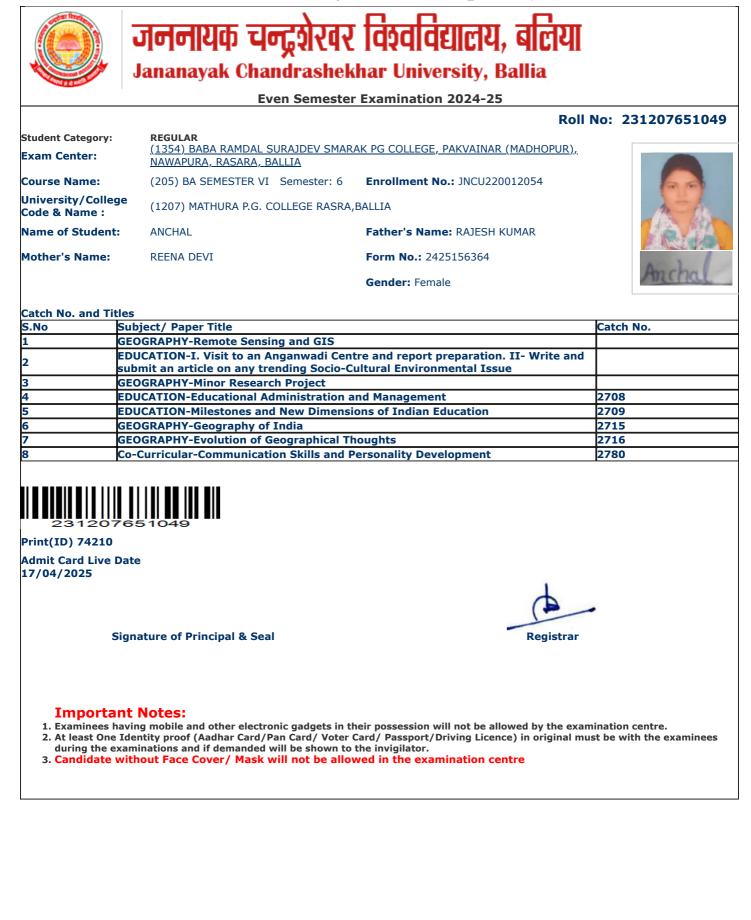

jncu.in/AdmitCardSem2425\_BulkPrint.aspx

|                                     |                                                                                               | Examination 2024-25                         |                 |
|-------------------------------------|-----------------------------------------------------------------------------------------------|---------------------------------------------|-----------------|
|                                     |                                                                                               | Roll                                        | No: 23120765112 |
| Student Category:<br>Exam Center:   | <b>REGULAR</b><br><u>(1354) BABA RAMDAL SURAJDEV SMARA</u><br><u>NAWAPURA, RASARA, BALLIA</u> | <u>AK PG COLLEGE, PAKVAINAR (MADHOPUR),</u> |                 |
| Course Name:                        | (205) BA SEMESTER VI Semester: 6                                                              | Enrollment No.: JNCU220009797               |                 |
| University/College<br>Code & Name : | (1207) MATHURA P.G. COLLEGE RASRA,                                                            | BALLIA                                      |                 |
| Name of Student:                    | DHYANCHAND SINGH YADAV                                                                        | Father's Name: DEVENDRA YADAV               |                 |
| Mother's Name:                      | GEETA DEVI                                                                                    | Form No.: 2425218662                        | Dhyancham       |
|                                     |                                                                                               | Gender: Male                                | 0               |
| Catch No. and Titles                | ;                                                                                             |                                             | -               |
|                                     | bject/ Paper Title                                                                            |                                             | Catch No.       |
|                                     | OGRAPHY-Remote Sensing and GIS                                                                |                                             |                 |
|                                     | OGRAPHY-Minor Research Project                                                                |                                             |                 |
|                                     | ONOMICS-Indian Economy & Economy                                                              | of Uttar Pradesh                            | 2705            |
|                                     | ONOMICS-Agriculture Economics                                                                 |                                             | 2706            |
|                                     | OGRAPHY-Geography of India                                                                    |                                             | 2715            |
|                                     | OGRAPHY-Evolution of Geographical Th<br>-Curricular-Communication Skills and P                |                                             | 2716<br>2780    |
|                                     |                                                                                               |                                             | 2760            |
|                                     |                                                                                               |                                             |                 |
| Print(ID) 79823                     |                                                                                               |                                             |                 |
| Admit Card Live Dat<br>L7/04/2025   | e                                                                                             |                                             |                 |
|                                     |                                                                                               |                                             |                 |
| Sigr                                | nature of Principal & Seal                                                                    | Registrar                                   |                 |
|                                     |                                                                                               | Registral                                   |                 |