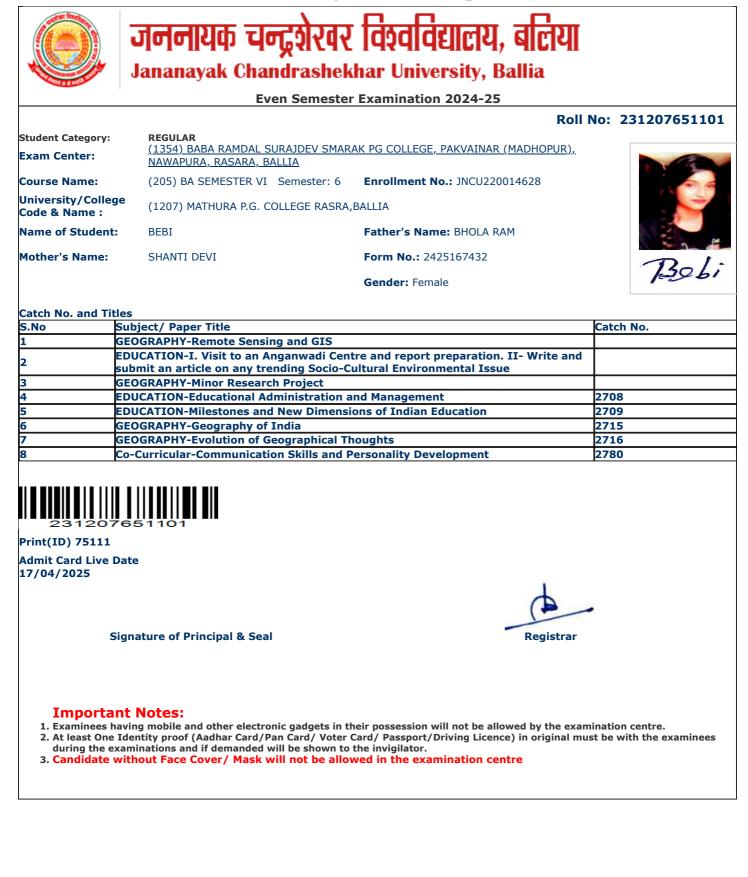

|                                     | Even Semest                                                                                 | er Examination 2024-25                 |                  |
|-------------------------------------|---------------------------------------------------------------------------------------------|----------------------------------------|------------------|
|                                     |                                                                                             | Roll                                   | No: 231207651078 |
| Student Category:<br>Exam Center:   | <b>REGULAR</b><br><u>(1354) BABA RAMDAL SURAJDEV SM/</u><br><u>NAWAPURA, RASARA, BALLIA</u> | ARAK PG COLLEGE, PAKVAINAR (MADHOPUR), |                  |
| Course Name:                        | (205) BA SEMESTER VI Semester: 6                                                            | Enrollment No.: JNCU220014760          |                  |
| Jniversity/College<br>Code & Name : | (1207) MATHURA P.G. COLLEGE RASR                                                            | RA,BALLIA                              |                  |
| Name of Student:                    | ANURADHA KUMARI                                                                             | Father's Name: VIJAYSHANKAR            |                  |
| Mother's Name:                      | SUBHAWATI DEVI                                                                              | Form No.: 2425162555                   | उनेनराद्या क     |
|                                     |                                                                                             | Gender: Female                         | Cherry C         |
|                                     |                                                                                             |                                        |                  |
| Catch No. and Title                 | es<br>ubject/ Paper Title                                                                   |                                        | Catch No.        |
|                                     | EOGRAPHY-Remote Sensing and GIS                                                             |                                        |                  |
|                                     | EOGRAPHY-Minor Research Project                                                             |                                        |                  |
|                                     | EOGRAPHY-Geography of India                                                                 |                                        | 2715             |
|                                     | EOGRAPHY-Evolution of Geographical                                                          | Thoughts                               | 2716             |
|                                     | OCIOLOGY-Pioneers of Indian Sociolog                                                        | -                                      | 2750             |
|                                     | OCIOLOGY-Gender and Society                                                                 | 57                                     | 2751             |
|                                     | o-Curricular-Communication Skills and                                                       | Personality Development                | 2780             |
|                                     |                                                                                             |                                        |                  |
|                                     |                                                                                             |                                        |                  |
| Print(ID) 74926                     |                                                                                             |                                        |                  |
| Admit Card Live Da<br>17/04/2025    | ate                                                                                         |                                        |                  |
|                                     |                                                                                             |                                        |                  |
|                                     |                                                                                             | 1.                                     |                  |
| Sig                                 | gnature of Principal & Seal                                                                 | Registrar                              |                  |
|                                     |                                                                                             |                                        |                  |