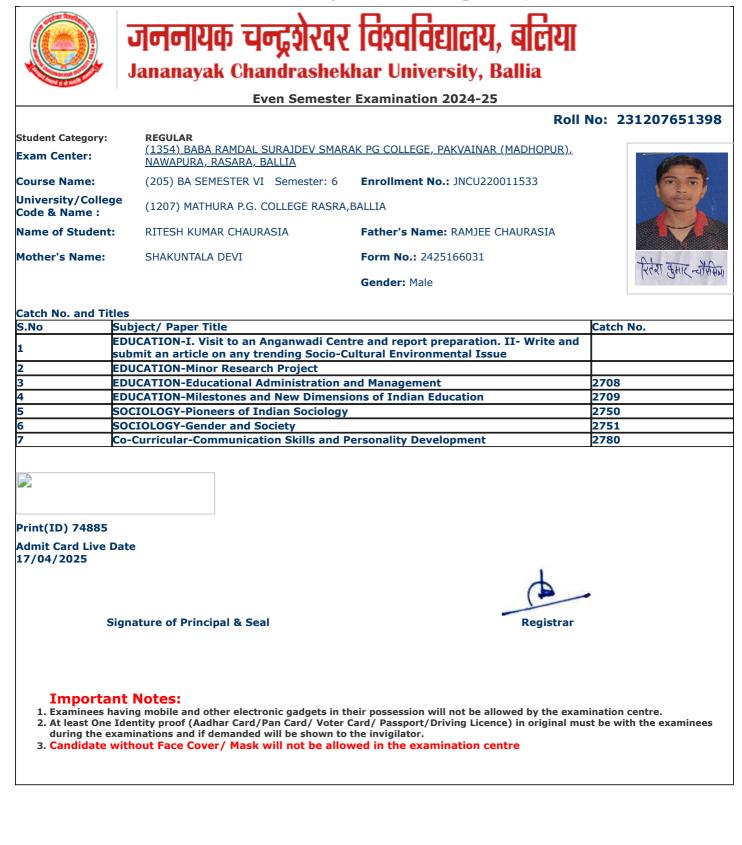

|                                     | Even Semest                                                                                 | er Examination 2024-25                 |                  |
|-------------------------------------|---------------------------------------------------------------------------------------------|----------------------------------------|------------------|
|                                     |                                                                                             | Roll                                   | No: 231207651078 |
| Student Category:<br>Exam Center:   | <b>REGULAR</b><br><u>(1354) BABA RAMDAL SURAJDEV SM/</u><br><u>NAWAPURA, RASARA, BALLIA</u> | ARAK PG COLLEGE, PAKVAINAR (MADHOPUR), |                  |
| Course Name:                        | (205) BA SEMESTER VI Semester: 6                                                            | Enrollment No.: JNCU220014760          |                  |
| Jniversity/College<br>Code & Name : | (1207) MATHURA P.G. COLLEGE RASR                                                            | RA,BALLIA                              |                  |
| Name of Student:                    | ANURADHA KUMARI                                                                             | Father's Name: VIJAYSHANKAR            |                  |
| Mother's Name:                      | SUBHAWATI DEVI                                                                              | Form No.: 2425162555                   | उनेनराद्या क     |
|                                     |                                                                                             | Gender: Female                         | Cherry C         |
|                                     |                                                                                             |                                        |                  |
| Catch No. and Title                 | es<br>ubject/ Paper Title                                                                   |                                        | Catch No.        |
|                                     | EOGRAPHY-Remote Sensing and GIS                                                             |                                        |                  |
|                                     | EOGRAPHY-Minor Research Project                                                             |                                        |                  |
|                                     | EOGRAPHY-Geography of India                                                                 |                                        | 2715             |
|                                     | EOGRAPHY-Evolution of Geographical                                                          | Thoughts                               | 2716             |
|                                     | OCIOLOGY-Pioneers of Indian Sociolog                                                        | -                                      | 2750             |
|                                     | OCIOLOGY-Gender and Society                                                                 | 57                                     | 2751             |
|                                     | o-Curricular-Communication Skills and                                                       | Personality Development                | 2780             |
|                                     |                                                                                             |                                        |                  |
|                                     |                                                                                             |                                        |                  |
| Print(ID) 74926                     |                                                                                             |                                        |                  |
| Admit Card Live Da<br>17/04/2025    | ate                                                                                         |                                        |                  |
|                                     |                                                                                             |                                        |                  |
|                                     |                                                                                             | 1.                                     |                  |
| Sig                                 | gnature of Principal & Seal                                                                 | Registrar                              |                  |
|                                     |                                                                                             |                                        |                  |