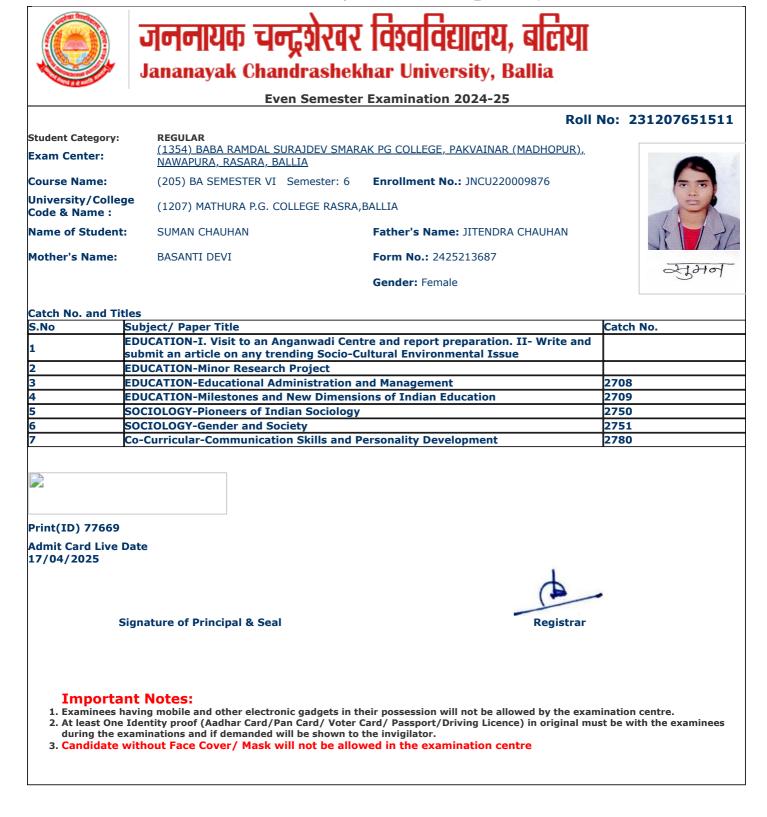

- during the examinations and if demanded will be shown to the invigilator.
   Candidate without Face Cover/ Mask will not be allowed in the examination centre

jncu.in/AdmitCardSem2425\_BulkPrint.aspx

|                                    | Jananayak Chandrashek                                                                          | har University, Ballia                      |                  |  |  |  |  |
|------------------------------------|------------------------------------------------------------------------------------------------|---------------------------------------------|------------------|--|--|--|--|
| Even Semester Examination 2024-25  |                                                                                                |                                             |                  |  |  |  |  |
|                                    |                                                                                                | Roll                                        | No: 231207651131 |  |  |  |  |
| Student Category:<br>Exam Center:  | <b>REGULAR</b><br>( <u>1354) BABA RAMDAL SURAJDEV SMAR/</u><br><u>NAWAPURA, RASARA, BALLIA</u> | <u>AK PG COLLEGE, PAKVAINAR (MADHOPUR),</u> |                  |  |  |  |  |
| Course Name:                       | (205) BA SEMESTER VI Semester: 6                                                               | Enrollment No.: JNCU220016569               |                  |  |  |  |  |
| University/Colleg<br>Code & Name : | (1207) MATHURA P.G. COLLEGE RASRA,                                                             | BALLIA                                      | No.              |  |  |  |  |
| Name of Student:                   | GAGANDEEP KUMAR                                                                                | Father's Name: GORAKH PRASAD                |                  |  |  |  |  |
| Mother's Name:                     | MALTI DEVI                                                                                     | Form No.: 2425156908                        | गगनहीय फुसार     |  |  |  |  |
|                                    |                                                                                                | Gender: Male                                | 34R              |  |  |  |  |
| Catch No. and Tit                  | les                                                                                            |                                             |                  |  |  |  |  |
| 5.No                               | Subject/ Paper Title                                                                           |                                             | Catch No.        |  |  |  |  |
| L                                  | GEOGRAPHY-Remote Sensing and GIS                                                               |                                             |                  |  |  |  |  |
|                                    | GEOGRAPHY-Minor Research Project                                                               |                                             |                  |  |  |  |  |
| 3                                  | GEOGRAPHY-Geography of India                                                                   |                                             | 2715             |  |  |  |  |
| 4 0                                | GEOGRAPHY-Evolution of Geographical Th                                                         | oughts                                      | 2716             |  |  |  |  |
| 5                                  | POLITICAL SCIENCE-Indian Political Thou                                                        | ght                                         | 2732             |  |  |  |  |
| 6                                  | POLITICAL SCIENCE-International Relatio                                                        | ns And Politics                             | 2733             |  |  |  |  |
| 7                                  | Co-Curricular-Communication Skills and P                                                       | ersonality Development                      | 2780             |  |  |  |  |
|                                    |                                                                                                |                                             |                  |  |  |  |  |
| Print(ID) 74233                    |                                                                                                |                                             |                  |  |  |  |  |
| Admit Card Live D<br>17/04/2025    | Date                                                                                           |                                             |                  |  |  |  |  |
|                                    |                                                                                                |                                             |                  |  |  |  |  |
| S                                  | ignature of Principal & Seal                                                                   | Registrar                                   |                  |  |  |  |  |
|                                    |                                                                                                |                                             |                  |  |  |  |  |