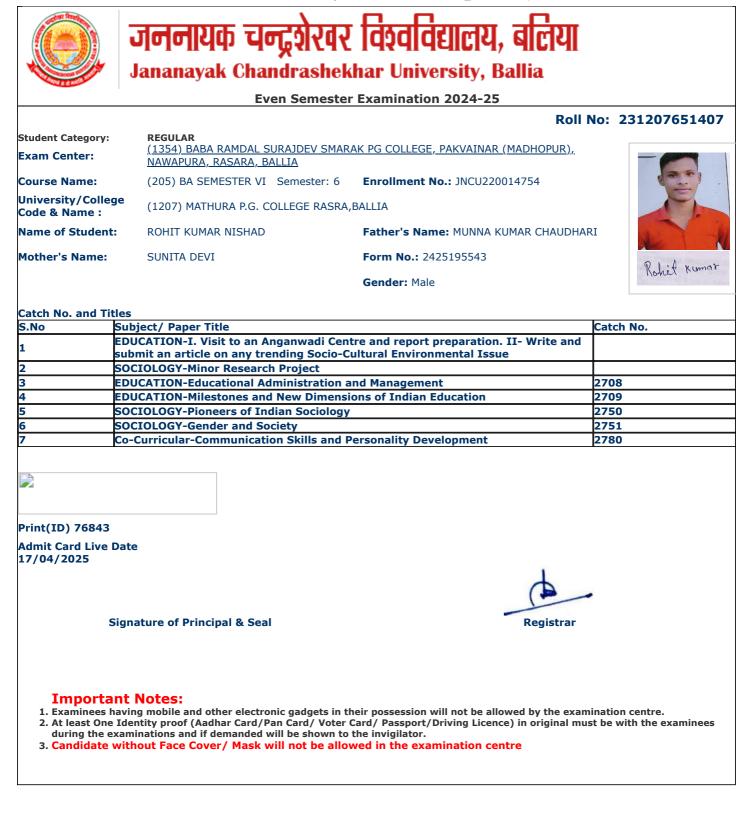

- during the examinations and if demanded will be shown to the invigilator.
   Candidate without Face Cover/ Mask will not be allowed in the examination centre

jncu.in/AdmitCardSem2425\_BulkPrint.aspx

|                                    | Jananayak Chandrashek                                                                          | har University, Ballia                      |                  |  |  |  |  |
|------------------------------------|------------------------------------------------------------------------------------------------|---------------------------------------------|------------------|--|--|--|--|
| Even Semester Examination 2024-25  |                                                                                                |                                             |                  |  |  |  |  |
|                                    |                                                                                                | Roll                                        | No: 231207651131 |  |  |  |  |
| Student Category:<br>Exam Center:  | <b>REGULAR</b><br>( <u>1354) BABA RAMDAL SURAJDEV SMAR/</u><br><u>NAWAPURA, RASARA, BALLIA</u> | <u>AK PG COLLEGE, PAKVAINAR (MADHOPUR),</u> |                  |  |  |  |  |
| Course Name:                       | (205) BA SEMESTER VI Semester: 6                                                               | Enrollment No.: JNCU220016569               |                  |  |  |  |  |
| University/Colleg<br>Code & Name : | (1207) MATHURA P.G. COLLEGE RASRA,                                                             | BALLIA                                      | No.              |  |  |  |  |
| Name of Student:                   | GAGANDEEP KUMAR                                                                                | Father's Name: GORAKH PRASAD                |                  |  |  |  |  |
| Mother's Name:                     | MALTI DEVI                                                                                     | Form No.: 2425156908                        | गगनहीय फुसार     |  |  |  |  |
|                                    |                                                                                                | Gender: Male                                | 34R              |  |  |  |  |
| Catch No. and Tit                  | les                                                                                            |                                             |                  |  |  |  |  |
| 5.No                               | Subject/ Paper Title                                                                           |                                             | Catch No.        |  |  |  |  |
| L                                  | GEOGRAPHY-Remote Sensing and GIS                                                               |                                             |                  |  |  |  |  |
|                                    | GEOGRAPHY-Minor Research Project                                                               |                                             |                  |  |  |  |  |
| 3                                  | GEOGRAPHY-Geography of India                                                                   |                                             | 2715             |  |  |  |  |
| 4 0                                | GEOGRAPHY-Evolution of Geographical Th                                                         | oughts                                      | 2716             |  |  |  |  |
| 5                                  | POLITICAL SCIENCE-Indian Political Thou                                                        | ght                                         | 2732             |  |  |  |  |
| 6                                  | POLITICAL SCIENCE-International Relatio                                                        | ns And Politics                             | 2733             |  |  |  |  |
| 7                                  | Co-Curricular-Communication Skills and P                                                       | ersonality Development                      | 2780             |  |  |  |  |
|                                    |                                                                                                |                                             |                  |  |  |  |  |
| Print(ID) 74233                    |                                                                                                |                                             |                  |  |  |  |  |
| Admit Card Live D<br>17/04/2025    | Date                                                                                           |                                             |                  |  |  |  |  |
|                                    |                                                                                                |                                             |                  |  |  |  |  |
| S                                  | ignature of Principal & Seal                                                                   | Registrar                                   |                  |  |  |  |  |
|                                    |                                                                                                |                                             |                  |  |  |  |  |