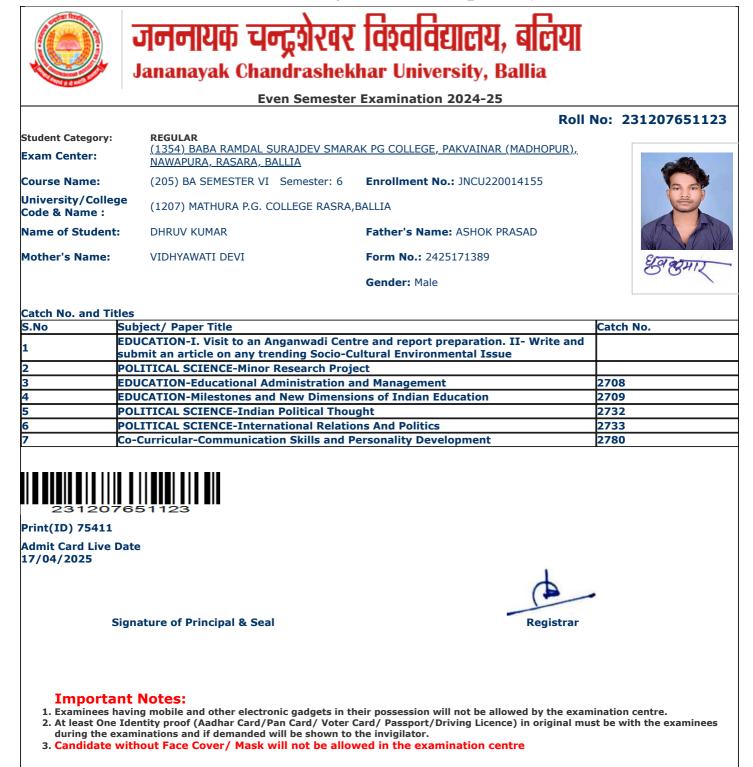

3. Candidate without Face Cover/ Mask will not be allowed in the examination centre

and the Streets

jncu.in/AdmitCardSem2425\_BulkPrint.aspx

Г

П

١

|                                     |                                                              | Roll                                        | No: 231207651125 |
|-------------------------------------|--------------------------------------------------------------|---------------------------------------------|------------------|
| Student Category:                   | REGULAR                                                      |                                             |                  |
| Exam Center:                        | (1354) BABA RAMDAL SURAJDEV SMAR<br>NAWAPURA, RASARA, BALLIA | <u>AK PG COLLEGE, PAKVAINAR (MADHOPUR),</u> |                  |
| Course Name:                        | (205) BA SEMESTER VI Semester: 6                             | Enrollment No.: JNCU220016105               | 66               |
| University/College<br>Code & Name : | (1207) MATHURA P.G. COLLEGE RASRA,                           | BALLIA                                      |                  |
| Name of Student:                    | DIKSHA KHARWAR                                               | Father's Name: SUSHIL KHARWAR               | 3 (39) \$ 2 g    |
| Mother's Name:                      | NEELAM DEVI                                                  | Form No.: 2425199130                        | Ziksha khariwa   |
|                                     |                                                              | Gender: Female                              |                  |
|                                     |                                                              |                                             |                  |
| Catch No. and Title                 |                                                              |                                             | L                |
|                                     | ubject/ Paper Title                                          |                                             | Catch No.        |
|                                     | EOGRAPHY-Remote Sensing and GIS                              |                                             |                  |
|                                     | EOGRAPHY-Minor Research Project                              |                                             |                  |
|                                     | EOGRAPHY-Geography of India                                  |                                             | 2715             |
| 4 GI                                | EOGRAPHY-Evolution of Geographical Th                        | noughts                                     | 2716             |
| 5 P(                                | <b>OLITICAL SCIENCE-Indian Political Thou</b>                | ıght                                        | 2732             |
| 6 P(                                | <b>OLITICAL SCIENCE-International Relation</b>               | ons And Politics                            | 2733             |
| 7 Co                                | o-Curricular-Communication Skills and P                      | Personality Development                     | 2780             |
|                                     |                                                              |                                             |                  |
|                                     |                                                              |                                             |                  |
| Print(ID) 77005                     |                                                              |                                             |                  |
| Admit Card Live Da<br>17/04/2025    | te                                                           |                                             |                  |
|                                     |                                                              |                                             |                  |
| Sig                                 | nature of Principal & Seal                                   | Registrar                                   |                  |