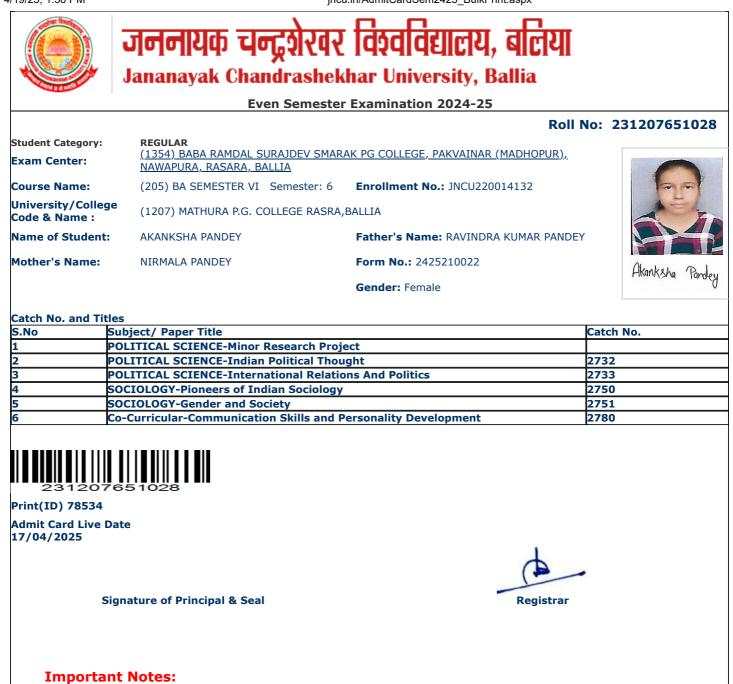

3. Candidate without Face Cover/ Mask will not be allowed in the examination centre

and the Streets

jncu.in/AdmitCardSem2425\_BulkPrint.aspx

Г

П

١

|                                     |                                                              | Roll                                        | No: 231207651125 |
|-------------------------------------|--------------------------------------------------------------|---------------------------------------------|------------------|
| Student Category:                   | REGULAR                                                      |                                             |                  |
| Exam Center:                        | (1354) BABA RAMDAL SURAJDEV SMAR<br>NAWAPURA, RASARA, BALLIA | <u>AK PG COLLEGE, PAKVAINAR (MADHOPUR),</u> |                  |
| Course Name:                        | (205) BA SEMESTER VI Semester: 6                             | Enrollment No.: JNCU220016105               | 66               |
| University/College<br>Code & Name : | (1207) MATHURA P.G. COLLEGE RASRA,                           | BALLIA                                      |                  |
| Name of Student:                    | DIKSHA KHARWAR                                               | Father's Name: SUSHIL KHARWAR               | 3 (39) \$ 2 g    |
| Mother's Name:                      | NEELAM DEVI                                                  | Form No.: 2425199130                        | Ziksha khariwa   |
|                                     |                                                              | Gender: Female                              |                  |
|                                     |                                                              |                                             |                  |
| Catch No. and Title                 |                                                              |                                             | L                |
|                                     | ubject/ Paper Title                                          |                                             | Catch No.        |
|                                     | EOGRAPHY-Remote Sensing and GIS                              |                                             |                  |
|                                     | EOGRAPHY-Minor Research Project                              |                                             |                  |
|                                     | EOGRAPHY-Geography of India                                  |                                             | 2715             |
| 4 GI                                | EOGRAPHY-Evolution of Geographical Th                        | noughts                                     | 2716             |
| 5 P(                                | <b>OLITICAL SCIENCE-Indian Political Thou</b>                | ıght                                        | 2732             |
| 6 P(                                | <b>OLITICAL SCIENCE-International Relation</b>               | ons And Politics                            | 2733             |
| 7 Co                                | o-Curricular-Communication Skills and P                      | Personality Development                     | 2780             |
|                                     |                                                              |                                             |                  |
|                                     |                                                              |                                             |                  |
| Print(ID) 77005                     |                                                              |                                             |                  |
| Admit Card Live Da<br>17/04/2025    | te                                                           |                                             |                  |
|                                     |                                                              |                                             |                  |
| Sig                                 | nature of Principal & Seal                                   | Registrar                                   |                  |