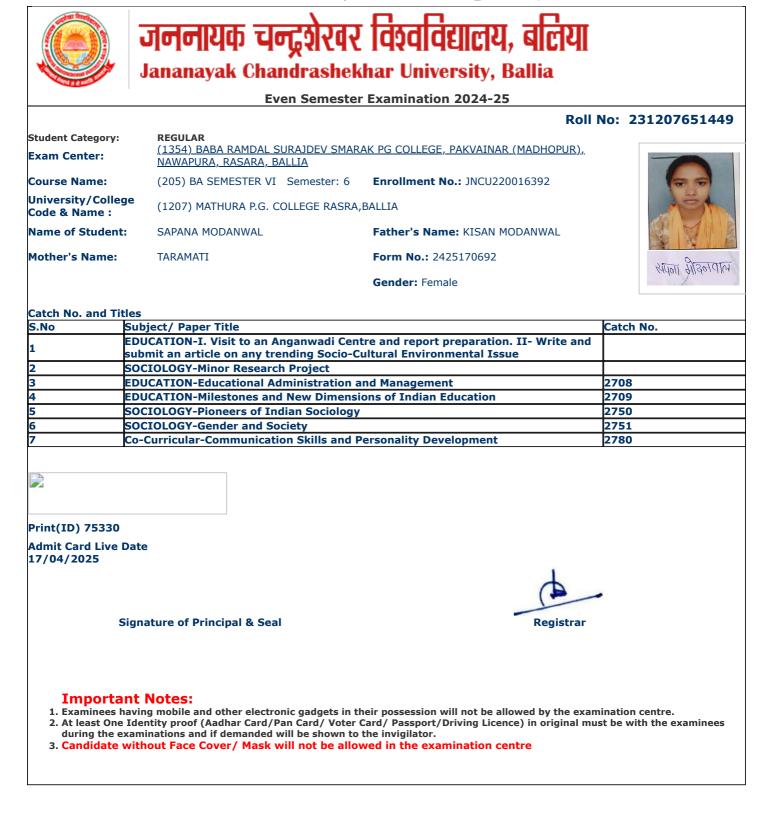

|                                     | Even Semest                                                                                 | er Examination 2024-25                 |                  |
|-------------------------------------|---------------------------------------------------------------------------------------------|----------------------------------------|------------------|
|                                     |                                                                                             | Roll                                   | No: 231207651078 |
| Student Category:<br>Exam Center:   | <b>REGULAR</b><br><u>(1354) BABA RAMDAL SURAJDEV SM/</u><br><u>NAWAPURA, RASARA, BALLIA</u> | ARAK PG COLLEGE, PAKVAINAR (MADHOPUR), |                  |
| Course Name:                        | (205) BA SEMESTER VI Semester: 6                                                            | Enrollment No.: JNCU220014760          |                  |
| Jniversity/College<br>Code & Name : | (1207) MATHURA P.G. COLLEGE RASR                                                            | RA,BALLIA                              |                  |
| Name of Student:                    | ANURADHA KUMARI                                                                             | Father's Name: VIJAYSHANKAR            |                  |
| Mother's Name:                      | SUBHAWATI DEVI                                                                              | Form No.: 2425162555                   | उनेनराद्या क     |
|                                     |                                                                                             | Gender: Female                         | Cherry C         |
|                                     |                                                                                             |                                        |                  |
| Catch No. and Title                 | es<br>ubject/ Paper Title                                                                   |                                        | Catch No.        |
|                                     | EOGRAPHY-Remote Sensing and GIS                                                             |                                        |                  |
|                                     | EOGRAPHY-Minor Research Project                                                             |                                        |                  |
|                                     | EOGRAPHY-Geography of India                                                                 |                                        | 2715             |
|                                     | EOGRAPHY-Evolution of Geographical                                                          | Thoughts                               | 2716             |
|                                     | OCIOLOGY-Pioneers of Indian Sociolog                                                        | -                                      | 2750             |
|                                     | OCIOLOGY-Gender and Society                                                                 | 57                                     | 2751             |
|                                     | o-Curricular-Communication Skills and                                                       | Personality Development                | 2780             |
|                                     |                                                                                             |                                        |                  |
|                                     |                                                                                             |                                        |                  |
| Print(ID) 74926                     |                                                                                             |                                        |                  |
| Admit Card Live Da<br>17/04/2025    | ate                                                                                         |                                        |                  |
|                                     |                                                                                             |                                        |                  |
|                                     |                                                                                             | 1.                                     |                  |
| Sig                                 | gnature of Principal & Seal                                                                 | Registrar                              |                  |
|                                     |                                                                                             |                                        |                  |