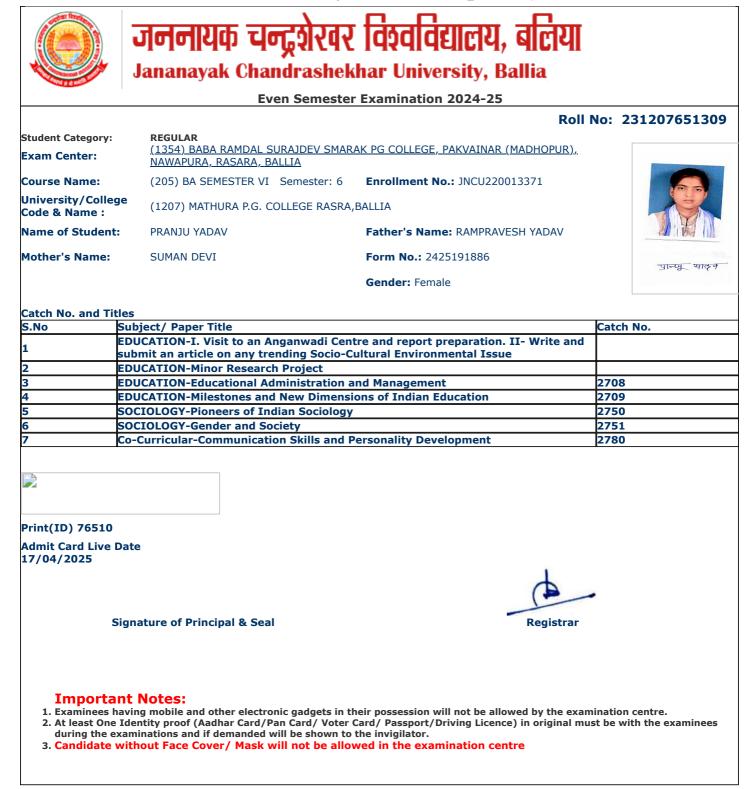

| Registrar                             |

- during the examinations and if demanded will be shown to the invigilator. 3. Candidate without Face Cover/ Mask will not be allowed in the examination centre





















## **Important Notes:**

1. Examinees having mobile and other electronic gadgets in their possession will not be allowed by the examination centre.

- 2. At least One Identity proof (Aadhar Card/Pan Card/ Voter Card/ Passport/Driving Licence) in original must be with the examinees during the examinations and if demanded will be shown to the invigilator.
- 3. Candidate without Face Cover/ Mask will not be allowed in the examination centre











- during the examinations and if demanded will be shown to the invigilator.

atur Inela

jncu.in/AdmitCardSem2425\_BulkPrint.aspx

Г

١

|                                  |                                             | Roll                                     | No: 23120765131 |
|----------------------------------|---------------------------------------------|------------------------------------------|-----------------|
| tudent Category:                 | REGULAR<br>(1354) BABA RAMDAL SURAIDEV SMAR | AK PG COLLEGE, PAKVAINAR (MADHOPUR),     |                 |
| xam Center:                      | NAWAPURA, RASARA, BALLIA                    |                                          |                 |
| ourse Name:                      | (205) BA SEMESTER VI Semester: 6