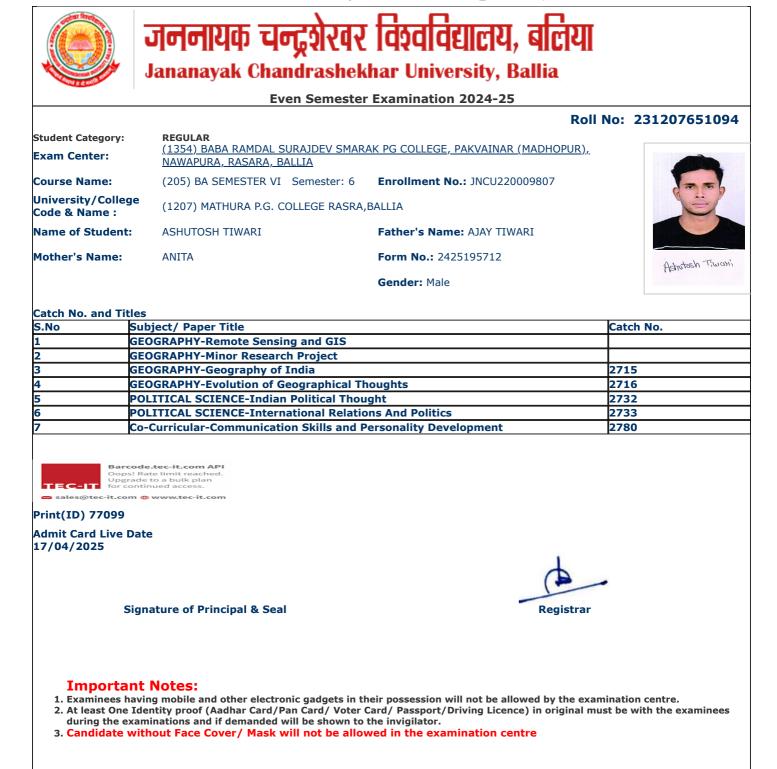

| gnature of Principal & Seal                                                                 | Registrar                              |                  |
|                                     |                                                                                             |                                        |                  |

3. Candidate without Face Cover/ Mask will not be allowed in the examination centre



3. Candidate without Face Cover/ Mask will not be allowed in the examination centre









3. Candidate without Face Cover/ Mask will not be allowed in the examination centre













- during the examinations and if demanded will be shown to the invigilator.
- 3. Candidate without Face Cover/ Mask will not be allowed in the examination centre





















- during the examinations and if demanded will be shown to the invigilator.















jncu.in/AdmitCardSem2425\_BulkPrint.aspx

|                                     |                                                                                               | Examination 2024-25                         |                 |
|-------------------------------------|-----------------------------------------------------------------------------------------------|---------------------------------------------|-----------------|
|                                     |                                                                                               | Roll                                        | No: 23120765112 |
| Student Category:<br>Exam Center:   | <b>REGU