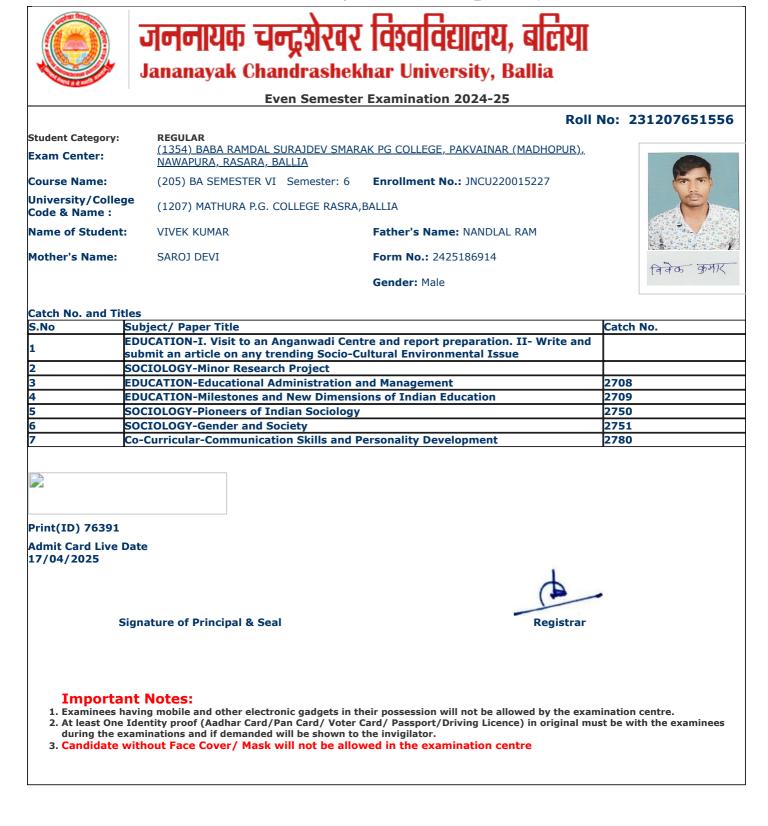

al                                                | Registrar                                                                            |                  |

during the examinations and if demanded will be shown to the invigilator. 3. Candidate without Face Cover/ Mask will not be allowed in the examination centre











3. Candidate without Face Cover/ Mask will not be allowed in the examination centre



3. Candidate without Face Cover/ Mask will not be allowed in the examination centre













3. Candidate without Face Cover/ Mask will not be allowed in the examination centre





















- during the examinations and if demanded will be shown to the invigilator.
- 3. Candidate without Face Cover/ Mask will not be allowed in the examination centre



























- during the examinations and if demanded will be shown to the invigilator.
- 3. Candidate without Face Cover/ Mask will not be allowed in the examination centre