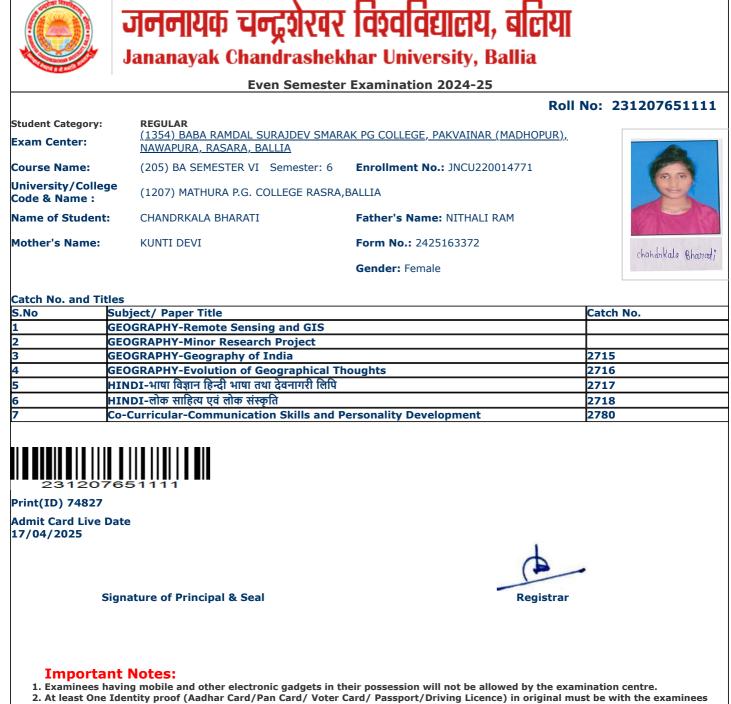

-----

Г

jncu.in/AdmitCardSem2425\_BulkPrint.aspx

|                                    |                                                                                | Roll                                 | No: 231207651138                 |
|------------------------------------|--------------------------------------------------------------------------------|--------------------------------------|----------------------------------|
| Student Category:                  | <b>REGULAR</b><br>(1354) BABA RAMDAL SURAJDEV SMAR                             | AK PG COLLEGE, PAKVAINAR (MADHOPUR), |                                  |
| Exam Center:                       | NAWAPURA, RASARA, BALLIA                                                       | ,                                    |                                  |
| Course Name:                       | (205) BA SEMESTER VI Semester: 6                                               | Enrollment No.: JNCU220016510        |                                  |
| Jniversity/Colleg<br>Code & Name : | (1207) MATHURA P.G. COLLEGE RASRA                                              | ,BALLIA                              |                                  |
| Name of Student:                   | GOPAL GUPTA                                                                    | Father's Name: ANJANI KUMAR GUPTA    | GOPAL GUPTA<br>D.O.P. 05/07/2022 |
| Mother's Name:                     | SHIVKUMARI DEVI                                                                | Form No.: 2425174924                 | Gopal Crupte                     |
|                                    |                                                                                | Gender: Male                         | Olopen augst                     |
|                                    |                                                                                |                                      |                                  |
| Catch No. and Tit                  |                                                                                |                                      |                                  |
|                                    | Subject/ Paper Title                                                           |                                      | Catch No.                        |
|                                    | GEOGRAPHY-Remote Sensing and GIS                                               |                                      |                                  |
|                                    | GEOGRAPHY-Minor Research Project<br>GEOGRAPHY-Geography of India               |                                      | 2715                             |
|                                    | GEOGRAPHY-Geography of India<br>GEOGRAPHY-Evolution of Geographical Tl         | househte                             | 2715                             |
|                                    | HINDI-भाषा विज्ञान हिन्दी भाषा तथा देवनागरी लिपि                               | loughts                              | 2710                             |
|                                    |                                                                                |                                      |                                  |
|                                    | HINDI-लोक साहित्य एवं लोक संस्कृति<br>Co-Curricular-Communication Skills and F |                                      | 2718<br>2780                     |
| · · · · ·                          |                                                                                |                                      | 2780                             |
|                                    |                                                                                |                                      |                                  |
| Print(ID) 75374                    |                                                                                |                                      |                                  |
| Admit Card Live D<br>17/04/2025    | Date                                                                           |                                      |                                  |
|                                    |                                                                                | 4                                    |                                  |
|                                    |                                                                                | -                                    | •                                |
|                                    |                                                                                |                                      |                                  |
| S                                  | ignature of Principal & Seal                                                   | Registrar                            |                                  |