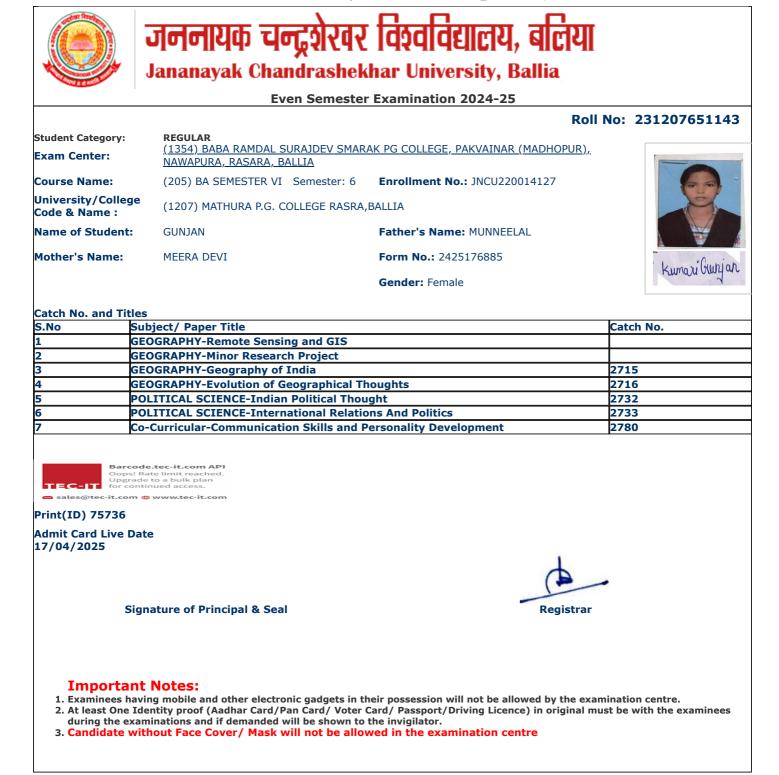

- during the examinations and if demanded will be shown to the invigilator.
   Candidate without Face Cover/ Mask will not be allowed in the examination centre

jncu.in/AdmitCardSem2425\_BulkPrint.aspx

|                                    | Jananayak Chandrashek                                                                          | har University, Ballia                      |                  |  |  |  |  |
|------------------------------------|------------------------------------------------------------------------------------------------|---------------------------------------------|------------------|--|--|--|--|
| Even Semester Examination 2024-25  |                                                                                                |                                             |                  |  |  |  |  |
|                                    |                                                                                                | Roll                                        | No: 231207651131 |  |  |  |  |
| Student Category:<br>Exam Center:  | <b>REGULAR</b><br>( <u>1354) BABA RAMDAL SURAJDEV SMAR/</u><br><u>NAWAPURA, RASARA, BALLIA</u> | <u>AK PG COLLEGE, PAKVAINAR (MADHOPUR),</u> |                  |  |  |  |  |
| Course Name:                       | (205) BA SEMESTER VI Semester: 6                                                               | Enrollment No.: JNCU220016569               |                  |  |  |  |  |
| University/Colleg<br>Code & Name : | (1207) MATHURA P.G. COLLEGE RASRA,                                                             | BALLIA                                      | No.              |  |  |  |  |
| Name of Student:                   | GAGANDEEP KUMAR                                                                                | Father's Name: GORAKH PRASAD                |                  |  |  |  |  |
| Mother's Name:                     | MALTI DEVI                                                                                     | Form No.: 2425156908                        | गगनहीय फुसार     |  |  |  |  |
|                                    |                                                                                                | Gender: Male                                | 34R              |  |  |  |  |
| Catch No. and Tit                  | les                                                                                            |                                             |                  |  |  |  |  |
| 5.No                               | Subject/ Paper Title                                                                           |                                             | Catch No.        |  |  |  |  |
| L                                  | GEOGRAPHY-Remote Sensing and GIS                                                               |                                             |                  |  |  |  |  |
|                                    | GEOGRAPHY-Minor Research Project                                                               |                                             |                  |  |  |  |  |
| 3                                  | GEOGRAPHY-Geography of India                                                                   |                                             | 2715             |  |  |  |  |
| 4 0                                | GEOGRAPHY-Evolution of Geographical Th                                                         | oughts                                      | 2716             |  |  |  |  |
| 5                                  | POLITICAL SCIENCE-Indian Political Thou                                                        | ght                                         | 2732             |  |  |  |  |
| 6                                  | POLITICAL SCIENCE-International Relatio                                                        | ns And Politics                             | 2733             |  |  |  |  |
| 7                                  | Co-Curricular-Communication Skills and P                                                       | ersonality Development                      | 2780             |  |  |  |  |
|                                    |                                                                                                |                                             |                  |  |  |  |  |
| Print(ID) 74233                    |                                                                                                |                                             |                  |  |  |  |  |
| Admit Card Live D<br>17/04/2025    | Date                                                                                           |                                             |                  |  |  |  |  |
|                                    |                                                                                                |                                             |                  |  |  |  |  |
| S                                  | ignature of Principal & Seal                                                                   | Registrar                                   |                  |  |  |  |  |
|                                    |                                                                                                |                                             |                  |  |  |  |  |