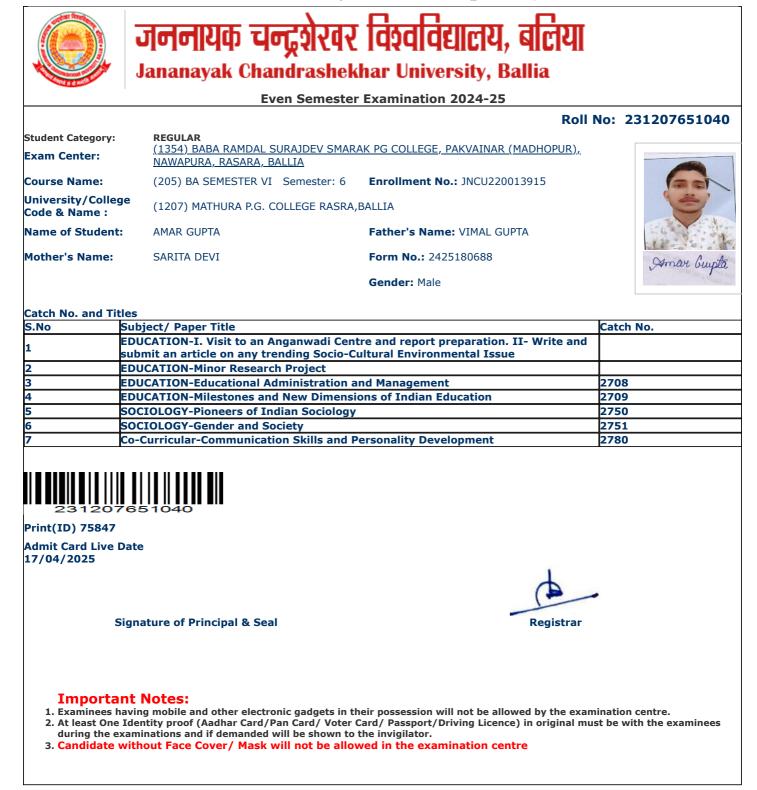

- during the examinations and if demanded will be shown to the invigilator.
- 3. Candidate without Face Cover/ Mask will not be allowed in the examination centre

















































- 1. Examinees having mobile and other electronic gadgets in their possession will not be allowed by the examination centre.
- 2. At least One Identity proof (Aadhar Card/Pan Card/ Voter Card/ Passport/Driving Licence) in original must be with the examinees during the examinations and if demanded will be shown to the invigilator.
- 3. Candidate without Face Cover/ Mask will not be allowed in the examination centre





















2. At least One Identity proof (Aadhar Card/Pan Card/ Voter Card/ Passport/Driving Licence) in original must be with the examinees during the examinations and if demanded will be shown to the invigilator.

3. Candidate without Face Cover/ Mask will not be allowed in the examination centre







- during the examinations and if demanded will be shown to the invigilator.
- 3. Candidate without Face Cover/ Mask will not be allowed in the examination centre











- during the examinations and if demanded will be shown to the invigilator.
- 3. Candidate without Face Cover/ Mask will not be allowed in the examination centre









3. Candidate without Face Cover/ Mask will not be allowed in the examination centre





- during the examinations and if demanded will be shown to