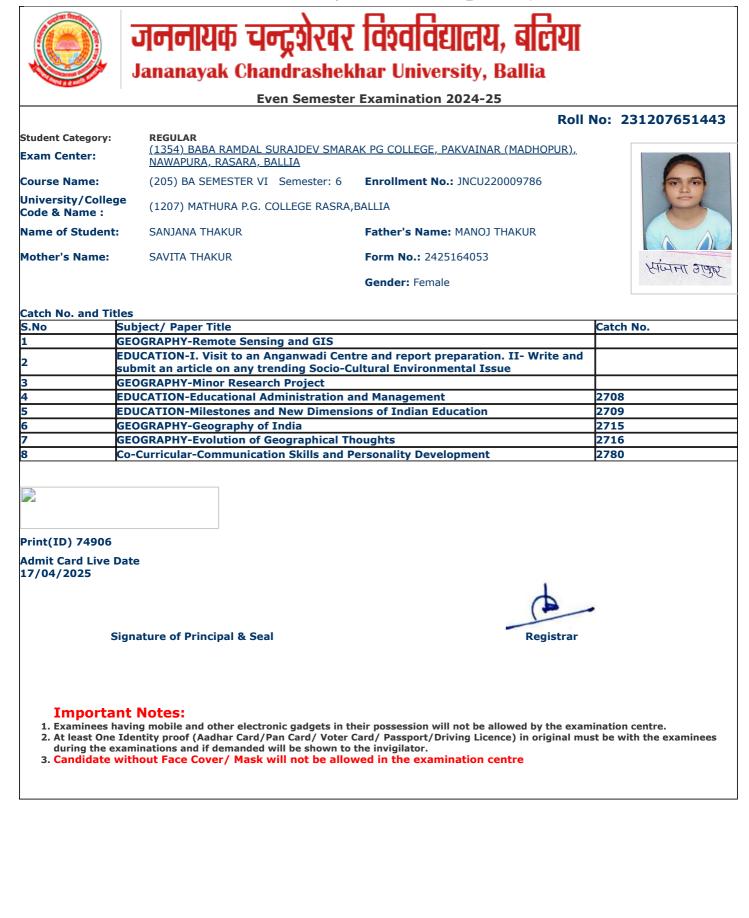

|                                     | Even Semest                                                                                 | er Examination 2024-25                 |                  |
|-------------------------------------|---------------------------------------------------------------------------------------------|----------------------------------------|------------------|
|                                     |                                                                                             | Roll                                   | No: 231207651078 |
| Student Category:<br>Exam Center:   | <b>REGULAR</b><br><u>(1354) BABA RAMDAL SURAJDEV SM/</u><br><u>NAWAPURA, RASARA, BALLIA</u> | ARAK PG COLLEGE, PAKVAINAR (MADHOPUR), |                  |
| Course Name:                        | (205) BA SEMESTER VI Semester: 6                                                            | Enrollment No.: JNCU220014760          |                  |
| Jniversity/College<br>Code & Name : | (1207) MATHURA P.G. COLLEGE RASR                                                            | RA,BALLIA                              |                  |
| Name of Student:                    | ANURADHA KUMARI                                                                             | Father's Name: VIJAYSHANKAR            |                  |
| Mother's Name:                      | SUBHAWATI DEVI                                                                              | Form No.: 2425162555                   | उनेनराद्या क     |
|                                     |                                                                                             | Gender: Female                         | Cherry C         |
|                                     |                                                                                             |                                        |                  |
| Catch No. and Title                 | es<br>ubject/ Paper Title                                                                   |                                        | Catch No.        |
|                                     | EOGRAPHY-Remote Sensing and GIS                                                             |                                        |                  |
|                                     | EOGRAPHY-Minor Research Project                                                             |                                        |                  |
|                                     | EOGRAPHY-Geography of India                                                                 |                                        | 2715             |
|                                     | EOGRAPHY-Evolution of Geographical                                                          | Thoughts                               | 2716             |
|                                     | OCIOLOGY-Pioneers of Indian Sociolog                                                        | -                                      | 2750             |
|                                     | OCIOLOGY-Gender and Society                                                                 | 57                                     | 2751             |
|                                     | o-Curricular-Communication Skills and                                                       | Personality Development                | 2780             |
|                                     |                                                                                             |                                        |                  |
|                                     |                                                                                             |                                        |                  |
| Print(ID) 74926                     |                                                                                             |                                        |                  |
| Admit Card Live Da<br>17/04/2025    | ate                                                                                         |                                        |                  |
|                                     |                                                                                             |                                        |                  |
|                                     |                                                                                             | 1.                                     |                  |
| Sig                                 | gnature of Principal & Seal                                                                 | Registrar                              |                  |
|                                     |                                                                                             |                                        |                  |