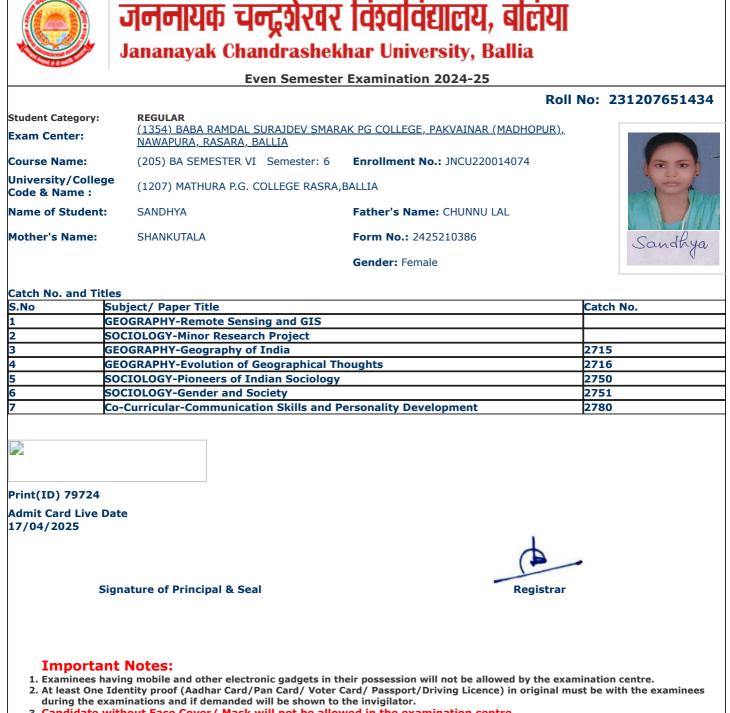

- during the examinations and if demanded will be shown to the invigilator.
   Candidate without Face Cover/ Mask will not be allowed in the examination centre

jncu.in/AdmitCardSem2425\_BulkPrint.aspx

|                                    | Jananayak Chandrashek                                                                          | har University, Ballia                      |                  |  |  |  |  |
|------------------------------------|------------------------------------------------------------------------------------------------|---------------------------------------------|------------------|--|--|--|--|
| Even Semester Examination 2024-25  |                                                                                                |                                             |                  |  |  |  |  |
|                                    |                                                                                                | Roll                                        | No: 231207651131 |  |  |  |  |
| Student Category:<br>Exam Center:  | <b>REGULAR</b><br>( <u>1354) BABA RAMDAL SURAJDEV SMAR/</u><br><u>NAWAPURA, RASARA, BALLIA</u> | <u>AK PG COLLEGE, PAKVAINAR (MADHOPUR),</u> |                  |  |  |  |  |
| Course Name:                       | (205) BA SEMESTER VI Semester: 6                                                               | Enrollment No.: JNCU220016569               |                  |  |  |  |  |
| University/Colleg<br>Code & Name : | (1207) MATHURA P.G. COLLEGE RASRA,                                                             | BALLIA                                      | No.              |  |  |  |  |
| Name of Student:                   | GAGANDEEP KUMAR                                                                                | Father's Name: GORAKH PRASAD                |                  |  |  |  |  |
| Mother's Name:                     | MALTI DEVI                                                                                     | Form No.: 2425156908                        | गगनहीय फुसार     |  |  |  |  |
|                                    |                                                                                                | Gender: Male                                | 34R              |  |  |  |  |
| Catch No. and Tit                  | les                                                                                            |                                             |                  |  |  |  |  |
| 5.No                               | Subject/ Paper Title                                                                           |                                             | Catch No.        |  |  |  |  |
| L                                  | GEOGRAPHY-Remote Sensing and GIS                                                               |                                             |                  |  |  |  |  |
|                                    | GEOGRAPHY-Minor Research Project                                                               |                                             |                  |  |  |  |  |
| 3                                  | GEOGRAPHY-Geography of India                                                                   |                                             | 2715             |  |  |  |  |
| 4 0                                | GEOGRAPHY-Evolution of Geographical Th                                                         | oughts                                      | 2716             |  |  |  |  |
| 5                                  | POLITICAL SCIENCE-Indian Political Thou                                                        | ght                                         | 2732             |  |  |  |  |
| 6                                  | POLITICAL SCIENCE-International Relatio                                                        | ns And Politics                             | 2733             |  |  |  |  |
| 7                                  | Co-Curricular-Communication Skills and P                                                       | ersonality Development                      | 2780             |  |  |  |  |
|                                    |                                                                                                |                                             |                  |  |  |  |  |
| Print(ID) 74233                    |                                                                                                |                                             |                  |  |  |  |  |
| Admit Card Live D<br>17/04/2025    | Date                                                                                           |                                             |                  |  |  |  |  |
|                                    |                                                                                                |                                             |                  |  |  |  |  |
| S                                  | ignature of Principal & Seal                                                                   | Registrar                                   |                  |  |  |  |  |
|                                    |                                                                                                |                                             |                  |  |  |  |  |